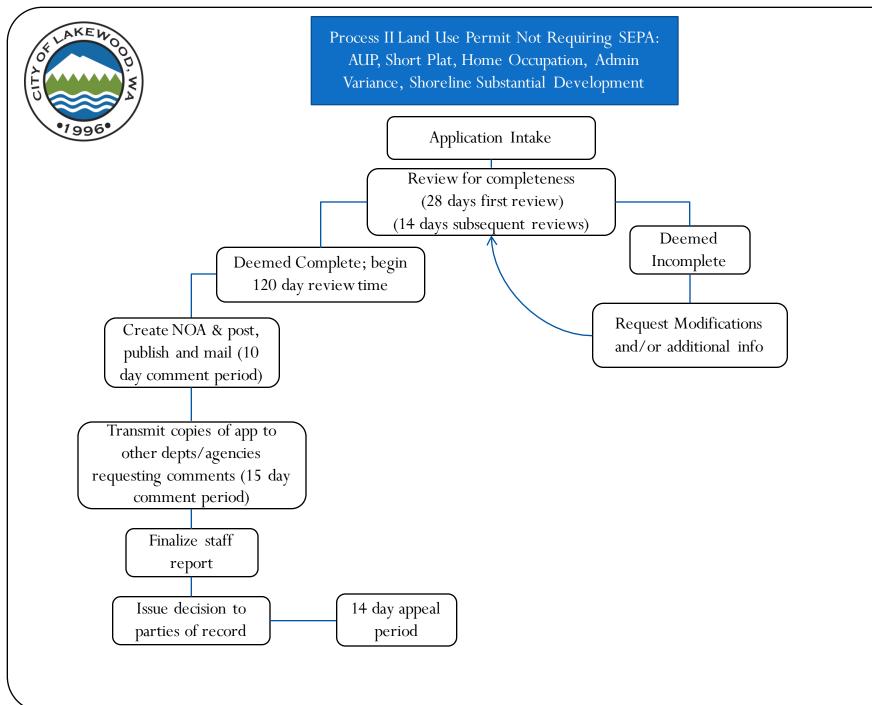

## **Development Process**

- Information available on-line: zoning ordinance, maps (zoning, land use, flood zones, electric providers), SMP, application forms, handouts
- Informal meeting with planning/building/public works: Call early, call often
- Determine type of permits needed
- What type of land use permit? Administrative, AUP, CUP, Shoreline
- What permit process will need to be followed? Notices, hearing examiner, etc.

- Outside agencies involved: West Pierce Fire, Electric Utilities, Pierce County Sewer, Lakewood Water
- Pre-application conference
- Application submittal
  - The importance of complete applications and associated materials
- Project team communication and coordination
- Processing and Decision
  Planning and Building review concurrent