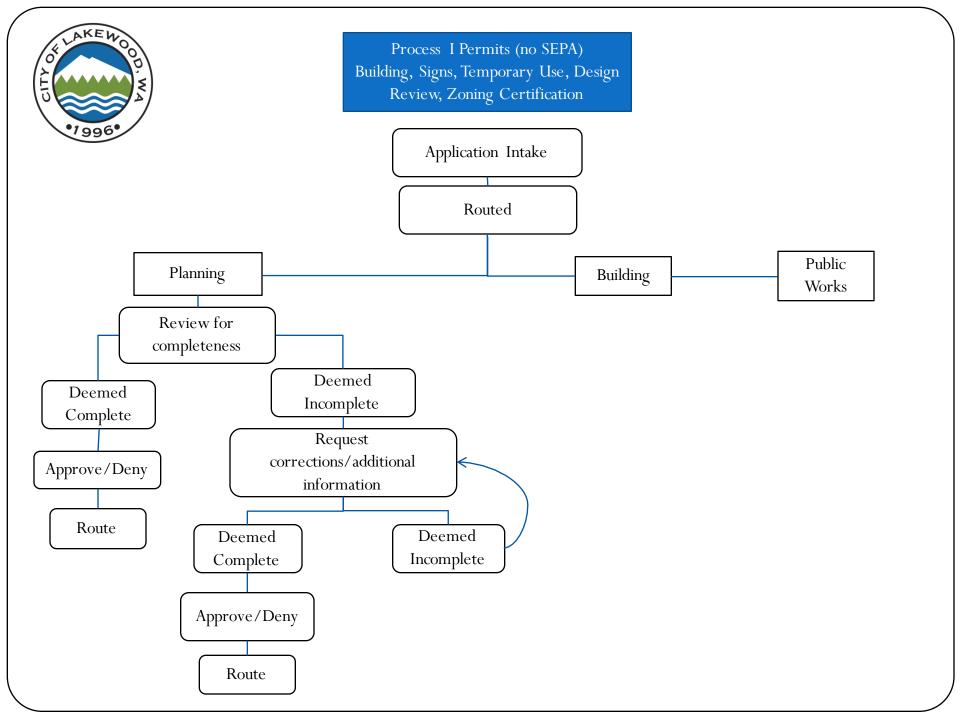

## **Development Process**

- Information available on-line: zoning ordinance, maps (zoning, land use, flood zones, electric providers), SMP, application forms, handouts
- Informal meeting with planning/building/public works: Call early, call often
- Determine type of permits needed
- What type of land use permit? Administrative, AUP, CUP, Shoreline
- What permit process will need to be followed? Notices, hearing examiner, etc.

- Outside agencies involved: West Pierce Fire, Electric Utilities, Pierce County Sewer, Lakewood Water
- Pre-application conference
- Application submittal
  - The importance of complete applications and associated materials
- Project team communication and coordination
- Processing and Decision
  Planning and Building review concurrent