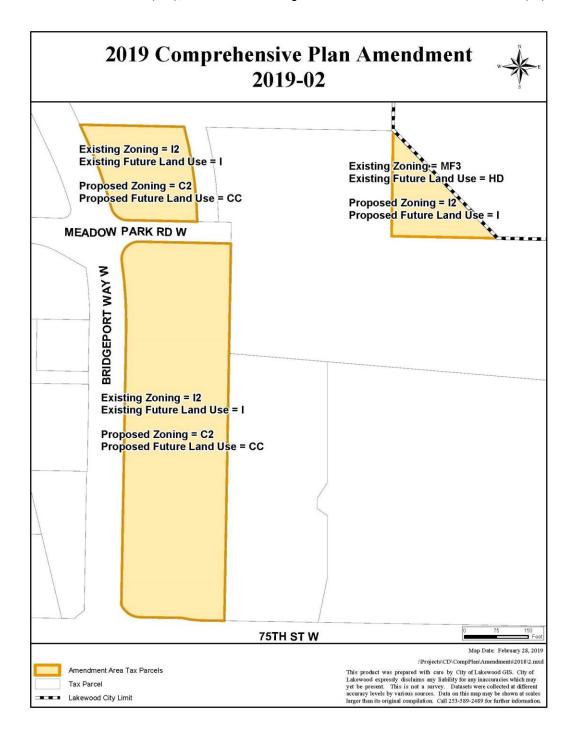

n absorbed; and the City Council has expressed interest in conducting an update to the Tillicum Neighborhood Plan once the I-5 Corridor expansion project is complete, and it would be preferable to postpone "piecemeal" redesignations and rezones until a neighborhood-wide analysis can be done.

# CPA/ZOA-2019-02- MAP AMENDMENT (Bridgeport)

Amend the land use designation and zoning for Assessor-Treasurer Tax Parcel Nos. 0220262057, 0220263153 and 0220264111.

- 1. Amend the Comprehensive Plan <u>land use map</u> to designate parcels 0220262057 and 0220263153 as Corridor Commercial (CC); amend to designate parcel 0220264111 as Industrial (I).
- 2. Amend the <u>zoning map</u> to zone parcels 0220262057 and 0220263153 as Commercial 2 (C2); amend to zone parcel 0220264111 as Industrial 2 (I2).



# Aerial Vicinity Map for CPA/ZOA 2019-02



Housing Capacity Analysis: No net loss or increase in potential housing stock.

**A.** Consistency with the Comprehensive Plan: The parcels along Bridgeport Way (0220262057, 0220263153) are adjacent to Neighborhood Commercial properties to the east and south; they are adjacent to industrial property to the east and corridor commercial to the north. As stated in the application, "rezoning these two parcels will allow Bridgeport Way West to have a continuous commercial presence, supporting the City's Vision Statement for sustaining robust growth and job creation."

The parcel at the upper east end of the proposal (0220264111) was not rezoned to industrial following a boundary line adjustment (#201711175002) in earlier Comprehensive Plan amendmen