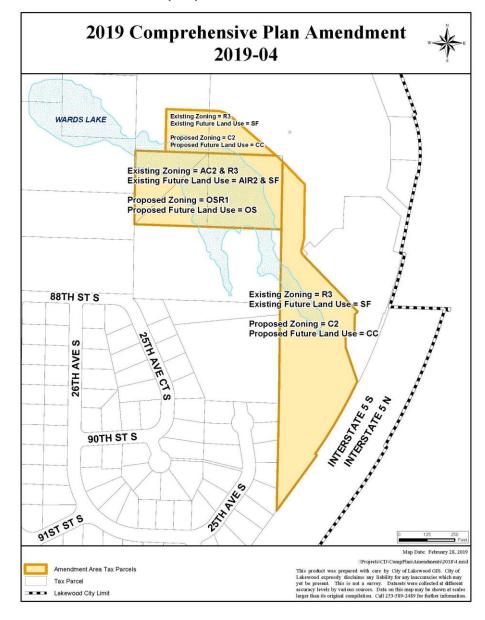

#### **PUBLIC HEARINGS AND APPEALS**

- (78) This is the date set for a public hearing on the 2019 West Pierce Fire & Rescue Proposition No. 1, maintenance and operations levy; Proposition No. 2, levy lid lift; and Proposition No. 3, EMS levy lid lift, coming before the voters on August 6, 2019. *City Attorney*
- (79) This is the date set for a public hearing on the assessment roll for American Lake Lake Management District No.1. *Engineering Services Manager*
- (82) This is the date set for a public hearing on the renewal of interim regulations governing Wireless Service Facilities. *Planning Manager*
- (122) This is the date set for a public hearing on the 2019 Comprehensive Plan and Zoning Map amendments. *Planning Manager*