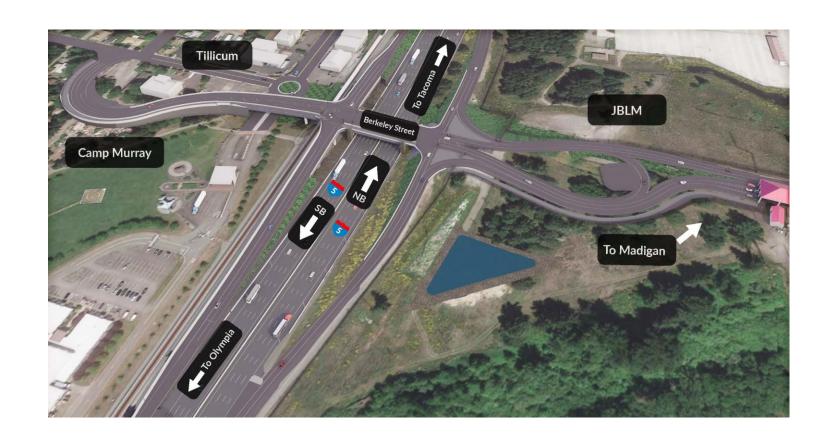

160, -172, -173, -174, -175, -176, & -192.

This application proposes to redesignate and rezone a block of properties in the SW portion of Tillicum adjacent to Camp Murray and the construction limits of the Berkeley Interchange Reconfiguration project. According to the application, "it would be beneficial for the City's comprehensive plan and zoning map to be updated to reflect the significant and commencing change of land use adjacent to the subject property."

- 1. Amend the Comprehensive Plan <u>land-use map</u> to designate all parcels from Single Family (SF) to Neighborhood Business District (NBD); and
- 2. Amend the <u>zoning map</u> to zone all parcels from Residential 3 (R3) to Neighborhood Commercial 2 (NC2).

September 2018 WSDOT Interstate 5 and Berkeley Street interchange map







# 2019 Comprehensive Plan Amendment 2019-01





#### **Housing Capacity Analysis:**

As part of a new I-5 interchange project existing residential units have or will be demolished. The proposal, mixed-use zoning, if approved as submitted by the project proponent, could replace or potentially increase the number of housing units, albeit marginally.

**A.** Consistency with the Comprehensive Plan: The Tillicum area is subject to specific treatment in the Comprehensive Plan (Section 3.10, Goal LU-52, LU-53 and Policies LU-53.1 through LU-53.4.) Additionally, the City adopted the Tillicum Neighborhood Plan in June 2011. Throughout these documents' consideration, planning for Tillicum has focused on redevelopment as a vibrant residential and mixed use area for its residents to enjoy.

##