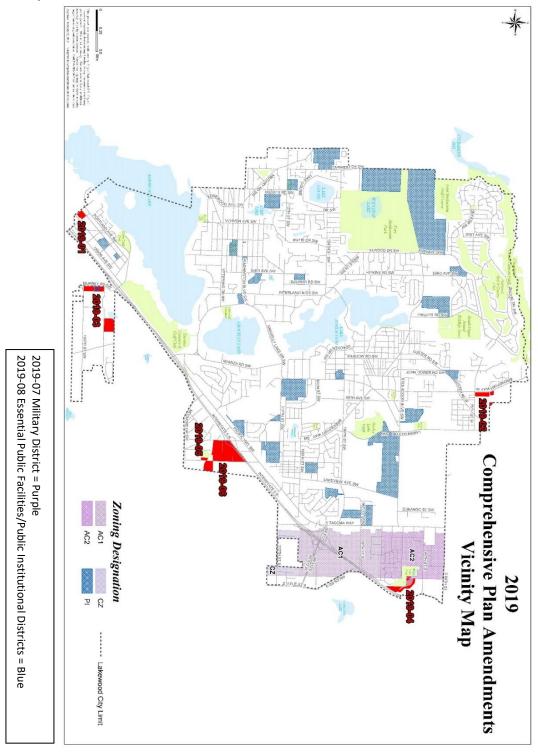

#### **PUBLIC HEARINGS AND APPEALS**

- (78) This is the date set for a public hearing on the 2019 West Pierce Fire & Rescue Proposition No. 1, maintenance and operations levy; Proposition No. 2, levy lid lift; and Proposition No. 3, EMS levy lid lift, coming before the voters on August 6, 2019. *City Attorney*
- (79) This is the date set for a public hearing on the assessment roll for American Lake Lake Management District No.1. *Engineering Services Manager*
- (82) This is the date set for a public hearing on the renewal of interim regulations governing Wireless Service Facilities. *Planning Manager*
- (122) This is the date set for a public hearing on the 2019 Comprehensive Plan and Zoning Map amendments. *Planning Manager*