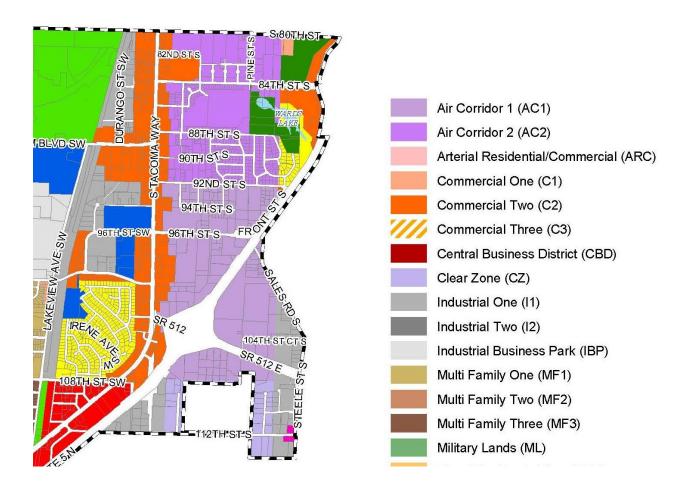

#### **PUBLIC HEARINGS AND APPEALS**

- (78) This is the date set for a public hearing on the 2019 West Pierce Fire & Rescue Proposition No. 1, maintenance and operations levy; Proposition No. 2, levy lid lift; and Proposition No. 3, EMS levy lid lift, coming before the voters on August 6, 2019. *City Attorney*
- (79) This is the date set for a public hearing on the assessment roll for American Lake Lake Management District No.1. *Engineering Services Manager*
- (82) This is the date set for a public hearing on the renewal of interim regulations governing Wireless Service Facilities. *Planning Manager*
- (122) This is the date set for a public hearing on the 2019 Comprehensive Plan and Zoning Map amendments. *Planning Manager*