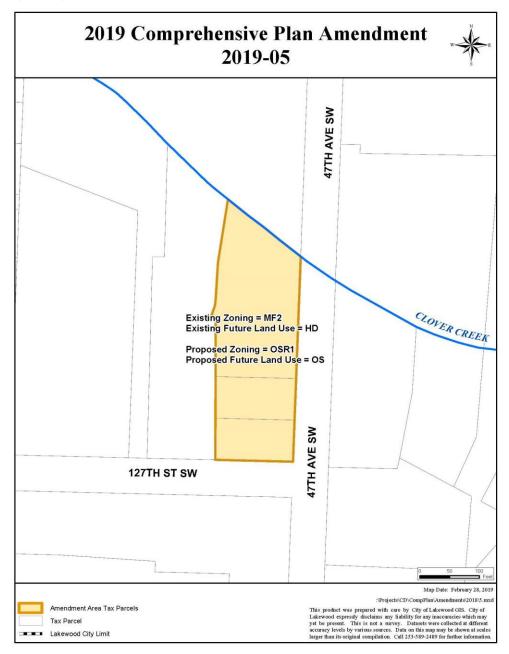

#### **PUBLIC HEARINGS AND APPEALS**

- (78) This is the date set for a public hearing on the 2019 West Pierce Fire & Rescue Proposition No. 1, maintenance and operations levy; Proposition No. 2, levy lid lift; and Proposition No. 3, EMS levy lid lift, coming before the voters on August 6, 2019. *City Attorney*
- (79) This is the date set for a public hearing on the assessment roll for American Lake Lake Management District No.1. *Engineering Services Manager*
- (82) This is the date set for a public hearing on the renewal of interim regulations governing Wireless Service Facilities. *Planning Manager*
- (122) This is the date set for a public hearing on the 2019 Comprehensive Plan and Zoning Map amendments. *Planning Manager*