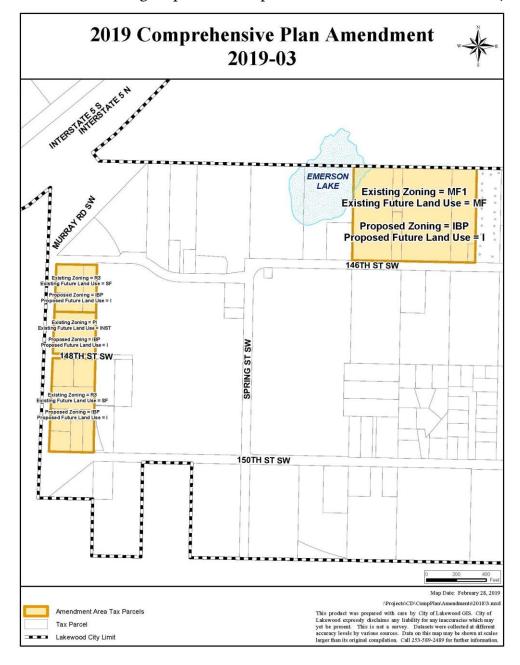

#### **PUBLIC HEARINGS AND APPEALS**

- (78) This is the date set for a public hearing on the 2019 West Pierce Fire & Rescue Proposition No. 1, maintenance and operations levy; Proposition No. 2, levy lid lift; and Proposition No. 3, EMS levy lid lift, coming before the voters on August 6, 2019. *City Attorney*
- (79) This is the date set for a public hearing on the assessment roll for American Lake Lake Management District No.1. *Engineering Services Manager*
- (82) This is the date set for a public hearing on the renewal of interim regulations governing Wireless Service Facilities. *Planning Manager*
- (122) This is the date set for a public hearing on the 2019 Comprehensive Plan and Zoning Map amendments. *Planning Manager*