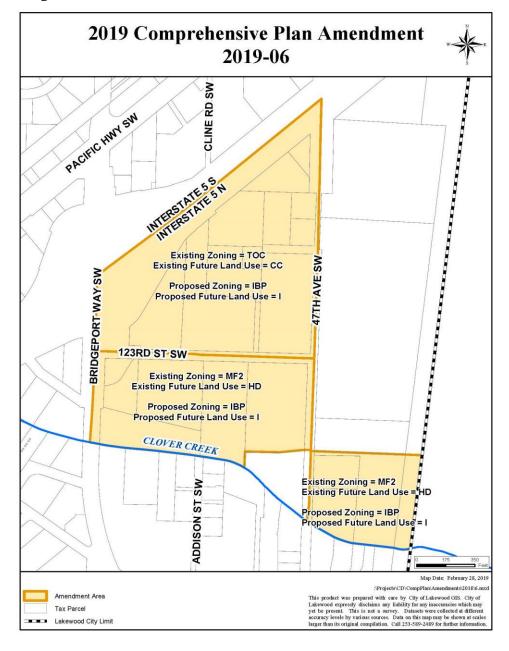

#### **PUBLIC HEARINGS AND APPEALS**

- (78) This is the date set for a public hearing on the 2019 West Pierce Fire & Rescue Proposition No. 1, maintenance and operations levy; Proposition No. 2, levy lid lift; and Proposition No. 3, EMS levy lid lift, coming before the voters on August 6, 2019. *City Attorney*
- (79) This is the date set for a public hearing on the assessment roll for American Lake Lake Management District No.1. *Engineering Services Manager*
- (82) This is the date set for a public hearing on the renewal of interim regulations governing Wireless Service Facilities. *Planning Manager*
- (122) This is the date set for a public hearing on the 2019 Comprehensive Plan and Zoning Map amendments. *Planning Manager*