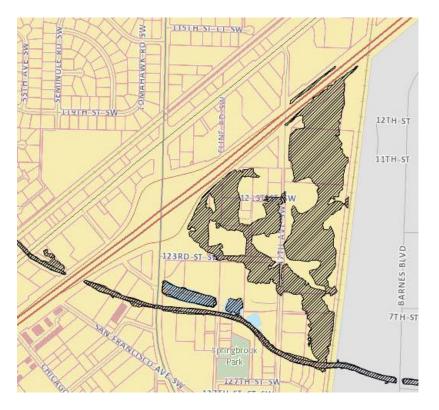

WHEREAS, Legislators of the 28th and 29th Districts adopted a 2019-2021 capital budget which provides significant investments in community projects in Lakewood including \$1,015,000 to the City for Fort Steilacoom Park to replace dirt baseball infields with turf baseball infields and \$773,000 to the City for Springbrook Park for environmental restoration of Clover Creek and Springbrook Park expansion; and