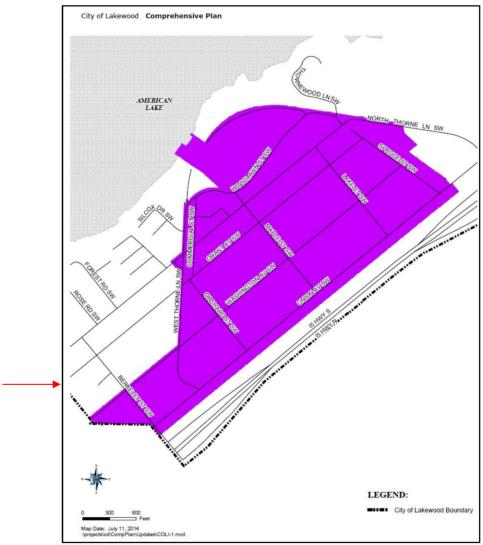

pted the Tillicum Neighborhood Plan in June 2011. Throughout these documents' consideration, planning for Tillicum has focused on redevelopment as a vibrant residential and mixed use area for its residents to enjoy.

#### 2018 Comprehensive Plan Excerpts:

- 1.4.1: Neighborhoods with substantial growth capacity slated for redevelopment under this plan include the northern portion of Tillicum.
- 1.7: Centers of Local Importance are designated in order to focus development and funding to areas that are important to the local community. COLIs are intended to promote compact, pedestrian oriented development with a mix of uses, proximity to diverse services, and a variety of appropriate housing options. The 2015 Centers of Local Importance identified for the City of Lakewood include Tillicum.



Figure 2.4
Tillicum Center of Local Importance

The subject property for CPA/ZOA 2019-01 is outside of the Tillicum COLI.

**GOAL LU-51:** Minimize the impacts of geographic isolation of the Tillicum, Springbrook, and Woodbrook areas and focus capital improvements there to upgrade the public environment.

#### Policies:

- LU-51.1: Provide for commercial and service uses for the daily needs of the residents within the neighborhoods.
- LU-51.2: Support the expansion of recreation and open space.
- LU-51.3: Provide pedestrian and bicycle paths within the neighborhoods and which connect to other neighborhoods.

## **GOAL LU-52:** Improve the quality of life for residents of Tillicum. Policies:

LU-52.1: Enhance the physical environment of Tillicum through improvements to sidewalks, pedestri