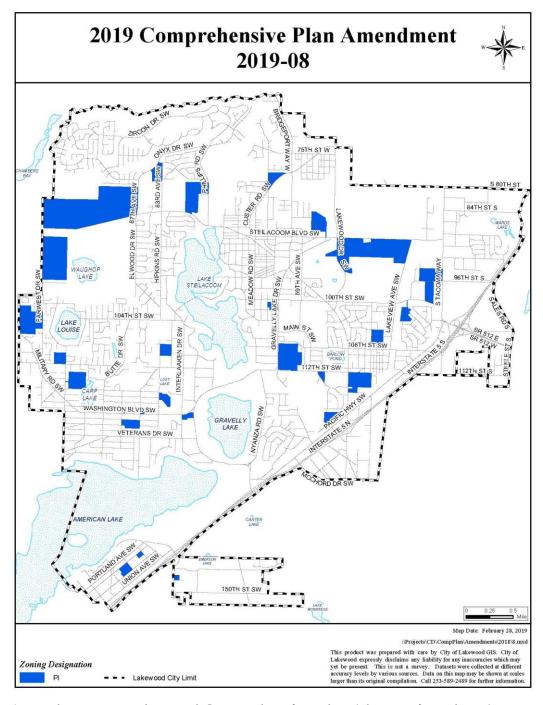

#### **PUBLIC HEARINGS AND APPEALS**

- (78) This is the date set for a public hearing on the 2019 West Pierce Fire & Rescue Proposition No. 1, maintenance and operations levy; Proposition No. 2, levy lid lift; and Proposition No. 3, EMS levy lid lift, coming before the voters on August 6, 2019. *City Attorney*
- (79) This is the date set for a public hearing on the assessment roll for American Lake Lake Management District No.1. *Engineering Services Manager*
- (82) This is the date set for a public hearing on the renewal of interim regulations governing Wireless Service Facilities. *Planning Manager*
- (122) This is the date set for a public hearing on the 2019 Comprehensive Plan and Zoning Map amendments. *Planning Manager*