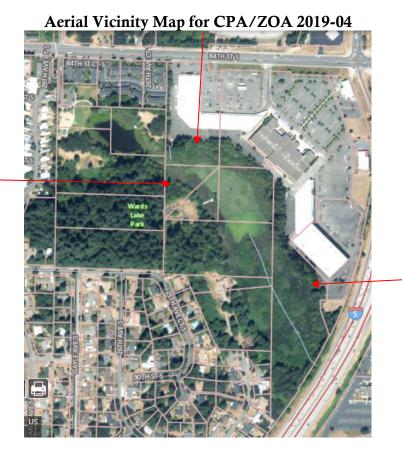

#### **PUBLIC HEARINGS AND APPEALS**

- (78) This is the date set for a public hearing on the 2019 West Pierce Fire & Rescue Proposition No. 1, maintenance and operations levy; Proposition No. 2, levy lid lift; and Proposition No. 3, EMS levy lid lift, coming before the voters on August 6, 2019. *City Attorney*
- (79) This is the date set for a public hearing on the assessment roll for American Lake Lake Management District No.1. *Engineering Services Manager*
- (82) This is the date set for a public hearing on the renewal of interim regulations governing Wireless Service Facilities. *Planning Manager*
- (122) This is the date set for a public hearing on the 2019 Comprehensive Plan and Zoning Map amendments. *Planning Manager*