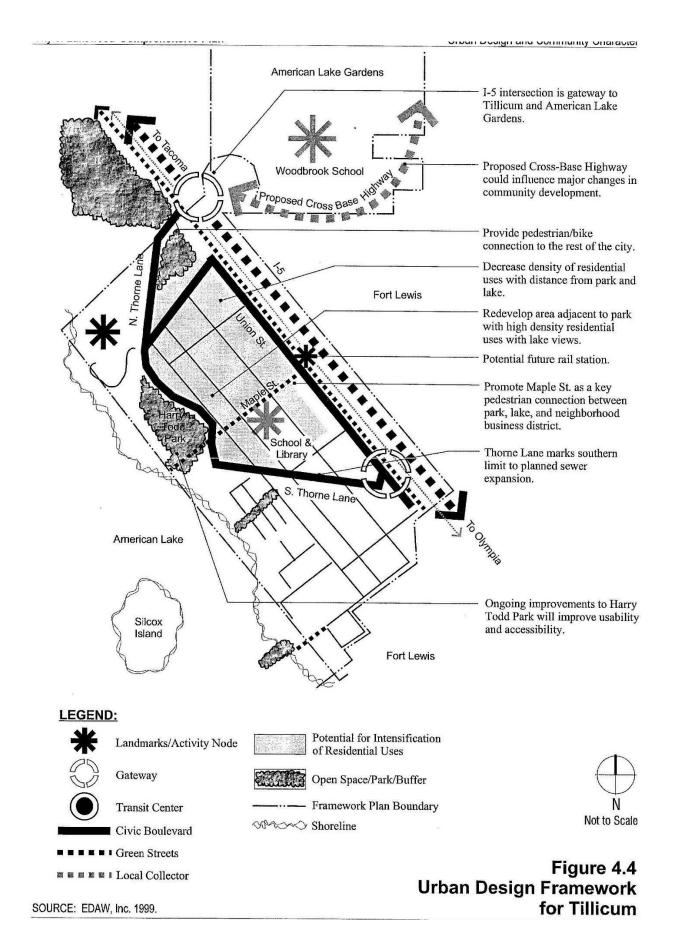

edestrian-oriented connection between American Lake and Harry Todd Park at one end, and the commercial district/future rail station at the other. In between, it would also serve the school and the library. It would serve as a natural spine, gathering pedestrian traffic from the surrounding blocks of multi-family housing and providing safe access to recreation, shopping, and public transportation.

Open Space: Harry Todd Park would be improved by upgrading existing recreation facilities and constructing additional day use facilities such as picnic shelters and restrooms. A local connection between Tillicum and the Ponders Corner area could be built along an easement granted by various landowners, principally the Tacoma Country and Golf Club and Sound Transit/ Burlington Northern Railroad.



The Comprehensive Plan goals and policies were used a baseline information for the 2011 Tillicum Neighborhood Plan. Results from a 2007 resident survey performed by BCRA provided impetus for the City Council to approve the development of the Neighborhood Plan:

- Almost 75 percent feel that Tillicum's environmental features such as woodlands, open spaces, streams, wetlands, and shorelines are less than acceptable.
- Nearly eight of ten are open to change in the existing character of Tillicum.
- Eighty-eight percent dislike the appearance of the Union Avenue SW corridor.
- Eighty-two percent agree that a trail and sidewalk system should be developed for biking or walking between commercial areas, schools, parks, and other neighboring facilities.
- Seven of ten business owners and eight of