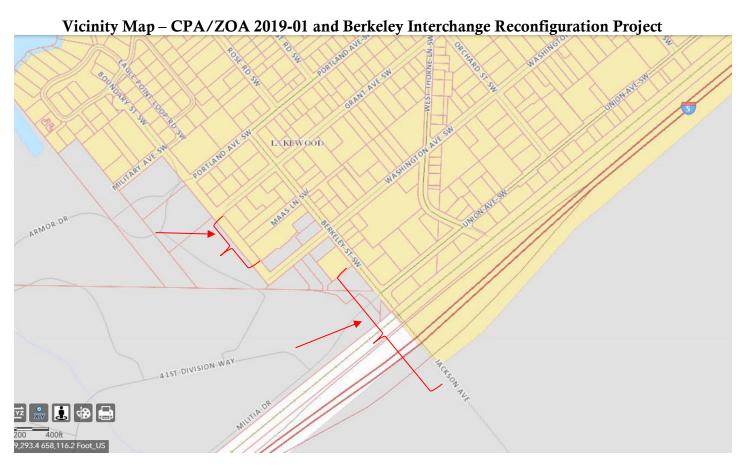

0, -172, -173, -174, -175, -176, & -192.

This application proposes to redesignate and rezone a block of properties in the SW portion of Tillicum adjacent to Camp Murray and the construction limits of the Berkeley Interchange Reconfiguration project. According to the application, "it would be beneficial for the City's comprehensive plan and zoning map to be updated to reflect the significant and commencing change of land use adjacent to the subject property."

- 1. Amend the Comprehensive Plan <u>land-use map</u> to designate all parcels from Single Family (SF) to Neighborhood Business District (NBD); and
- 2. Amend the <u>zoning map</u> to zone all parcels from Residential 3 (R3) to Neighborhood Commercial 2 (NC2).

September 2018 WSDOT Interstate 5 and Berkeley Street interchange map







# 2019 Comprehensive Plan Amendment 2019-01





#### **Housing Capacity Analysis:**

As part of a new I-5 interchange project existing residential units have or will be demolished. The proposal, mixed-use zoning, if approved as submitted by the project proponent, could replace or potentially increase the number of housing units, albeit marginally.

**A.** Consistency with the Comprehensive Plan: The Tillicum area is subject to specific treatment in the Comprehensive Plan (Section 3.10, Goal LU-52, LU-53 and Policies LU-53.1 through LU-53.4.) Additionally, the City adopted the Tillicum Neighborhood Plan in June 2011. Throughout these documents' consideration, planning for Tillicum has focused on redevelopment as a vibrant residential and mixed use area for its residents to enjoy.

####