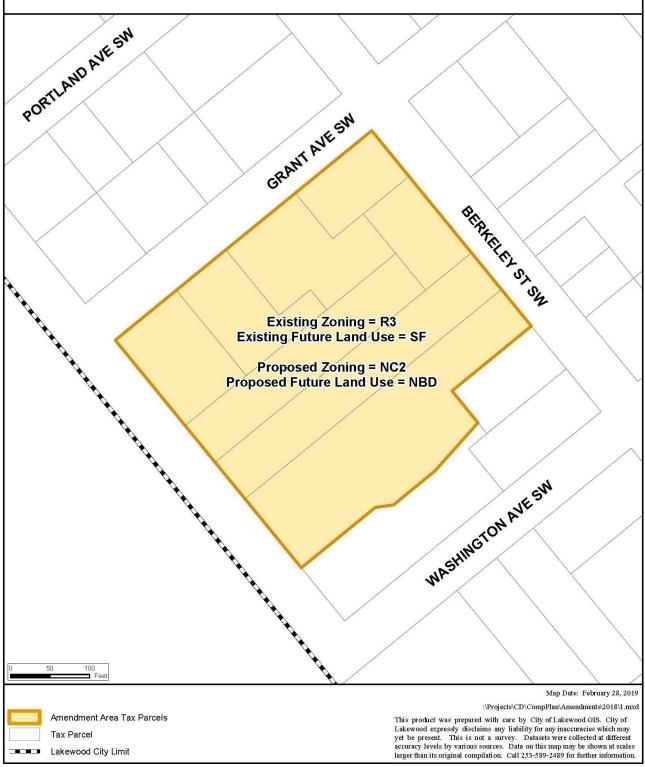

ication proposes to redesignate and rezone a block of properties in the SW portion of Tillicum adjacent to Camp Murray and the construction limits of the Berkeley Interchange Reconfiguration project. According to the application, "it would be beneficial for the City's comprehensive plan and zoning map to be updated to reflect the significant and commencing change of land use adjacent to the subject property."

- 1. Amend the Comprehensive Plan <u>land-use map</u> to designate all parcels from Single Family (SF) to Neighborhood Business District (NBD); and
- 2. Amend the <u>zoning map</u> to zone all parcels from Residential 3 (R3) to Neighborhood Commercial 2 (NC2).

September 2018 WSDOT Interstate 5 and Berkeley Street interchange map







# 2019 Comprehensive Plan Amendment 2019-01





#### **Housing Capacity Analysis:**

As part of a new I-5 interchange project existing residential units have or will be demolished. The proposal, mixed-use zoning, if approved as submitted by the project proponent, could replace or potentially increase the number of housing units, albeit marginally.

**A.** Consistency with the Comprehensive Plan: The Tillicum area is subject to specific treatment in the Comprehensive Plan (Section 3.10, Goal LU-52, LU-53 and Policies LU-53.1 through LU-53.4.) Additionally, the City adopted the Tillicum Neighborhood Plan in June 2011. Throughout these documents' consideration, planning for Tillicum has focused on redevelopment as a vibrant residential and mixed use area for its residents to enjoy.

#### 2018 Comprehensive Plan Excerpts:

- 1.4.1: Neighb