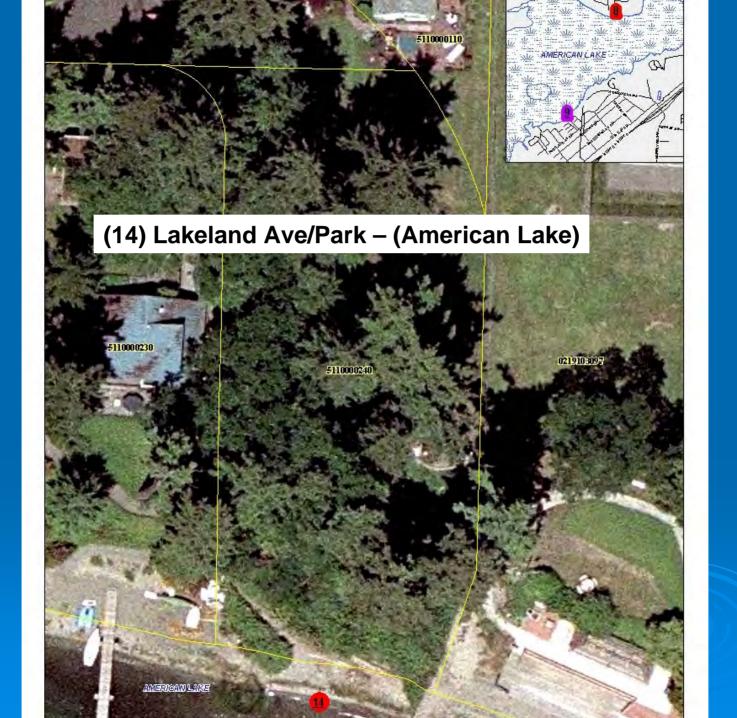

### (14) Lakeland Avenue/Park –(American Lake)

- Parcel owned by City
- •Pierce County had designated it as a park before incorporation

- Concealed by vegetation
- Moderately steep slope; winding trail to water