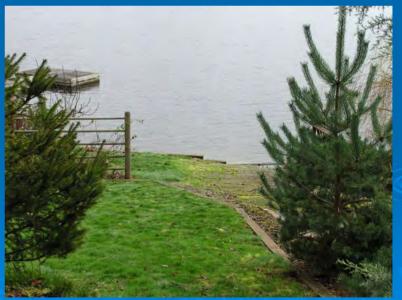

## #3 - Beach Lane (Lake Steilacoom)

# #3 Beach Lane Recommendation

> Public: vacate

> PRAB: improve/develop

|    |   | 1           | 2 | 2         | 3 | 3         | -   | 1           | - 1 | 5         | - | 6          |   | 7    |         | 3 |         | 9      | 1        | 0       | 1      | 1       |   |   |   |   |       |
|----|---|-------------|---|-----------|---|-----------|-----|-------------|-----|-----------|---|------------|---|------|---------|---|---------|--------|----------|---------|--------|---------|---|---|---|---|-------|
|    |   | site Length |   | are width |   | orte Area | - 2 | Dadbie Area | 3   | opograpny |   | Vegetation |   | View | Current | 5 | Adajent | mpacts | Adjacent | Parking | Saftey | Control |   |   |   |   |       |
|    | R | W           | R | W         | R | W         | R   | W           | R   | W         | R | W          | R | W    | R       | W | R       | W      | R        | W       | R      | W       | R | W | R | W | Total |
| 4. | 3 |             | 2 |           | 1 |           | 1   |             | 3   |           | 3 |            | 2 |      | 1       |   | 1       |        | 1        |         | 1      | 6-6     |   |   |   |   | 19    |