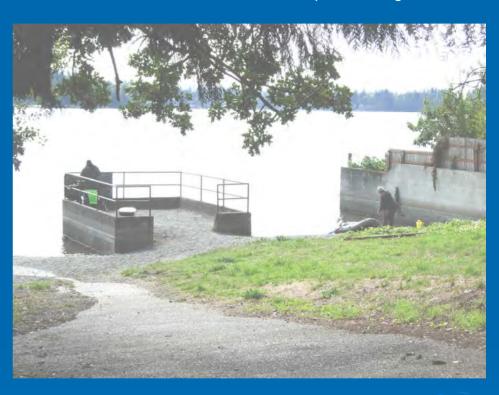

### (9) Wadsworth Street –(American Lake)

City of Lakewood owns property at the end of Wadsworth Street SW in Tillicum, which extends down to the lake. Launch used by residents of Silcox Island.

Looking easterly from the lake toward Wadsworth Street SW