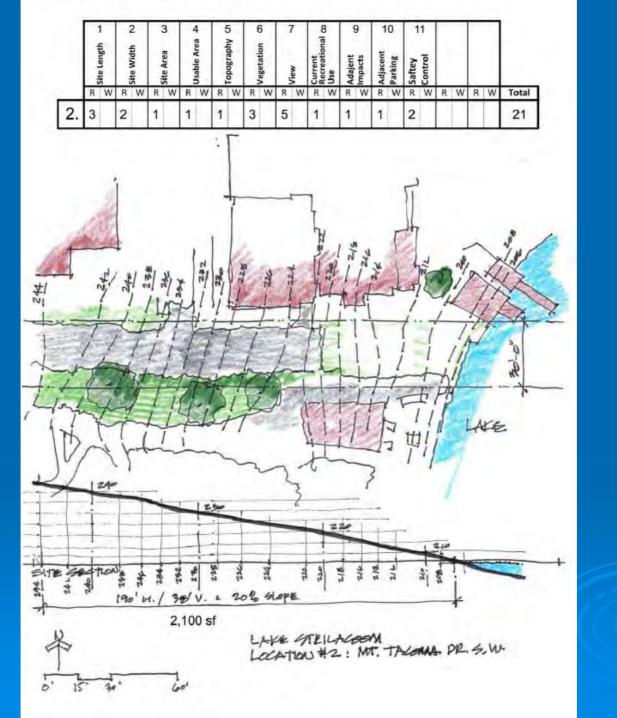

|                  | Decision Criteria Ma<br>1/23/2008 | a a a linhy linh linh linh linh linh linh linh linh |         |   |        |   |         |   |        |     |      |       |        |   |      |         |        |   |        |   |        |      |      |   |   |   |   |           |                  |           |
|------------------|-----------------------------------|-----------------------------------------------------|---------|---|--------|---|---------|---|--------|-----|------|-------|--------|---|------|---------|--------|---|--------|---|--------|------|------|---|---|---|---|-----------|------------------|-----------|
|                  |                                   | 9                                                   | אונה רה |   | orte W |   | orte Ar |   | Osable | 200 | Sodo | 4000/ | neger. |   | view | Current | Recrea | : | Adajer |   | Adjace | 2400 | 2916 |   |   |   |   |           |                  |           |
|                  | Criteria                          | R                                                   |         | R | w      | R |         | R | w      |     |      |       |        |   | w    | R       |        | Г |        | R | w      | R    |      | R | w | R | w | Total (R) | Weight<br>Factor | Total (W) |
|                  |                                   | 5                                                   |         | 4 |        | 3 | 7.      | 5 | -      | 1   |      | 4     |        | 4 |      | 2       |        | 3 |        | 1 |        | 1    |      |   |   |   |   | 33        |                  | 0         |
|                  | 2. Mt. Tacoma Drive SW            | 3                                                   |         | 2 |        | 1 |         | 1 |        | 1   |      | 3     |        | 5 |      | 1       |        | 1 |        | 1 |        | 2    |      |   |   | Γ |   | 21        |                  | 0         |
| moo              | 3. Beach Lane SW                  | 2                                                   |         | 3 |        | 1 |         | 2 |        | 1   |      | 3     |        | 4 |      | 1       |        | 1 |        | 1 |        | 1    |      |   |   |   |   | 20        |                  | 0         |
| Lake Steilacoom  | 4. Lake Avenue SW                 | 3                                                   |         | 2 |        | 1 |         | 1 |        | 3   |      | 3     |        | 2 |      | 1       |        | 1 |        | 1 |        | 1    |      |   |   |   |   | 19        |                  | 0         |
| ake S            | 5. 100th Street SW                | 3                                                   |         | 3 |        | 1 |         | 1 |        | 1   |      | 1     |        | 2 |      | 1       |        | 2 |        | 1 |        | 1    |      |   |   |   |   | 17        |                  | 0         |
| - 1              | 6. Holly Hedge Lane SW            | 5                                                   |         | 1 |        | 1 |         | 1 |        | 1   |      | 1     |        | 1 |      | 1       |        | 1 |        | 1 |        | 1    |      |   |   |   |   | 15        |                  | 0         |
|                  | 7. Edgewater Park                 | 3                                                   |         | 5 |        | 5 |         | 5 |        | 4   |      | 4     |        | 5 |      | 5       |        | 5 |        | 1 |        | 4    |      |   |   |   |   | 46        |                  | 0         |
| Lake             | 8. Lake City Blvd. SW             | 3                                                   |         | 5 |        | 3 |         | 5 |        | 3   |      | 3     |        | 3 |      | 3       |        | 3 |        | 3 |        | 3    |      |   |   |   |   | 37        |                  | 0         |
| American Lake    | 9. Wadsworth Street SW            | 5                                                   |         | 1 |        | 1 |         | 5 |        | 3   |      | 5     |        | 5 |      | 1       |        | 1 |        | 1 |        | 3    |      |   |   |   |   | 31        |                  | 0         |
| Ame              | 14. Lakeland Park                 | 5                                                   |         | 5 |        | 5 |         | 3 |        | 3   |      | 2     |        | 3 |      | 2       |        | 3 |        | 3 |        | 1    |      |   |   |   |   | 35        |                  | 0         |
| Lake<br>Louise   | 10. Melody Lane<br>11. Holden     | 1                                                   |         | 3 |        | 1 |         | 5 |        | 5   |      | 5     |        | 5 |      | 5       |        | 3 |        | 1 |        | 3    |      |   |   |   |   | 37        |                  | 0         |
| La               | 11. Holden                        | 5                                                   |         | 3 |        | 3 |         | 1 |        | 1   |      | 1     |        | 3 |      | 1       |        | 1 |        | 2 |        | 1    |      |   |   |   |   | 22        |                  | 0         |
| ravelly<br>Lake  | 12. Hill Top Lane SW              | 5                                                   |         | 1 |        | 2 |         | 1 |        | 1   |      | 1     |        | 1 |      | 1       |        | 1 |        | 1 |        | 1    |      |   |   |   |   | 16        |                  | 0         |
| Gravelly<br>Lake | 13. Linwood Lane SW               | 5                                                   |         | 1 |        | 2 |         | 2 |        | 1   |      | 1     |        | 1 |      | 1       |        | 1 |        | 1 |        | 1    |      |   |   |   |   | 17        |                  | 0         |

#### #2 - Mt. Tacoma Drive (Lake Steilacoom)

Bottom of the hill on Mt. Tacoma Drive.

Looking from the intersection of Mt. Tacoma Dr. & West Shore Ave.

Pedestrian access to the lake.