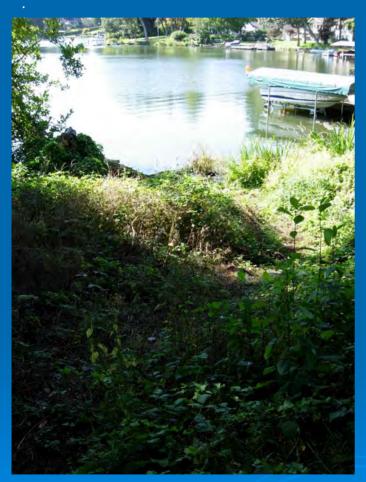

### #5 - 100<sup>th</sup> Street (Lake Steilacoom)

View of Lake Steilacoom from beyond guardrail.

View of 100th Street looking west from Dekoven Drive.

End of 100<sup>th</sup> Street, no real parking area.