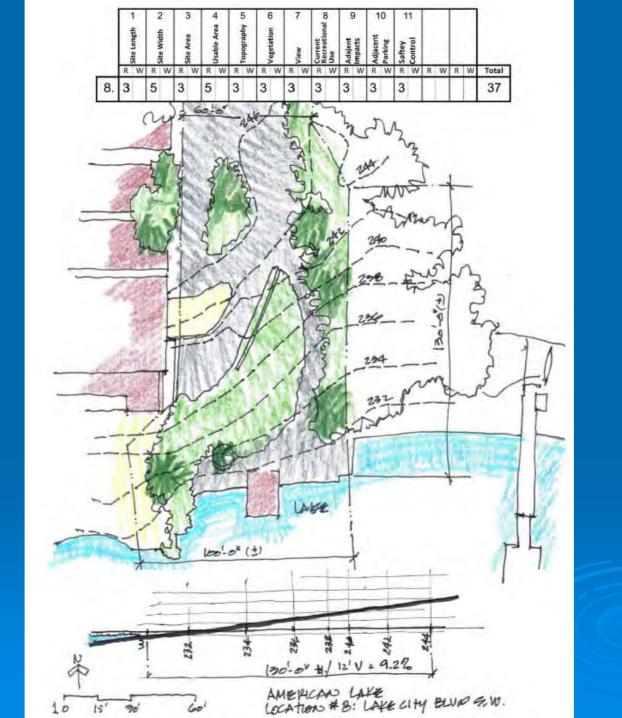

## #7 Edgewater Park Recommendation

> Public: improve/develop

> PRAB: improve/develop

(8) – Lake City Blvd (American Lake)
South end of Lake City Blvd, 100' wide right-of-way extends to the lake. Access to the lake is via a pedestrian gate.