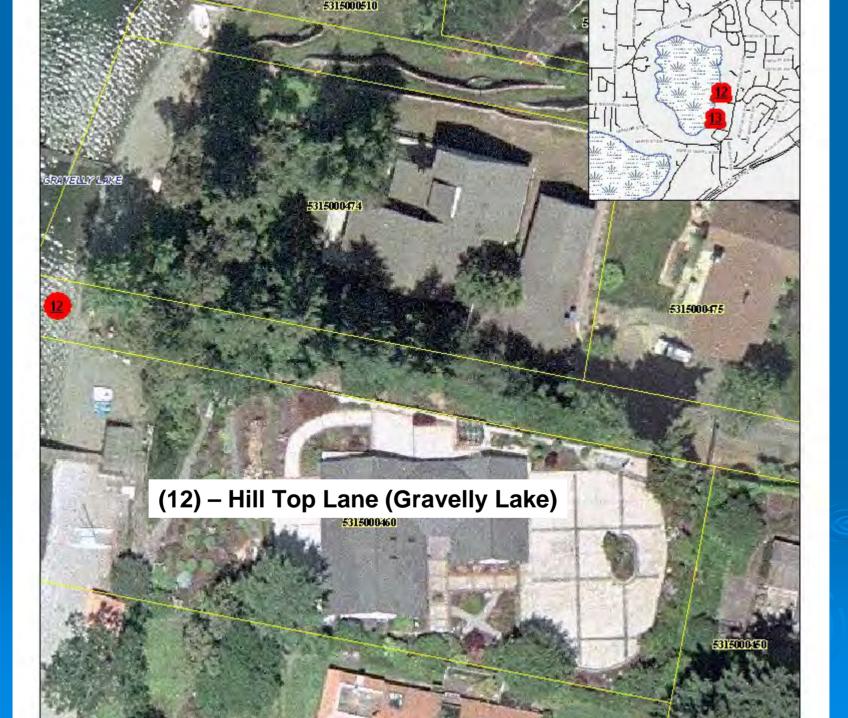

### (12) - Hill Top Lane (Gravelly Lake)

End of Hilltop Lane SW. No viable access to the lake at this time. 25' wide right-of-way to the lake contains a storm drain. Very steep grade to the lake.

Closer look at the lake from the end of Hilltop Lane SW.