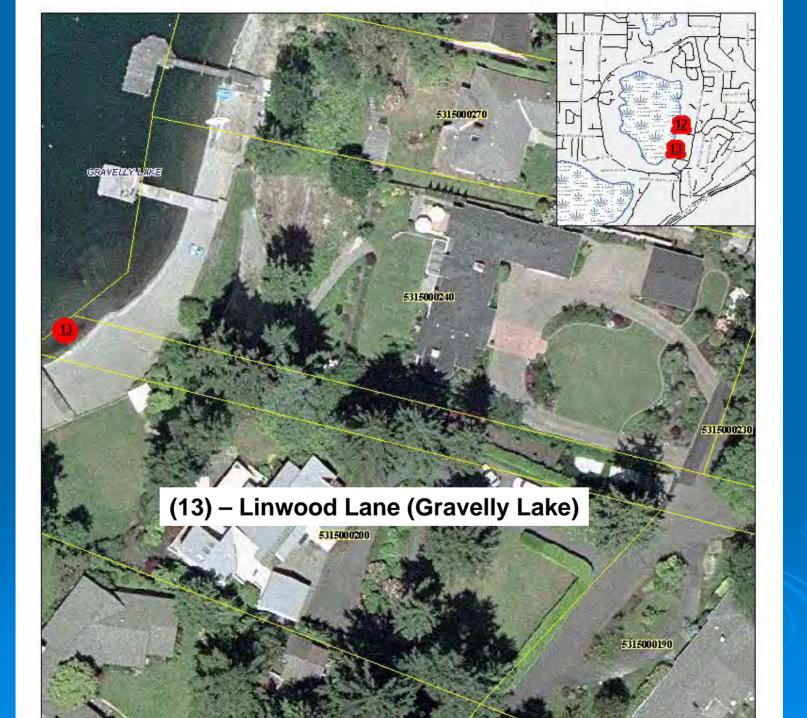

### (13) – Linwood Lane (Gravelly Lake)

End of Linwood Lane SW. Currently no viable public access to the lake. 25' wide right-of-way down to the lake contains a storm water vault, which drains to the lake. Grade is very steep.

Looking up the hill from Gravelly Lake toward Linwood Lane