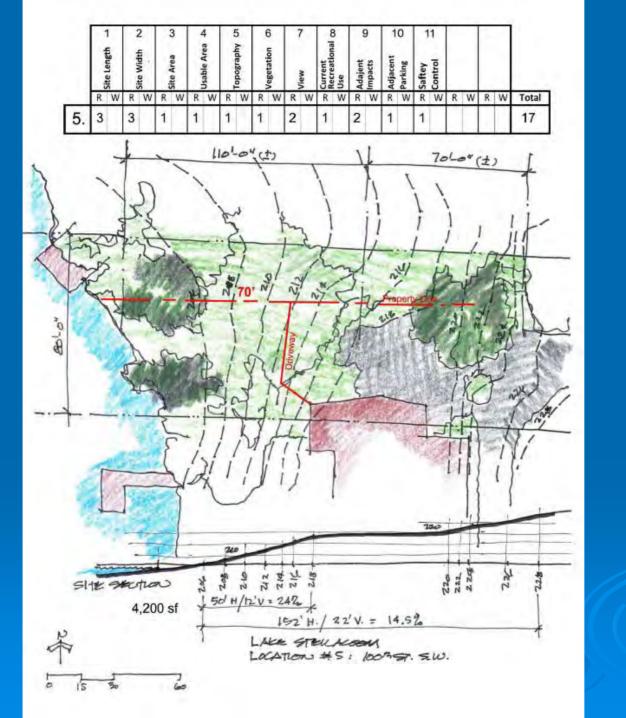

### #5 - 100<sup>th</sup> Street (Lake Steilacoom)

View of Lake Steilacoom from beyond guardrail.

View of 100th Street looking west from Dekoven Drive.

End of 100<sup>th</sup> Street, no real parking area.

# #5 100<sup>th</sup> Street Recommendation

> Public: vacate

> PRAB: vacate

|    | 1 | 1          |     | 2          | 13 | 3         | -   | 1           |   | 5         | 1 | 6          |   | 7    |         | 3 | 5       | 9       | 1        | 0       | 1      | 1       |   |   |   |   |       |
|----|---|------------|-----|------------|----|-----------|-----|-------------|---|-----------|---|------------|---|------|---------|---|---------|---------|----------|---------|--------|---------|---|---|---|---|-------|
|    |   | ore Length | 1.5 | Site Width |    | Site Area | 100 | Usable Area | - | opography |   | Vegetation |   | View | Current | 9 | Adajent | Impacts | Adjacent | Parking | Saftey | Control |   |   |   |   |       |
|    | R | W          | R   | W          | R  | W         | R   | W           | R | W         | R | W          | R | W    | R       | W | R       | W       | R        | W       | R      | W       | R | W | R | W | Total |
| 6. | 5 |            | 1   |            | 1  |           | 1   |             | 1 |           | 1 |            | 1 |      | 1       |   | 1       |         | 1        | 15      | 1      |         |   |   |   |   | 15    |