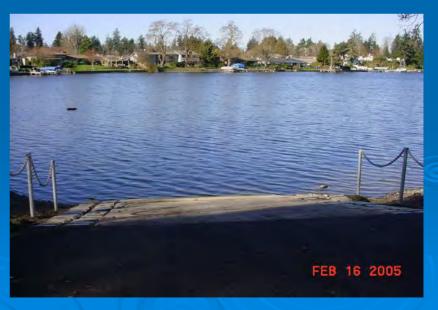

## #7 Edgewater Park Recommendation

> Public: improve/develop

> PRAB: improve/develop

(8) – Lake City Blvd (American Lake)
South end of Lake City Blvd, 100' wide right-of-way extends to the lake. Access to the lake is via a pedestrian gate.