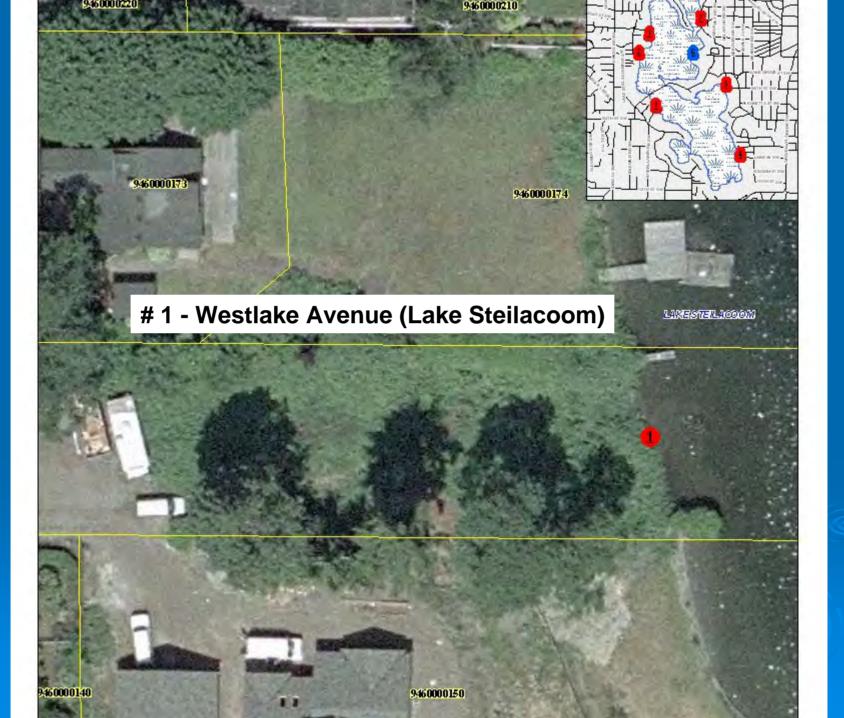

### #1 - Westlake Avenue (Lake Steilacoom)

View of Westlake Ave. from West Shore Ave. intersection

Limited parking at end of roadway.