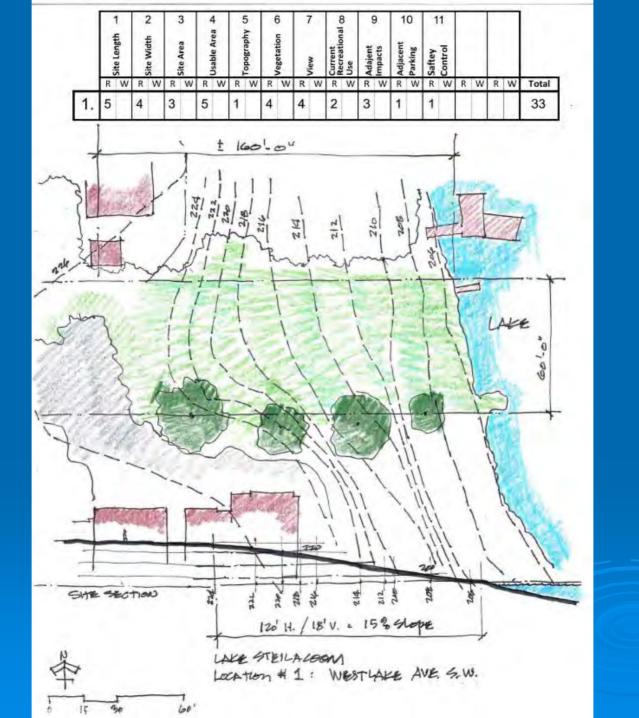

|                  | Decision Criteria Ma<br>1/23/2008 | a a a linhy linh linh linh linh linh linh linh linh |         |   |        |   |         |   |        |     |      |       |        |   |      |         |        |   |        |   |        |      |      |   |   |   |   |           |                  |           |
|------------------|-----------------------------------|-----------------------------------------------------|---------|---|--------|---|---------|---|--------|-----|------|-------|--------|---|------|---------|--------|---|--------|---|--------|------|------|---|---|---|---|-----------|------------------|-----------|
|                  |                                   | 9                                                   | אונה רה |   | orte W |   | orte Ar |   | Osable | 200 | Sodo | 4000/ | neger. |   | view | Current | Recrea | : | Adajer |   | Adjace | 2400 | 2916 |   |   |   |   |           |                  |           |
|                  | Criteria                          | R                                                   |         | R | w      | R |         | R | w      |     |      |       |        |   | w    | R       |        | Г |        | R | w      | R    |      | R | w | R | w | Total (R) | Weight<br>Factor | Total (W) |
|                  |                                   | 5                                                   |         | 4 |        | 3 | 7.      | 5 | -      | 1   |      | 4     |        | 4 |      | 2       |        | 3 |        | 1 |        | 1    |      |   |   |   |   | 33        |                  | 0         |
|                  | 2. Mt. Tacoma Drive SW            | 3                                                   |         | 2 |        | 1 |         | 1 |        | 1   |      | 3     |        | 5 |      | 1       |        | 1 |        | 1 |        | 2    |      |   |   | Γ |   | 21        |                  | 0         |
| moo              | 3. Beach Lane SW                  | 2                                                   |         | 3 |        | 1 |         | 2 |        | 1   |      | 3     |        | 4 |      | 1       |        | 1 |        | 1 |        | 1    |      |   |   |   |   | 20        |                  | 0         |
| Lake Steilacoom  | 4. Lake Avenue SW                 | 3                                                   |         | 2 |        | 1 |         | 1 |        | 3   |      | 3     |        | 2 |      | 1       |        | 1 |        | 1 |        | 1    |      |   |   |   |   | 19        |                  | 0         |
| ake S            | 5. 100th Street SW                | 3                                                   |         | 3 |        | 1 |         | 1 |        | 1   |      | 1     |        | 2 |      | 1       |        | 2 |        | 1 |        | 1    |      |   |   |   |   | 17        |                  | 0         |
| - 1              | 6. Holly Hedge Lane SW            | 5                                                   |         | 1 |        | 1 |         | 1 |        | 1   |      | 1     |        | 1 |      | 1       |        | 1 |        | 1 |        | 1    |      |   |   |   |   | 15        |                  | 0         |
|                  | 7. Edgewater Park                 | 3                                                   |         | 5 |        | 5 |         | 5 |        | 4   |      | 4     |        | 5 |      | 5       |        | 5 |        | 1 |        | 4    |      |   |   |   |   | 46        |                  | 0         |
| Lake             | 8. Lake City Blvd. SW             | 3                                                   |         | 5 |        | 3 |         | 5 |        | 3   |      | 3     |        | 3 |      | 3       |        | 3 |        | 3 |        | 3    |      |   |   |   |   | 37        |                  | 0         |
| American Lake    | 9. Wadsworth Street SW            | 5                                                   |         | 1 |        | 1 |         | 5 |        | 3   |      | 5     |        | 5 |      | 1       |        | 1 |        | 1 |        | 3    |      |   |   |   |   | 31        |                  | 0         |
| Ame              | 14. Lakeland Park                 | 5                                                   |         | 5 |        | 5 |         | 3 |        | 3   |      | 2     |        | 3 |      | 2       |        | 3 |        | 3 |        | 1    |      |   |   |   |   | 35        |                  | 0         |
| Lake<br>Louise   | 10. Melody Lane<br>11. Holden     | 1                                                   |         | 3 |        | 1 |         | 5 |        | 5   |      | 5     |        | 5 |      | 5       |        | 3 |        | 1 |        | 3    |      |   |   |   |   | 37        |                  | 0         |
| La               | 11. Holden                        | 5                                                   |         | 3 |        | 3 |         | 1 |        | 1   |      | 1     |        | 3 |      | 1       |        | 1 |        | 2 |        | 1    |      |   |   |   |   | 22        |                  | 0         |
| ravelly<br>Lake  | 12. Hill Top Lane SW              | 5                                                   |         | 1 |        | 2 |         | 1 |        | 1   |      | 1     |        | 1 |      | 1       |        | 1 |        | 1 |        | 1    |      |   |   |   |   | 16        |                  | 0         |
| Gravelly<br>Lake | 13. Linwood Lane SW               | 5                                                   |         | 1 |        | 2 |         | 2 |        | 1   |      | 1     |        | 1 |      | 1       |        | 1 |        | 1 |        | 1    |      |   |   |   |   | 17        |                  | 0         |

### #1 - Westlake Avenue (Lake Steilacoom)

View of Westlake Ave. from West Shore Ave. intersection

Limited parking at end of roadway.