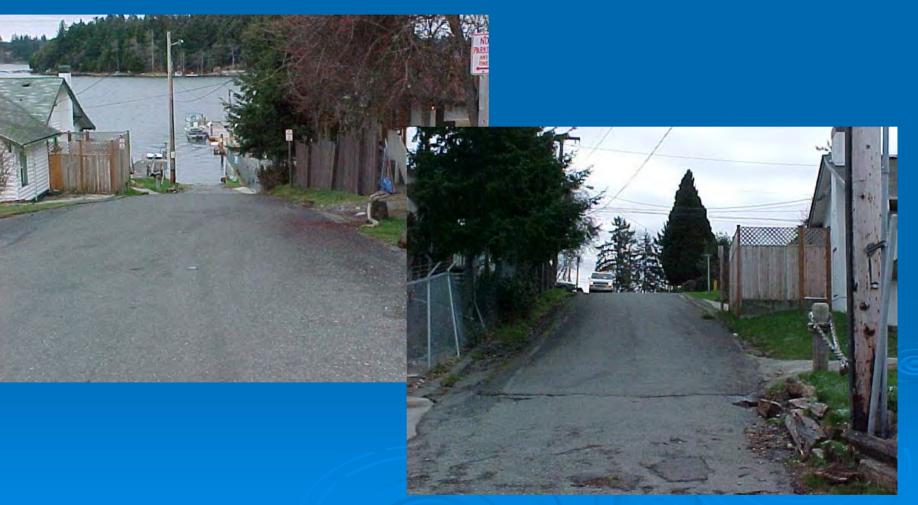

### (9) Wadsworth Street –(American Lake)

City of Lakewood owns property at the end of Wadsworth Street SW in Tillicum, which extends down to the lake. Launch used by residents of Silcox Island.

Looking easterly from the lake toward Wadsworth Street SW