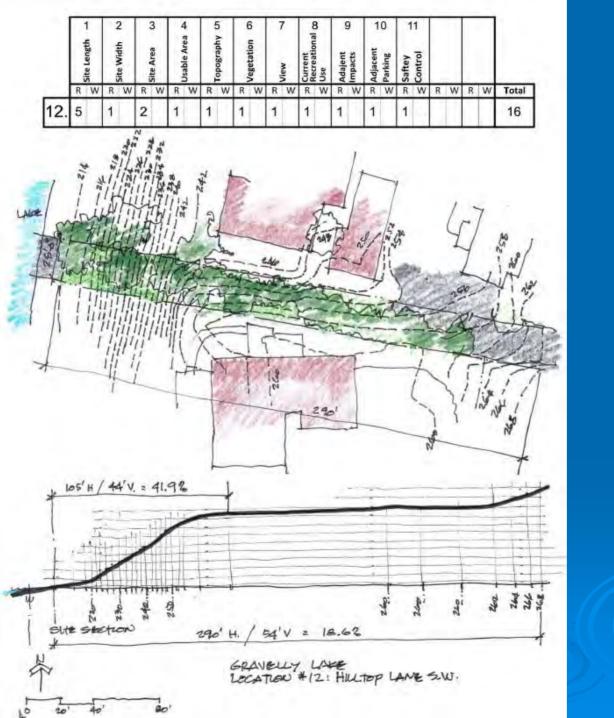

### (12) - Hill Top Lane (Gravelly Lake)

End of Hilltop Lane SW. No viable access to the lake at this time. 25' wide right-of-way to the lake contains a storm drain. Very steep grade to the lake.

Closer look at the lake from the end of Hilltop Lane SW.

## #12 Hilltop Lane Recommendation

> Public: vacate

> PRAB: leave "as is"

Feasibility Graph: "Marginal Potential"