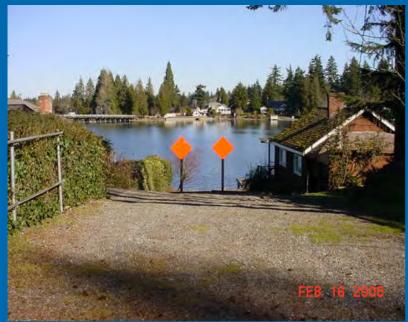

### #4 - Lake Avenue (Lake Steilacoom)

View of Lake Avenue just west of Meadow Road

Sign added in past year to discourage long-term parking at access point