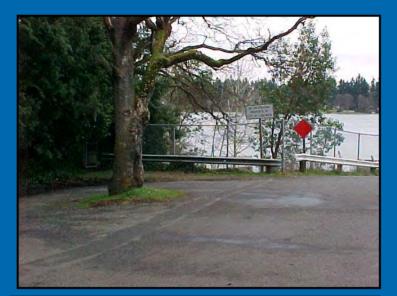

### (9) Wadsworth Street –(American Lake)

City of Lakewood owns property at the end of Wadsworth Street SW in Tillicum, which extends down to the lake. Launch used by residents of Silcox Island.

Looking easterly from the lake toward Wadsworth Street SW