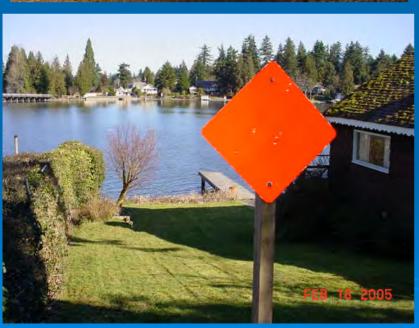

### #4 - Lake Avenue (Lake Steilacoom)

View of Lake Avenue just west of Meadow Road

Sign added in past year to discourage long-term parking at access point