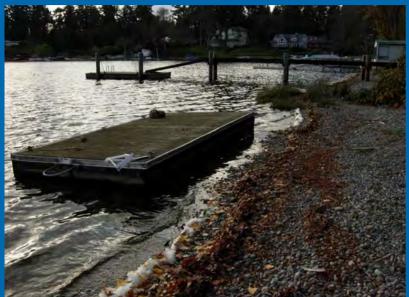

### 10) - 104th Street (Lake Louise)

Limited access to the lake from the end of 104th Street SW. Structure in the picture is a sewer pump station owned and operated by Pierce County.

# #10 104<sup>th</sup> Street/Melody Lane Recommendation

> Public: improve/develop

> PRAB: improve/develop