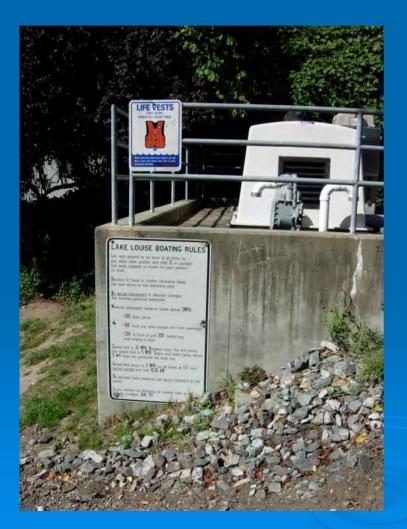

### 10) - 104th Street (Lake Louise)

Limited access to the lake from the end of 104th Street SW. Structure in the picture is a sewer pump station owned and operated by Pierce County.