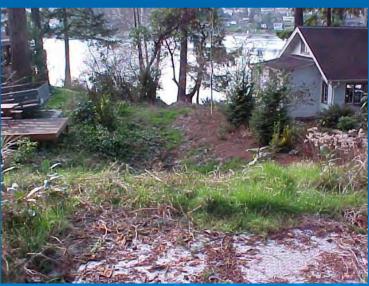

### (12) - Hill Top Lane (Gravelly Lake)

End of Hilltop Lane SW. No viable access to the lake at this time. 25' wide right-of-way to the lake contains a storm drain. Very steep grade to the lake.

Closer look at the lake from the end of Hilltop Lane SW.