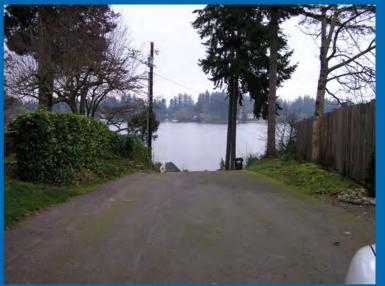

## #3 - Beach Lane (Lake Steilacoom)

# #3 Beach Lane Recommendation

> Public: vacate

> PRAB: improve/develop

|    |   | 1           | 2 | 2         | 3 | 3         | -   | 1           | - 1 | 5         | - | 6          |   | 7    |         | 3 |         | 9      | 1        | 0       | 1      | 1       |   |   |   |   |       |
|----|---|-------------|---|-----------|---|-----------|-----|-------------|-----|-----------|---|------------|---|------|---------|---|---------|--------|----------|---------|--------|---------|---|---|---|---|-------|
|    |   | site Length |   | are width |   | orte Area | - 2 | Dadbie Area | 3   | opograpny |   | Vegetation |   | View | Current | 5 | Adajent | mpacts | Adjacent | Parking | Saftey | Control |   |   |   |   |       |
|    | R | W           | R | W         | R | W         | R   | W           | R   | W         | R | W          | R | W    | R       | W | R       | W      | R        | W       | R      | W       | R | W | R | W | Total |
| 4. | 3 |             | 2 |           | 1 |           | 1   |             | 3   |           | 3 |            | 2 |      | 1       |   | 1       |        | 1        |         | 1      | 6-6     |   |   |   |   | 19    |