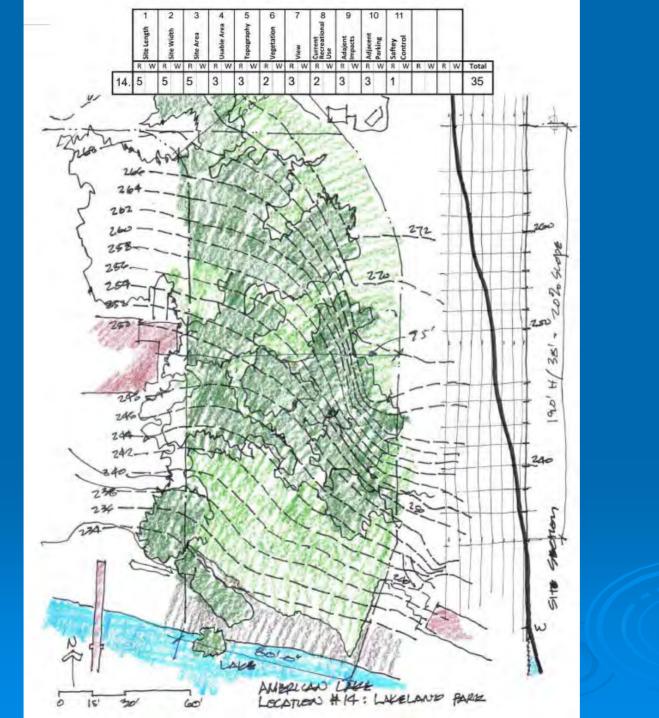

### (14) Lakeland Avenue/Park –(American Lake)

- Parcel owned by City
- •Pierce County had designated it as a park before incorporation

- Concealed by vegetation
- Moderately steep slope; winding trail to water

### #14 Lakeland Ave/Park Recommendation

Public: improve/develop [or vacate]

> PRAB: improve/develop