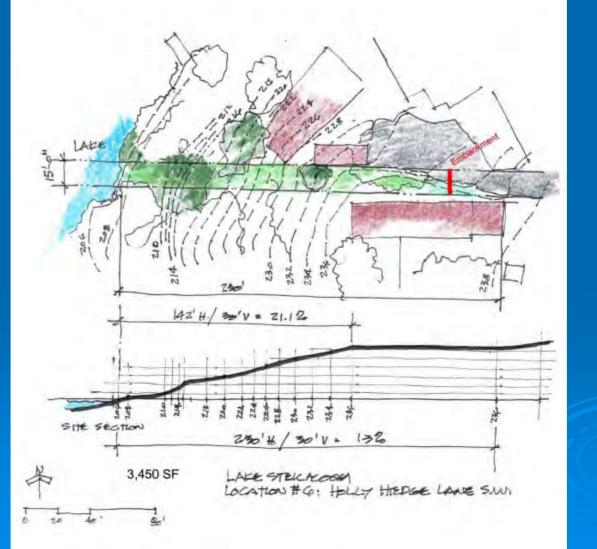

#6 - Holly Hedge Lane (Lake Steilacoom)

#### No known access

Above is last residence at the end of Holly Hedge Lane, #7315. Public right-of-way (as shown on maps) continues on the south (left) side of this property down approx. 200' to the lake. Entire right-of-way width is approx. 15' wide.