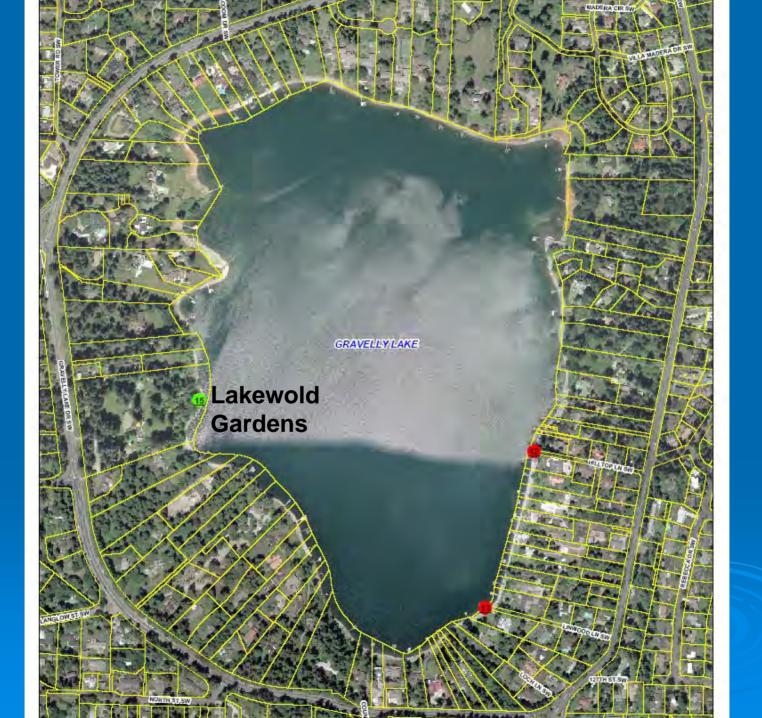

#14 Lakeland Ave/Park Recommendation

Public: improve/develop [or vacate]

> PRAB: improve/develop







### 10) - 104th Street (Lake Louise)

Limited access to the lake from the end of 104th Street SW. Structure in the picture is a sewer pump station owned and operated by Pierce County.







# #10 104<sup>th</sup> Street/Melody Lane Recommendation

> Public: improve/develop

> PRAB: improve/develop





### (11) - Holden (Lake Louise)

50' public right-of-way extends to the lake. Not maintained for public access. Contains a storm water vault (mounded area behind bollards), which drains to the lake.





Looking from on top of the storm water vault toward the lake.

### #11 Holden Street Recommendation

> Public: vacate

> PRAB: improve/develop

Feasibility Graph: "Marginal Potential"







### (12) - Hill Top Lane (Gravelly Lake)

End of Hilltop Lane SW. No viable access to the lake at this time. 25' wide right-of-way to the lake contains a storm drain. Very steep grade to the lake.



Closer look at the lake from the end of Hilltop Lane SW.

## #12 Hilltop Lane Recommendation

> Public: vacate

> PRAB: leave "as is"

Feasibility Graph: "Marginal Potential"





### (13) – Linwood Lane (Gravelly Lake)

End of Linwood Lane SW. Currently no viable public access to the lake. 25' wide right-of-way down to the lake contains a storm water vault, which drains to the lake. Grade is very steep.





Looking up the hill from Gravelly Lake toward Linwood Lane

### #13 Linwood Lane Recommendation

> Public: vacate

> PRAB: leave "as is"

Feasibility Graph: "Marginal Potential"

##