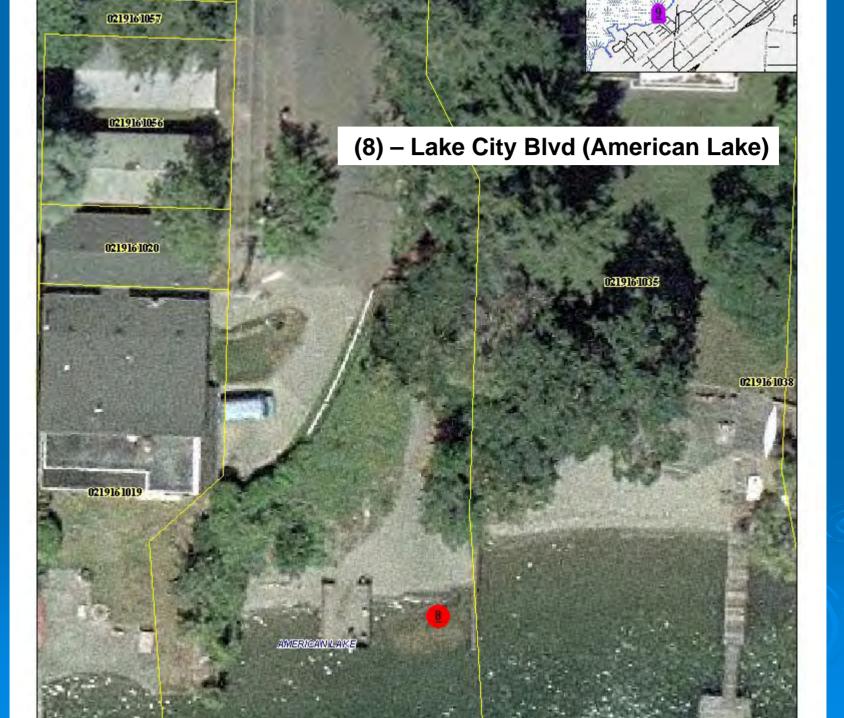

## #7 Edgewater Park Recommendation

> Public: improve/develop

> PRAB: improve/develop

(8) – Lake City Blvd (American Lake)
South end of Lake City Blvd, 100' wide right-of-way extends to the lake. Access to the lake is via a pedestrian gate.