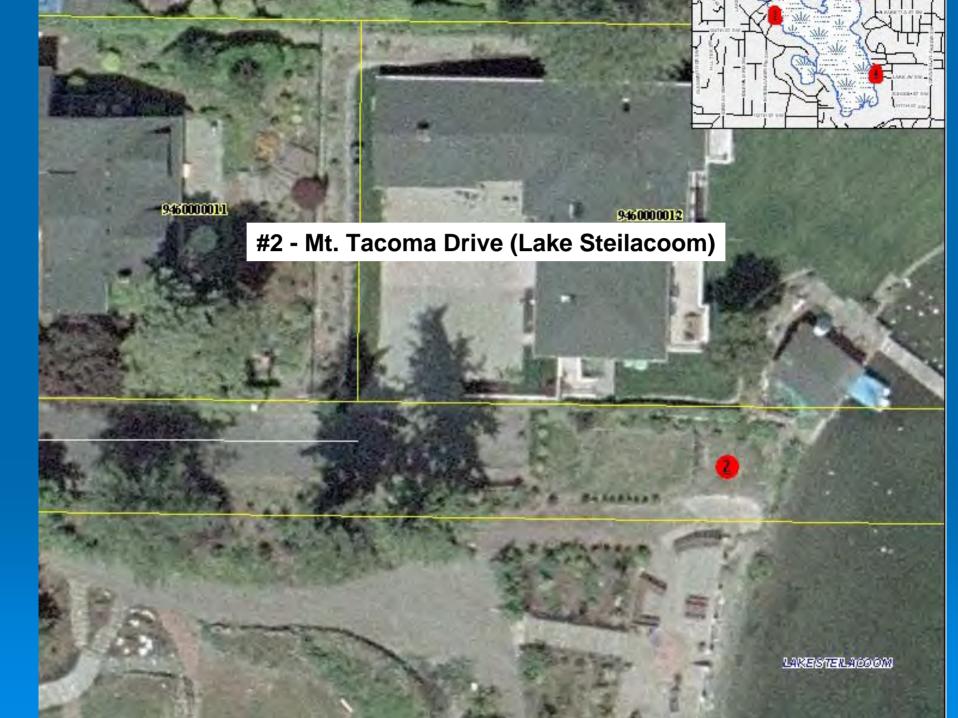

#### #2 - Mt. Tacoma Drive (Lake Steilacoom)

Bottom of the hill on Mt. Tacoma Drive.

Looking from the intersection of Mt. Tacoma Dr. & West Shore Ave.

Pedestrian access to the lake.