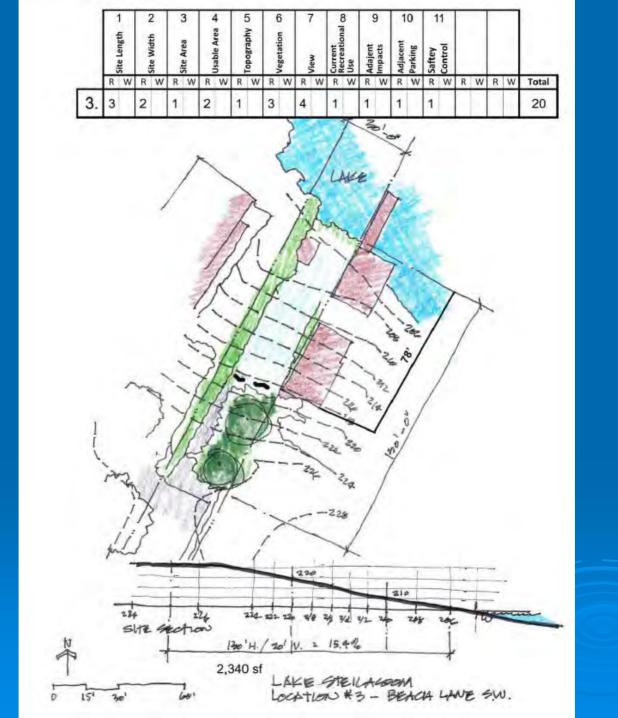

## #3 - Beach Lane (Lake Steilacoom)

# #3 Beach Lane Recommendation

> Public: vacate

> PRAB: improve/develop

|    |   | 1           | 2 | 2         | 3 | 3         | -   | 1           | - 1 | 5         | - | 6          |   | 7    |         | 3 |         | 9      | 1        | 0       | 1      | 1       |   |   |   |   |       |
|----|---|-------------|---|-----------|---|-----------|-----|-------------|-----|-----------|---|------------|---|------|---------|---|---------|--------|----------|---------|--------|---------|---|---|---|---|-------|
|    |   | site Length |   | are width |   | orte Area | - 2 | Dadbie Area | 3   | opograpny |   | Vegetation |   | View | Current | 5 | Adajent | mpacts | Adjacent | Parking | Saftey | Control |   |   |   |   |       |
|    | R | W           | R | W         | R | W         | R   | W           | R   | W         | R | W          | R | W    | R       | W | R       | W      | R        | W       | R      | W       | R | W | R | W | Total |
| 4. | 3 |             | 2 |           | 1 |           | 1   |             | 3   |           | 3 |            | 2 |      | 1       |   | 1       |        | 1        |         | 1      | 6-6     |   |   |   |   | 19    |