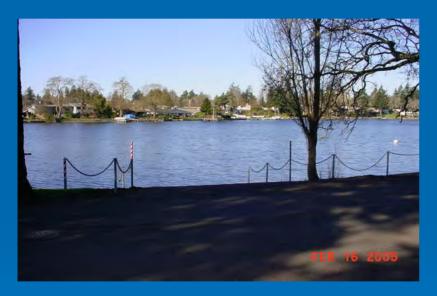

# #6 Holly Hedge Lane Recommendation

> Public: vacate

> PRAB: vacate

#7 - Edgewater Park (Lake Steilacoom)

**Owner: City of Lakewood** 

.83 acres

Closer view of the water access to Edgewater Park.

Park accessible by vehicle, bike and other means of transportation