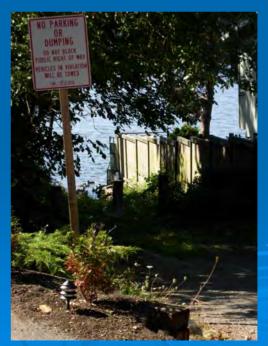

### #4 - Lake Avenue (Lake Steilacoom)

View of Lake Avenue just west of Meadow Road

Sign added in past year to discourage long-term parking at access point