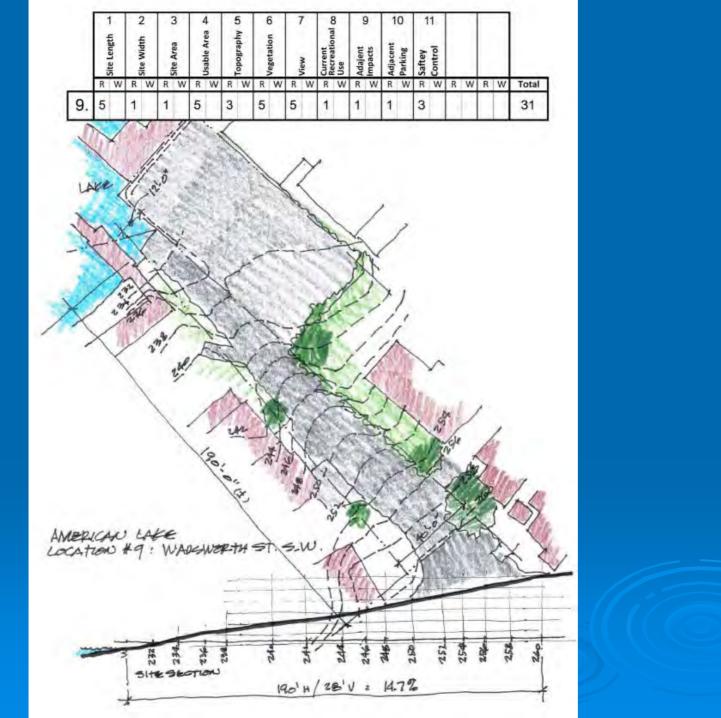

### (9) Wadsworth Street –(American Lake)

City of Lakewood owns property at the end of Wadsworth Street SW in Tillicum, which extends down to the lake. Launch used by residents of Silcox Island.

Looking easterly from the lake toward Wadsworth Street SW

## #9 Wadsworth Street Recommendation

> Public: leave "as is"

> PRAB: improve/develop