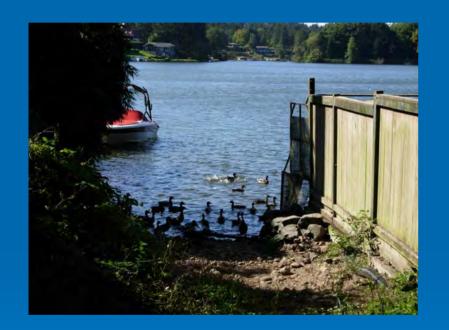

### #4 - Lake Avenue (Lake Steilacoom)

View of Lake Avenue just west of Meadow Road

Sign added in past year to discourage long-term parking at access point