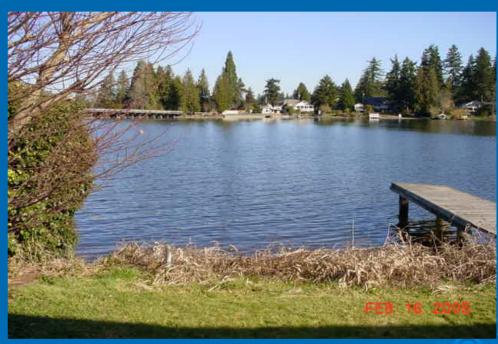

### #4 - Lake Avenue (Lake Steilacoom)

View of Lake Avenue just west of Meadow Road

Sign added in past year to discourage long-term parking at access point