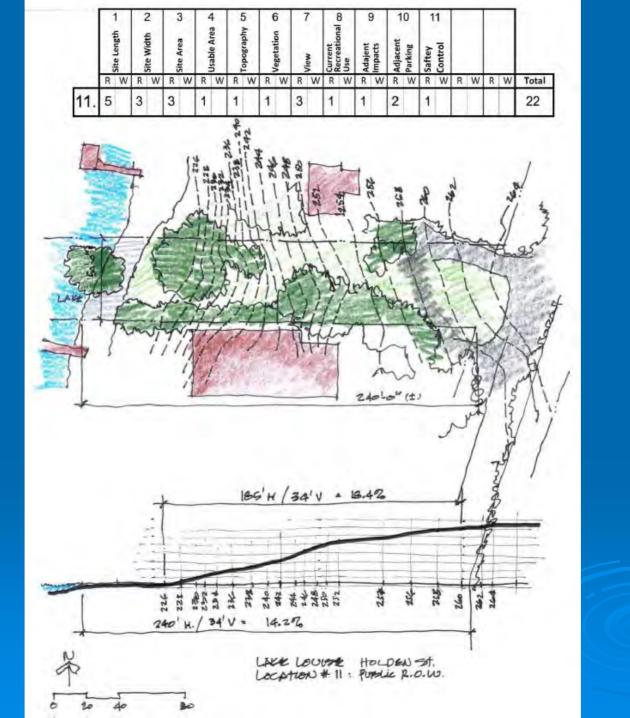

### (11) - Holden (Lake Louise)

50' public right-of-way extends to the lake. Not maintained for public access. Contains a storm water vault (mounded area behind bollards), which drains to the lake.

Looking from on top of the storm water vault toward the lake.