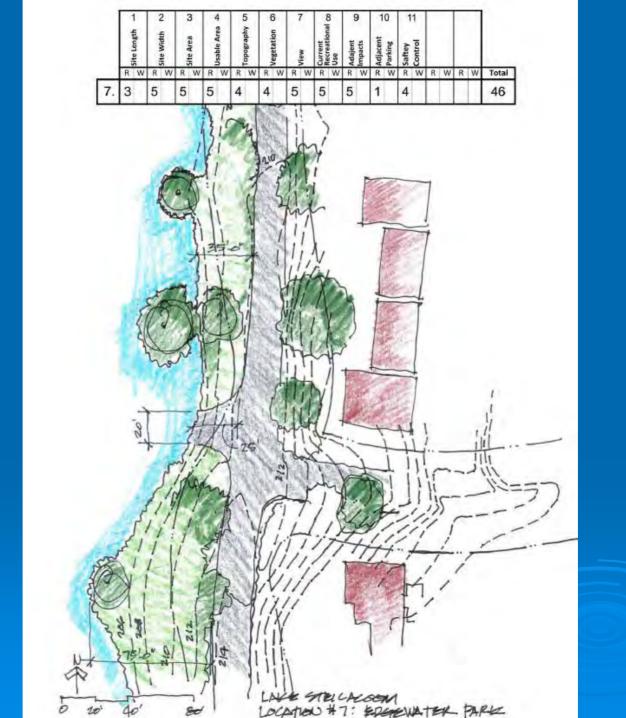

|                  | Decision Criteria Ma<br>1/23/2008 | a a a linhy linh linh linh linh linh linh linh linh |         |   |        |   |         |   |        |     |      |       |        |   |      |         |        |   |        |   |        |      |      |   |   |   |   |           |                  |           |
|------------------|-----------------------------------|-----------------------------------------------------|---------|---|--------|---|---------|---|--------|-----|------|-------|--------|---|------|---------|--------|---|--------|---|--------|------|------|---|---|---|---|-----------|------------------|-----------|
|                  |                                   | 9                                                   | אונה רה |   | orte W |   | orte Ar |   | Osable | 200 | Sodo | 4000/ | neger. |   | view | Current | Recrea | : | Adajer |   | Adjace | 2400 | 2916 |   |   |   |   |           |                  |           |
|                  | Criteria                          | R                                                   |         | R | w      | R |         | R | w      |     |      |       |        |   | w    | R       |        | Г |        | R | w      | R    |      | R | w | R | w | Total (R) | Weight<br>Factor | Total (W) |
|                  |                                   | 5                                                   |         | 4 |        | 3 | 7.      | 5 | -      | 1   |      | 4     |        | 4 |      | 2       |        | 3 |        | 1 |        | 1    |      |   |   |   |   | 33        |                  | 0         |
|                  | 2. Mt. Tacoma Drive SW            | 3                                                   |         | 2 |        | 1 |         | 1 |        | 1   |      | 3     |        | 5 |      | 1       |        | 1 |        | 1 |        | 2    |      |   |   | Γ |   | 21        |                  | 0         |
| moo              | 3. Beach Lane SW                  | 2                                                   |         | 3 |        | 1 |         | 2 |        | 1   |      | 3     |        | 4 |      | 1       |        | 1 |        | 1 |        | 1    |      |   |   |   |   | 20        |                  | 0         |
| Lake Steilacoom  | 4. Lake Avenue SW                 | 3                                                   |         | 2 |        | 1 |         | 1 |        | 3   |      | 3     |        | 2 |      | 1       |        | 1 |        | 1 |        | 1    |      |   |   |   |   | 19        |                  | 0         |
| ake S            | 5. 100th Street SW                | 3                                                   |         | 3 |        | 1 |         | 1 |        | 1   |      | 1     |        | 2 |      | 1       |        | 2 |        | 1 |        | 1    |      |   |   |   |   | 17        |                  | 0         |
| - 1              | 6. Holly Hedge Lane SW            | 5                                                   |         | 1 |        | 1 |         | 1 |        | 1   |      | 1     |        | 1 |      | 1       |        | 1 |        | 1 |        | 1    |      |   |   |   |   | 15        |                  | 0         |
|                  | 7. Edgewater Park                 | 3                                                   |         | 5 |        | 5 |         | 5 |        | 4   |      | 4     |        | 5 |      | 5       |        | 5 |        | 1 |        | 4    |      |   |   |   |   | 46        |                  | 0         |
| Lake             | 8. Lake City Blvd. SW             | 3                                                   |         | 5 |        | 3 |         | 5 |        | 3   |      | 3     |        | 3 |      | 3       |        | 3 |        | 3 |        | 3    |      |   |   |   |   | 37        |                  | 0         |
| American Lake    | 9. Wadsworth Street SW            | 5                                                   |         | 1 |        | 1 |         | 5 |        | 3   |      | 5     |        | 5 |      | 1       |        | 1 |        | 1 |        | 3    |      |   |   |   |   | 31        |                  | 0         |
| Ame              | 14. Lakeland Park                 | 5                                                   |         | 5 |        | 5 |         | 3 |        | 3   |      | 2     |        | 3 |      | 2       |        | 3 |        | 3 |        | 1    |      |   |   |   |   | 35        |                  | 0         |
| Lake<br>Louise   | 10. Melody Lane<br>11. Holden     | 1                                                   |         | 3 |        | 1 |         | 5 |        | 5   |      | 5     |        | 5 |      | 5       |        | 3 |        | 1 |        | 3    |      |   |   |   |   | 37        |                  | 0         |
| La               | 11. Holden                        | 5                                                   |         | 3 |        | 3 |         | 1 |        | 1   |      | 1     |        | 3 |      | 1       |        | 1 |        | 2 |        | 1    |      |   |   |   |   | 22        |                  | 0         |
| ravelly<br>Lake  | 12. Hill Top Lane SW              | 5                                                   |         | 1 |        | 2 |         | 1 |        | 1   |      | 1     |        | 1 |      | 1       |        | 1 |        | 1 |        | 1    |      |   |   |   |   | 16        |                  | 0         |
| Gravelly<br>Lake | 13. Linwood Lane SW               | 5                                                   |         | 1 |        | 2 |         | 2 |        | 1   |      | 1     |        | 1 |      | 1       |        | 1 |        | 1 |        | 1    |      |   |   |   |   | 17        |                  | 0         |