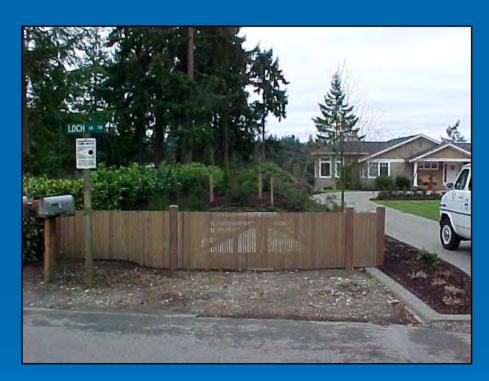

### (13) – Linwood Lane (Gravelly Lake)

End of Linwood Lane SW. Currently no viable public access to the lake. 25' wide right-of-way down to the lake contains a storm water vault, which drains to the lake. Grade is very steep.

Looking up the hill from Gravelly Lake toward Linwood Lane