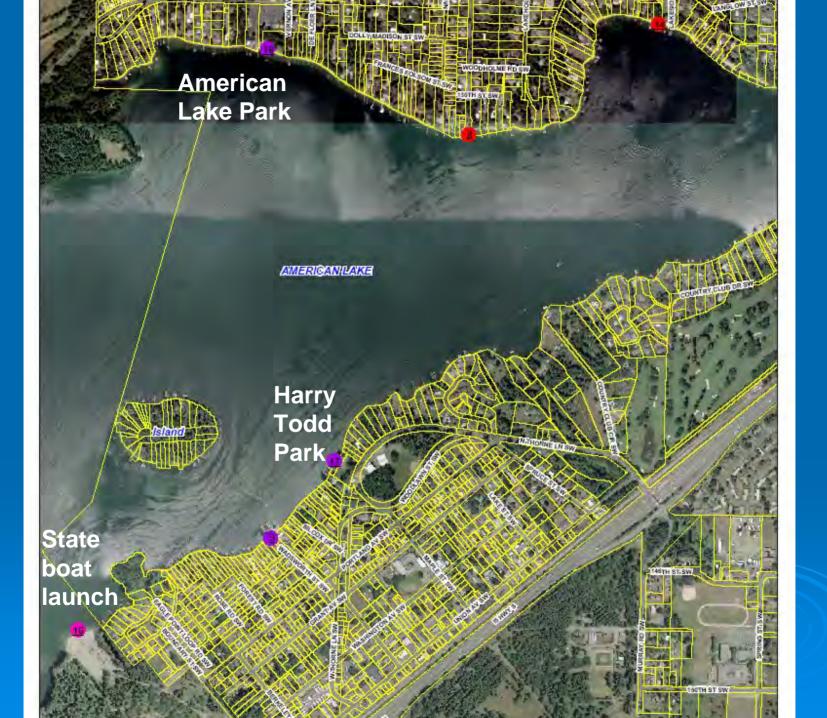

1       |   | 1       |         | 1        | 15      | 1      |         |   |   |   |   | 15    |



#6 - Holly Hedge Lane (Lake Steilacoom)

#### No known access



Above is last residence at the end of Holly Hedge Lane, #7315. Public right-of-way (as shown on maps) continues on the south (left) side of this property down approx. 200' to the lake. Entire right-of-way width is approx. 15' wide.

# #6 Holly Hedge Lane Recommendation

> Public: vacate

> PRAB: vacate





#7 - Edgewater Park (Lake Steilacoom)

**Owner: City of Lakewood** 

.83 acres



Closer view of the water access to Edgewater Park.



Park accessible by vehicle, bike and other means of transportation



Boat Ramp at Edgewater Park

## #7 Edgewater Park Recommendation

> Public: improve/develop

> PRAB: improve/develop







(8) – Lake City Blvd (American Lake)
South end of Lake City Blvd, 100' wide right-of-way extends to the lake. Access to the lake is via a pedestrian gate.







## #8 Lake City Blvd Recommendation

> Public: improve/develop

> PRAB: improve/develop





### (9) Wadsworth Street –(American Lake)

City of Lakewood owns property at the end of Wadsworth Street SW in Tillicum, which extends down to the lake. Launch used by residents of Silcox Island.



Looking easterly from the lake toward Wadsworth Street SW

## #9 Wadsworth Street Recommendation

> Public: leave "as is"

> PRAB: improve/develop





### (14) Lakeland Avenue/Park –(American Lake)

- Parcel owned by City
- •Pierce County had designated it as a park before incorporation



- Concealed by vegetation
- Moderately steep slo