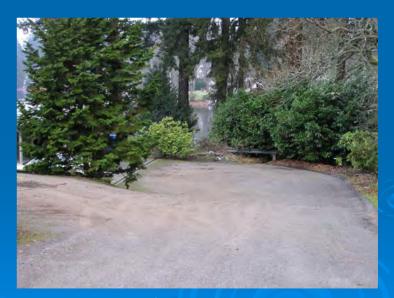

#6 - Holly Hedge Lane (Lake Steilacoom)

#### No known access

Above is last residence at the end of Holly Hedge Lane, #7315. Public right-of-way (as shown on maps) continues on the south (left) side of this property down approx. 200' to the lake. Entire right-of-way width is approx. 15' wide.