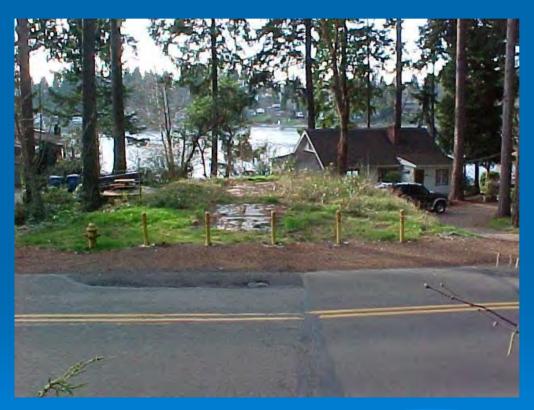

### (11) - Holden (Lake Louise)

50' public right-of-way extends to the lake. Not maintained for public access. Contains a storm water vault (mounded area behind bollards), which drains to the lake.

Looking from on top of the storm water vault toward the lake.