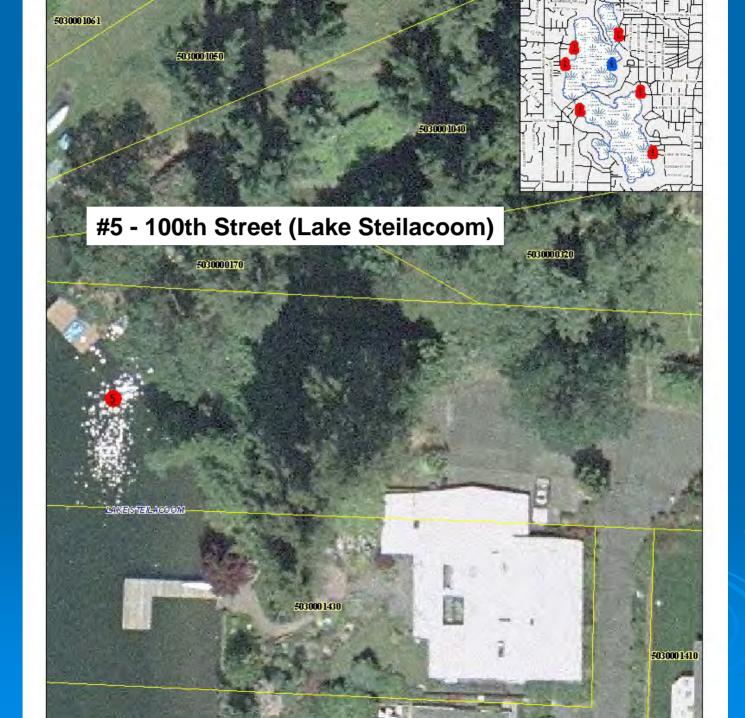

### #5 - 100<sup>th</sup> Street (Lake Steilacoom)

View of Lake Steilacoom from beyond guardrail.

View of 100th Street looking west from Dekoven Drive.

End of 100<sup>th</sup> Street, no real parking area.

# #5 100<sup>th</sup> Street Recommendation

> Public: vacate

> PRAB: vacate

|    | 1 | 1          |     | 2          | 13 | 3         | -   | 1           |   | 5         | 1 | 6          |   | 7    |         | 3 | 5       | 9       | 1        | 0       | 1      | 1       |   |   |   |   |       |
|----|---|------------|-----|------------|----|-----------|-----|-------------|---|-----------|---|------------|---|------|---------|---|---------|---------|----------|---------|--------|---------|---|---|---|---|-------|
|    |   | ore Length | 1.5 | Site Width |    | Site Area | 100 | Usable Area | - | opography |   | Vegetation |   | View | Current | 9 | Adajent | Impacts | Adjacent | Parking | Saftey | Control |   |   |   |   |       |
|    | R | W          | R   | W          | R  | W         | R   | W           | R | W         | R | W          | R | W    | R       | W | R       | W       | R        | W       | R      | W       | R | W | R | W | Total |
| 6. | 5 |            | 1   |            | 1  |           | 1   |             | 1 |           | 1 |            | 1 |      | 1       |   | 1       |         | 1        | 15      | 1      |         |   |   |   |   | 15    |