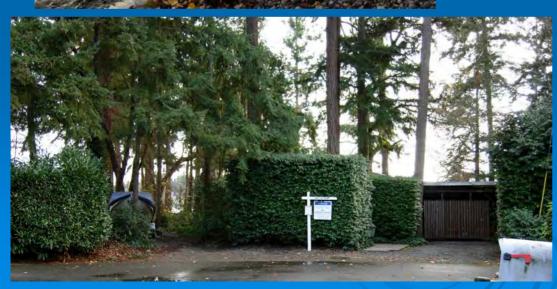

### (11) - Holden (Lake Louise)

50' public right-of-way extends to the lake. Not maintained for public access. Contains a storm water vault (mounded area behind bollards), which drains to the lake.

Looking from on top of the storm water vault toward the lake.

### #11 Holden Street Recommendation

> Public: vacate

> PRAB: improve/develop

Feasibility Graph: "Marginal Potential"