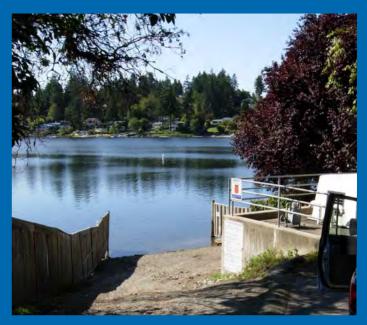

### 10) - 104th Street (Lake Louise)

Limited access to the lake from the end of 104th Street SW. Structure in the picture is a sewer pump station owned and operated by Pierce County.