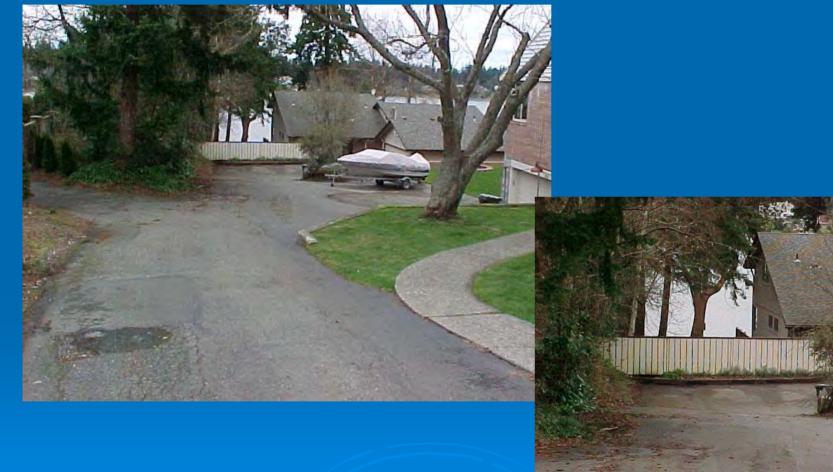

### (13) – Linwood Lane (Gravelly Lake)

End of Linwood Lane SW. Currently no viable public access to the lake. 25' wide right-of-way down to the lake contains a storm water vault, which drains to the lake. Grade is very steep.

Looking up the hill from Gravelly Lake toward Linwood Lane