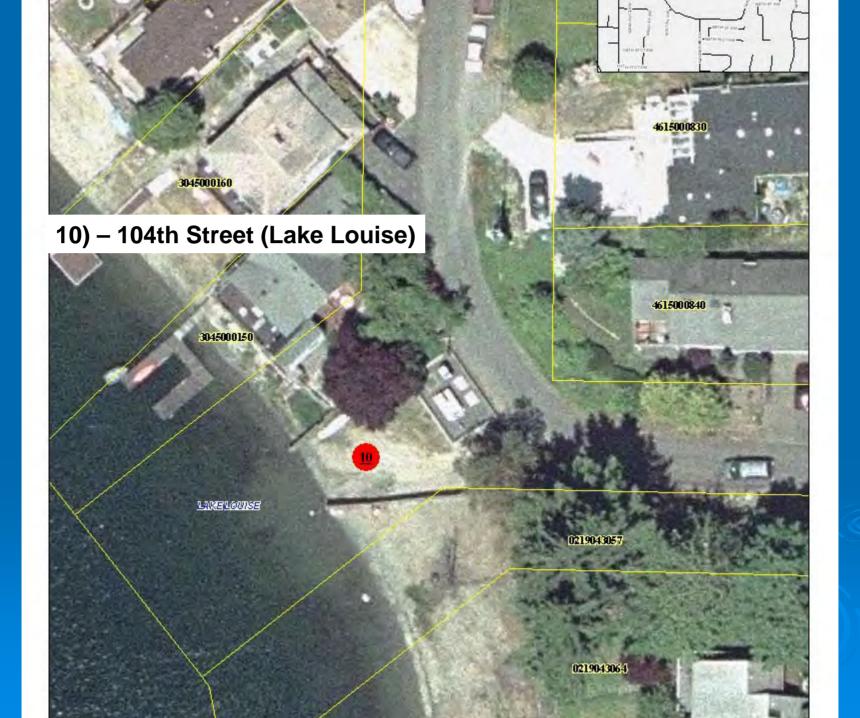

### 10) - 104th Street (Lake Louise)

Limited access to the lake from the end of 104th Street SW. Structure in the picture is a sewer pump station owned and operated by Pierce County.