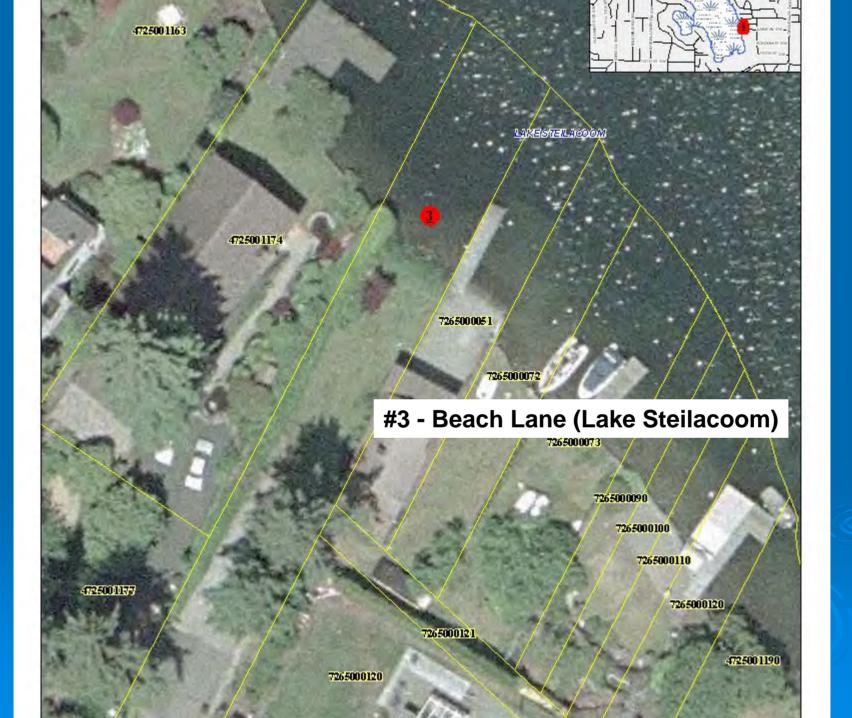

## #3 - Beach Lane (Lake Steilacoom)

# #3 Beach Lane Recommendation

> Public: vacate

> PRAB: improve/develop

|    |   | 1           | 2 | 2         | 3 | 3         | -   | 1           | - 1 | 5         | - | 6          |   | 7    |         | 3 |         | 9      | 1        | 0       | 1      | 1       |   |   |   |   |       |
|----|---|-------------|---|-----------|---|-----------|-----|-------------|-----|-----------|---|------------|---|------|---------|---|---------|--------|----------|---------|--------|---------|---|---|---|---|-------|
|    |   | site Length |   | are width |   | orte Area | - 2 | Dadbie Area | 3   | opograpny |   | Vegetation |   | View | Current | 5 | Adajent | mpacts | Adjacent | Parking | Saftey | Control |   |   |   |   |       |
|    | R | W           | R | W         | R | W         | R   | W           | R   | W         | R | W          | R | W    | R       | W | R       | W      | R        | W       | R      | W       | R | W | R | W | Total |
| 4. | 3 |             | 2 |           | 1 |           | 1   |             | 3   |           | 3 |            | 2 |      | 1       |   | 1       |        | 1        |         | 1      | 6-6     |   |   |   |   | 19    |