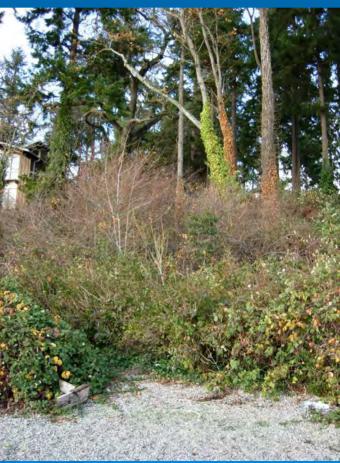

### (11) - Holden (Lake Louise)

50' public right-of-way extends to the lake. Not maintained for public access. Contains a storm water vault (mounded area behind bollards), which drains to the lake.

Looking from on top of the storm water vault toward the lake.

### #11 Holden Street Recommendation

> Public: vacate

> PRAB: improve/develop

Feasibility Graph: "Marginal Potential"