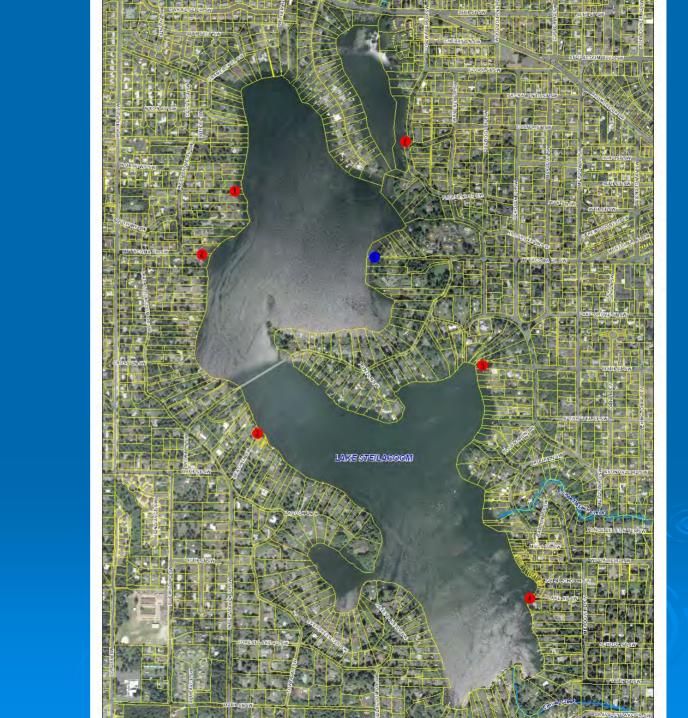

## Lake Steilacoom

- 1. Westlake Ave
- 2. Mt. Tacoma Dr.
- 3. Beach Lane
- 4. Lake Ave
- 5. 100<sup>th</sup> St
- 6. Holly Hedge
- 7. Edgewater Park