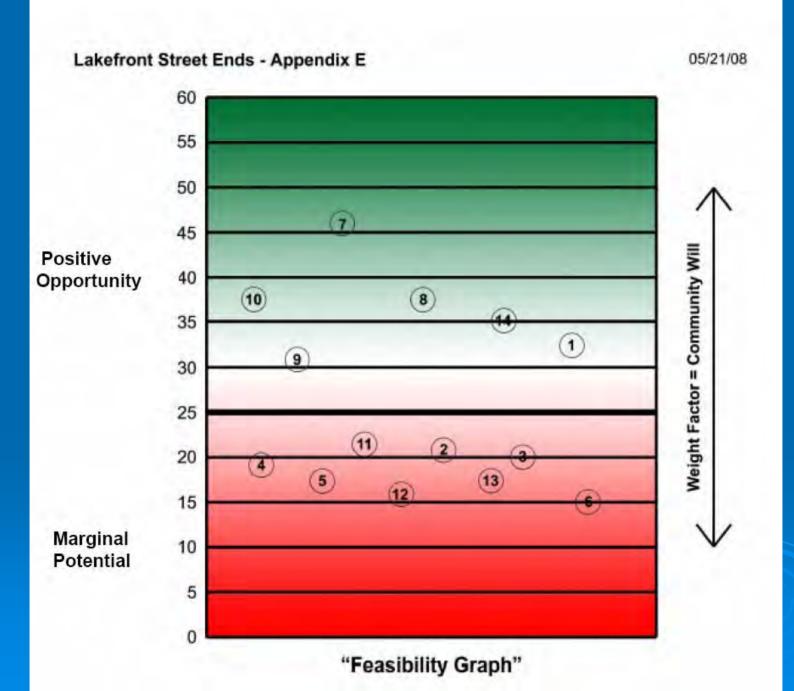

## #1 Westlake Ave Recommendation

- Public: improve/develop
- > PRAB: improve/develop

Feasibility Graph: "Positive Opportunity"

## Feasibility Graph: "Marginal Potential"

\*\*\*there is some neighborhood interest in improving the site for public access

### #11 Holden Street Recommendation

> Public: vacate

> PRAB: improve/develop

Feasibility Graph: "Marginal Potential"

## #12 Hilltop Lane Recommendation

> Public: vacate

> PRAB: leave "as is"

Feasibility Graph: "Marginal Potential"

### #13 Linwood Lane Recommendation

> Public: vacate

> PRAB: leave "as is"

Feasibility Graph: "Marginal Potential"