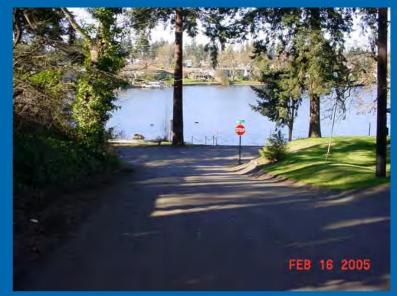

# #6 Holly Hedge Lane Recommendation

> Public: vacate

> PRAB: vacate

#7 - Edgewater Park (Lake Steilacoom)

**Owner: City of Lakewood** 

.83 acres

Closer view of the water access to Edgewater Park.

Park accessible by vehicle, bike and other means of transportation