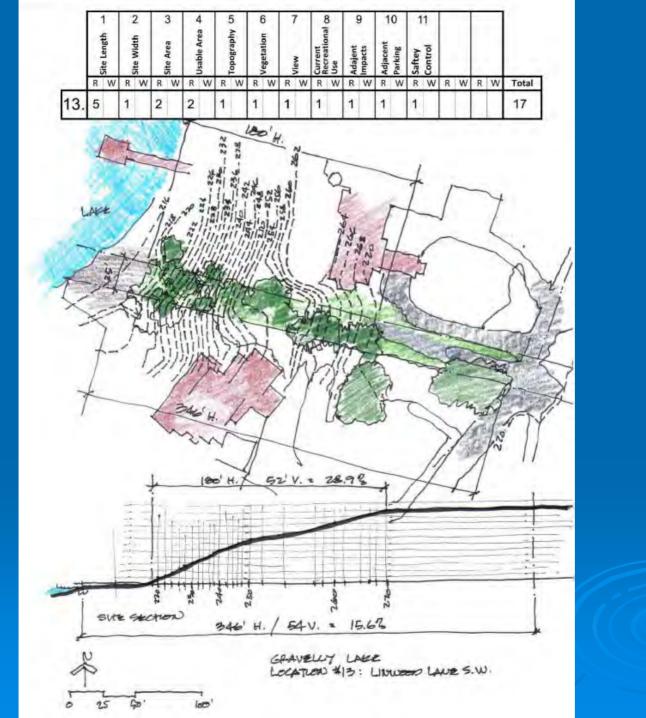

### (13) – Linwood Lane (Gravelly Lake)

End of Linwood Lane SW. Currently no viable public access to the lake. 25' wide right-of-way down to the lake contains a storm water vault, which drains to the lake. Grade is very steep.

Looking up the hill from Gravelly Lake toward Linwood Lane

### #13 Linwood Lane Recommendation

> Public: vacate

> PRAB: leave "as is"

Feasibility Graph: "Marginal Potential"