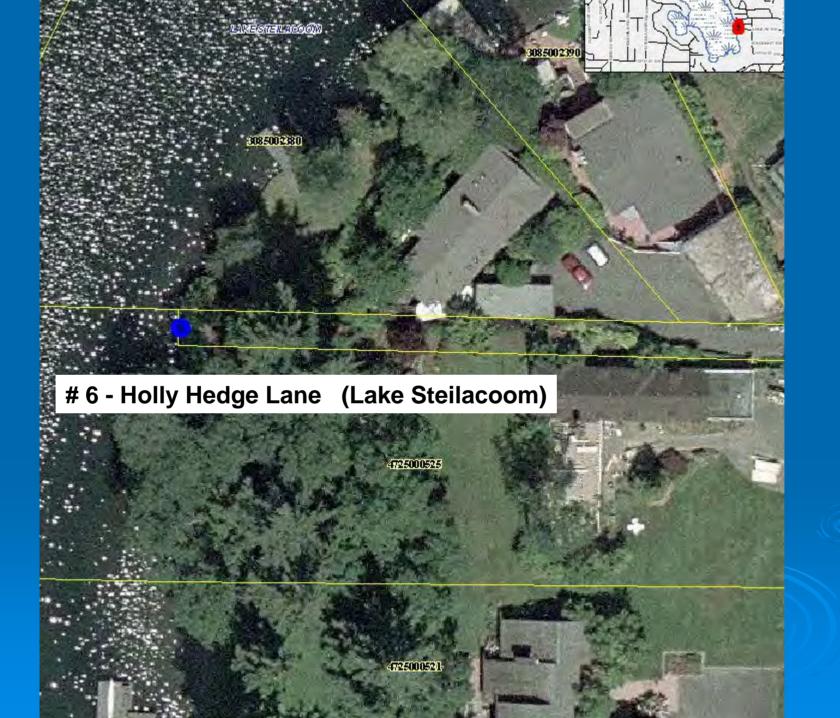

#6 - Holly Hedge Lane (Lake Steilacoom)

#### No known access

Above is last residence at the end of Holly Hedge Lane, #7315. Public right-of-way (as shown on maps) continues on the south (left) side of this property down approx. 200' to the lake. Entire right-of-way width is approx. 15' wide.