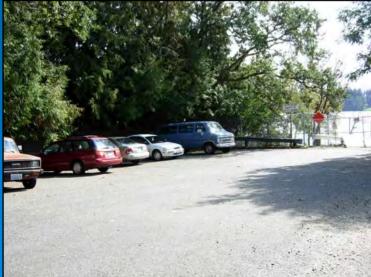

### (9) Wadsworth Street –(American Lake)

City of Lakewood owns property at the end of Wadsworth Street SW in Tillicum, which extends down to the lake. Launch used by residents of Silcox Island.

Looking easterly from the lake toward Wadsworth Street SW