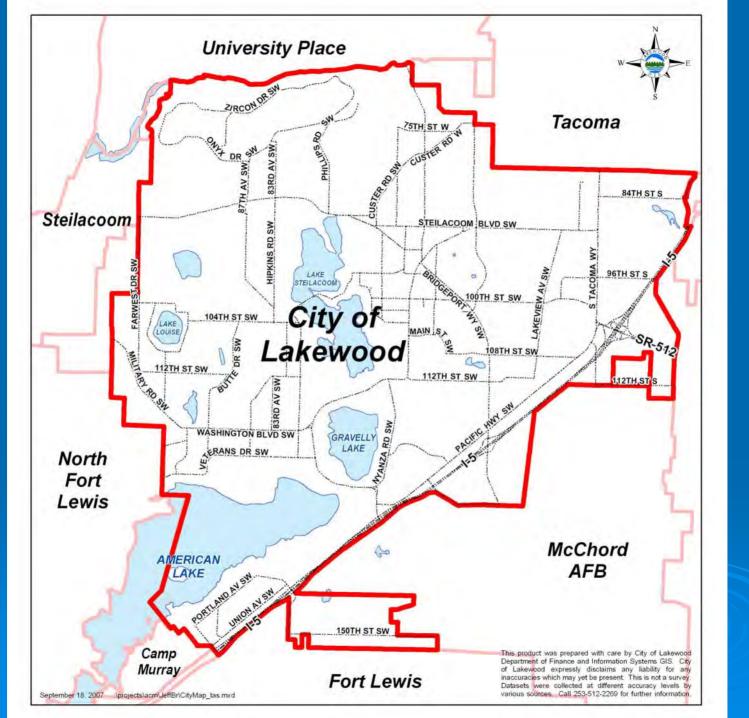

## Lakefront Street Ends Policy City Council Study Session January 12, 2009





### Review of public meetings

1) Sep 25, 2007 Overview

2) Nov 27, 2007 Discussion of sites and attributes.

3) Dec 11, 2007 Evaluation of American Lake, Lake

Louise, & Gravelly Lake

4) Jan 23, 2008 Evaluation of Lake Steilacoom

### Parks and Recreation Advisory Board

1) May 27, 2008 Discussed Recommendations

2) June 24, 2008 Formalized Recommendations



## Lakefront Street Ends

## Lake Steilacoom

- 1. Westlake Ave
- 2. Mt. Tacoma Dr.
- 3. Beach Lane
- 4. Lake Ave
- 5. 100<sup>th</sup> St
- 6. Holly Hedge
- 7. Edgewater Park

## <u>Lake Louise</u>

10. 104th St

11. Holden St

## American Lake

- 8. Lake City Blvd
- 9. Wadsworth St
- 14. Lakeland Ave/Park

## **Gravelly Lake**

- 12. Hill Top Lane
- 13. Linwood Lane

## Lakefront Street Ends City of Lakewood **Evaluation Criteria Matrix**

To what degree could the site have public use by the citizens of Lakewood and thereby requiring stewardship by the Lakewood Parks Department and the City of Lakewood? Which sites should the LPD and the city of Lakewood consider investing in site development and site management?

#### 2. Site Width:

Site Area: The square footage of the site.

4. Usab