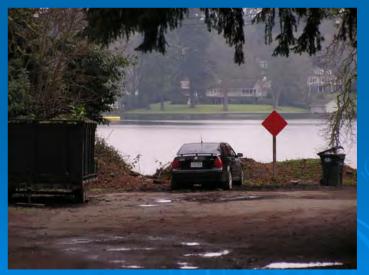

#### #2 - Mt. Tacoma Drive (Lake Steilacoom)

Bottom of the hill on Mt. Tacoma Drive.

Looking from the intersection of Mt. Tacoma Dr. & West Shore Ave.

Pedestrian access to the lake.