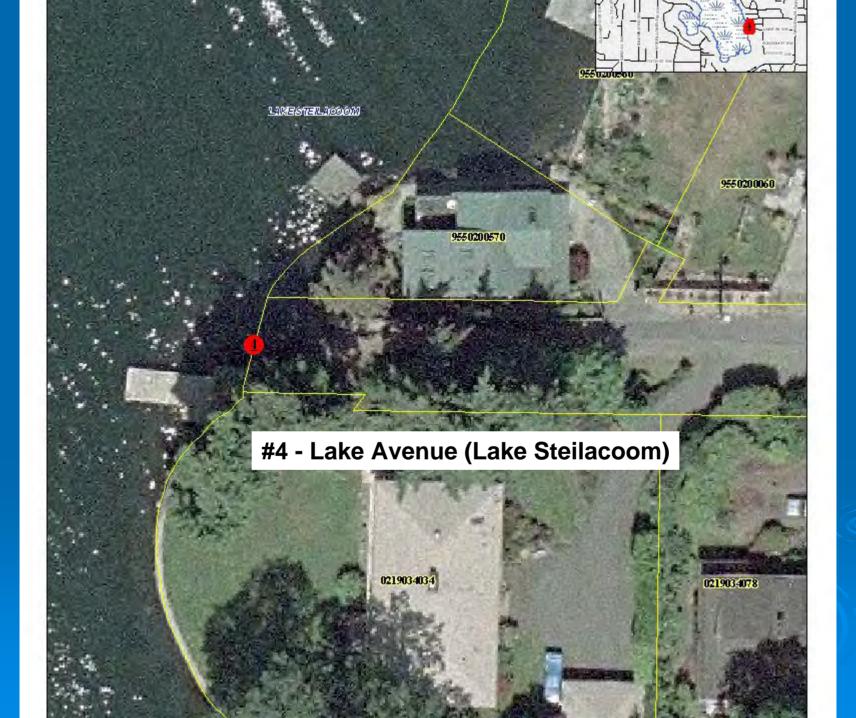

### #4 - Lake Avenue (Lake Steilacoom)

View of Lake Avenue just west of Meadow Road

Sign added in past year to discourage long-term parking at access point