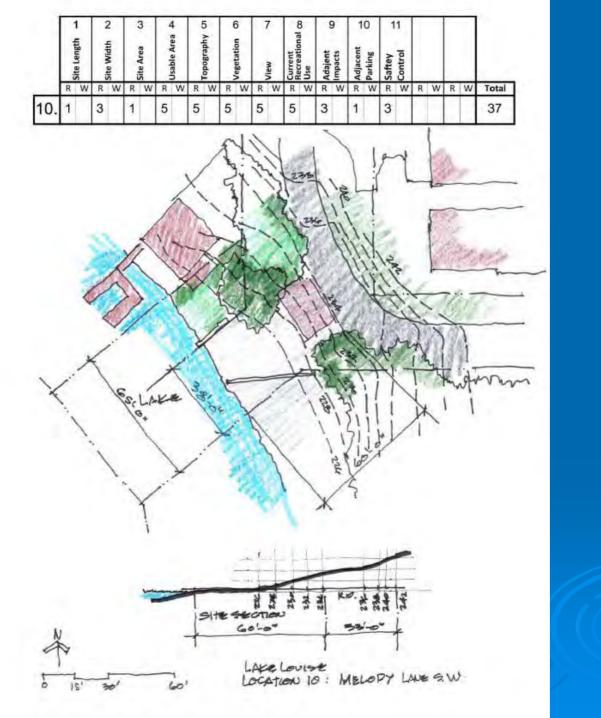

### 10) - 104th Street (Lake Louise)

Limited access to the lake from the end of 104th Street SW. Structure in the picture is a sewer pump station owned and operated by Pierce County.

# #10 104<sup>th</sup> Street/Melody Lane Recommendation

> Public: improve/develop

> PRAB: improve/develop