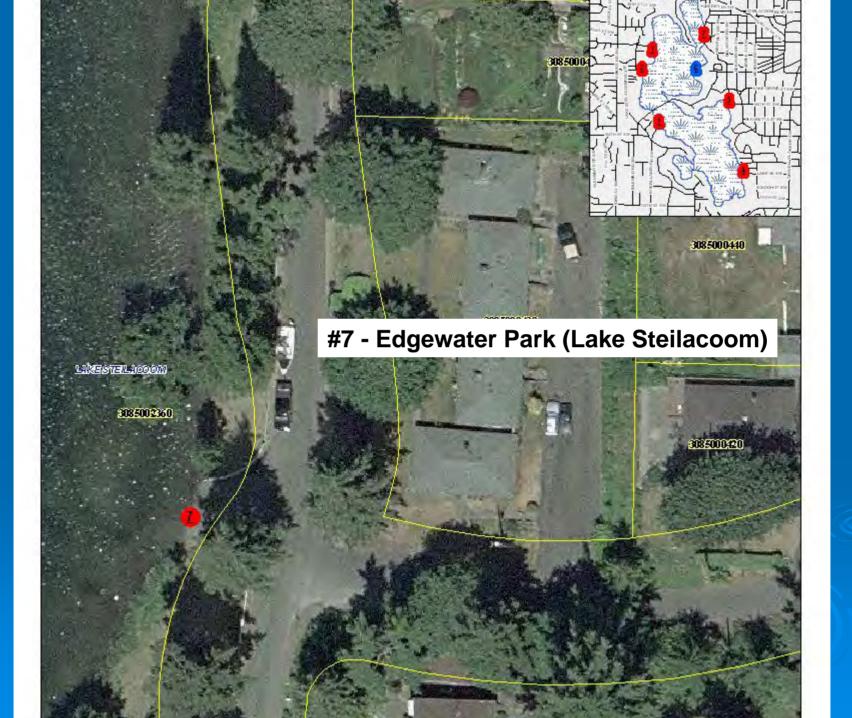

# #6 Holly Hedge Lane Recommendation

> Public: vacate

> PRAB: vacate

#7 - Edgewater Park (Lake Steilacoom)

**Owner: City of Lakewood** 

.83 acres

Closer view of the water access to Edgewater Park.

Park accessible by vehicle, bike and other means of transportation