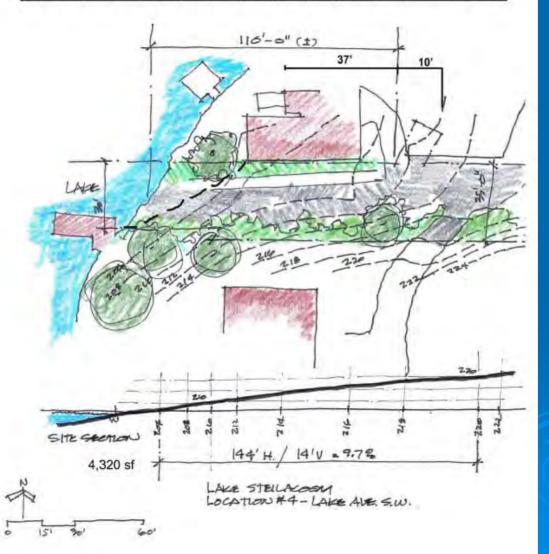

### #4 - Lake Avenue (Lake Steilacoom)

View of Lake Avenue just west of Meadow Road

Sign added in past year to discourage long-term parking at access point

# #4 Lake Ave Recommendation

> Public: vacate\*\*\*

> PRAB: vacate or lease

## Feasibility Graph: "Marginal Potential"

\*\*\*there is some neighborhood interest in improving the site for public access