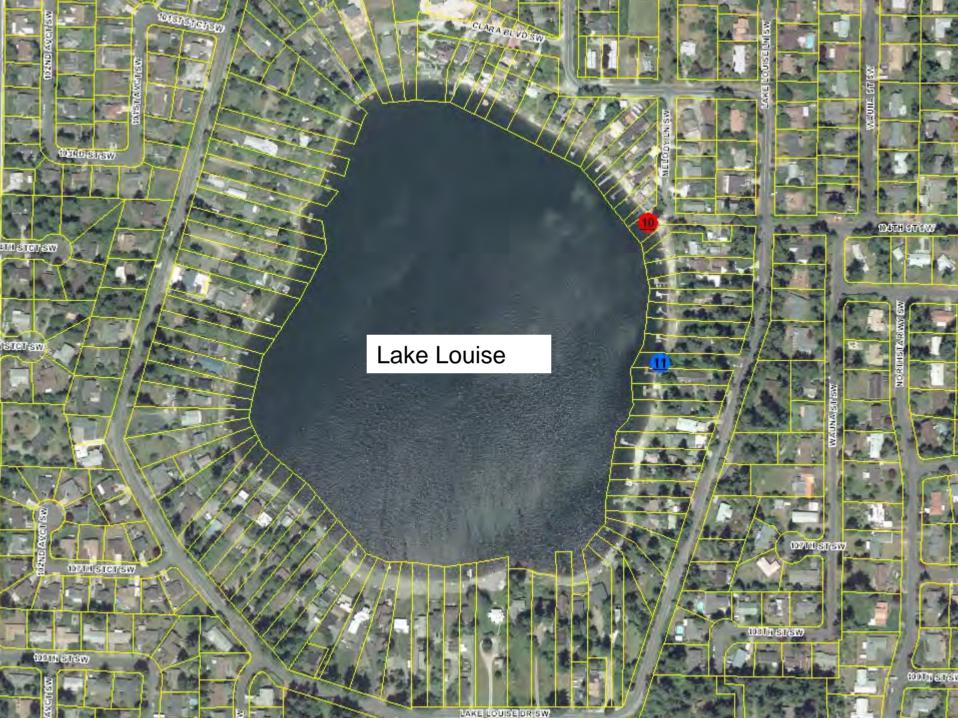

## <u>Lake Louise</u>

10. 104th St

11. Holden St

### 10) - 104th Street (Lake Louise)

Limited access to the lake from the end of 104th Street SW. Structure in the picture is a sewer pump station owned and operated by Pierce County.

# #10 104<sup>th</sup> Street/Melody Lane Recommendation

> Public: improve/develop

> PRAB: improve/develop

### (11) - Holden (Lake Louise)

50' public right-of-way extends to the lake. Not maintained for public access. Contains a storm water vault (mounded area behind bollards), which drains to the lake.

Looking from on top of the storm water vault toward the lake.

### #11 Holden Street Recommendation

> Public: vacate

> PRAB: improve/develop

Feasibility Graph: "Marginal Potential"