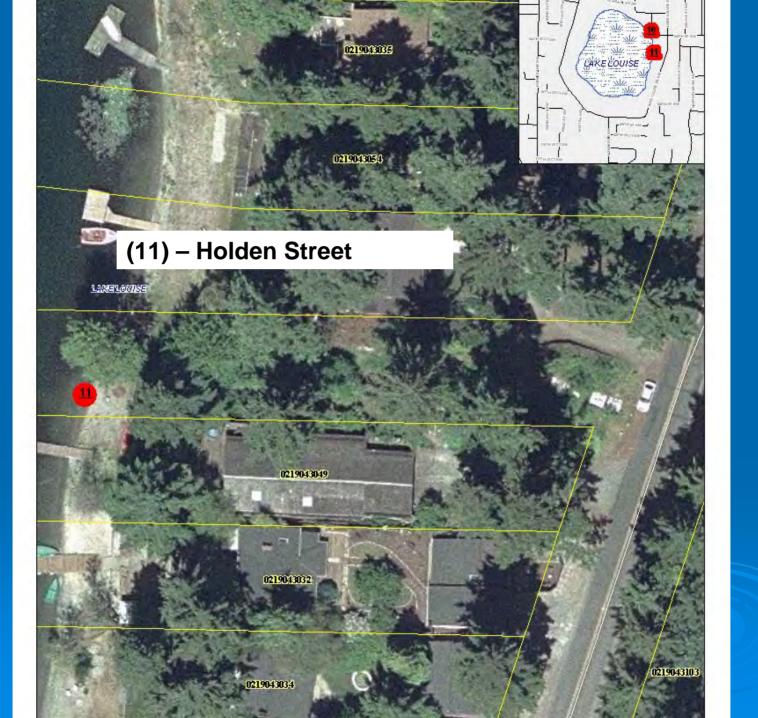

### (11) - Holden (Lake Louise)

50' public right-of-way extends to the lake. Not maintained for public access. Contains a storm water vault (mounded area behind bollards), which drains to the lake.

Looking from on top of the storm water vault toward the lake.