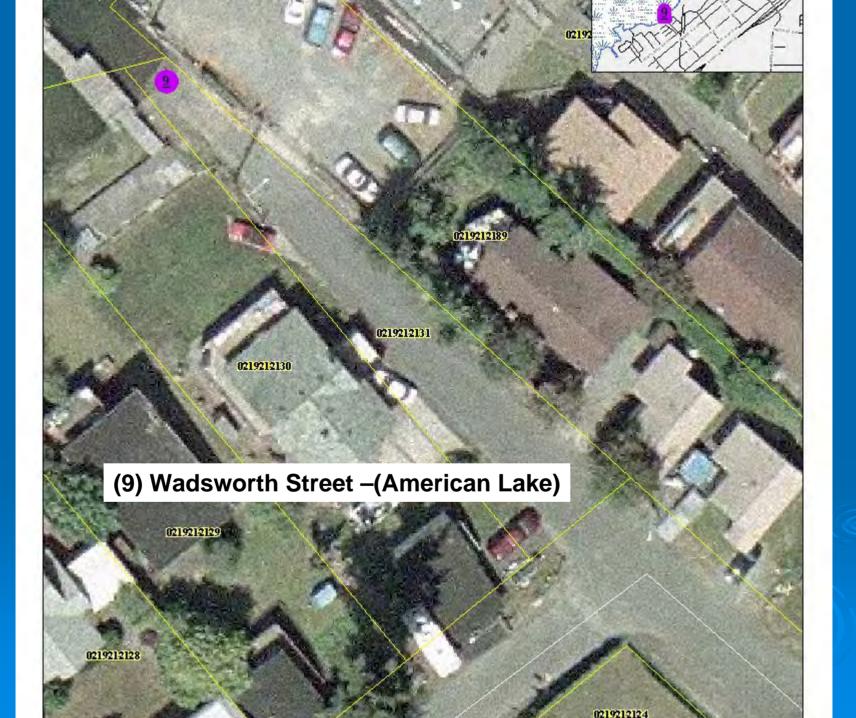

### (9) Wadsworth Street –(American Lake)

City of Lakewood owns property at the end of Wadsworth Street SW in Tillicum, which extends down to the lake. Launch used by residents of Silcox Island.

Looking easterly from the lake toward Wadsworth Street SW