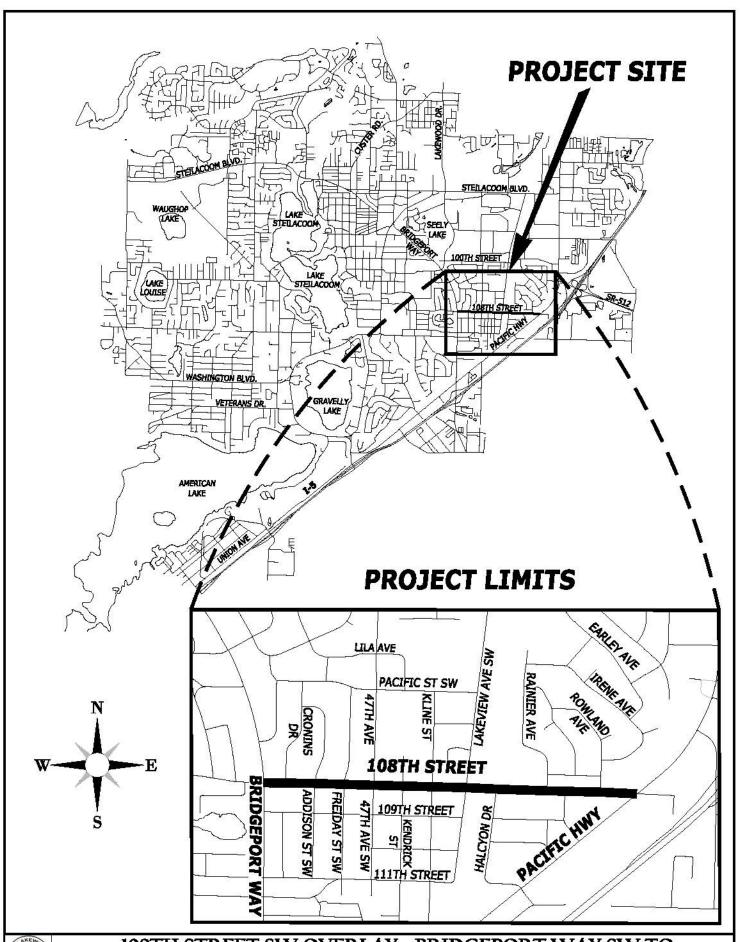

## (66) H. Motion No. 2021-13

Authorizing the award of a construction contract to Northwest Cascade, Inc., in the amount of \$628,628, for the construction of the 108th Street Overlay project.