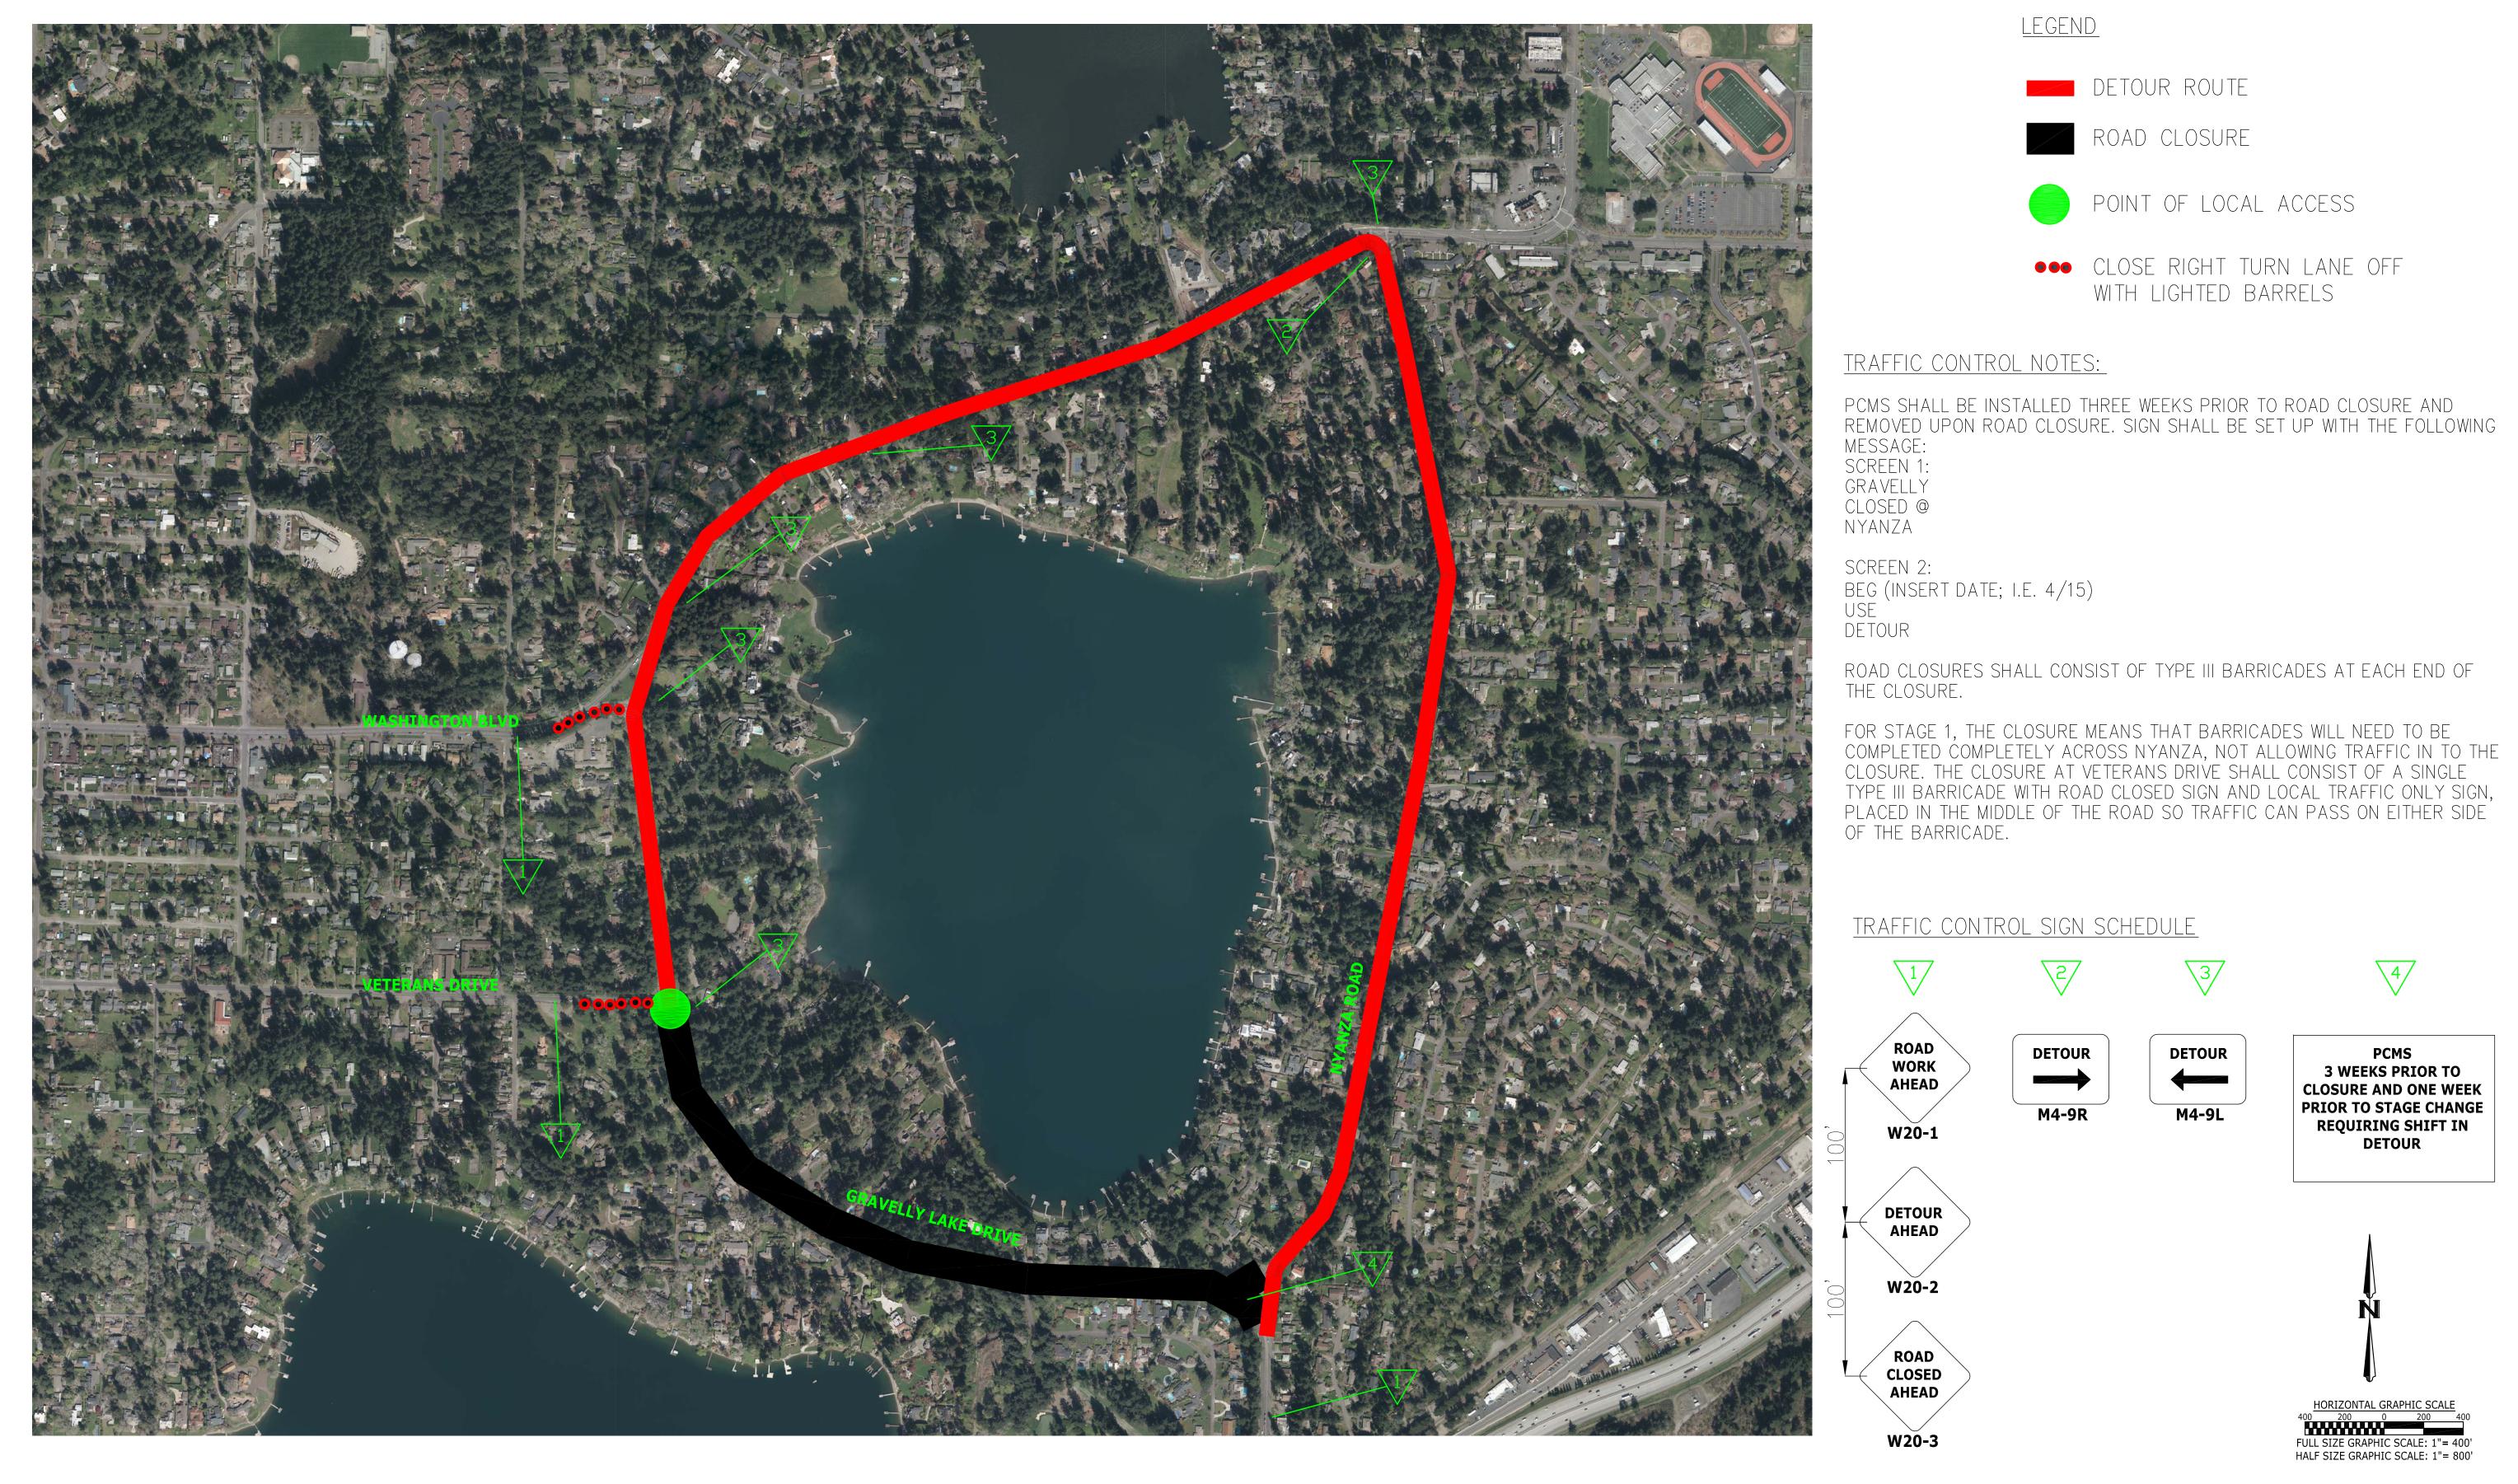

### (69) Motion No. 2021-18

Authorizing the award of a construction contract to R. L. Alia Company, in the amount of \$7,558,504.76, for the JBLM North Access Improvement, Phase 1 project.