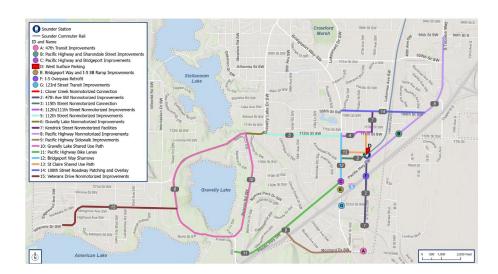

### **DISCUSSION**

Sound Transit's Lakewood Station Access Improvement Project is a \$44 million investment (2019\$) opportunity that is part of the Sound Transit 2 funding package. Sound Transit's possible investments near the Sounder Station, generally within the boundaries of the Lakewood Station District Subarea (LSDS), would greatly enhance the implementation of the LSDS plan once adopted by the City Council.

Possible uses of the funds could be non-motorized improvements, to include pedestrian and bicycle improvements with connections to Lakewood Landing as well as connections to the Springbrook neighborhood, possibly Springbrook Park, and points north and west to Bridgeport and 112<sup>th</sup>. Other investment strategy options include bus service enhancements, expanded drop-offs at the station and parking improvements, though not structured parking.

### Access Improvement Categories

A variety of access improvement options will be considered for the station, and may include improvements to the following:

- Bicyclist access
- · Pedestrian access
- Pick up/drop off areas
- Facilities to support connection to other transit
- · Parking improvements
- Improvements to the station area
- Transit/bus service coordination