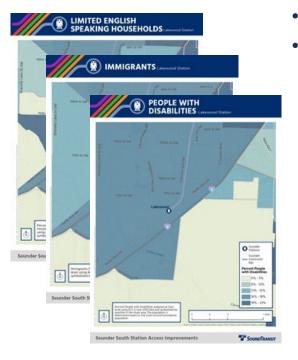

### **Project Goals**

- Provide and improve multimodal access connections, including improving opportunities for underserved communities\* to Lakewood Station.
- Enhance safety, security, and health of the station users, including underserved communities.
- Maintain existing ridership and attract new riders including underserved communities.
- Minimize potential project impacts to the built and natural environment and to underserved communities.
- Enhance the overall connections between the Station to the adjacent neighborhoods, including underserved neighborhoods, in partnership with the City and Stakeholders.
- \* including people of color, immigrants, limited English proficiency individuals, low-income individuals, and people with disabilities