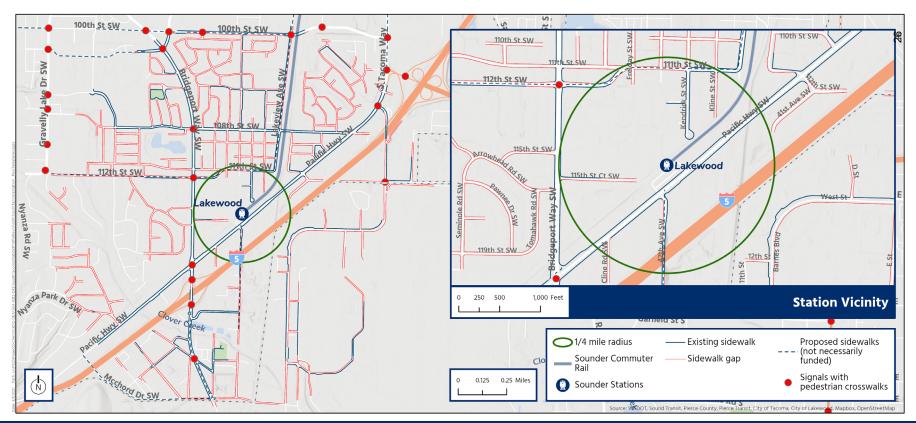

### **DISCUSSION**

Sound Transit's Lakewood Station Access Improvement Project is a \$44 million investment (2019\$) opportunity that is part of the Sound Transit 2 funding package. Sound Transit's possible investments near the Sounder Station, generally within the boundaries of the Lakewood Station District Subarea (LSDS), would greatly enhance the implementation of the LSDS plan once adopted by the City Council.

Possible uses of the funds could be non-motorized improvements, to include pedestrian and bicycle improvements with connections to Lakewood Landing as well as connections to the Springbrook neighborhood, possibly Springbrook Park, and points north and west to Bridgeport and 112<sup>th</sup>. Other investment strategy options include bus service enhancements, expanded drop-offs at the station and parking improvements, though not structured parking.

### Access Improvement Categories

A variety of access improvement options will be considered for the station, and may include improvements to the following:

- Bicyclist access
- · Pedestrian access
- Pick up/drop off areas
- Facilities to support connection to other transit
- · Parking improvements
- Improvements to the station area
- Transit/bus service coordination