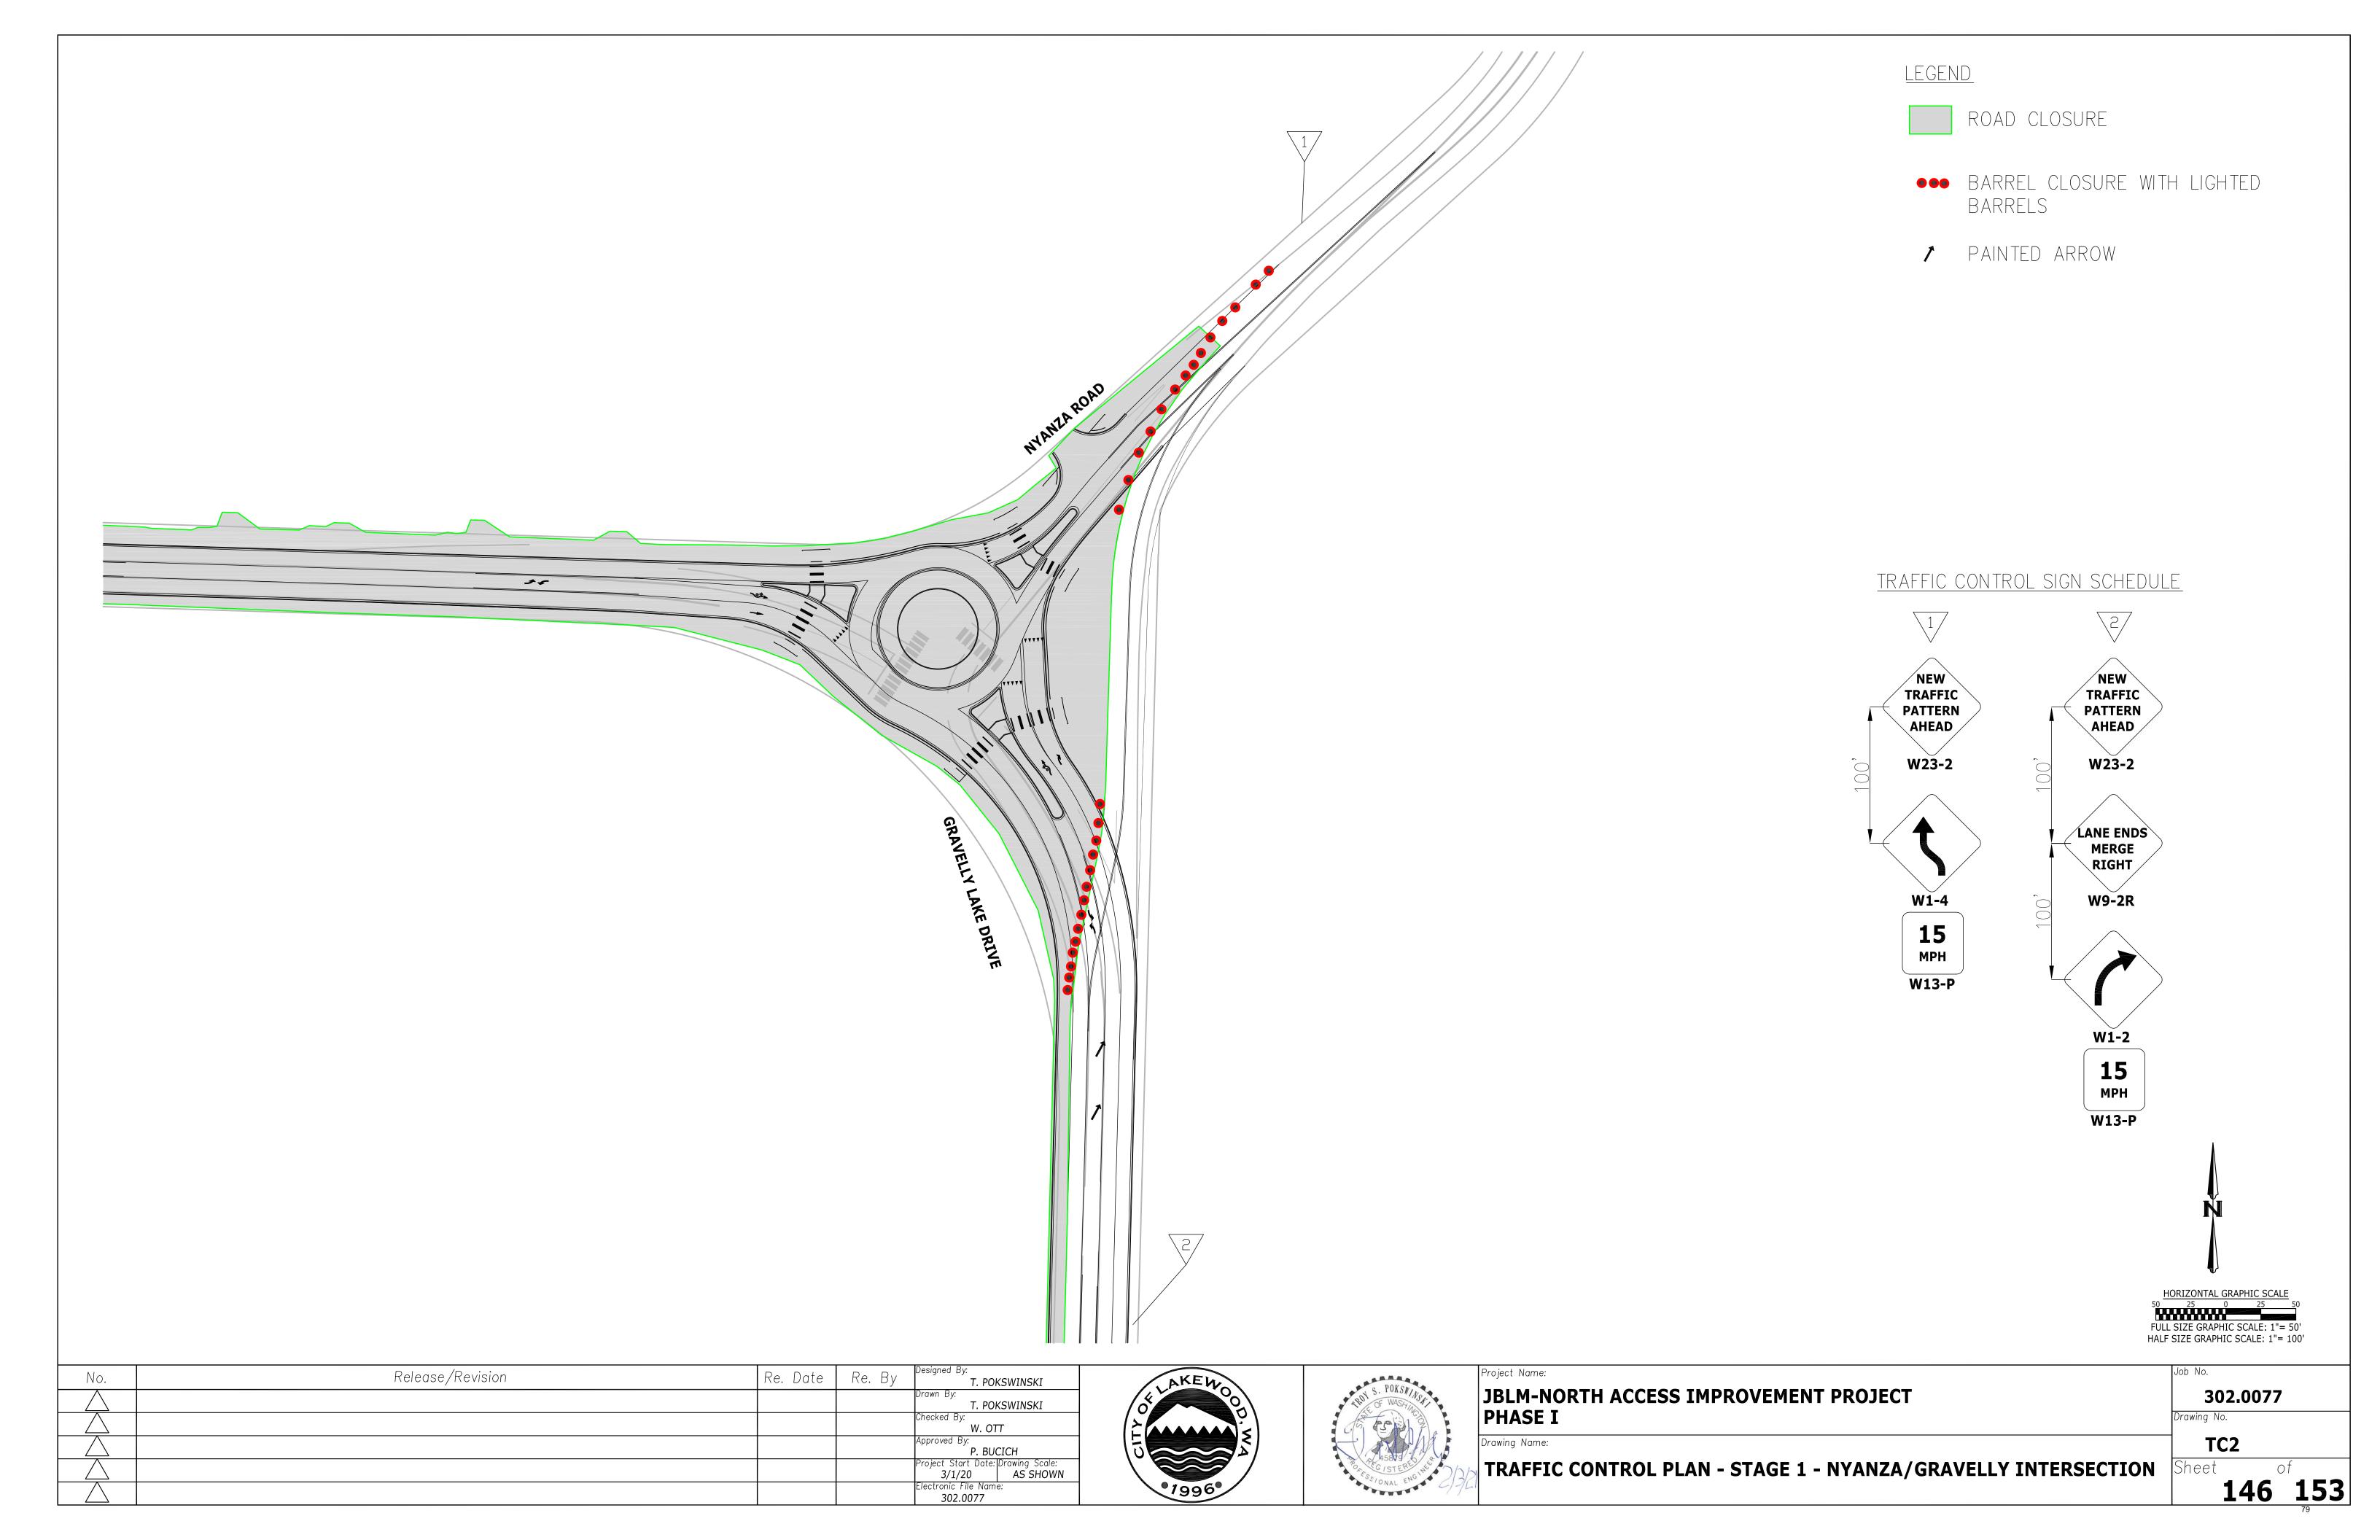

### (69) Motion No. 2021-18

Authorizing the award of a construction contract to R. L. Alia Company, in the amount of \$7,558,504.76, for the JBLM North Access Improvement, Phase 1 project.