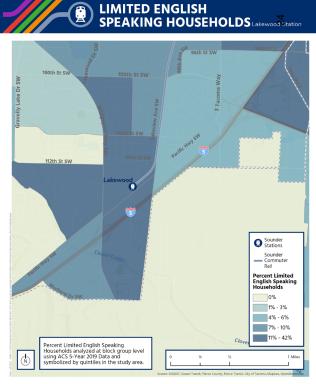

### **Project Goals**

- Provide and improve multimodal access connections, including improving opportunities for underserved communities\* to Lakewood Station.
- Enhance safety, security, and health of the station users, including underserved communities.
- Maintain existing ridership and attract new riders including underserved communities.
- Minimize potential project impacts to the built and natural environment and to underserved communities.
- Enhance the overall connections between the Station to the adjacent neighborhoods, including underserved neighborhoods, in partnership with the City and Stakeholders.
- \* including people of color, immigrants, limited English proficiency individuals, low-income individuals, and people with disabilities

### Station Area Demographics

IMMIGRANTS Lakewood Station

**Sounder South Station Access Improvements** 

symbolized by quintiles in the study area.

**Sounder South Station Access Improvements** 