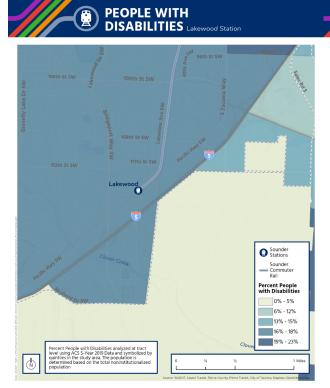

### **Project Goals**

- Provide and improve multimodal access connections, including improving opportunities for underserved communities\* to Lakewood Station.
- Enhance safety, security, and health of the station users, including underserved communities.
- Maintain existing ridership and attract new riders including underserved communities.
- Minimize potential project impacts to the built and natural environment and to underserved communities.
- Enhance the overall connections between the Station to the adjacent neighborhoods, including underserved neighborhoods, in partnership with the City and Stakeholders.
- \* including people of color, immigrants, limited English proficiency individuals, low-income individuals, and people with disabilities

### Station Area Demographics

IMMIGRANTS Lakewood Station

**Sounder South Station Access Improvements** 

symbolized by quintiles in the study area.

**Sounder South Station Access Improvements** 