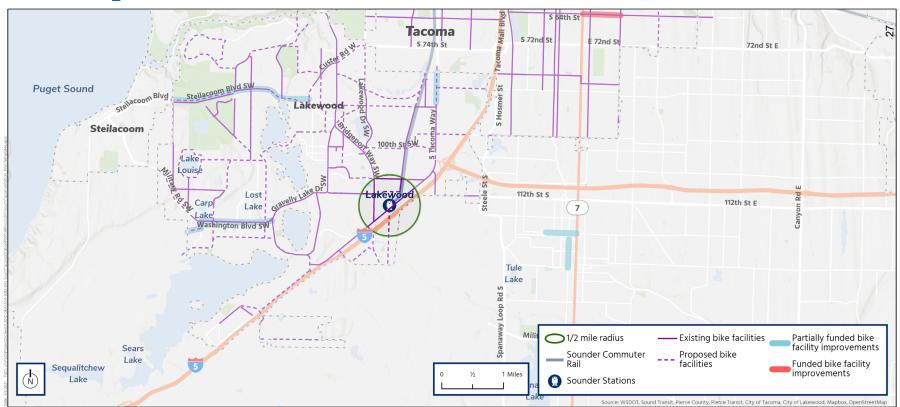

### **DISCUSSION**

Sound Transit's Lakewood Station Access Improvement Project is a \$44 million investment (2019\$) opportunity that is part of the Sound Transit 2 funding package. Sound Transit's possible investments near the Sounder Station, generally within the boundaries of the Lakewood Station District Subarea (LSDS), would greatly enhance the implementation of the LSDS plan once adopted by the City Council.

Possible uses of the funds could be non-motorized improvements, to include pedestrian and bicycle improvements with connections to Lakewood Landing as well as connections to the Springbrook neighborhood, possibly Springbrook Park, and points north and west to Bridgeport and 112<sup>th</sup>. Other investment strategy options include bus service enhancements, expanded drop-offs at the station and parking improvements, though not structured parking.

### Access Improvement Categories

A variety of access improvement options will be considered for the station, and may include improvements to the following:

- Bicyclist access
- · Pedestrian access
- Pick up/drop off areas
- Facilities to support connection to other transit
- · Parking improvements
- Improvements to the station area
- Transit/bus service coordination