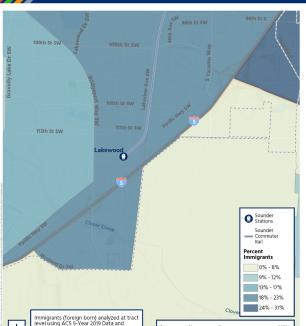

### **Project Goals**

- Provide and improve multimodal access connections, including improving opportunities for underserved communities\* to Lakewood Station.
- Enhance safety, security, and health of the station users, including underserved communities.
- Maintain existing ridership and attract new riders including underserved communities.
- Minimize potential project impacts to the built and natural environment and to underserved communities.
- Enhance the overall connections between the Station to the adjacent neighborhoods, including underserved neighborhoods, in partnership with the City and Stakeholders.
- \* including people of color, immigrants, limited English proficiency individuals, low-income individuals, and people with disabilities

### Station Area Demographics

IMMIGRANTS Lakewood Station

**Sounder South Station Access Improvements** 

symbolized by quintiles in the study area.

**Sounder South Station Access Improvements** 