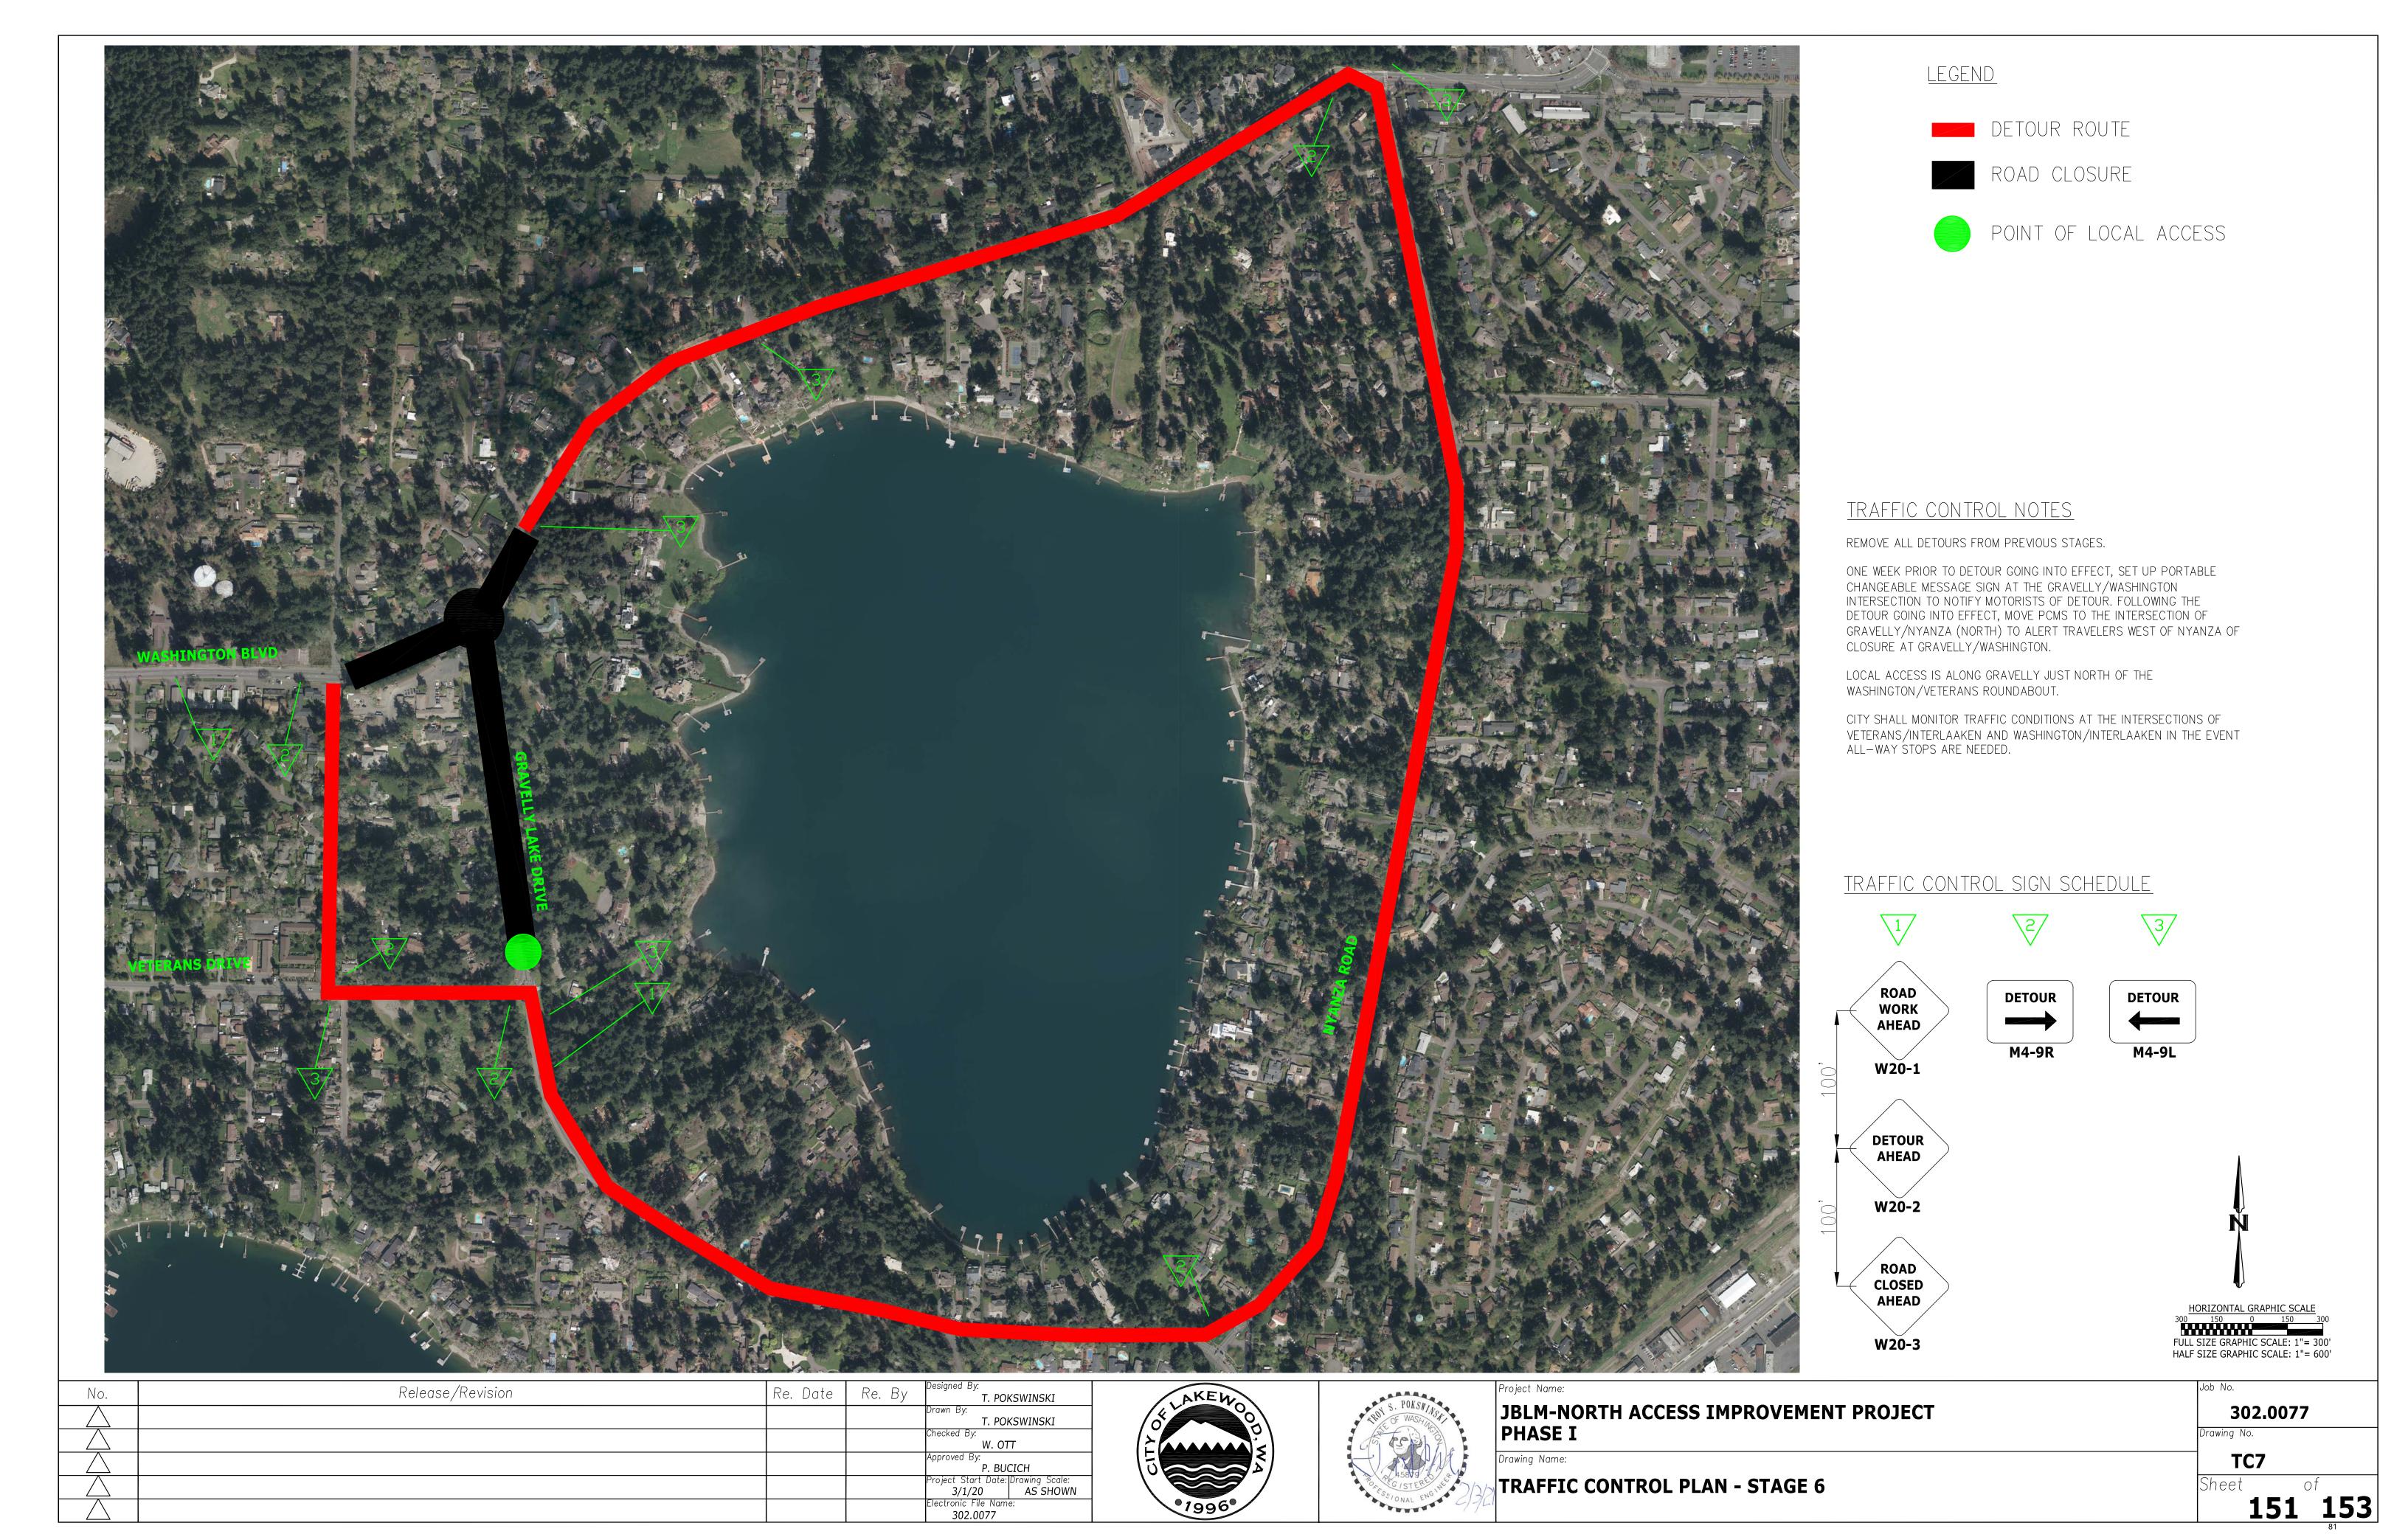

### (69) Motion No. 2021-18

Authorizing the award of a construction contract to R. L. Alia Company, in the amount of \$7,558,504.76, for the JBLM North Access Improvement, Phase 1 project.