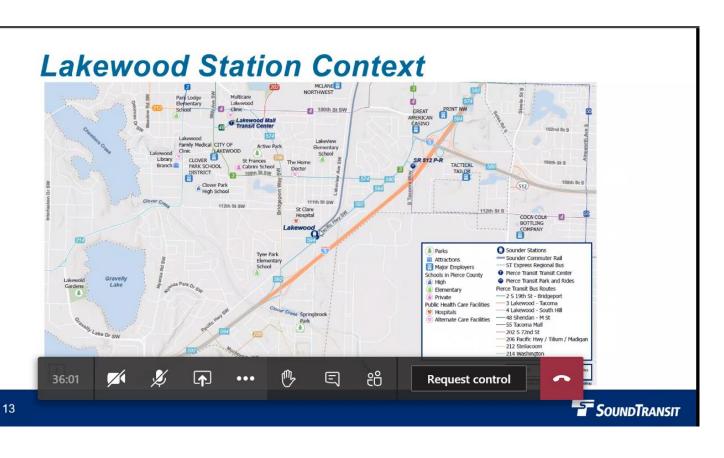

### **DISCUSSION**

Sound Transit's Lakewood Station Access Improvement Project is a \$44 million investment (2019\$) opportunity that is part of the Sound Transit 2 funding package. Sound Transit's possible investments near the Sounder Station, generally within the boundaries of the Lakewood Station District Subarea (LSDS), would greatly enhance the implementation of the LSDS plan once adopted by the City Council.

Possible uses of the funds could be non-motorized improvements, to include pedestrian and bicycle improvements with connections to Lakewood Landing as well as connections to the Springbrook neighborhood, possibly Springbrook Park, and points north and west to Bridgeport and 112<sup>th</sup>. Other investment strategy options include bus service enhancements, expanded drop-offs at the station and parking improvements, though not structured parking.