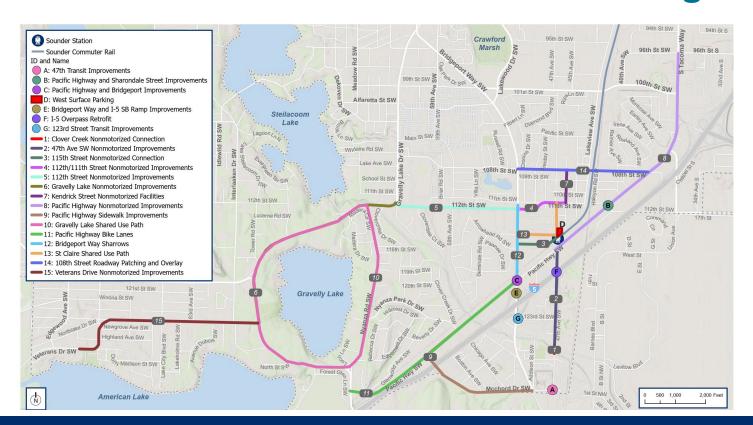

### **DISCUSSION**

Sound Transit's Lakewood Station Access Improvement Project is a \$44 million investment (2019\$) opportunity that is part of the Sound Transit 2 funding package. Sound Transit's possible investments near the Sounder Station, generally within the boundaries of the Lakewood Station District Subarea (LSDS), would greatly enhance the implementation of the LSDS plan once adopted by the City Council.

Possible uses of the funds could be non-motorized improvements, to include pedestrian and bicycle improvements with connections to Lakewood Landing as well as connections to the Springbrook neighborhood, possibly Springbrook Park, and points north and west to Bridgeport and 112<sup>th</sup>. Other investment strategy options include bus service enhancements, expanded drop-offs at the station and parking improvements, though not structured parking.

### Access Improvement Categories

A variety of access improvement options will be considered for the station, and may include improvements to the following:

- Bicyclist access
- · Pedestrian access
- Pick up/drop off areas
- Facilities to support connection to other transit
- · Parking improvements
- Improvements to the station area
- Transit/bus service coordination