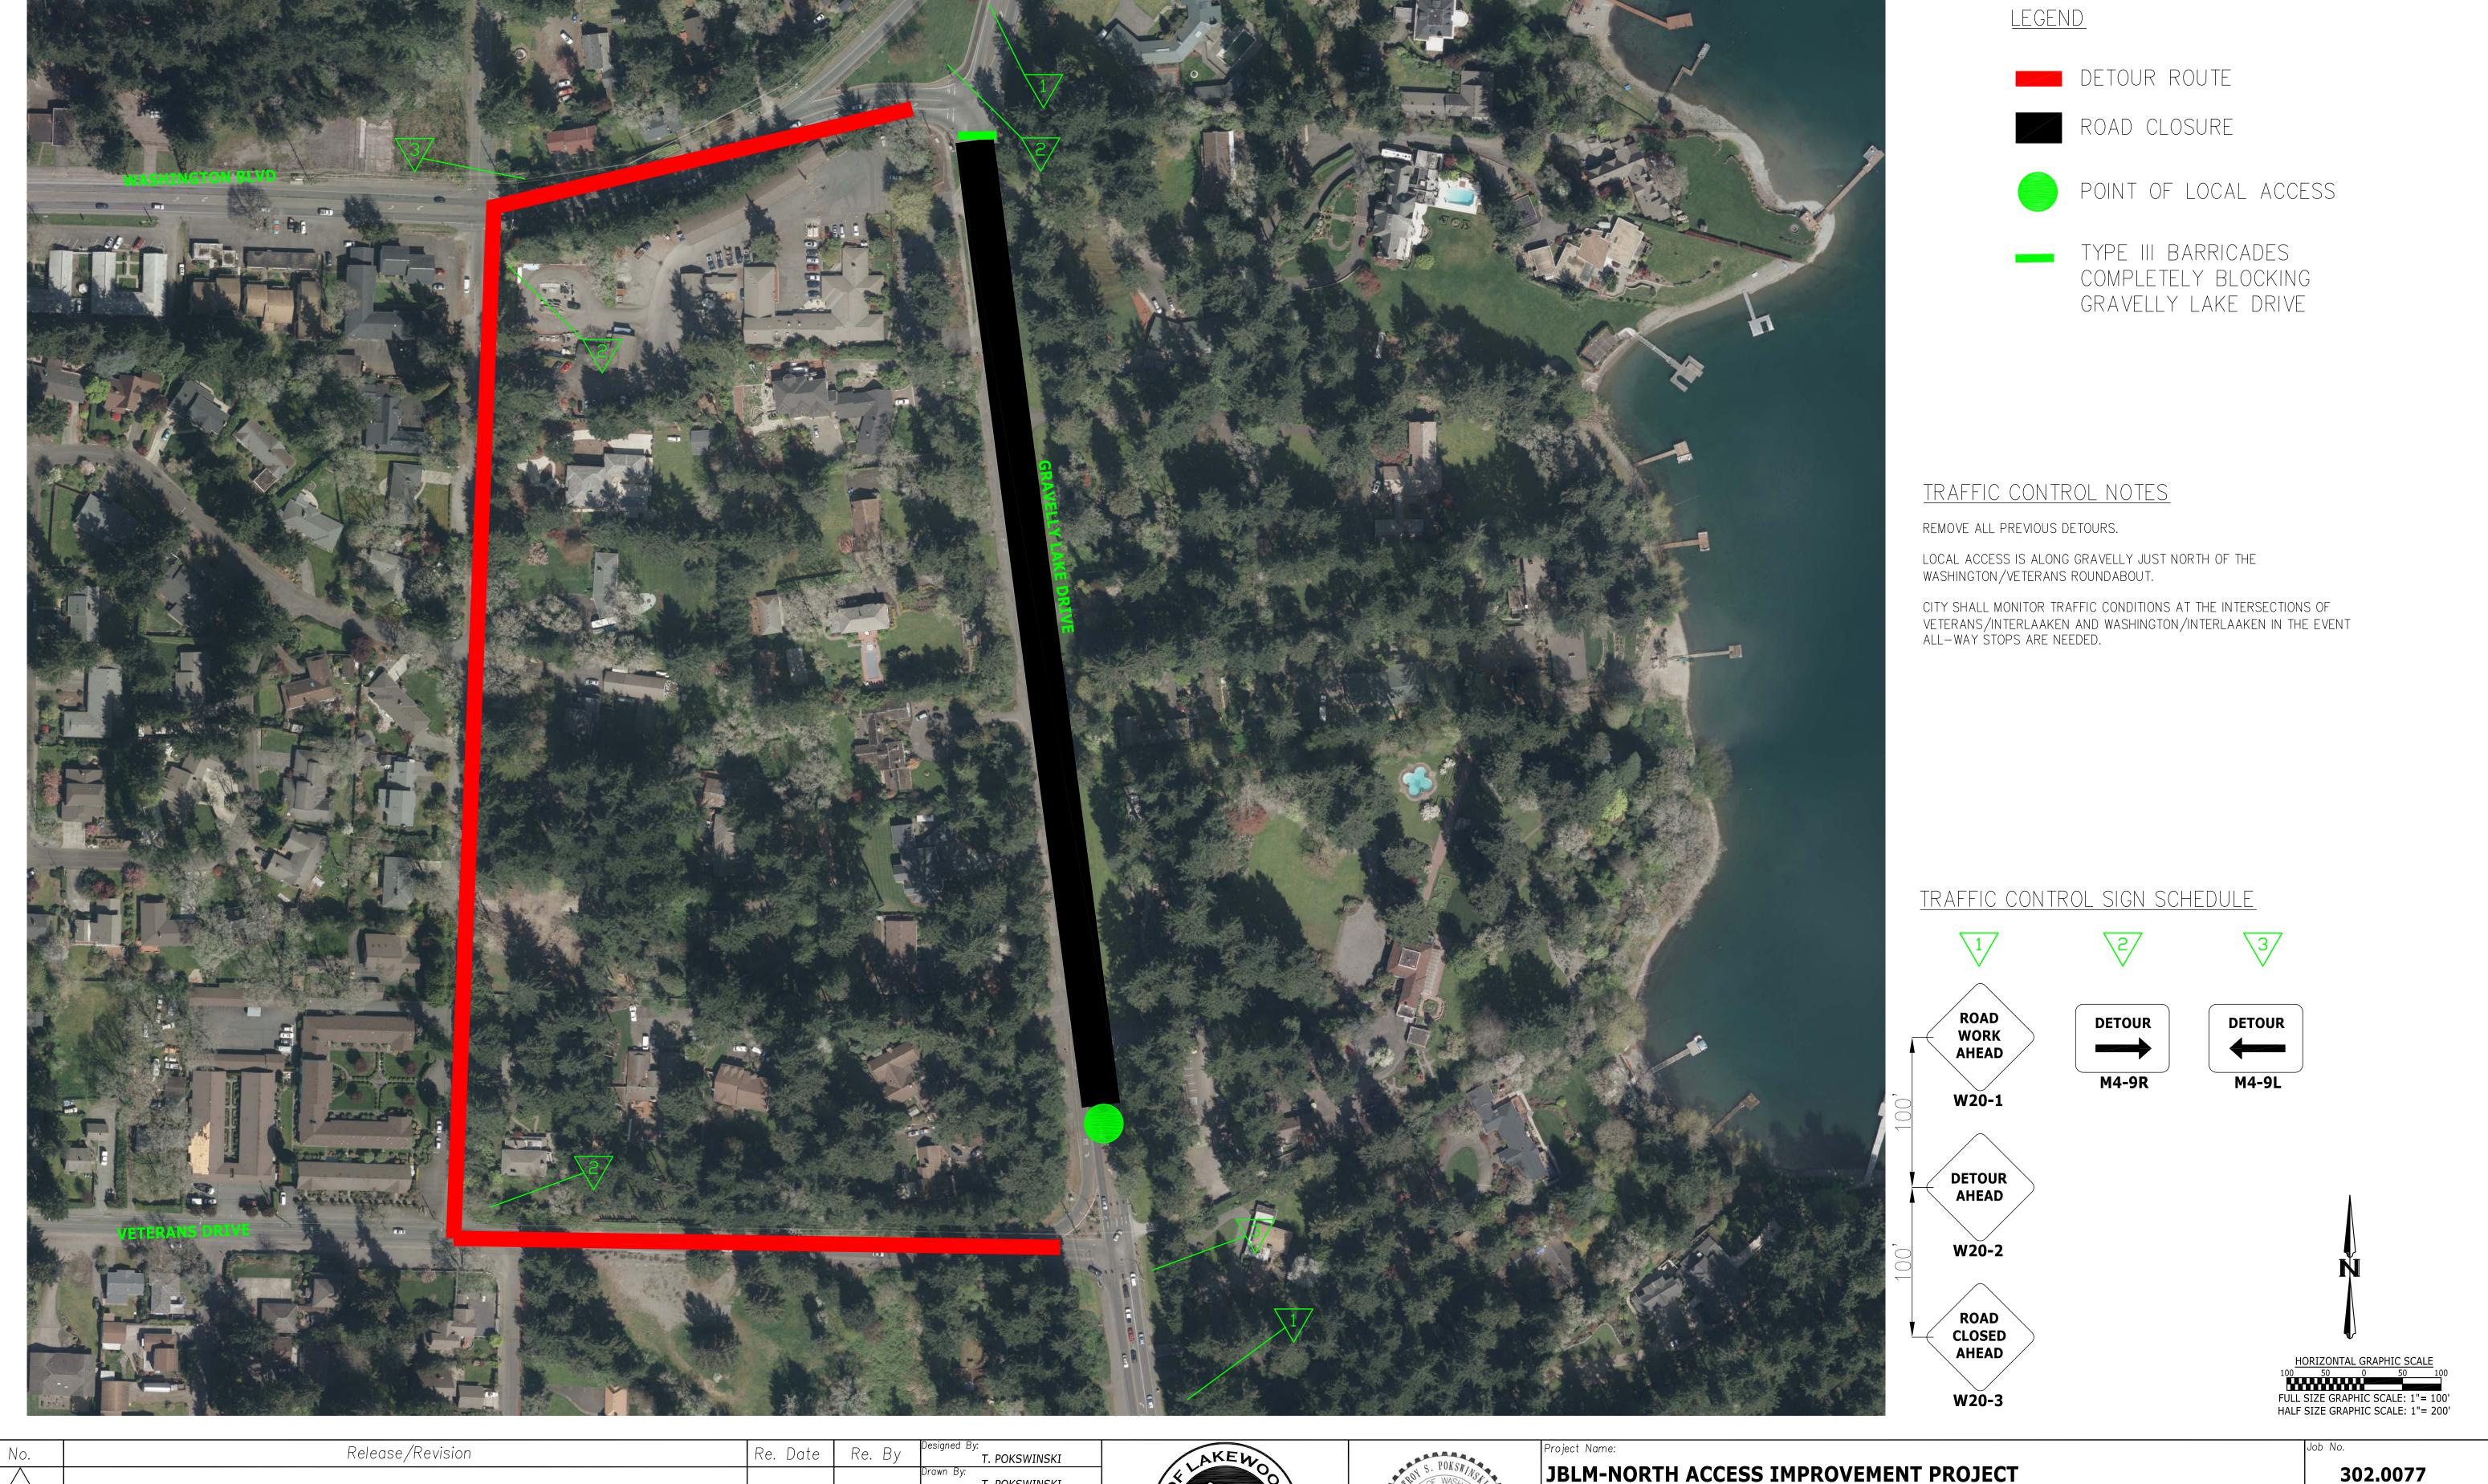

### (69) Motion No. 2021-18

Authorizing the award of a construction contract to R. L. Alia Company, in the amount of \$7,558,504.76, for the JBLM North Access Improvement, Phase 1 project.