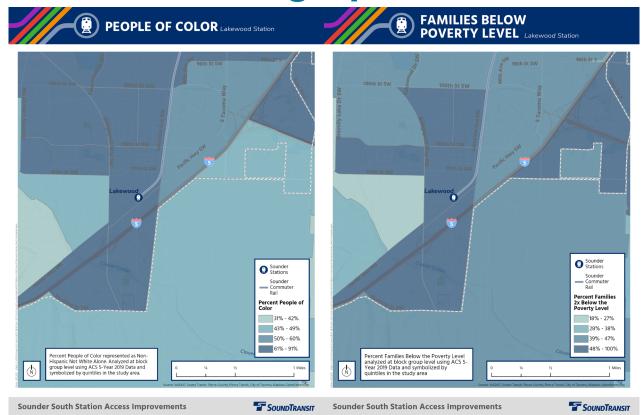

### **Project Goals**

- Provide and improve multimodal access connections, including improving opportunities for underserved communities\* to Lakewood Station.
- Enhance safety, security, and health of the station users, including underserved communities.
- Maintain existing ridership and attract new riders including underserved communities.
- Minimize potential project impacts to the built and natural environment and to underserved communities.
- Enhance the overall connections between the Station to the adjacent neighborhoods, including underserved neighborhoods, in partnership with the City and Stakeholders.
- \* including people of color, immigrants, limited English proficiency individuals, low-income individuals, and people with disabilities

### Station Area Demographics

IMMIGRANTS Lakewood Station

**Sounder South Station Access Improvements** 

symbolized by quintiles in the study area.

**Sounder South Station Access Improvements** 