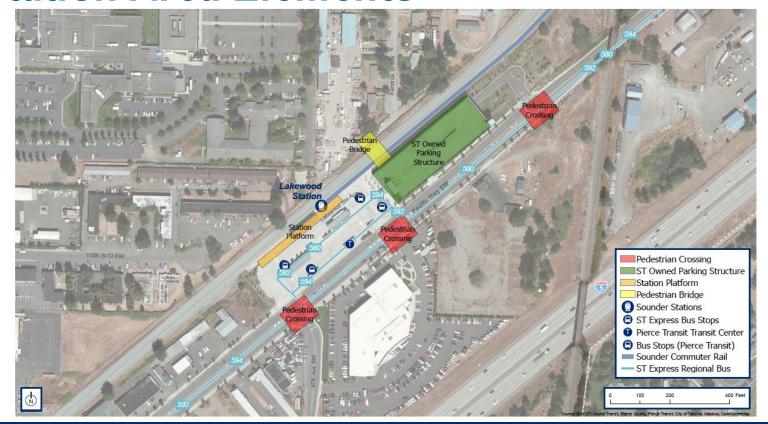

#### **BACKGROUND**

Sound Transit has begun outreach to the City of Lakewood regarding its pending access improvements to the Sounder Station.

### **DISCUSSION**

Sound Transit's Lakewood Station Access Improvement Project is a \$44 million investment (2019\$) opportunity that is part of the Sound Transit 2 funding package. Sound Transit's possible investments near the Sounder Station, generally within the boundaries of the Lakewood Station District Subarea (LSDS), would greatly enhance the implementation of the LSDS plan once adopted by the City Council.