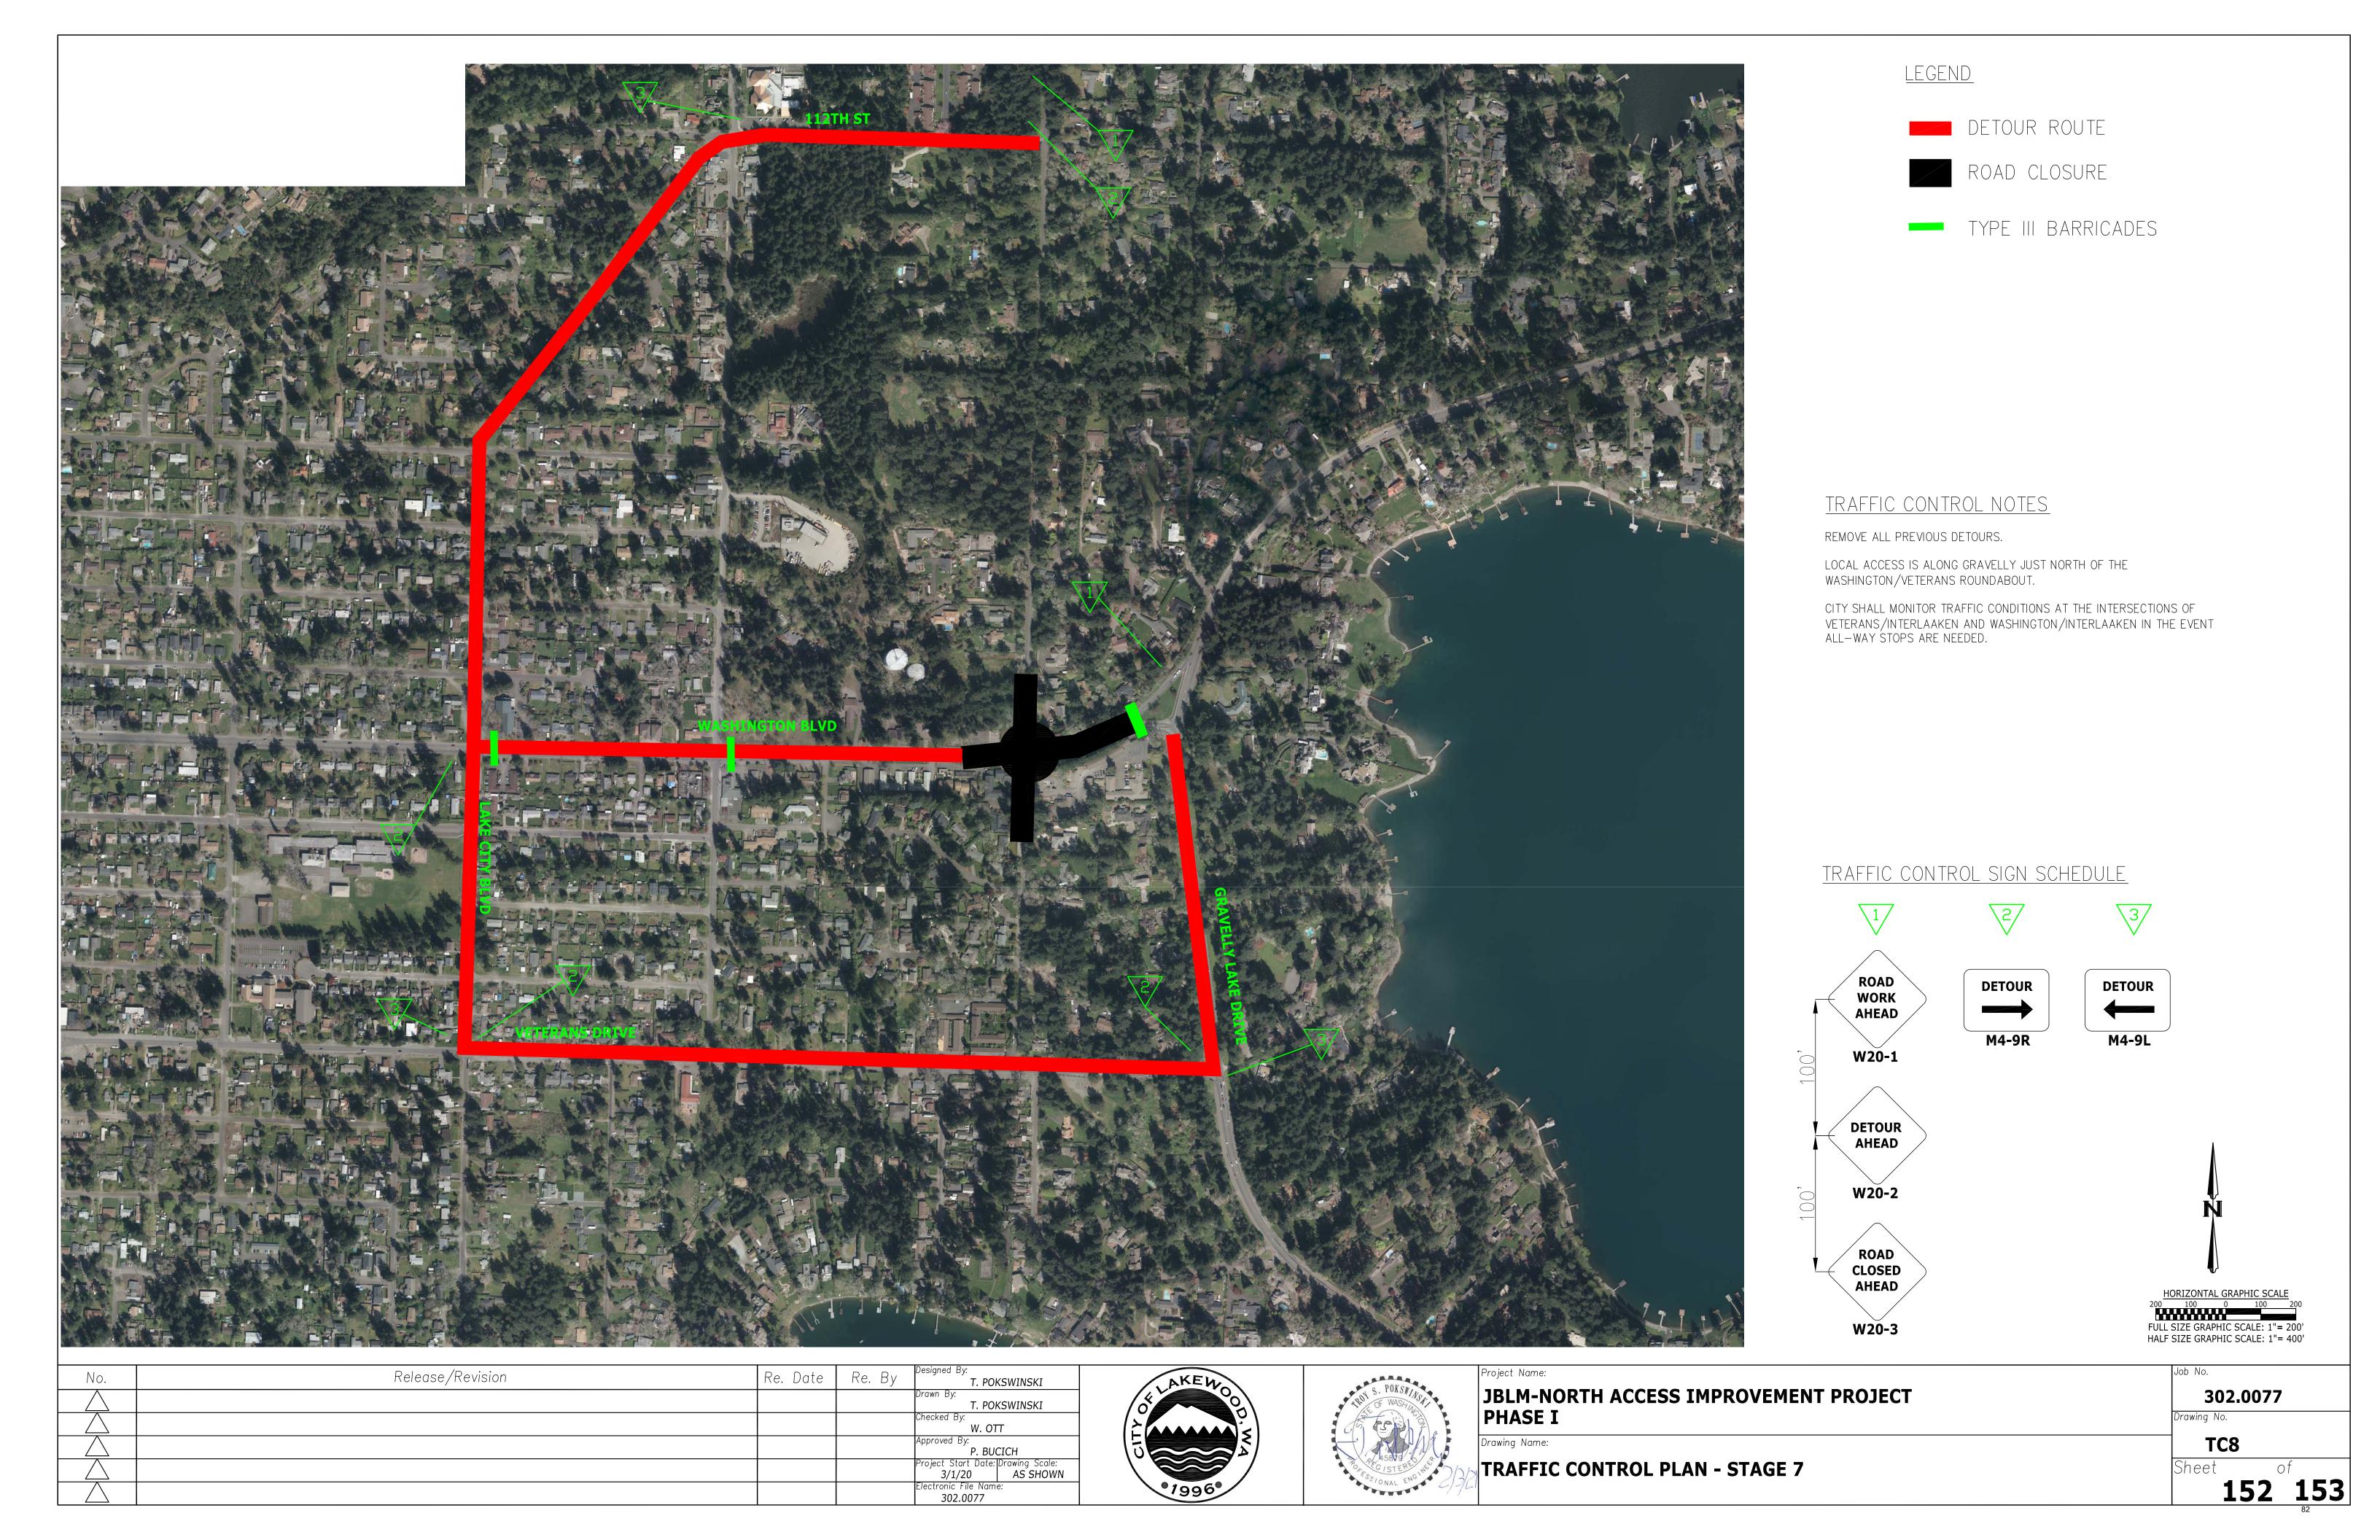

### (69) Motion No. 2021-18

Authorizing the award of a construction contract to R. L. Alia Company, in the amount of \$7,558,504.76, for the JBLM North Access Improvement, Phase 1 project.