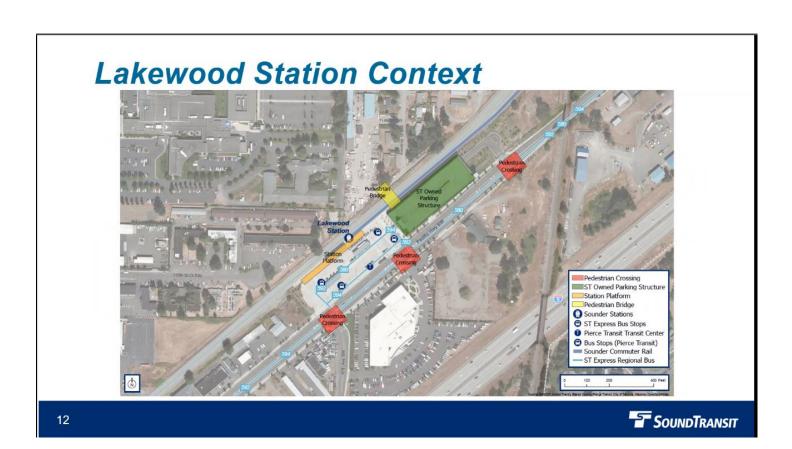

### **DISCUSSION**

Sound Transit's Lakewood Station Access Improvement Project is a \$44 million investment (2019\$) opportunity that is part of the Sound Transit 2 funding package. Sound Transit's possible investments near the Sounder Station, generally within the boundaries of the Lakewood Station District Subarea (LSDS), would greatly enhance the implementation of the LSDS plan once adopted by the City Council.

Possible uses of the funds could be non-motorized improvements, to include pedestrian and bicycle improvements with connections to Lakewood Landing as well as connections to the Springbrook neighborhood, possibly Springbrook Park, and points north and west to Bridgeport and 112<sup>th</sup>. Other investment strategy options include bus service enhancements, expanded drop-offs at the station and parking improvements, though not structured parking.

### Access Improvement Categories

A variety of access improvement options will be considered for the station, and may include improvements to the following:

- Bicyclist access
- · Pedestrian access
- Pick up/drop off areas
- Facilities to support connection to other transit
- · Parking improvements
- Improvements to the station area
- Transit/bus service coordination