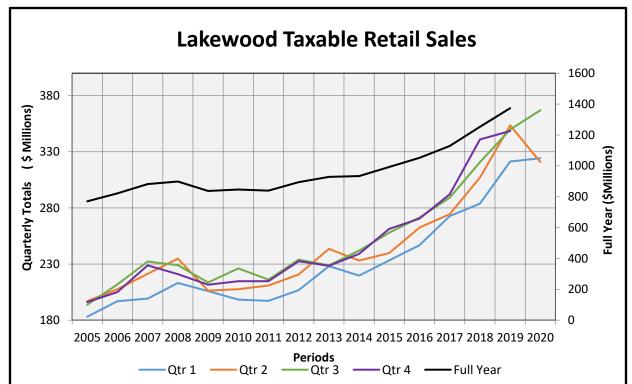

| \$76,825,751 | \$124,074,316 | \$88,335,917 | \$160,600,766 |

**Source: City of Lakewood** 

| Single Family Residential Real Estate |           |           |           |  |  |
|---------------------------------------|-----------|-----------|-----------|--|--|
| Type 2018 2019 2020                   |           |           |           |  |  |
| Average Sales Price                   | \$342,253 | \$380,396 | \$436,171 |  |  |
| Average List Price                    | \$523,341 | \$675,569 | \$761,900 |  |  |
| Number of Listings                    | 797       | 692       | 643       |  |  |
| Number of Closed Sales                | 651       | 637       | 558       |  |  |
| Average days on the Market            | 36        | 23        | 31        |  |  |

**Source: Michael Robinson** 



| Agriculture, Forestry, Fishing, and Hunting  Utilities 6 Construction 329 Manufacturing 81 Wholesale Trade 85 Retail Trade 608 Transportation and Warehousing 10formation 21 Finance and Insurance 145 Real Estate and Rental and Leasing Professional, Scientific, and Technical Services Management of Companies 6 Administrative and Support and Waste Management Educational Services 37 Health Care and Social Services 474 Art, Entertainment, and Recreation Accommodations and Food Services Other Services (except Public Administration) 2 Total 329  Total 7  Total 7  Total 7  Takewood 17  Total 56  Administry Total 7  T |                               |       |
|-----------------------------------------------------------------------------------------------------------------------------------------