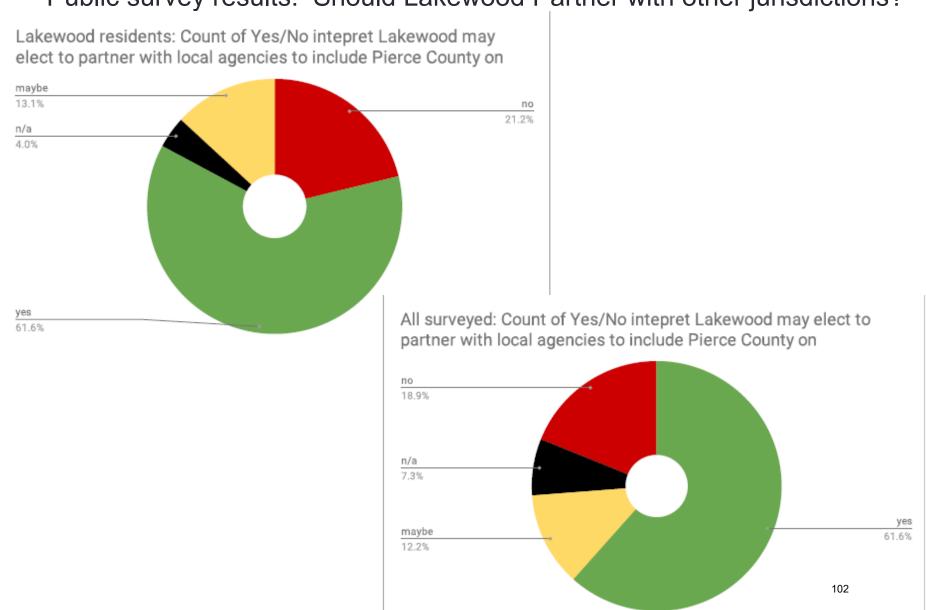

\*\*\*\*\*\*

Planning Manager Speir shared that Pierce County, Tacoma and Lakewood have been discussing collaborative use of American Rescue Plan Act (ARPA) funds towards the purchase of the Comfort Inn located at 86<sup>th</sup> Street and Hosmer for use as an emergency housing shelter. Pierce County has committed \$5 Million, Tacoma has committed up to \$5 Million and Lakewood has discussed committing \$1 Million toward the purchase of the hotel. She shared that initial use of the shelter will be through 2023, will provide for 120 beds of which 12 will be reserved for Lakewood individuals and annual costs are estimated at \$1.6 Million. She reviewed a draft letter of conditional commitment and the City Council has directed to move forward and send the letter committing Lakewood. Discussion ensued.