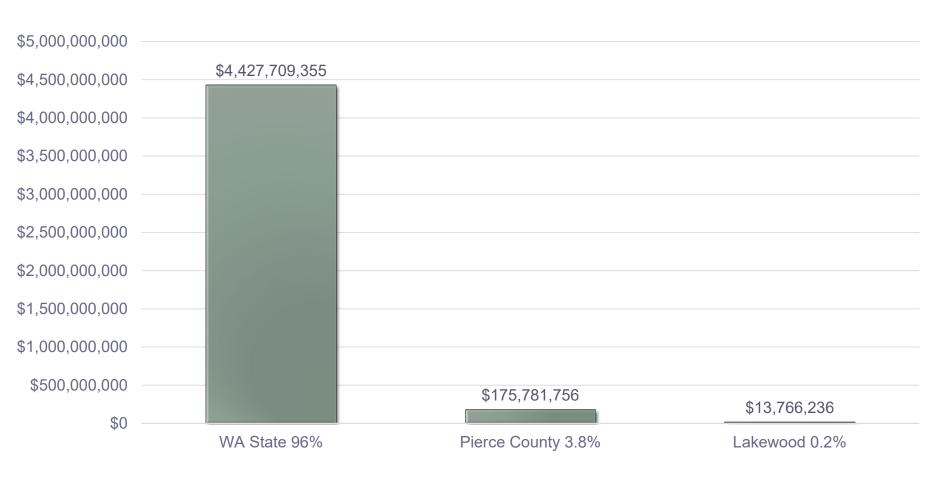

# **PUBLIC HEARINGS AND APPEALS**

(69) This is the date set for a Public Hearing on the draft Ordinance adopting policies and priorities concerning the American Rescue Plan Act (ARPA) funds and allocating ARPA funds to certain expenditures.

\*\*\*\*\*\*

Planning Manager Speir shared that Pierce County, Tacoma and Lakewood have been discussing collaborative use of American Rescue Plan Act (ARPA) funds towards the purchase of the Comfort Inn located at 86<sup>th</sup> Street and Hosmer for use as an emergency housing shelter. Pierce County has committed \$5 Million, Tacoma has committed up to \$5 Million and Lakewood has discussed committing \$1 Million toward the purchase of the hotel. She shared that initial use of the shelter will be through 2023, will provide for 120 beds of which 12 will be reserved for Lakewood individuals and annual costs are estimated at \$1.6 Million. She reviewed a draft letter of conditional commitment and the City Council has directed to move forward and send the letter committing Lakewood. Discussion ensued.