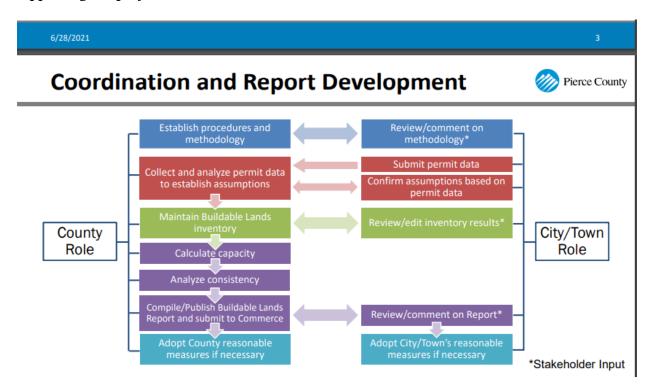

#### REPORTS BY THE CITY MANAGER

- (113) Review of Lakewood Growth Targets and 2021 Buildable Lands Report.
- (122) Review of SSHA<sup>3</sup>P Executive Board Formation and Representation.