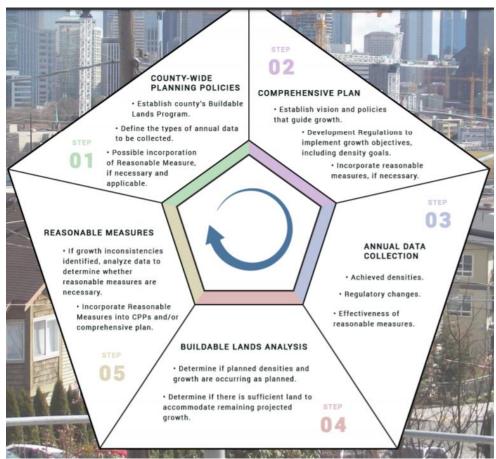

#### REPORTS BY THE CITY MANAGER

- (113) Review of Lakewood Growth Targets and 2021 Buildable Lands Report.
- (122) Review of SSHA<sup>3</sup>P Executive Board Formation and Representation.