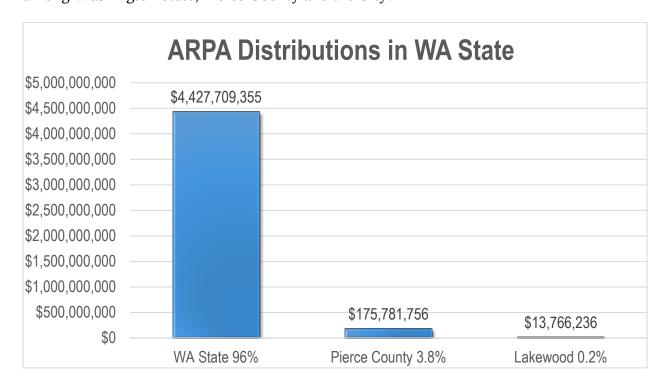

# **PUBLIC HEARINGS AND APPEALS**

(69) This is the date set for a Public Hearing on the draft Ordinance adopting policies and priorities concerning the American Rescue Plan Act (ARPA) funds and allocating ARPA funds to certain expenditures.

\*\*\*\*\*\*

Planning Manager Speir shared that Pierce County, Tacoma and Lakewood have been discussing collaborative use of American Rescue Plan Act (ARPA) funds towards the purchase of the Comfort Inn located at 86<sup>th</sup> Street and Hosmer for use as an emergency housing shelter. Pierce County has committed \$5 Million, Tacoma has committed up to \$5 Million and Lakewood has discussed committing \$1 Million toward the purchase of the hotel. She shared that initial use of the shelter will be through 2023, will provide for 120 beds of which 12 will be reserved for Lakewood individuals and annual costs are estimated at \$1.6 Million. She reviewed a draft letter of conditional commitment and the City Council has directed to move forward and send the letter committing Lakewood. Discussion ensued.