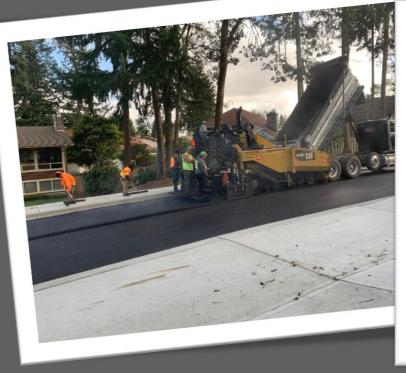

# TRANSPORTATION PROJECTS - 2020

**Onyx Drive** 

**Veterans Drive** 

# TRANSPORTATION PROJECTS - 2021

Steilacoom Blvd Custer/88<sup>th</sup> to Weller

JBLM-North Access Road Improvement

Other Projects: Updating the Non-Motorized Transportation Plan