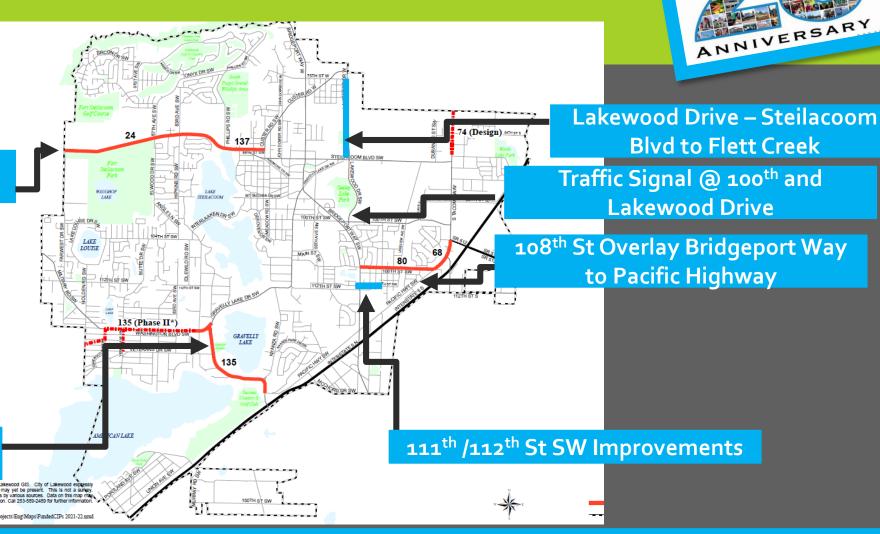

# TRANSPORTATION PROJECTS - 2020

**Onyx Drive** 

**Veterans Drive** 

# TRANSPORTATION PROJECTS - 2021

Steilacoom Blvd Custer/88<sup>th</sup> to Weller

JBLM-North Access Road Improvement

Other Projects: Updating the Non-Motorized Transportation Plan

### TRANSPORTATION PROJECTS - UPCOMING

#### JBLM - North Access Road Improvement

Sign up to receive detour / project updates on the City's website https://cityoflakewood.us/design-jblm-north-access-improvement/