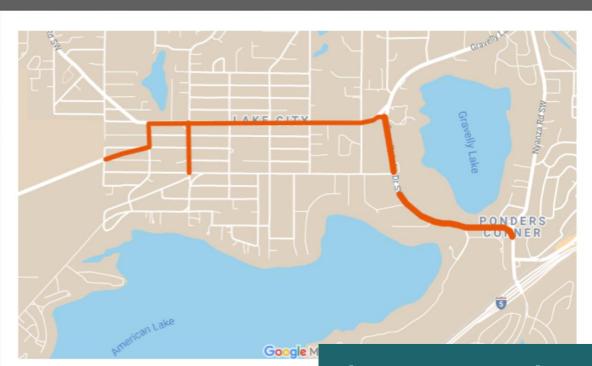

# TRANSPORTATION PROJECTS - 2021

Steilacoom Blvd Custer/88<sup>th</sup> to Weller

JBLM-North Access Road Improvement

Other Projects: Updating the Non-Motorized Transportation Plan