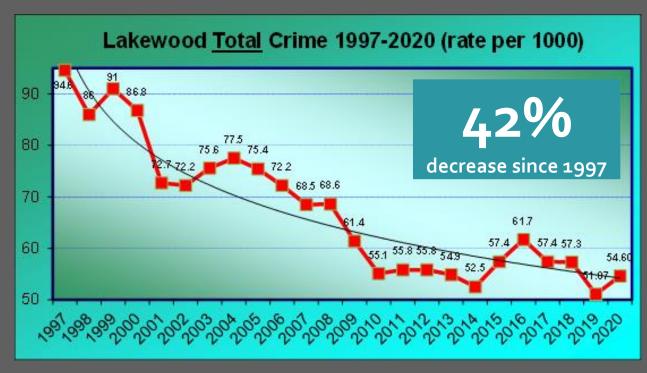

# PUBLIC SAFETY - CRIME

CITY OF LAKEWOOD'S

THE STATE OF LAKEWOOD'S

ANNIVERSARY

Crime statistics fluctuate due to varying factors.

The long-term trend in Lakewood is that crime continues to decline.