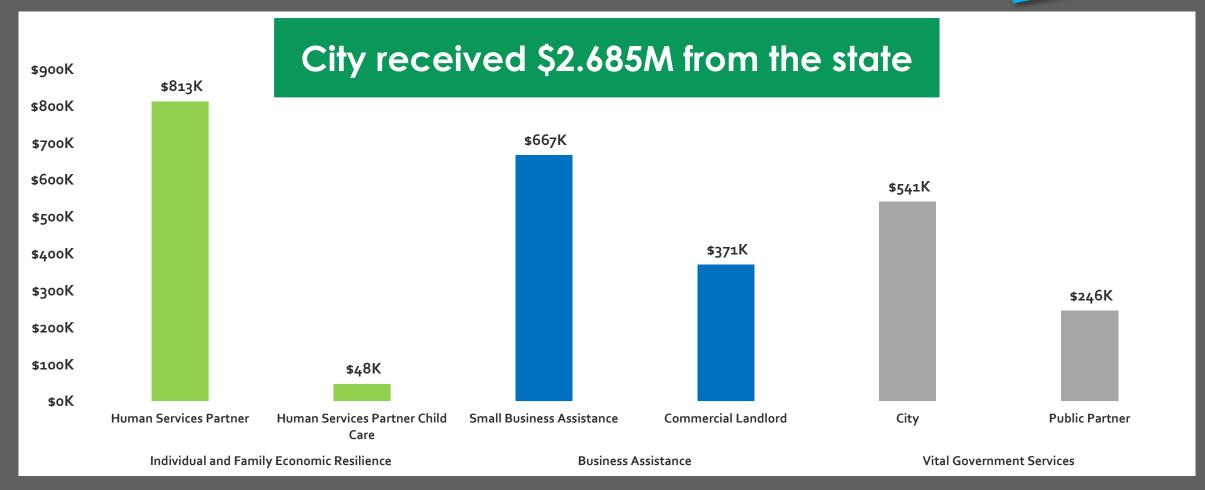

## CARES ACT FUNDS - FROM THE STATE

# CARES ACT FUNDS - FROM THE STATE

The City also received \$807,337 in a special allocation of CDBG-CV funds