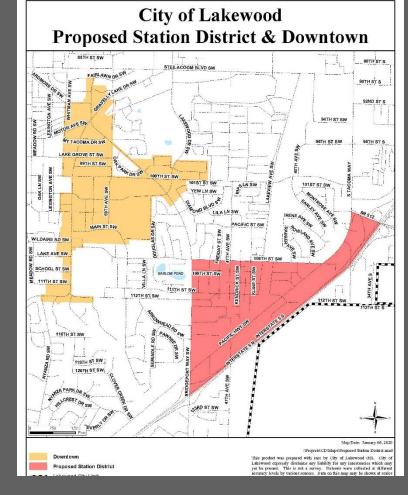

# LAKEWOOD STATION SUBAREA PLAN

Lakewood Station District is an important area for economic development, housing diversification and growth, and acts as a major transportation hub.

\$100,000 - WA Department of Commerce grant

#### To create a:

- Subarea Plan
- SEPA planned action
- Hybrid form-based code