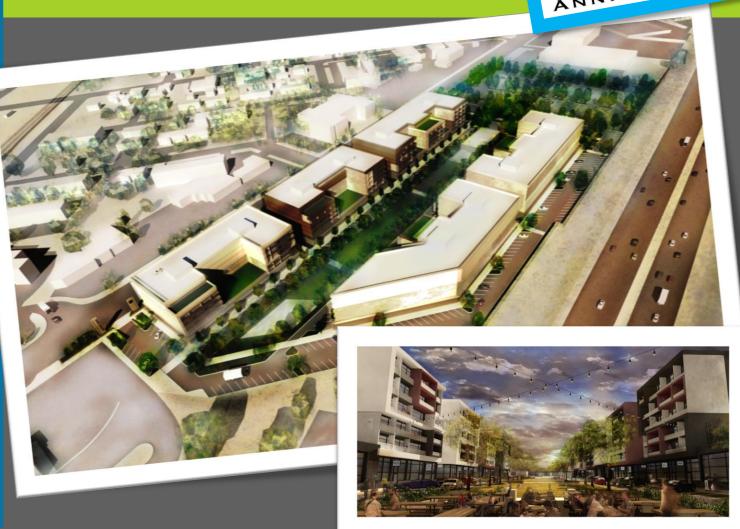

# LAKEWOOD LANDING

CITY OF LAKEWOOD'S

THE STATE OF LAKEWOOD'S

ANNIVERSARY

- 25-acre project along Interstate 5
- Well suited for transit-oriented development (TOD) and mixed-use development
- Development could include:
  - Affordable and market rate housing
  - Early learning facilities
  - Entertainment complex
  - Medical and other social services
  - Office spaces
  - Recreation and open space
  - Restaurants & retail