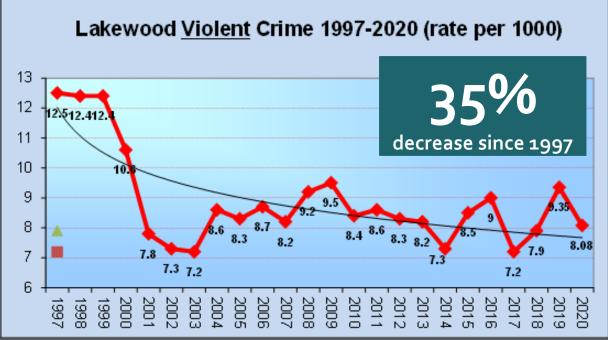

# PUBLIC SAFETY - CRIME

CITY OF LAKEWOOD'S

THE STATE OF LAKEWOOD'S

ANNIVERSARY

Crime statistics fluctuate due to varying factors.

The long-term trend in Lakewood is that crime continues to decline.