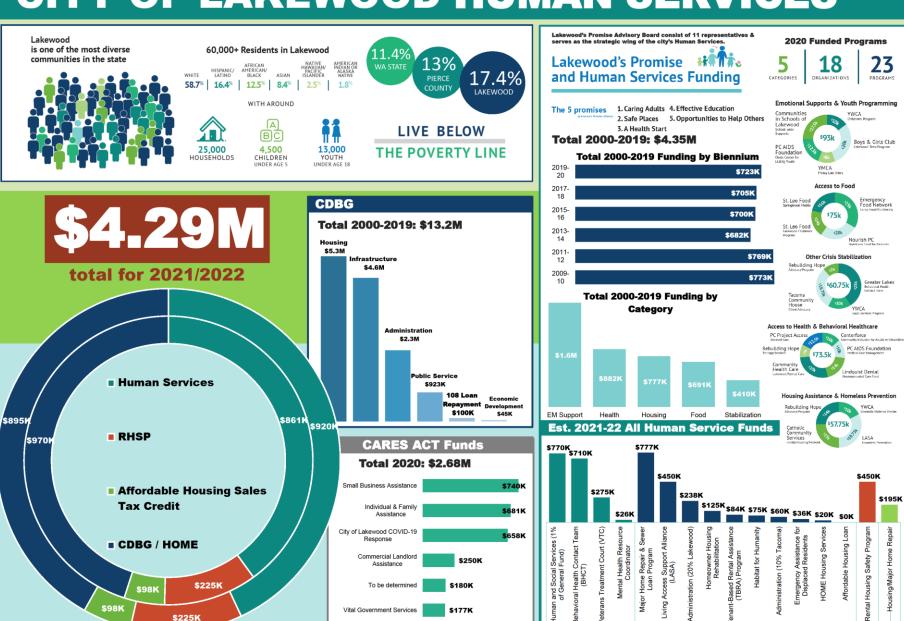

FUNDS (SUBTITLE M - Sec. 9001) (\$362 BILLION) States and D.C. (\$195.3 B) State Fiscal Recovery Fund (\$219.8 Billion) Territories (\$4.5 B) Tribes (\$20 B) Metropolitan Cities (\$45.57 B in Direct Aid) Local Fiscal Recovery Fund Municipalities (\$130.2 Billion) below 50K Population (\$19.53 B thru States) Coronavirus Capital Projects Counties (\$10 Billion) (\$65.1 B in Direct Aid) Revenue Share Counties (Public Lands) Local Assistance and Tribal (\$1.5 B) Consistency Fund (\$2 Billion) Eligible Tribal Govts. (\$500 M)



Lakewood is a
"Metropolitan City"
(over 50,000 population) =
direct disbursal of two
ARPA traunches to the
City in 2021 and 2022

Lakewood Final ARPA Funding Allocation: \$13,766,236

Traunch 1: \$6,883,118 Traunch 2: \$6,883,118

#### CITY OF LAKEWOOD HUMAN SERVICES



Affordable Housing Sales Tax Credit

# STATE LEGISLATIVE AGENDA



Economic Development Tools (Tax Increment Financing)
For Lakewood Landing



Community Partnership Program

(a) Western State Hospital



Living Access Support Alliance (LASA) Expansion



# STATE LEGISLATIVE AGENDA



American Lake Park ADA Access Improvements

Wards Lake Park Improvements



#### **Multimodal Transportation Plan**



### FEDERAL PRIORITIES





- COVID-19 Relief (ARPA)
- Defense Community Infrastructure Program (DCIP)
- BUILD grant program for medium sized cities
- Restoration of Congressional Directed Spending
- Base Realignment and Closure (BRAC)
- JBLM North Clear Zone

## **ECONOMIC DEVELOPMENT**



#### **Woodbrook Business Park**



### New Construction Valuation









### **ECONOMIC DEVELOPMEN