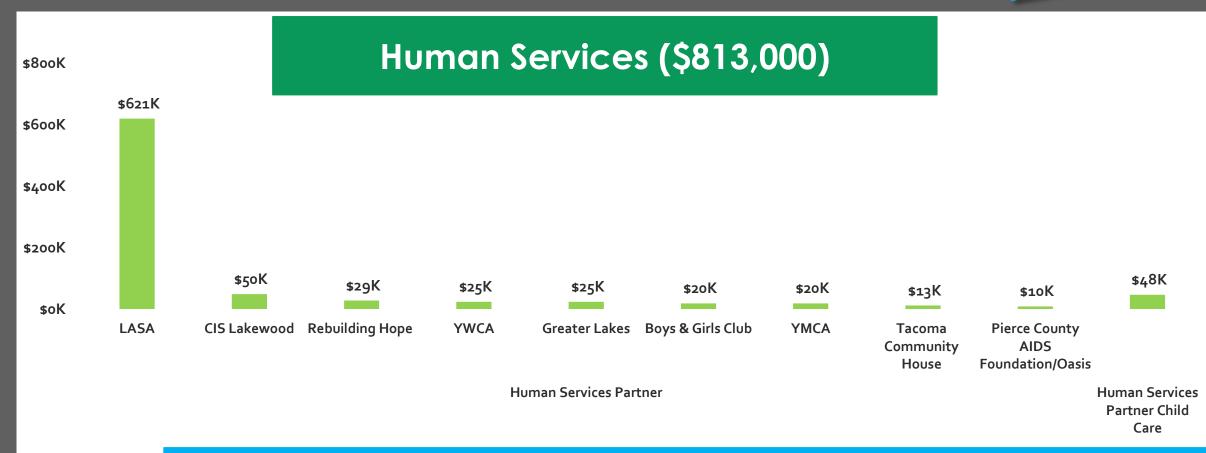

//www.tpchd.org/vaxtothefut ure

#### Accessibility

- TPCHD Vaccine Help List
  - Sign up online for help finding a vaccine.
  - Or call (253) 649-1412, 8 a.m. to
     4:30 p.m., 7 days a week.

# **EVENTS**

Many events were disrupted by COVID-19 including SummerFEST.

#### **During COVID Events:**

- Martin Luther King Jr Celebration
- Lakewood Farmers Market (May-Sep)
- Drive-In Movie Night (Jun-Aug)
- Summer Nights Concert (Jul-Aug)
- 25<sup>th</sup> Anniversary Celebration (Sep 18)
- Truck & Tractor Day (Oct 9)
- Camp Create
- Kids Need to Play! And Bricks 4 Kids
- Agents of Discovery
- Story Walks in the Park
- Virtual Coffees with the Mayor
- Reverse Parade of Lights
- Virtual Christmas Tree Lighting



## CARES ACT FUNDS - FROM THE STATE





# CARES ACT FUNDS - FROM THE STATE





The City also received \$807,337 in a special allocation of CDBG-CV funds

#### STATE AND LOCAL FISCAL RECOVERY FUNDS (SUBTITLE M - Sec. 9001) (\$362 BILLION) States and D.C. (\$195.3 B) State Fiscal Recovery Fund (\$219.8 Billion) Territories (\$4.5 B) Tribes (\$20 B) Metropolitan Cities (\$45.57 B in Direct Aid) Local Fiscal Recovery Fund Municipalities (\$130.2 Billion) below 50K Population (\$19.53 B thru States) Coronavirus Capital Projects Counties (\$10 Billion) (\$65.1 B in Direct Aid) Revenue Share Counties (Public Lands) Local Assistance and Tribal (\$1.5 B) Consistency Fund (\$2 Billion) Eligible Tribal Govts. (\$500 M)



Lakewood is a
"Metropolitan City"
(over 50,000 population) =
direct disbursal of two
ARPA traunches to the
City in 2021 and 2022

Lakewood Final ARPA Fundin