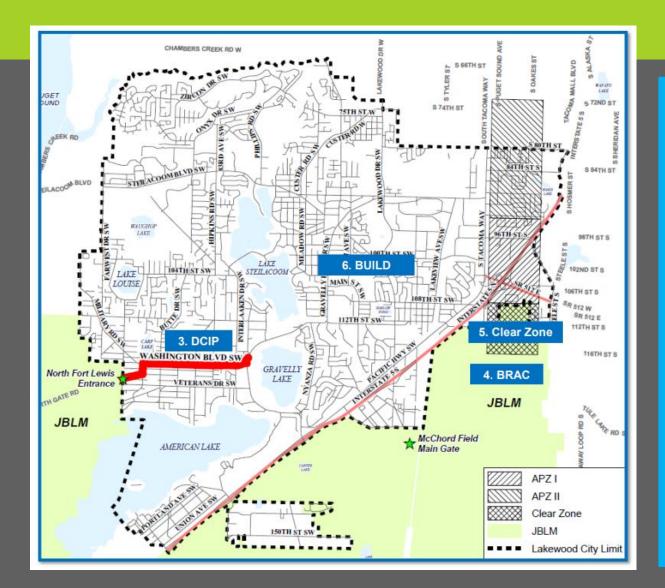

### FEDERAL PRIORITIES

- COVID-19 Relief (ARPA)
- Defense Community Infrastructure Program (DCIP)
- BUILD grant program for medium sized cities
- Restoration of Congressional Directed Spending
- Base Realignment and Closure (BRAC)
- JBLM North Clear Zone

# TRANSPORTATION PROJECTS - 2021

Steilacoom Blvd Custer/88<sup>th</sup> to Weller

JBLM-North Access Road Improvement

Other Projects: Updating the Non-Motorized Transportation Plan

#### JBLM - North Access Road Improvement

Sign up to receive detour / project updates on the City's website https://cityoflakewood.us/design-jblm-north-access-improvement/