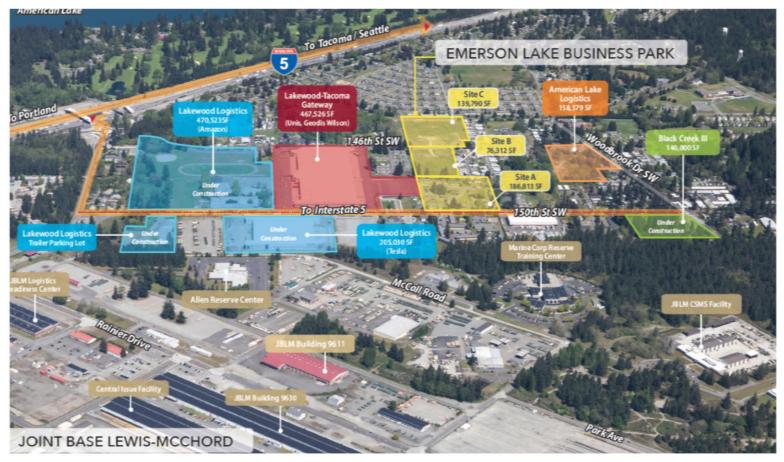

,118 Traunch 2: \$6,883,118

#### CITY OF LAKEWOOD HUMAN SERVICES



Affordable Housing Sales Tax Credit

# STATE LEGISLATIVE AGENDA



Economic Development Tools (Tax Increment Financing)
For Lakewood Landing



Community Partnership Program

(a) Western State Hospital



Living Access Support Alliance (LASA) Expansion



# STATE LEGISLATIVE AGENDA



American Lake Park ADA Access Improvements

Wards Lake Park Improvements



#### **Multimodal Transportation Plan**



### FEDERAL PRIORITIES





- COVID-19 Relief (ARPA)
- Defense Community Infrastructure Program (DCIP)
- BUILD grant program for medium sized cities
- Restoration of Congressional Directed Spending
- Base Realignment and Closure (BRAC)
- JBLM North Clear Zone

## **ECONOMIC DEVELOPMENT**



#### **Woodbrook Business Park**



### New Construction Valuation









### **ECONOMIC DEVELOPMENT** - UPCOMING

CITY OF LAKEWOOD'S

THE SARY

ANNIVERSARY

- Implement PALS+ permit system in partnership with Pierce County
- Continue with targeted economic development in:
  - The Downtown
  - The Lakewood Station District (includes Lakewood Landing)
  - I-5 retail frontage along Pacific Highway
  - Woodbrook Business Park
  - International District
  - Springbrook
  - Tillicum
  - McChord North Clear Zone (NCZ)



# LAKEWOOD STATION SUBAREA PLAN



Lakewood Station District is an important area for economic development, housing diversification and growth, and acts as a major transportation hub.

\$100,000 - WA Department of Commerce grant

#### To create a:

- Subarea Plan
- SEPA planned action
- Hybrid form-based code