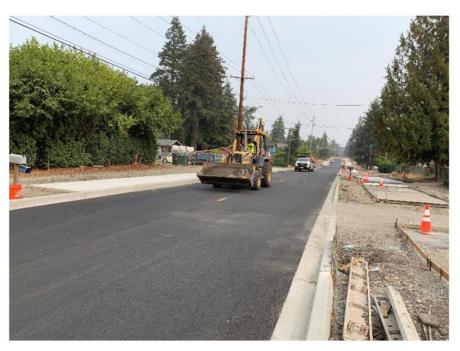

# TRANSPORTATION PROJECTS - 2021

Steilacoom Blvd Custer/88<sup>th</sup> to Weller

JBLM-North Access Road Improvement

Other Projects: Updating the Non-Motorized Transportation Plan

### TRANSPORTATION PROJECTS - UPCOMING

#### JBLM - North Access Road Improvement

Sign up to receive detour / project updates on the City's website https://cityoflakewood.us/design-jblm-north-access-improvement/