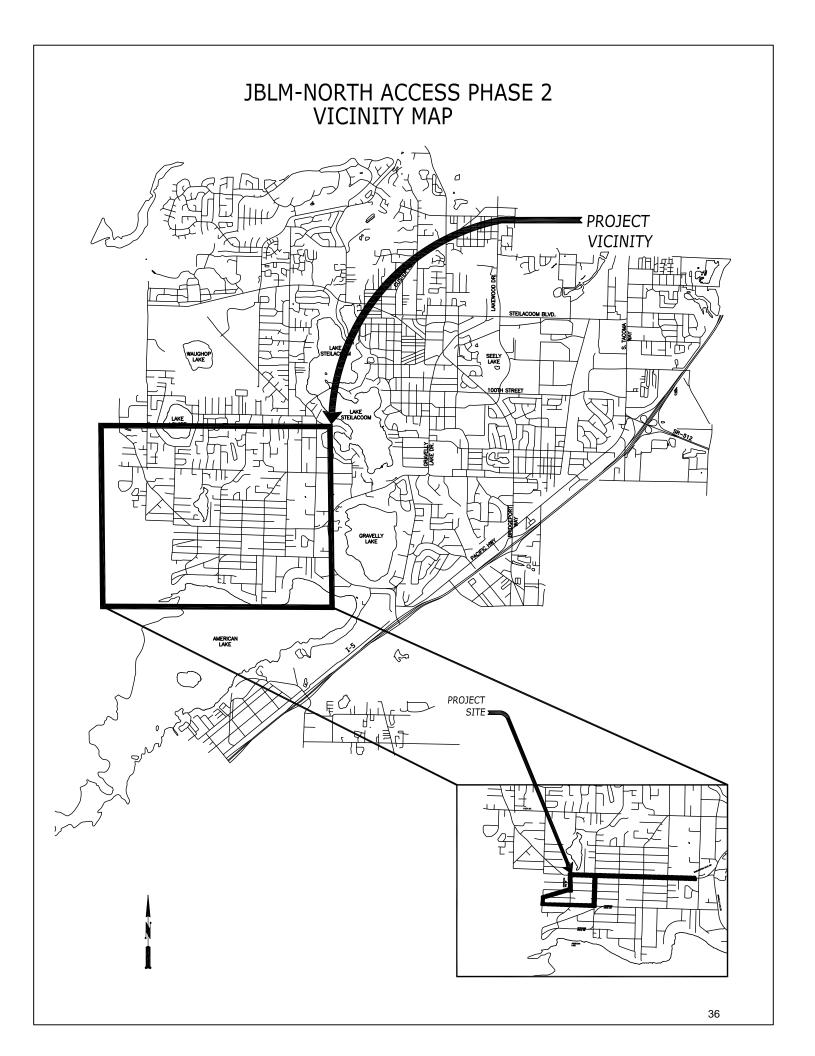

# REQUEST FOR COUNCIL ACTION

| DATE ACTION IS REQUESTED: | $\mathcal{E}$                                                                           |   | TYPE OF ACTION: |  |  |
|---------------------------|-----------------------------------------------------------------------------------------|---|-----------------|--|--|
| March 21, 2022            | the amount of \$10,626,067.80 plus a five                                               |   | ORDINANCE       |  |  |
| Widicii 21, 2022          | percent contingency for the construction of the JBLM-North Access Improvement Project – | _ | RESOLUTION      |  |  |
| <b>REVIEW:</b>            | Phase 2.                                                                                | X | MOTION #2022-23 |  |  |
| March 21, 2022            | ATTACHMENTS: Vicinity Map Bid Tabulations                                               | _ | OTHER           |  |  |

<u>DISCUSSION:</u> Through this project, the City will reconstruct the roadway along Washington Boulevard between Interlaaken Drive and Edgewood Avenue, along Edgewood Avenue between Washington Boulevard and North Gate Road, along North Gate Road between Edgewood Avenue between North Gate Road and Nottingham Road, and along Vernon Avenue between Washington Boulevard and Veterans Drive. Improvements include reconstructed pavement, storm drainage, water main, street lighting, curb, sidewalk and landscaping. All water main work will be covered by the Interlocal agreement with the Lakewood Water District currently in place. It is anticipated that construction will begin in June, 2022 with completion in March, 2024. This second phase of the JBLM North Access Improvement Project will complete a vision for the corridor from JBLM North Gate to I-5 the City has been working towards since 2020.