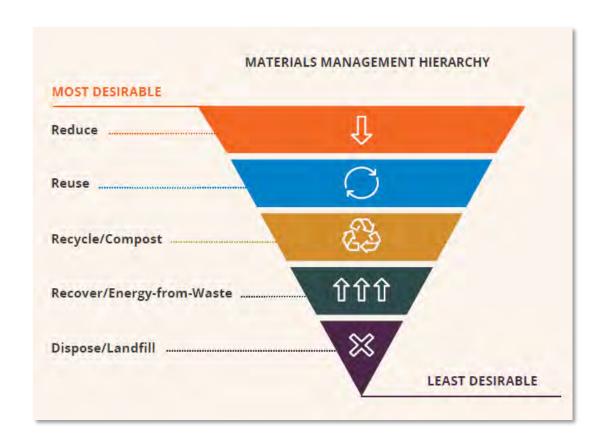

He shared that Pierce County is updating the 2021-2040 Tacoma-Pierce County Solid & Hazardous Waste Management Plan, a draft has been prepared and a review of the plan will be scheduled for the March 21st City Council meeting. He noted that the Pierce County Council is expected to adopt the plan at the April 5th meeting and once the County Council approves, each city and town must adopt the plan followed by approval by the State.