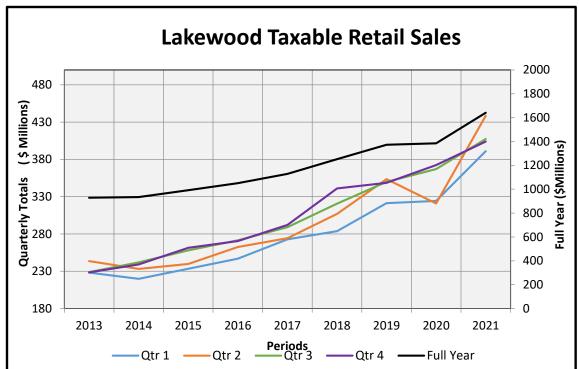

| \$50,945,616  |

**Source: City of Lakewood** 

| Single Family Residential Real Estate |           |           |                   |  |
|---------------------------------------|-----------|-----------|-------------------|--|
| Туре                                  | 2020      | 2021      | Aug 2022 Snapshot |  |
| Average Sales Price                   | \$436,171 | \$523,432 | \$563,291         |  |
| Average List Price                    | \$761,900 | \$778,154 | \$743,202         |  |
| Number of Listings                    | 643       | 779       | 50                |  |
| Number of Closed Sales                | 558       | 701       | 443               |  |
| Average days on the Market            | 31        | 16        | 19                |  |

**Source: Windermere Real Estate** 



| Businesses Located in<br>by Industr |           |
|-------------------------------------|-----------|
| Agriculture, Forestry,              |           |
| Fishing, and Hunting                | 7         |
| Utilities                           | 6         |
| Construction                        | 360       |
| Manufacturing                       | 76        |
| Wholesale Trade                     | 89        |
| Retail Trade                        | 644       |
| Transportation and                  |           |
| Warehousing                         | 111       |
| Information                         | 22        |
| Finance and Insurance               | 110       |
| Real Estate and Rental and          |           |
| Leasing                             | 157       |
| Professional, Sc