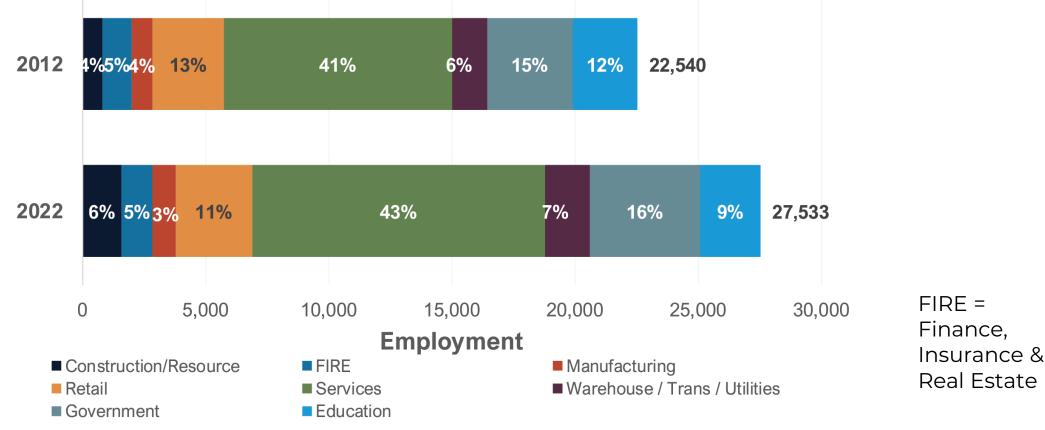

### Lakewood's Full Time Covered Growth

**Opportunities for growth**: Construction/Resources, Manufacturing, Technology + Innovation, Healthcare/Personal Care/Social Services, Food Services