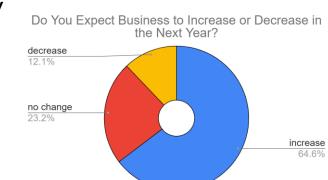

### **Opportunities/Concerns**

- Disruptions pushed businesses out while others flourished
- Issues remain with supply chain, COGS, availability of products, timing for production; slow return to normal
- Workforce is the biggest challenge, causing businesses to pull back on growth (challenge meeting demand)
- Wages and costs both increasing
- Hotel industry has recovered well, but forecasting is spotty
- Hotel revenue per available room up; occupancy down from what was anticipated
- Retail trade recovering, trending upwards
- More businesses, particularly micro needing assistance
- Grants and loans helped many businesses survive
- Homelessness & vagrancy highest concern followed by crime
- Increase in assistance to businesses that import
- Still some concern about COVID and residual effects
- Traffic on I-5 a concern, need for more and better transportation options, more sidewalks/walkability