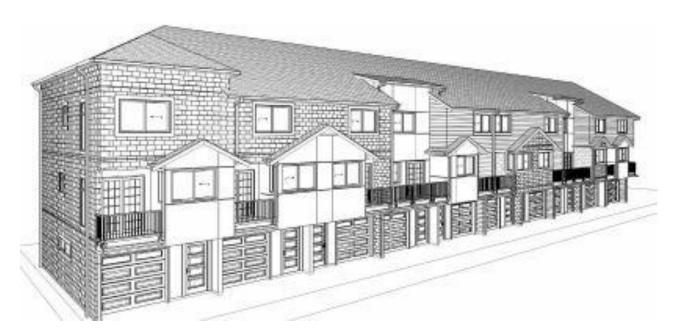

|
| 116        | \$6,872,117       | \$10,280,958                                         | \$16,744,407                                                                                |
| 133        | \$6,976,788       | \$12,909,470                                         | \$20,384,789                                                                                |
| 579        | \$41,539,395      | \$57,514,534                                         | \$94,490,036                                                                                |
|            | 330<br>116<br>133 | 330 \$27,690,489   116 \$6,872,117   133 \$6,976,788 | 330 \$27,690,489 \$34,324,106   116 \$6,872,117 \$10,280,958   133 \$6,976,788 \$12,909,470 |



### **Lakewood Station District**





#### **Springhill Suites**

- 122 Units
- All Suites (not extended stay)



#### **Toto Townhomes**

- 50 units
- MFTE, includes affordable



#### 1,000 new jobs

Additional 285,000 SF Planned



### **International District**

- Distribution Center Operating
- Coleman Moving & Storage
- Transportation Improvements
- New Businesses





### Tillicum



- Plan Update
- Increase Density
- Habitat for Humanity
- Business Activity

### Lake City

Outreach



## **Western State Hospital**



#### \$750 - \$800 Million Project

350 net new beds

5 years (2028 completion goal)

1,000's of construction workers



| 2023 YTD Lakewood<br>Residential/<br>Condo Combined As | of 7/31/23 | Percent<br>Change |
|--------------------------------------------------------|------------|-------------------