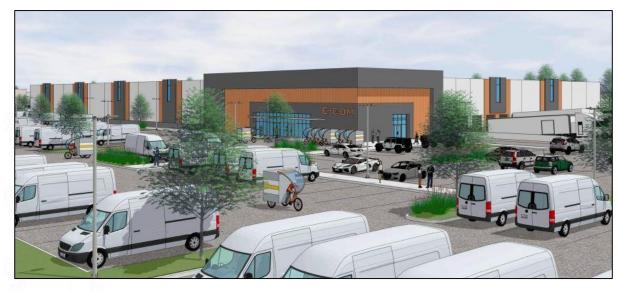

### **Lakewood Station District**

#### Neighborhood Fulfillment Center

• \$84,000 Average Annual Wage

| Employment | Labor Income      | Value Added                                          | Output                                                                                      |
|------------|-------------------|------------------------------------------------------|---------------------------------------------------------------------------------------------|
| 330        | \$27,690,489      | \$34,324,106                                         | \$57,360,841                                                                                |
| 116        | \$6,872,117       | \$10,280,958                                         | \$16,744,407                                                                                |
| 133        | \$6,976,788       | \$12,909,470                                         | \$20,384,789                                                                                |
| 579        | \$41,539,395      | \$57,514,534                                         | \$94,490,036                                                                                |
|            | 330<br>116<br>133 | 330 \$27,690,489   116 \$6,872,117   133 \$6,976,788 | 330 \$27,690,489 \$34,324,106   116 \$6,872,117 \$10,280,958   133 \$6,976,788 \$12,909,470 |