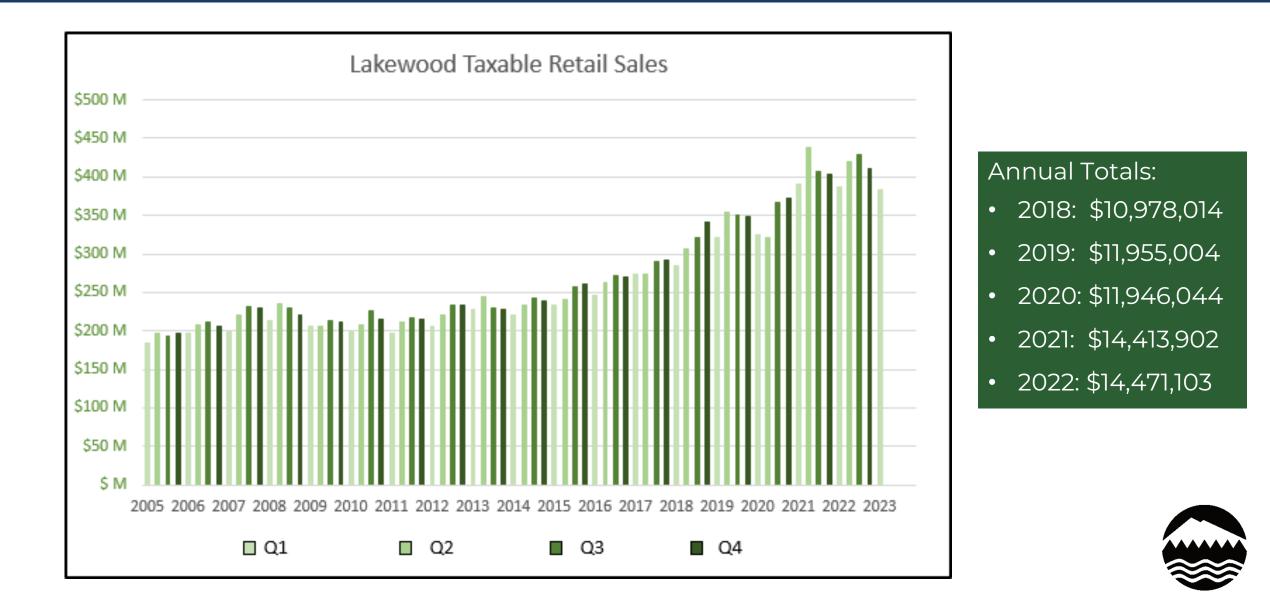

# Changes between 2014 and 2021 suggest local retail is becoming stronger with attracting retail business from outside of Lakewood

| Description                                                 | 2016 | 2017 | 2018 | 2019 | 2020 | 2021 |
|-------------------------------------------------------------|------|------|------|------|------|------|
| Retail Trade                                                | 1.20 | 1.23 | 1.30 | 1.33 | 1.32 | 1.35 |
| Motor Vehicle and Parts Dealers                             | 1.13 | 1.21 | 1.28 | 1.42 | 1.36 | 1.43 |
| Furniture and Home Furnishings Stores                       | 1.56 | 1.50 | 1.64 | 1.62 | 1.41 | 1.41 |
| Electronics and Appliance Stores                            | 0.76 | 0.75 | 0.77 | 0.78 | 0.72 | 0.78 |
| Building Material and Garden Equipment and Supplies Dealers | 1.04 | 1.01 | 1.12 | 1.15 | 1.19 | 1.16 |
| Food and Beverage Retailers                                 | 1.42 | 1.40 | 1.51 | 1.61 | 1.75 | 1.71 |
| Health and Personal Care Stores                             | 1.14 | 1.07 | 1.14 | 1.25 | 1.20 | 1.43 |
| Gasoline Stations                                           | 1.35 | 1.35 | 1.28 | 1.18 | 1.22 | 1.32 |
| Clothing and Clothing Accessories Stores                    | 1.04 | 1.08 | 1.20 | 1.24 | 1.23 | 1.28 |
| Sporting Goods, Hobby, Musical Instrument, and Book Stores  | 1.20 | 1.40 | 1.52 | 1.54 | 1.42 | 1.41 |
| General Merchandise Stores                                  | 1.49 | 1.58 | 1.72 | 1.77 | 1.75 | 1.78 |
| Miscellaneous Store Retailers                               | 1.39 | 1.30 | 1.15 | 1.02 | 1.10 | 1.16 |
| Nonstore Retailers                                          | 0.84 | 0.84 | 1.03 | 0.94 | 1.08 | 0.94 |
| Food Services and Drinking Places                           | 1.62 | 1.64 | 1.73 | 1.74 | 2.18 | 2.01 |
| Total Restaurant + Retail                                   | 1.27 | 1.30 | 1.38 | 1.40 | 1.42 | 1.44 |