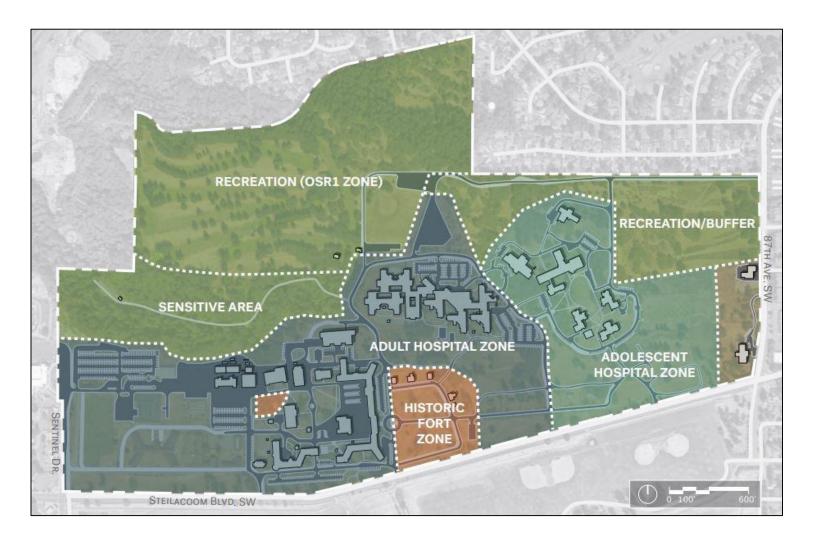

## **Western State Hospital**

#### \$750 - \$800 Million Project

350 net new beds

5 years (2028 completion goal)

1,000's of construction workers

| 2023 YTD Lakewood<br>Residential/<br>Condo Combined As | of 7/31/23 | Percent<br>Change |
|--------------------------------------------------------|------------|-------------------|
| Avg Sales Price                                        | \$546,100  | <2.9%>            |
| Avg List Price                                         | \$734,378  | +1.5%             |
| # of Listings                                          | 380        | <26%>             |
| # Closed Sales                                         | 323        | <18%>             |
| Avg Days on Market                                     | 39         | +160%             |