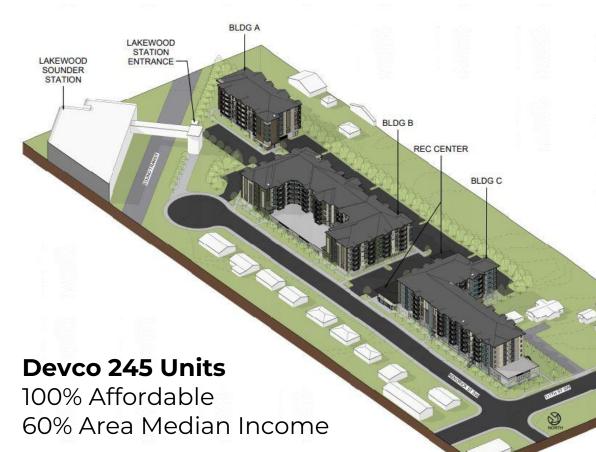

### **Lakewood Station District**

#### Neighborhood Fulfillment Center

• \$84,000 Average Annual Wage

| Employment | Labor Income      | Value Added                                          | Output                                                                                      |
|------------|-------------------|------------------------------------------------------|---------------------------------------------------------------------------------------------|
| 330        | \$27,690,489      | \$34,324,106                                         | \$57,360,841                                                                                |
| 116        | \$6,872,117       | \$10,280,958                                         | \$16,744,407                                                                                |
| 133        | \$6,976,788       | \$12,909,470                                         | \$20,384,789                                                                                |
| 579        | \$41,539,395      | \$57,514,534                                         | \$94,490,036                                                                                |
|            | 330<br>116<br>133 | 330 \$27,690,489   116 \$6,872,117   133 \$6,976,788 | 330 \$27,690,489 \$34,324,106   116 \$6,872,117 \$10,280,958   133 \$6,976,788 \$12,909,470 |