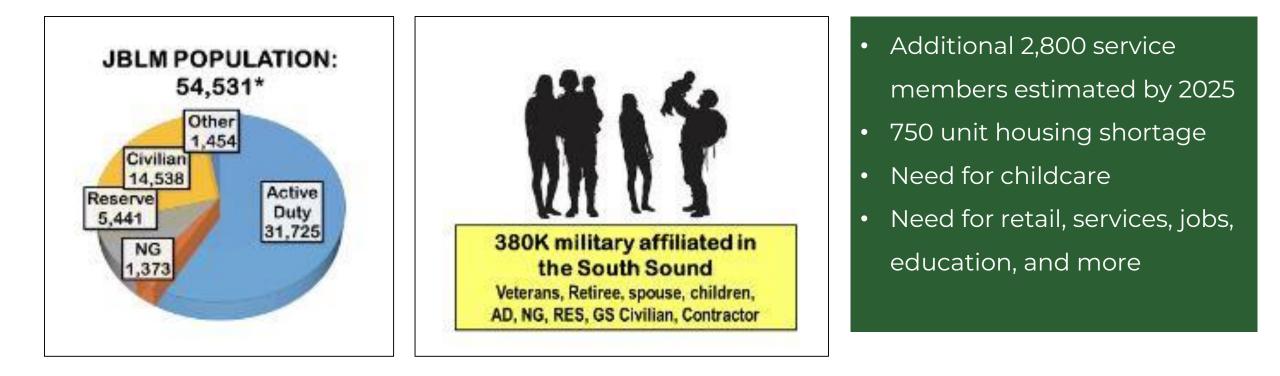

### JBLM's regional economic impact now reaches \$15B.

| Sample Demographics        |             |           |
|----------------------------|-------------|-----------|
|                            | 2019        | 2022      |
| Median Age                 | 36          | 35.7      |
| Daytime Population         | 66,535      | 68,958    |
| Foreign Born               | 14.2%       | 14.2%     |
| Clover Park K-12 Grad Rate | <b>89</b> % | 89%       |
| Residents w/4-Year Degree+ | 20.9%       | 23.4%     |
| Median Household Income    | \$47,636    | \$62,972  |
| Average Household Income   | \$63,638    | \$82,179  |
| Average Annual Wage        | \$61,101    | \$66,481  |
| Percent Below Poverty Rate | 19.3%       | 13.6%     |
| Residential Units          | 26,453      | 27,370    |
| Median Home Value          | \$252,880   | \$331,500 |

Lakewood has a younger population as compared to peer cities

Foreign born staying in Lakewood

Graduation rates holding

Increase in educational attainment

Increasing wages (average annual wage higher than Tacoma (\$63,849) and Pierce County (\$63,853)

Decreasing poverty rate

Increase in housing units