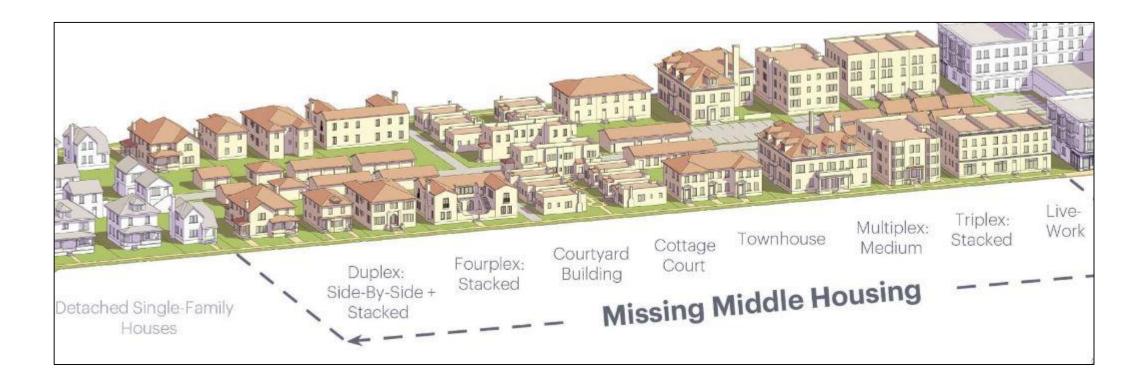

Mix of scale with multiple units compatible with detached single-family homes – located in a walkable neighborhood

ROW consideration, including cost for curb, gutter, sidewalk, and ADU accommodation