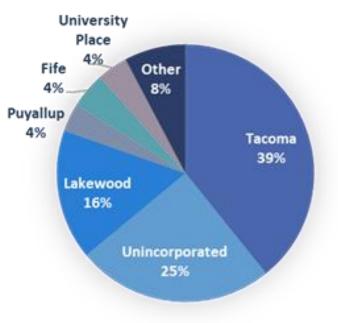

### JBLM's regional economic impact now reaches \$15B.

| Sample Demographics        |             |           |
|----------------------------|-------------|-----------|
|                            | 2019        | 2022      |
| Median Age                 | 36          | 35.7      |
| Daytime Population         | 66,535      | 68,958    |
| Foreign Born               | 14.2%       | 14.2%     |
| Clover Park K-12 Grad Rate | <b>89</b> % | 89%       |
| Residents w/4-Year Degree+ | 20.9%       | 23.4%     |
| Median Household Income    | \$47,636    | \$62,972  |
| Average Household Income   | \$63,638    | \$82,179  |
| Average Annual Wage        | \$61,101    | \$66,481  |
| Percent Below Poverty Rate | 19.3%       | 13.6%     |
| Residential Units          | 26,453      | 27,370    |
| Median Home Value          | \$252,880   | \$331,500 |