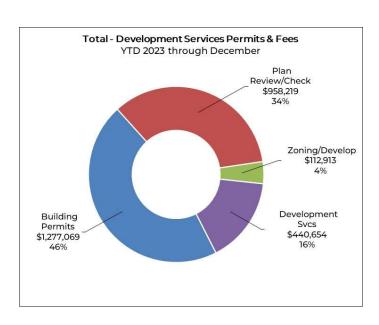

| 81,019      | 142,878     | 314,666       |      | 233,647    | 288.4%        | 171,788    | 120.2%      |  |  |  |  |
| Dec              | 297,086                                                                          | 165,812     | 270,099     | 197,987       |      | 32,175     | 19.4%         | (72,112)   | -26.7%      |  |  |  |  |
| Total Annual     | \$ 2,353,165                                                                     | \$2,104,449 | \$2,409,000 | \$2,788,855   | \$   | 684,406    | 32.5%         | \$ 379,855 | 15.8%       |  |  |  |  |
| 5-Year Ave Chang | ge (2019 - 2023):                                                                | 8.7%        |             |               |      | _          |               |            |             |  |  |  |  |







|                  |                   |              | CED - E     | Building Perm | it Fees       |               |             |             |
|------------------|-------------------|--------------|-------------|---------------|---------------|---------------|-------------|-------------|
|                  |                   |              |             | Annual Totals |               |               |             |             |
|                  |                   |              |             |               |               | Over / (      | Under)      |             |
|                  |                   |              | 20          | 23            | 2023 Actual v | s 2022 Actual | 2023 Actua  | l vs Budget |
| Month            | 2021 Actual       | 2022 Actual  | Budget