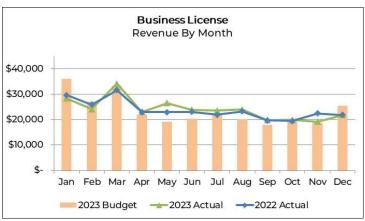

19,820          | 115           | 0.6%          | 1,839       | 10.2%     |
| Oct              | 21,060            | 19,465      | 19,288     | 19,880          | 415           | 2.1%          | 592         | 3.1%      |
| Nov              | 20,140            | 22,460      | 18,834     | 19,215          | (3,245)       | -14.4%        | 381         | 2.0%      |
| Dec              | 33,475            | 21,850      | 25,402     | 21,800          | (50)          | -0.2%         | (3,602)     | -14.2%    |
| Annual Total     | \$ 282,550        | \$ 285,000  | \$ 282,000 | \$ 288,640      | \$ 3,640      | 1.3%          | \$ 6,640    | 2.4%      |
| 5-Year Ave Chang | ge (2019 - 2023): | -0.3%       |            |                 |               |               |             |           |





|                | Business License By Type Annual Totals |    |            |                |         |    |         |    |         |             |         |        |
|----------------|----------------------------------------|----|------------|----------------|---------|----|---------|----|---------|-------------|---------|--------|
| Over / (Under) |                                        |    |            |                |         |    |         |    |         |             | Jnder)  |        |
|                |                                        |    |            | 2023 YTD Actua |         |    |         |    |         |             |         | Actual |
|                | 2021                                   |    | 20         | 22             |         |    | 20      | 23 |