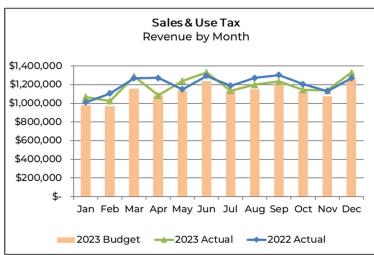

067     | 1,145,360     | (58,534)       | -4.9%         | 17,294                | 1.5%  |  |  |  |  |  |  |
| Nov             | 1,107,278          | 1,131,290     | 1,075,668     | 1,137,856     | 6,566          | 0.6%          | 62,188                | 5.8%  |  |  |  |  |  |  |
| Dec             | 1,267,578          | 1,270,204     | 1,255,893     | 1,328,564     | 58,360         | 4.6%          | 72,671                | 5.8%  |  |  |  |  |  |  |
| Annual Total    | \$14,413,902       | \$ 14,471,103 | \$ 13,518,000 | \$ 14,221,039 | \$ (250,064)   | -1.7%         | \$ 703,039            | 5.2%  |  |  |  |  |  |  |
| 5-Year Ave Char | ige (2019 - 2023): | 3.8%          |               |               |                |               |                       |       |  |  |  |  |  |  |







| Top 10 Taxpayers (Grouped by Sector) |      |             |    |           |                |         |  |  |  |  |  |  |
|--------------------------------------|------|-------------|----|-----------|----------------|---------|--|--|--|--|--|--|
| Yea                                  | r-to | o-date thro | ug | h Decembe | er             |         |  |  |  |  |  |  |
|                                      |      |             |    |           | Over / (Under) |         |  |  |  |  |  |  |
|                                      |      |             |    |           | Change fro     | om 2022 |  |  |  |  |  |  |
| Sector                               |      | 2022        |    | 2023      | \$             | %       |  |  |  |  |  |  |
| General Merchandise                  | \$   | 849,