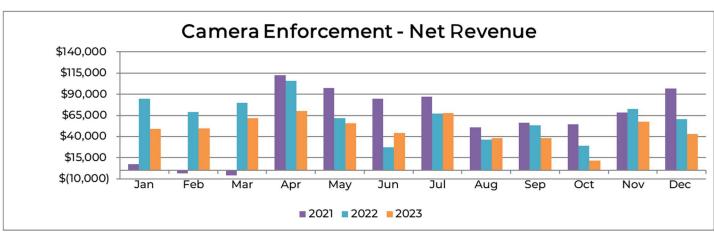

### **Motor Vehicle Thefts**

|                      | 4th Quarter | 1st Quarter | % Change   | 1st Quarter | Quarter 1st Quarter % ( |          | Year to Date | Year to Date | % Change  |
|----------------------|-------------|-------------|------------|-------------|-------------------------|----------|--------------|--------------|-----------|
|                      | 2023        | 2024        | 70 Charige | 2023        | 2024                    | % Change | 2023         | 2024         | 70 Change |
| Motor Vehicle Thefts | 211         | 136         | -35.5%     | 345         | 136                     | -60.6%   | 345          | 136          | -60.6%    |