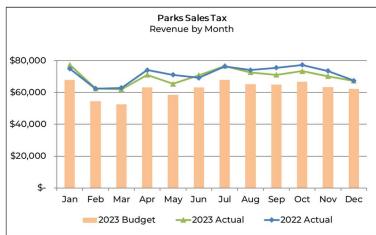

6     | 73,412       | (3,853)       | -5.0%         | 6,706      | 10.1%       |  |  |  |  |  |
| Nov                 | 65,083                           | 73,550      | 63,382     | 70,178       | (3,372)       | -4.6%         | 6,796      | 10.7%       |  |  |  |  |  |
| Dec                 | 68,037                           | 67,419      | 62,225     | 67,285       | (134)         | -0.2%         | 5,060      | 8.1%        |  |  |  |  |  |
| Total Annual        | \$ 789,461                       | \$ 858,957  | \$ 750,000 | \$ 840,609   | \$ (18,348)   | -2.1%         | \$ 90,609  | 12.1%       |  |  |  |  |  |
| 5-Year Ave Change ( | 2019 - 2023):                    | 5.3%        |            |              |               |               |            |             |  |  |  |  |  |





## <u>Cost Recovery - Parks, Recreation & Community Services</u>

In May 2016, the City Council adopted a set of revised financial policies to include cost recovery. The following is an excerpt of the cost recovery policy as it relates specifically to target cost recovery for parks programs/services:

Target Cost Recovery Level for Parks Programs/Services. The cost recovery policy applies to the following parks and recreation programs/services: recreation services; special events and community gathering; senior services; and all parks. The following should be considered

when determining pricing levels: The higher the community benefit, the higher the General Fund subsidy level and the higher the individual benefit, the lower the General Fund subsidy level. The overall cost recovery goal