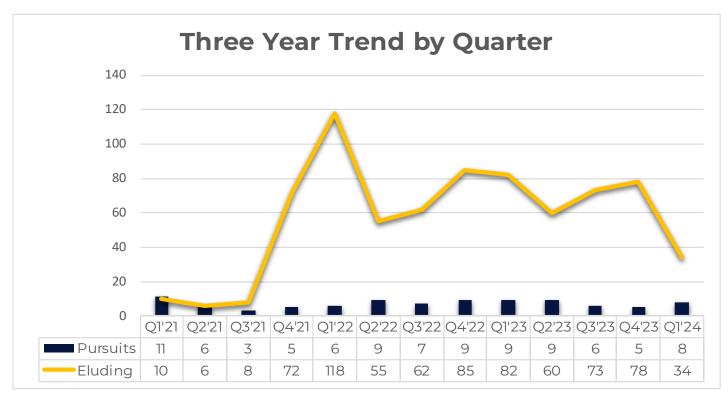

### Pursuits & Eluding

|          | 4th Quarter | 1st Quarter | % Change   | 1st Quarter | 1st Quarter | % Change  | Year to Date | Year to Date | % Change  |
|----------|-------------|-------------|------------|-------------|-------------|-----------|--------------|--------------|-----------|
|          | 2023        | 2024        | 70 Charige | 2023        | 2024        | 70 Change | 2023         | 2024         | 76 Change |
| Pursuits | 5           | 8           | 60.0%      | 9           | 8           | -11.1%    | 9            | 8            | -11.1%    |
| Eluding  | 78          | 34          | -56.4%     | 82          | 34          | -58.5%    | 82           | 34           | -58.5%    |