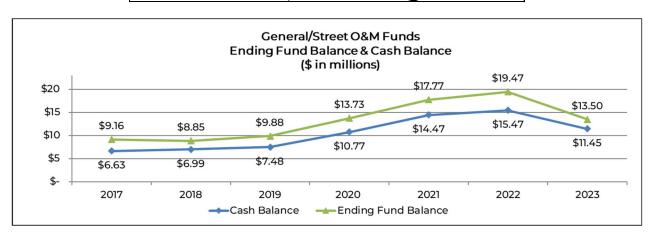

| Consolidated<br>General & Street O&M<br>Funds | 2017<br>Annual<br>Actual | 2018<br>Annual<br>Actual | 2019<br>Annual<br>Actual | 2020<br>Annual<br>Actual | 2021<br>Annual<br>Actual | 2022<br>Annual<br>Actual | 2023<br>Annual<br>Actual |
|-----------------------------------------------|--------------------------|--------------------------|--------------------------|--------------------------|--------------------------|--------------------------|--------------------------|
| Operating Revenue                             | \$ 40,002,901            | \$ 41,764,092            | \$ 43,289,960            | \$ 41,318,153            | \$ 46,338,464            | \$ 47,202,455            | \$ 47,650,358            |
| Operating Expenditures                        | \$ 36,480,054            | \$ 38,468,132            | \$ 39,409,137            | \$ 35,808,185            | \$ 38,201,881            | \$ 42,245,038            | \$ 46,186,326            |
| Operating<br>Income / (Loss)                  | \$3,522,847              | \$ 3,295,960             | \$3,880,823              | \$5,509,968              | \$ 8,136,582             | \$ 4,957,417             | \$ 1,464,032             |

The following table and charts provide a comparison of operating revenues, operating expenditures and the resulting operating income/loss for the current and historical years.

The following graph illustrates the total current budgeted and historical operating revenues and expenditures.