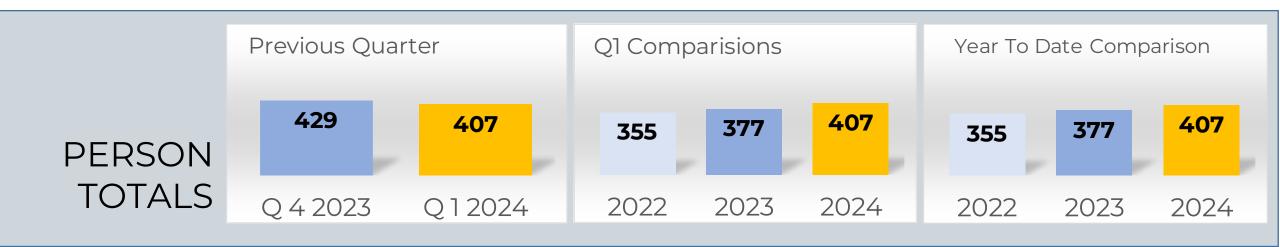

### Crimes Against PERSONS &

|                                  | 4th Quarter | 1st Quarter | 0/ Chango | 1st Quarter | 1st Quarter | 0/ Chango | Year to Date | Year to Date | % Change |
|----------------------------------|-------------|-------------|-----------|-------------|-------------|-----------|--------------|--------------|----------|
|                                  | 2023        | 2024        | % Change  | 2023        | 2024        | % Change  | 2023         | 2024         | % Change |
| Aggravated Assault               | 114         | 93          | -18.4%    | 89          | 93          | 4.5%      | 89           | 93           | 4.5%     |
| Simple Assault                   | 259         | 268         | 3.5%      | 223         | 268         | 20.2%     | 223          | 268          | 20.2%    |
| Homicide                         | 0           | 2           | N/A       | 1           | 2           | 100.0%    | 1            | 2            | 100.0%   |
| Robbery                          | 37          | 16          | -56.8%    | 25          | 16          | -36.0%    | 25           | 16           | -36.0%   |
| Sex<br>(Forcible & Non-Forcible) | 19          | 28          | 47.4%     | 39          | 28          | -28.2%    | 39           | 28           | -28.2%   |
| Total                            | 429         | 407         | -5.1%     | 377         | 407         | 8.0%      | 377          | 407          | 8.0%     |

### Summary of Crimes mi

|                                    | 4th Quarter<br>2023 | 1st Quarter<br>2024 | % Change | 1st Quarter<br>2023 | 1st Quarter<br>2024 | % Change | Year to Date<br>2023 | Year to Date<br>2024 | % Change |
|------------------------------------|---------------------|---------------------|----------|---------------------|---------------------|----------|----------------------|----------------------|----------|
| Calls for Service                  | 12,438              | 11,795              | -5.2%    | 12,547              | 11,795              | -6.0%    | 12,547               | 11,795               | -6.0%    |
| Arrests                            |                     |                     |          |                     |                     |          |                      |                      |          |
| Felony                             | 154                 | 123                 | -20.1%   | 116                 | 123                 | 6.0%     | 116                  | 123                  | 6.0%     |
| Gross Misdemeanor                  | 10                  | 8                   | -20.0%   | 10                  | 8                   | -20.0%   | 10                   | 8                    | -20.0%   |
| Misdemeanor                        | 193                 | 224                 | 16.1%    | 182                 | 224                 | 23.1%    | 182                  | 224                  | 23.1%    |
| Warrants                           | 153                 | 138                 | -9.8%    | 92                  | 138                 | 50.0%    | 92                   | 138                  | 50.0%    |
| Total                              | 510                 | 493                 | -3.3%    | 400                 | 493                 | 23.3%    | 400                  | 493                  | 23.3%    |
| Person Crimes                      |                     |                     |          |                     |                     |          |                      |                      |          |
| Aggravated Assault                 | 114                 | 93                  | -18.4%   | 89                  | 93                  | 4.5%     | 89                   | 93                   | 4.5%     |
| Simple Assault                     | 259                 | 268                 | 3.5%     | 223                 | 268                 | 20.2%    | 223                  | 268                  | 20.2%    |
| Homicide                           | 0                   | 2                   | N/A      | 1                   | 2                   | 100.0%   | 1                    | 2                    | 100.0%   |
| Robbery                            | 37                  | 16                  | -56.8%   | 25                  | 16                  | -36.0%   | 25                   | 16                   | -36.0%   |
| Sex (Forcible & Non-Forcible)      | 19                  | 28                  | 47.4%    | 39                  | 28                  | -28.2%   | 39                   | 28                   | -28.2%   |
| Total                              | 429                 | 407                 | -5.1%    | 377                 | 407                 | 8.0%     | 377                  | 407                  | 8.0%     |
| Property & Society Crimes          |                     |                     |          |                     |                     |          |                      |                      |          |
| Burglary                           | 98                  | 78                  | -20.4%   | 109                 | 78                  | -28.4%   | 109                  | 78                   | -28.4%   |
| Fraud (Counterfeit & Embezzlement) | 42                  | 44                  | 4.8%     | 73                  | 44                  | -39.7%   | 73                   | 44                   | -39.7%   |
| Larceny                            | 319                 | 255                 | -20.1%   | 274                 | 255                 | -6.9%    | 274                  | 255                  | -6.9%    |
| Motor Vehicle Theft                | 211                 | 136                 | -35.5%   | 345                 | 136                 | -60.6%   | 345                  | 136                  | -60.6%   |
| Stolen Property                    | 56                  | 32                  | -42.9%   | 42                  | 32                  | -23.8%   | 42                   | 32                   | -23.8%   |
| Vandalism                          | 232                 | 167                 | -28.0%   | 281                 | 167                 | -40.6%   | 281                  | 167                  | -40.6%   |
| Weapon Laws Violations             | 36                  | 21                  | -41.7%   | 34                  | 21                  | -38.2%   | 34                   | 21                   | -38.2%   |
| Total                              | 994                 | 733                 | -26.3%   | 1158                | 733                 | -36.7%   | 1158                 | 733                  | -36.7%   |
| Other Crimes Of Interest           |                     |                     |          |                     |                     |          |                      |                      |          |
| Shots Fired                        | 113                 | 84                  | -25.7%   | 116                 | 84                  | -27.6%   | 116                  | 84                   | -27.6%   |
| Pursuits                           | 5                   | 8                   | 60.0%    | 9                   | 8                   | -11.1%   | 9                    | 8                    | -11.1%   |
| Eluding                            | 78                  | 34                  | -56.4%   | 82                  | 34                  | -58.5%   | 82                   | 34                   | -58.5%   |
| Collision Reports                  | 284                 | 266                 | -6.3%    | 290                 | 266                 | -8.3%    | 290                  | 266                  | -8.3%    |