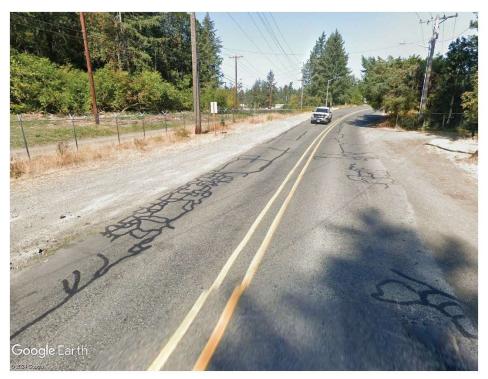

### 2023 Roadway Patching - McChord Dr. SW (Near 5721 McChord Dr. SW)

Before – Image Date April 2018 (Credit: Google)

After – Image Taken April 2024 (Credit: Lakewood PWE)

### 2023 Roadway Patching - San Francisco Ave. SW (Near 5108 San Francisco Ave.)

Before – Image Date: August 2018 (Credit: Google)

After – Image Taken April 2024 (Credit: Lakewood PWE)