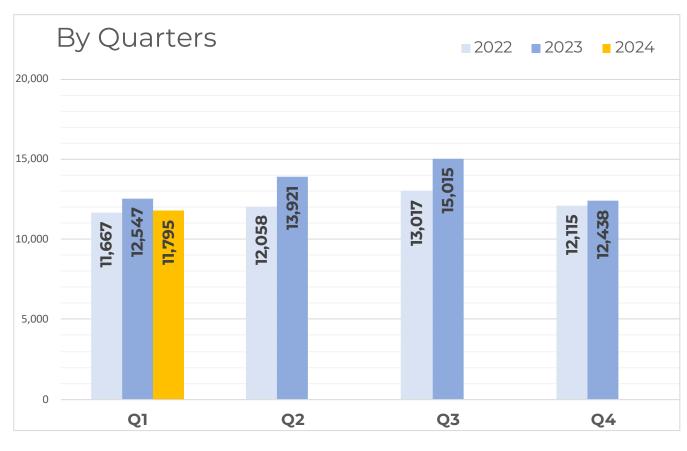

### Calls for Service

\*Calls for Service include resident calls for service in Lakewood's jurisdiction & self-initiated activity by officers.

|                   | 4th Quarter | 1st Quarter | % Change | 1st Quarter 1st Quarter |        | % Change | Year to Date | Year to Date | % Change |
|-------------------|-------------|-------------|----------|-------------------------|--------|----------|--------------|--------------|----------|
|                   | 2023        | 2024        | % Change | 2023                    | 2024   | % Change | 2023         | 2024         | % Change |
| Calls for Service | 12,438      | 11,795      | -5.2%    | 12,547                  | 11,795 | -6.0%    | 12,547       | 11,795       | -6.0%    |

### Summary of Crimes mi

|                                    | 4th Quarter<br>2023 | 1st Quarter<br>2024 | % Change | 1st Quarter<br>2023 | 1st Quarter<br>2024 | % Change | Year to Date<br>2023 | Year to Date<br>2024 | % Change |
|------------------------------------|---------------------|---------------------|----------|---------------------|---------------------|----------|----------------------|----------------------|----------|
| Calls for Service                  | 12,438              | 11,795              | -5.2%    | 12,547              | 11,795              | -6.0%    | 12,547               | 11,795               | -6.0%    |
| Arrests                            |                     |                     |          |                     |                     |          |                      |                      |          |
| Felony                             | 154                 | 123                 | -20.1%   | 116                 | 123                 | 6.0%     | 116                  | 123                  | 6.0%     |
| Gross Misdemeanor                  | 10                  | 8                   | -20.0%   | 10                  | 8                   | -20.0%   | 10                   | 8                    | -20.0%   |
| Misdemeanor                        | 193                 | 224                 | 16.1%    | 182                 | 224                 | 23.1%    | 182                  | 224                  | 23.1%    |
| Warrants                           | 153                 | 138                 | -9.8%    | 92                  | 138                 | 50.0%    | 92                   | 138                  | 50.0%    |
| Total                              | 510                 | 493                 | -3.3%    | 400                 | 493                 | 23.3%    | 400                  | 493                  | 23.3%    |
| Person Crimes                      |                     |                     |          |                     |                     |          |                      |                      |          |
| Aggravated Assault                 | 114                 | 93                  | -18.4%   | 89                  | 93                  | 4.5%     | 89                   | 93                   | 4.5%     |
| Simple Assault                     | 259                 | 268                 | 3.5%     | 223                 | 268                 | 20.2%    | 223                  | 268                  | 20.2%    |
| Homicide                           | 0                   | 2                   | N/A      | 1                   | 2                   | 100.0%   | 1                    | 2                    | 100.0%   |
| Robbery                            | 37                  | 16                  | -56.8%   | 25                  | 16                  | -36.0%   | 25                   | 16                   | -36.0%   |
| Sex (Forcible & Non-Forcible)      | 19                  | 28                  | 47.4%    | 39                  | 28                  | -28.2%   | 39                   | 28                   | -28.2%   |
| Total                              | 429                 | 407                 | -5.1%    | 377                 | 407                 | 8.0%     | 377                  | 407                  | 8.0%     |
| Property & Society Crimes          |                     |                     |          |                     |                     |          |                      |                      |          |
| Burglary                           | 98                  | 78                  | -20.4%   | 109                 | 78                  | -28.4%   | 109                  | 78                   | -28.4%   |
| Fraud (Counterfeit & Embezzlement) | 42                  | 44                  | 4.8%     | 73                  | 44                  | -39.7%   | 73                   | 44                   | -39.7%   |
| Larceny                            | 319                 | 255                 | -20.1%   | 274                 | 255                 | -6.9%    | 274                  | 255                  | -6.9%    |
| Motor Vehicle Theft                | 211                 | 136                 | -35.5%   | 345                 | 136                 | -60.6%   | 345                  | 136                  | -60.6%   |
| Stolen Property                    | 56                  | 32                  | -42.9%   | 42                  | 32                  | -23.8%   | 42                   | 32                   | -23.8%   |
| Vandalism                          | 232                 | 167                 | -28.0%   | 281                 | 167                 | -40.6%   | 281                  | 167                  | -40.6%   |
| Weapon Laws Violations             | 36                  | 21                  | -41.7%   | 34                  | 21                  | -38.2%   | 34                   | 21                   | -38.2%   |
| Total                              | 994                 | 733                 | -26.3%   | 1158                | 733                 | -36.7%   | 1158                 | 733                  | -36.7%   |
| Other Crimes Of Interest           |                     |                     |          |                     |                     |          |                      |                      |          |
| Shots Fired                        | 113                 | 84                  | -25.7%   | 116                 | 84                  | -27.6%   | 116                  | 84                   | -27.6%   |
| Pursuits                           | 5                   | 8                   | 60.0%    | 9                   | 8                   | -11.1%   | 9                    | 8                    | -11.1%   |
| Eluding                            | 78                  | 34                  | -56.4%   | 82                  | 34                  | -58.5%   | 82                   | 34                   | -58.5%   |
| Collision Reports                  | 284                 | 266                 | -6.3%    | 290                 | 266                 | -8.3%    | 290                  | 266                  | -8.3%    |