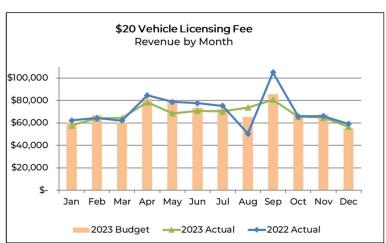

### Transportation Benefit District Financial Summary

The following table provides a summary of the Transportation Benefit District Fund for fiscal year 2023.

| Fund 103 Transportation Benefit District                | 20 | 23 Budget | 2  | 023 Actual |
|---------------------------------------------------------|----|-----------|----|------------|
| Revenues:                                               |    |           |    |            |
| \$20 Vehicle License Fee                                | \$ | 835,000   | \$ | 815,810    |
| Interest Earnings                                       |    | -         |    | 4,870      |
| Total Revenues                                          | \$ | 835,000   | \$ | 820,680    |
|                                                         |    |           |    |            |
| Expenditures:                                           |    |           |    |            |
| Transfers to Transportation CIP:                        |    |           |    |            |
| 302.0001 Personnel, Engineering & Professional Services |    | 159,000   |    | 159,000    |
| 302.0002 New LED Street Lights                          |    | 180,000   |    | 180,000    |
| 302.0003 Neighborhood Traffic Safety/Traffic Calming    |    | 25,000    |    | 25,000     |
| 302.0004 Minor Capital Major Maintenance                |    | 260,000   |    | 260,000    |
| 302.0005 Chip Seal Program - Local Access Roads         |    | 75,532    |    | 75,532     |
| Total Expenditures                                      | \$ | 699,532   | \$ | 699,532    |
|                                                         |    |           |    |            |
| Beginning Fund Balance, January 1                       | \$ | 91,140    | \$ | 91,140     |
| Ending Fund Balance, December 31                        | \$ | 226,608   | \$ | 212,288    |

Washington State Department of Licensing (DOL) collects the fees and distributes the net proceeds to the City monthly. DOL automatically deducts one percent (1%) of the \$20 fee at the time of collection for administration and collections expenses incurred. The administration fee is the maximum amount permitted by RCW 82.80.140.