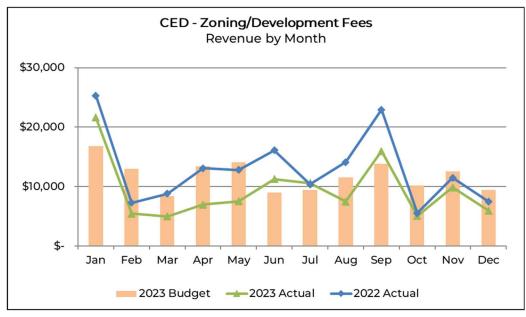

### 2023 Chipseal Program – Hayden St. SW (Near 4414 Hayden St.)

Before – Image Date: May 2019 (Credit: Google)

After – Image Taken April 2024 (Credit: Lakewood PWE)

To: Mayor and City Councilmembers

From: Tho Kraus, Deputy City Manager