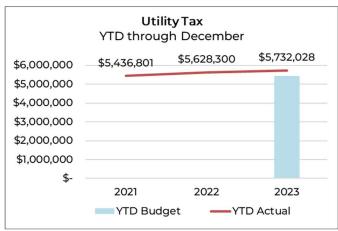

16,362        | 4.3%          | 17,007         | 4.5%      |  |
| Sep          | 388,283      | 384,957     | 381,548      | 388,940     | 3,983         | 1.0%          | 7,392          | 1.9%      |  |
| Oct          | 484,797      | 493,869     | 475,649      | 490,792     | (3,077)       | -0.6%         | 15,143         | 3.2%      |  |
| Nov          | 453,199      | 465,773     | 457,622      | 477,527     | 11,754        | 2.5%          | 19,905         | 4.3%      |  |
| Dec          | 492,214      | 562,115     | 513,984      | 495,753     | (66,362)      | -11.8%        | (18,231)       | -3.5%     |  |
| Total Annual | \$ 5,436,801 | \$5,628,300 | \$ 5,442,300 | \$5,732,028 | \$ 103,728    | 1.8%          | \$ 289,728     | 5.3%      |  |

5-Year Ave Change (2019 - 2023): 0.6%





|             |               |                      | Utility Tax<br>Annual |              |                |        |                |        |  |  |  |
|-------------|---------------|----------------------|-----------------------|--------------|----------------|--------|----------------|--------|--|--|--|
|             |               |                      |                       |              | Over / (Under) |        |                |        |  |  |  |
|             |               |                      |                       |              | 2023 YTD A     | ctual  | 2023 Actual vs |        |  |  |  |
|             | 2021          | 2022                 | 20:                   | 23           | vs 2022 YTD    | Actual | 2023 Bud       | iget   |  |  |  |
| Type        | Annua