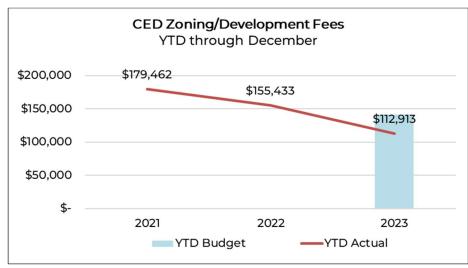

### 2023 Chipseal Program – Hayden St. SW (Near 4414 Hayden St.)

Before – Image Date: May 2019 (Credit: Google)

After – Image Taken April 2024 (Credit: Lakewood PWE)

To: Mayor and City Councilmembers

From: Tho Kraus, Deputy City Manager