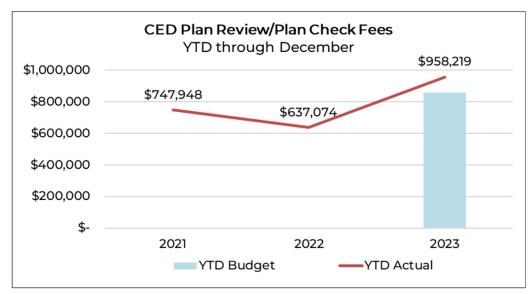

| 71,156       | 38,715        | 119.3%        | 24,976      | 54.1%     |
| Oct               | 43,315           | 69,336      | 80,186        | 81,878       | 12,542        | 18.1%         | 1,692       | 2.1%      |
| Nov               | 29,548           | 25,082      | 41,878        | 190,532      | 165,450       | 659.6%        | 148,654     | 355.0%    |
| Dec               | 174,532          | 106,914     | 171,317       | 114,498      | 7,584         | 7.1%          | (56,819)    | -33.2%    |
| Total Annual      | \$ 747,948       | \$ 637,074  | \$ 859,600    | \$ 958,219   | \$ 321,145    | 50.4%         | \$ 98,619   | 11.5%     |
| 5-Year Ave Change | e (2019 - 2023): | 11.8%       |               |              |               |               |             |           |





|                   |                  |             | CED - Zoni | ing/Developr | ment Fees     |               |             |             |
|-------------------|------------------|-------------|------------|--------------|---------------|---------------|-------------|-------------|
|                   |                  |             | A          | nnual Totals |               |               |             |             |
|                   |                  |             |            |              |               | Over / (      | Under)      |             |
|                   |                  |             | 20         | 23           | 2023 Actual v | s 2022 Actual | 2023 Actua  | l vs Budget |
| Month             | 2021 Actual      | 2022 Actual | Budget     | Actual