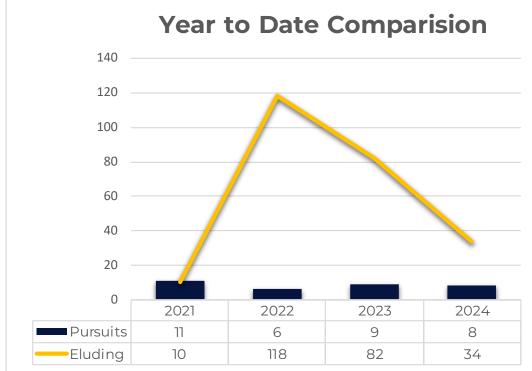

### Pursuits & Eluding

|          | 4th Quarter | 1st Quarter | % Change   | 1st Quarter | 1st Quarter | % Change  | Year to Date | Year to Date | % Change  |
|----------|-------------|-------------|------------|-------------|-------------|-----------|--------------|--------------|-----------|
|          | 2023        | 2024        | 70 Charige | 2023        | 2024        | 70 Change | 2023         | 2024         | 76 Change |
| Pursuits | 5           | 8           | 60.0%      | 9           | 8           | -11.1%    | 9            | 8            | -11.1%    |
| Eluding  | 78          | 34          | -56.4%     | 82          | 34          | -58.5%    | 82           | 34           | -58.5%    |