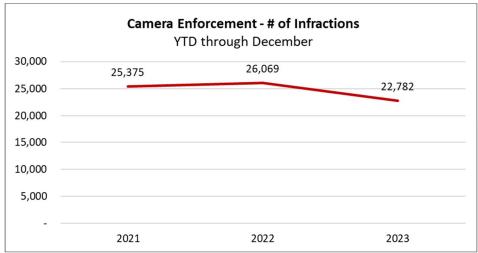

### **Motor Vehicle Thefts**

|                      | 4th Quarter | 1st Quarter | % Change   | 1st Quarter | Quarter 1st Quarter % ( |          | Year to Date | Year to Date | % Change  |
|----------------------|-------------|-------------|------------|-------------|-------------------------|----------|--------------|--------------|-----------|
|                      | 2023        | 2024        | 70 Charige | 2023        | 2024                    | % Change | 2023         | 2024         | 70 Change |
| Motor Vehicle Thefts | 211         | 136         | -35.5%     | 345         | 136                     | -60.6%   | 345          | 136          | -60.6%    |