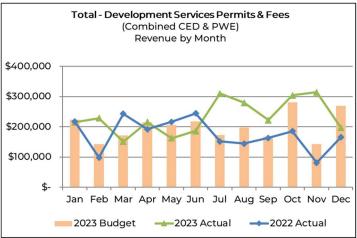

| 81,019      | 142,878     | 314,666       |      | 233,647    | 288.4%        | 171,788    | 120.2%      |  |  |  |  |
| Dec              | 297,086                                                                          | 165,812     | 270,099     | 197,987       |      | 32,175     | 19.4%         | (72,112)   | -26.7%      |  |  |  |  |
| Total Annual     | \$ 2,353,165                                                                     | \$2,104,449 | \$2,409,000 | \$2,788,855   | \$   | 684,406    | 32.5%         | \$ 379,855 | 15.8%       |  |  |  |  |
| 5-Year Ave Chang | ge (2019 - 2023):                                                                | 8.7%        |             |               |      | _          |               |            |             |  |  |  |  |







|                  |                   |              | CED - E     | Building Perm | it Fees       |               |             |             |
|------------------|-------------------|--------------|-------------|---------------|---------------|---------------|-------------|-------------|
|                  |                   |              |             | Annual Totals |               |               |             |             |
|                  |                   |              |             |               |               | Over / (      | Under)      |             |
|                  |                   |              | 20          | 23            | 2023 Actual v | s 2022 Actual | 2023 Actua  | l vs Budget |
| Month            | 2021 Actual       | 2022 Actual  | Budget