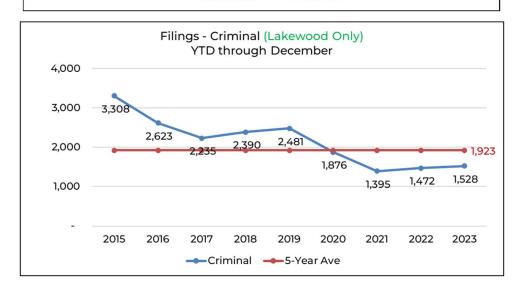

1        | 240,593        | 348,510        | 229,711        | (10,882)    | -4.5%   | (118,799)      | -34.1% |  |
| Total Operating Expenditures              | \$1,219,069    | \$ 1,314,934   | \$ 1,495,219   | \$ 1,473,377   | \$ 158,443  | 12.0%   | \$ (21,842)    | -1.5%  |  |
| Public Defender**                         | \$ 526,091     | \$ 519,750     | 601,500        | \$ 559,625     | 39,875      | 7.7%    | (41,875)       | -7.0%  |  |
| Net Operating Revenue (Cost)              | \$ (1,061,116) | \$ (1,320,974) | \$ (1,366,828) | \$ (1,410,287) | \$ (89,315) | 6.8%    | \$ (43,459)    | 3.2%   |  |

<sup>\*</sup> Professional Services includes Pro-Tem Judge, Jury/Witness Fees and interpreter services.. Public Defender is accounted for under Non-Departmental beginning in 2023.









# Filings and Hearings by Jurisdiction – Annual Totals

| Infractions |                                                                                                                  | Total                                                                                                                                                                                                                                                                                                                                                                                                  |