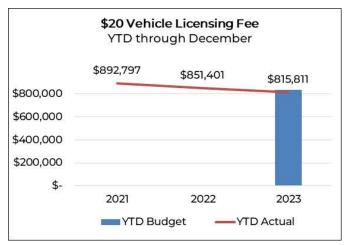

### Transportation Benefit District Financial Summary

The following table provides a summary of the Transportation Benefit District Fund for fiscal year 2023.

| Fund 103 Transportation Benefit District                | 20 | 23 Budget | 2  | 023 Actual |
|---------------------------------------------------------|----|-----------|----|------------|
| Revenues:                                               |    |           |    |            |
| \$20 Vehicle License Fee                                | \$ | 835,000   | \$ | 815,810    |
| Interest Earnings                                       |    | -         |    | 4,870      |
| Total Revenues                                          | \$ | 835,000   | \$ | 820,680    |
|                                                         |    |           |    |            |
| Expenditures:                                           |    |           |    |            |
| Transfers to Transportation CIP:                        |    |           |    |            |
| 302.0001 Personnel, Engineering & Professional Services |    | 159,000   |    | 159,000    |
| 302.0002 New LED Street Lights                          |    | 180,000   |    | 180,000    |
| 302.0003 Neighborhood Traffic Safety/Traffic Calming    |    | 25,000    |    | 25,000     |
| 302.0004 Minor Capital Major Maintenance                |    | 260,000   |    | 260,000    |
| 302.0005 Chip Seal Program - Local Access Roads         |    | 75,532    |    | 75,532     |
| Total Expenditures                                      | \$ | 699,532   | \$ | 699,532    |
|                                                         |    |           |    |            |
| Beginning Fund Balance, January 1                       | \$ | 91,140    | \$ | 91,140     |
| Ending Fund Balance, December 31                        | \$ | 226,608   | \$ | 212,288    |

Washington State Department of Licensing (DOL) collects the fees and distributes the net proceeds to the City monthly. DOL automatically deducts one percent (1%) of the \$20 fee at the time of collection for administration and collections expenses incurred. The administration fee is the maximum amount permitted by RCW 82.80.140.