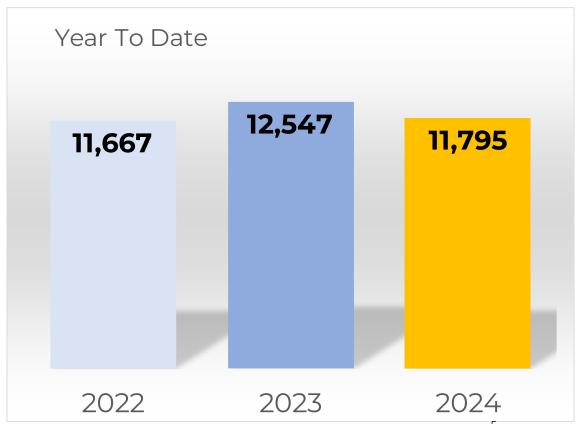

### Calls for Service

\*Calls for Service include resident calls for service in Lakewood's jurisdiction & self-initiated activity by officers.

|                   | 4th Quarter | 1st Quarter | % Change | 1st Quarter 1st Quarter |        | % Change | Year to Date | Year to Date | % Change |
|-------------------|-------------|-------------|----------|-------------------------|--------|----------|--------------|--------------|----------|
|                   | 2023        | 2024        | % Change | 2023                    | 2024   | % Change | 2023         | 2024         | % Change |
| Calls for Service | 12,438      | 11,795      | -5.2%    | 12,547                  | 11,795 | -6.0%    | 12,547       | 11,795       | -6.0%    |

### Summary of Crimes mi

|                                    | 4th Quarter<br>2023 | 1st Quarter<br>2024 | % Change | 1st Quarter<br>2023 | 1st Quarter<br>2024 | % Change | Year to Date<br>2023 | Year to Date<br>2024 | % Change |
|------------------------------------|---------------------|---------------------|----------|---------------------|---------------------|----------|----------------------|----------------------|----------|
| Calls for Service                  | 12,438              | 11,795              | -5.2%    | 12,547              | 11,795              | -6.0%    | 12,547               | 11,795               | -6.0%    |
| Arrests                            |                     |                     |          |                     |                     |          |                      |                      |          |
| Felony                             | 154                 | 123                 | -20.1%   | 116                 | 123                 | 6.0%     | 116                  | 123                  | 6.0%     |
| Gross Misdemeanor                  | 10                  | 8                   | -20.0%   | 10                  | 8                   | -20.0%   | 10                   | 8                    | -20.0%   |
| Misdemeanor                        | 193                 | 224                 | 16.1%    | 182                 | 224                 | 23.1%    | 182                  | 224                  | 23.1%    |
| Warrants                           | 153                 | 138                 | -9.8%    | 92                  | 138                 | 50.0%    | 92                   | 138                  | 50.0%    |
| Total                              | 510                 | 493                 | -3.3%    | 400                 | 493                 | 23.3%    | 400                  | 493                  | 23.3%    |
| Person Crimes                      |                     |                     |          |                     |                     |          |                      |                      |          |
| Aggravated Assault                 | 114                 | 93                  | -18.4%   | 89                  | 93                  | 4.5%     | 89                   | 93                   | 4.5%     |
| Simple Assault                     | 259                 | 268                 | 3.5%     | 223                 | 268                 | 20.2%    | 223                  | 268                  | 20.2%    |
| Homicide                           | 0                   | 2                   | N/A      | 1                   | 2                   | 100.0%   | 1                    | 2                    | 100.0%   |
| Robbery                            | 37                  | 16                  | -56.8%   | 25                  | 16                  | -36.0%   | 25                   | 16                   | -36.0%   |
| Sex (Forcible & Non-Forcible)      | 19                  | 28                  | 47.4%    | 39                  | 28                  | -28.2%   | 39                   | 28                   | -28.2%   |
| Total                              | 429                 | 407                 | -5.1%    | 377                 | 407                 | 8.0%     | 377                  | 407                  | 8.0%     |
| Property & Society Crimes          |                     |                     |          |                     |                     |          |                      |                      |          |
| Burglary                           | 98                  | 78                  | -20.4%   | 109                 | 78                  | -28.4%   | 109                  | 78                   | -28.4%   |
| Fraud (Counterfeit & Embezzlement) | 42                  | 44                  | 4.8%     | 73                  | 44                  | -39.7%   | 73                   | 44                   | -39.7%   |
| Larceny                            | 319                 | 255                 | -20.1%   | 274                 | 255                 | -6.9%    | 274                  | 255                  | -6.9%    |
| Motor Vehicle Theft                | 211                 | 136                 | -35.5%   | 345                 | 136                 | -60.6%   | 345                  | 136                  | -60.6%   |
| Stolen Property                    | 56                  | 32                  | -42.9%   | 42                  | 32                  | -23.8%   | 42                   | 32                   | -23.8%   |
| Vandalism                          | 232                 | 167                 | -28.0%   | 281                 | 167                 | -40.6%   | 281                  | 167                  | -40.6%   |
| Weapon Laws Violations             | 36                  | 21                  | -41.7%   | 34                  | 21                  | -38.2%   | 34                   | 21                   | -38.2%   |
| Total                              | 994                 | 733                 | -26.3%   | 1158                | 733                 | -36.7%   | 1158                 | 733                  | -36.7%   |
| Other Crimes Of Interest           |                     |                     |          |                     |                     |          |                      |                      |          |
| Shots Fired                        | 113                 | 84                  | -25.7%   | 116                 | 84                  | -27.6%   | 116                  | 84                   | -27.6%   |
| Pursuits                           | 5                   | 8                   | 60.0%    | 9                   | 8                   | -11.1%   | 9                    | 8                    | -11.1%   |
| Eluding                            | 78                  | 34                  | -56.4%   | 82                  | 34                  | -58.5%   | 82                   | 34                   | -58.5%   |
| Collision Reports                  | 284                 | 266                 | -6.3%    | 290                 | 266                 | -8.3%    | 290                  | 266                  | -8.3%    |