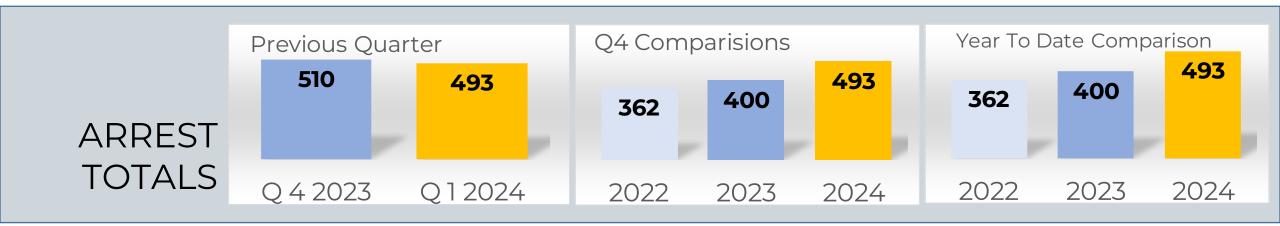

|                   | 4th Quarter | 1st Quarter | % Change | 1st Quarter | uarter 1st Quarter |          | Year to Date | Year to Date | % Change |
|-------------------|-------------|-------------|----------|-------------|--------------------|----------|--------------|--------------|----------|
|                   | 2023        | 2024        | % Change | 2023        | 2024               | % Change | 2023         | 2024         | % Change |
| Felony            | 154         | 123         | -20.1%   | 116         | 123                | 6.0%     | 116          | 123          | 6.0%     |
| Gross Misdemeanor | 10          | 8           | -20.0%   | 10          | 8                  | -20.0%   | 10           | 8            | -20.0%   |
| Misdemeanor       | 193         | 224         | 16.1%    | 182         | 224                | 23.1%    | 182          | 224          | 23.1%    |
| Warrants          | 153         | 138         | -9.8%    | 92          | 138                | 50.0%    | 92           | 138          | 50.0%    |
| Total             | 510         | 493         | -3.3%    | 400         | 493                | 23.3%    | 400          | 493          | 23.3%    |

### Summary of Crimes mi

|                                    | 4th Quarter<br>2023 | 1st Quarter<br>2024 | % Change | 1st Quarter<br>2023 | 1st Quarter<br>2024 | % Change | Year to Date<br>2023 | Year to Date<br>2024 | % Change |
|------------------------------------|---------------------|---------------------|----------|---------------------|---------------------|----------|----------------------|----------------------|----------|
| Calls for Service                  | 12,438              | 11,795              | -5.2%    | 12,547              | 11,795              | -6.0%    | 12,547               | 11,795               | -6.0%    |
| Arrests                            |                     |                     |          |                     |                     |          |                      |                      |          |
| Felony                             | 154                 | 123                 | -20.1%   | 116                 | 123                 | 6.0%     | 116                  | 123                  | 6.0%     |
| Gross Misdemeanor                  | 10                  | 8                   | -20.0%   | 10                  | 8                   | -20.0%   | 10                   | 8                    | -20.0%   |
| Misdemeanor                        | 193                 | 224                 | 16.1%    | 182                 | 224                 | 23.1%    | 182                  | 224                  | 23.1%    |
| Warrants                           | 153                 | 138                 | -9.8%    | 92                  | 138                 | 50.0%    | 92                   | 138                  | 50.0%    |
| Total                              | 510                 | 493                 | -3.3%    | 400                 | 493                 | 23.3%    | 400                  | 493                  | 23.3%    |
| Person Crimes                      |                     |                     |          |                     |                     |          |                      |                      |          |
| Aggravated Assault                 | 114                 | 93                  | -18.4%   | 89                  | 93                  | 4.5%     | 89                   | 93                   | 4.5%     |
| Simple Assault                     | 259                 | 268                 | 3.5%     | 223                 | 268                 | 20.2%    | 223                  | 268                  | 20.2%    |
| Homicide                           | 0                   | 2                   | N/A      | 1                   | 2                   | 100.0%   | 1                    | 2                    | 100.0%   |
| Robbery                            | 37                  | 16                  | -56.8%   | 25                  | 16                  | -36.0%   | 25                   | 16                   | -36.0%   |
| Sex (Forcible & Non-Forcible)      | 19                  | 28                  | 47.4%    | 39                  | 28                  | -28.2%   | 39                   | 28                   | -28.2%   |
| Total                              | 429                 | 407                 | -5.1%    | 377                 | 407                 | 8.0%     | 377                  | 407                  | 8.0%     |
| Property & Society Crimes          |                     |                     |          |                     |                     |          |                      |                      |          |
| Burglary                           | 98                  | 78                  | -20.4%   | 109                 | 78                  | -28.4%   | 109                  | 78                   | -28.4%   |
| Fraud (Counterfeit & Embezzlement) | 42                  | 44                  | 4.8%     | 73                  | 44                  | -39.7%   | 73                   | 44                   | -39.7%   |
| Larceny                            | 319                 | 255                 | -20.1%   | 274                 | 255                 | -6.9%    | 274                  | 255                  | -6.9%    |
| Motor Vehicle Theft                | 211                 | 136                 | -35.5%   | 345                 | 136                 | -60.6%   | 345                  | 136                  | -60.6%   |
| Stolen Property                    | 56                  | 32                  | -42.9%   | 42                  | 32                  | -23.8%   | 42                   | 32                   | -23.8%   |
| Vandalism                          | 232                 | 167                 | -28.0%   | 281                 | 167                 | -40.6%   | 281                  | 167                  | -40.6%   |
| Weapon Laws Violations             | 36                  | 21                  | -41.7%   | 34                  | 21                  | -38.2%   | 34                   | 21                   | -38.2%   |
| Total                              | 994                 | 733                 | -26.3%   | 1158                | 733                 | -36.7%   | 1158                 | 733                  | -36.7%   |
| Other Crimes Of Interest           |                     |                     |          |                     |                     |          |                      |                      |          |
| Shots Fired                        | 113                 | 84                  | -25.7%   | 116                 | 84                  | -27.6%   | 116                  | 84                   | -27.6%   |
| Pursuits                           | 5                   | 8                   | 60.0%    | 9                   | 8                   | -11.1%   | 9                    | 8                    | -11.1%   |
| Eluding                            | 78                  | 34                  | -56.4%   | 82                  | 34                  | -58.5%   | 82                   | 34                   | -58.5%   |
| Collision Reports                  | 284                 | 266                 | -6.3%    | 290                 | 266                 | -8.3%    | 290                  | 266                  | -8.3%    |