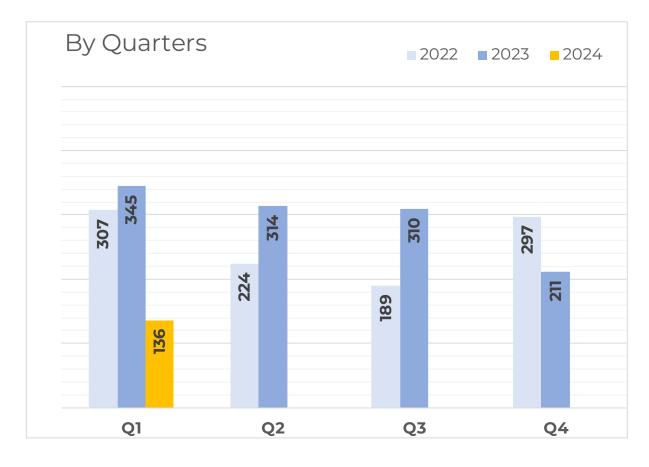

### **Motor Vehicle Thefts**

|                      | 4th Quarter | 1st Quarter | % Change   | 1st Quarter | Quarter 1st Quarter % ( |          | Year to Date | Year to Date | % Change  |
|----------------------|-------------|-------------|------------|-------------|-------------------------|----------|--------------|--------------|-----------|
|                      | 2023        | 2024        | 70 Charige | 2023        | 2024                    | % Change | 2023         | 2024         | 70 Change |
| Motor Vehicle Thefts | 211         | 136         | -35.5%     | 345         | 136                     | -60.6%   | 345          | 136          | -60.6%    |