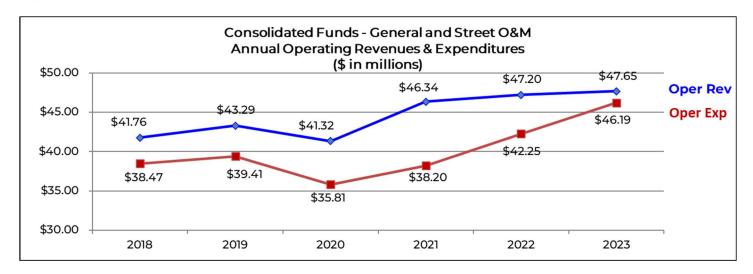

### **Consolidated Funds - General/Street O&M**

The funds are combined in this presentation, as these two funds are the City's primary general governmental operating funds. In 2023, the General Fund provides a total annual subsidy of \$1.89M, which equates to 64% of the Street O&M Fund total sources. This transfer subsidizes both one-time and ongoing expenditures.

| Consolidated<br>General & Street O&M<br>Funds | 2017<br>Annual<br>Actual | 2018<br>Annual<br>Actual | 2019<br>Annual<br>Actual | 2020<br>Annual<br>Actual | 2021<br>Annual<br>Actual | 2022<br>Annual<br>Actual | 2023<br>Annual<br>Actual |
|-----------------------------------------------|--------------------------|--------------------------|--------------------------|--------------------------|--------------------------|--------------------------|--------------------------|
| Operating Revenue                             | \$ 40,002,901            | \$ 41,764,092            | \$ 43,289,960            | \$ 41,318,153            | \$ 46,338,464            | \$ 47,202,455            | \$ 47,650,358            |
| Operating Expenditures                        | \$ 36,480,054            | \$ 38,468,132            | \$ 39,409,137            | \$ 35,808,185            | \$ 38,201,881            | \$ 42,245,038            | \$ 46,186,326            |
| Operating<br>Income / (Loss)                  | \$3,522,847              | \$ 3,295,960             | \$3,880,823              | \$5,509,968              | \$ 8,136,582             | \$ 4,957,417             | \$ 1,464,032             |

The following table and charts provide a comparison of operating revenues, operating expenditures and the resulting operating income/loss for the current and historical years.

The following graph illustrates the total current budgeted and historical operating revenues and expenditures.