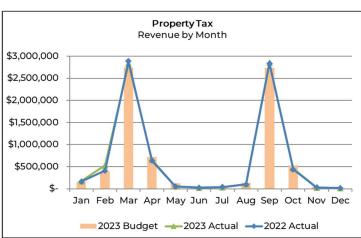

| 461,499   |     | 25,690      | 5.9%          | (65,945)  | -12.5%      |  |  |  |
| Nov              | 43,186                     | 31,499       | 46        | ,510 |        | 26,577    |     | (4,922)     | -15.6%        | (19,933)  | -42.9%      |  |  |  |
| Dec              | 18,581                     | 16,310       | 18,       | 346  |        | 12,968    |     | (3,342)     | -20.5%        | (5,378)   | -29.3%      |  |  |  |
| Total Annual     | \$ 7,431,434               | \$ 7,636,449 | \$ 7,703, | 900  | \$     | 7,762,883 | \$  | 126,434     | 1.7%          | \$ 58,983 | 0.8%        |  |  |  |
| 5-Year Ave Chand | ge (2019 - 2023):          | 1.7%         |           |      |        |           |     |             | ·             |           |             |  |  |  |





### Sales & Use Tax

The City imposes a sales and use tax of 1% to fund general government programs. Of this total, 15% is provided to Pierce County per state law. The City imposes both the basic 0.5% and the optional 0.5% sales and use tax. This tax is imposed on personal and business purchases of tangible property. The retail sales tax is also assessed on some services such as repairs and construction. The City receives 1% of the sales tax rate. Of the 1%, the City receives 0.84% (Pierce County receives 15% of the 1% and the State receives 1% of the 1% leaving 0.84% to the City).

Effective July 1, 2023, local sales and use tax within Pierce County, except for Tacoma, will increase one-tenth of one percent (.001). The tax will be used for

housing and related services. This brings the