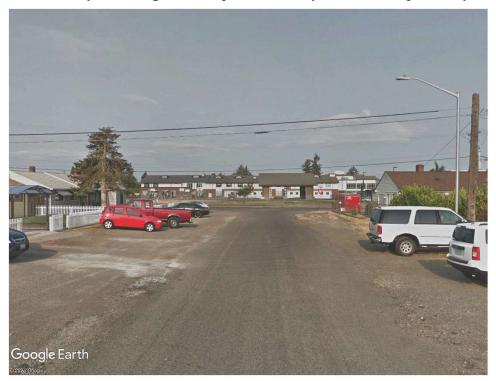

### 2023 Roadway Patching - McChord Dr. SW (Near 5721 McChord Dr. SW)

Before – Image Date April 2018 (Credit: Google)

After – Image Taken April 2024 (Credit: Lakewood PWE)