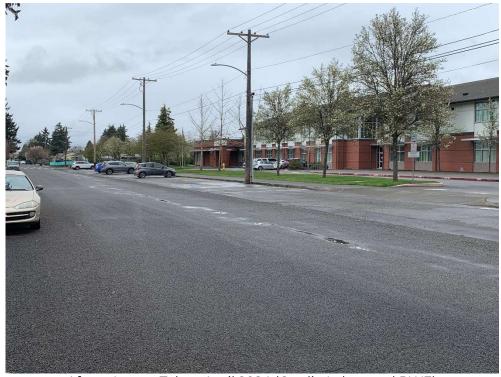

### 2023 Chipseal Program - 47th Ave. SW (In front of Lakeview Hope Academy)

Before – Image Date: May 2019 (Credit: Google)

After – Image Taken April 2024 (Credit: Lakewood PWE)