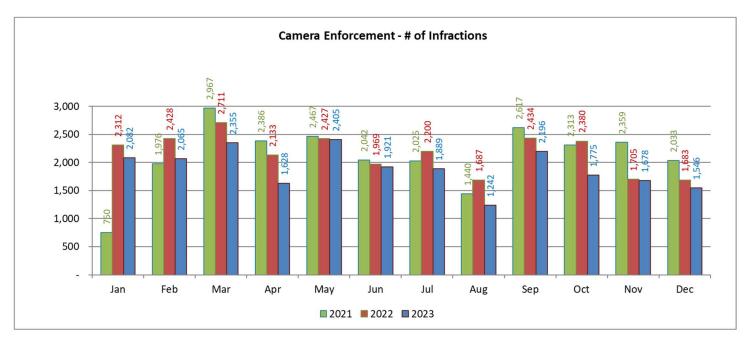

### **Motor Vehicle Thefts**

|                      | 4th Quarter | 1st Quarter | % Change   | 1st Quarter | Quarter 1st Quarter % ( |          | Year to Date | Year to Date | % Change  |
|----------------------|-------------|-------------|------------|-------------|-------------------------|----------|--------------|--------------|-----------|
|                      | 2023        | 2024        | 70 Charige | 2023        | 2024                    | % Change | 2023         | 2024         | 70 Change |
| Motor Vehicle Thefts | 211         | 136         | -35.5%     | 345         | 136                     | -60.6%   | 345          | 136          | -60.6%    |