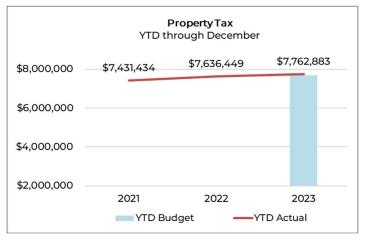

|        | 461,499   |     | 25,690      | 5.9%          | (65,945)  | -12.5%      |  |  |  |
| Nov              | 43,186                     | 31,499       | 46        | ,510 |        | 26,577    |     | (4,922)     | -15.6%        | (19,933)  | -42.9%      |  |  |  |
| Dec              | 18,581                     | 16,310       | 18,       | 346  |        | 12,968    |     | (3,342)     | -20.5%        | (5,378)   | -29.3%      |  |  |  |
| Total Annual     | \$ 7,431,434               | \$ 7,636,449 | \$ 7,703, | 900  | \$     | 7,762,883 | \$  | 126,434     | 1.7%          | \$ 58,983 | 0.8%        |  |  |  |
| 5-Year Ave Chand | ge (2019 - 2023):          | 1.7%         |           |      |        |           |     |             | ·             |           |             |  |  |  |





### Sales & Use Tax

The City imposes a sales and use tax of 1% to fund general government programs. Of this total, 15% is provided to Pierce County per state law. The City imposes both the basic 0.5% and the optional 0.5% sales and use tax. This tax is imposed on personal and business purchases of tangible property. The retail sales tax is also assessed on some services such as repairs and construction. The City receives 1% of the sales tax rate. Of the 1%, the City receives 0.84% (Pierce County receives 15% of the 1% and the State receives 1% of the 1% leaving 0.84% to the City).

Effective July 1, 2023, local sales and use tax within Pierce County, except for Tacoma, will increase one-tenth of one percent (.001). The tax will be used for

housing and related services. This brings th