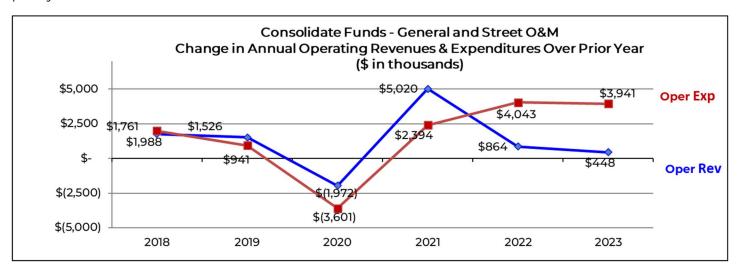

| Consolidated<br>General & Street O&M<br>Funds | 2017<br>Annual<br>Actual | 2018<br>Annual<br>Actual | 2019<br>Annual<br>Actual | 2020<br>Annual<br>Actual | 2021<br>Annual<br>Actual | 2022<br>Annual<br>Actual | 2023<br>Annual<br>Actual |
|-----------------------------------------------|--------------------------|--------------------------|--------------------------|--------------------------|--------------------------|--------------------------|--------------------------|
| Operating Revenue                             | \$ 40,002,901            | \$ 41,764,092            | \$ 43,289,960            | \$ 41,318,153            | \$ 46,338,464            | \$ 47,202,455            | \$ 47,650,358            |
| Operating Expenditures                        | \$ 36,480,054            | \$ 38,468,132            | \$ 39,409,137            | \$ 35,808,185            | \$ 38,201,881            | \$ 42,245,038            | \$ 46,186,326            |
| Operating<br>Income / (Loss)                  | \$3,522,847              | \$ 3,295,960             | \$3,880,823              | \$5,509,968              | \$ 8,136,582             | \$ 4,957,417             | \$ 1,464,032             |

The following table and charts provide a comparison of operating revenues, operating expenditures and the resulting operating income/loss for the current and historical years.

The following graph illustrates the total current budgeted and historical operating revenues and expenditures.