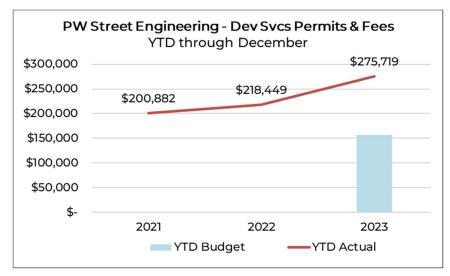

### 2023 Chipseal Program – Hayden St. SW (Near 4414 Hayden St.)

Before – Image Date: May 2019 (Credit: Google)

After – Image Taken April 2024 (Credit: Lakewood PWE)

To: Mayor and City Councilmembers

From: Tho Kraus, Deputy City Manager