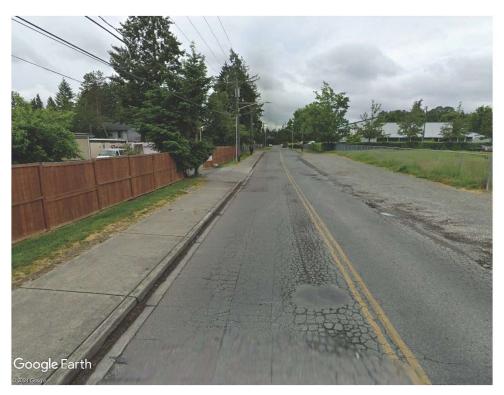

### 2023 Chipseal Program - 47th Ave. SW (In front of Lakeview Hope Academy)

Before – Image Date: May 2019 (Credit: Google)

After – Image Taken April 2024 (Credit: Lakewood PWE)

### 2023 Chipseal Program – Hayden St. SW (Near 4414 Hayden St.)

Before – Image Date: May 2019 (Credit: Google)

After – Image Taken April 2024 (Credit: Lakewood PWE)

To: Mayor and City Councilmembers

From: Tho Kraus, Deputy City Manager