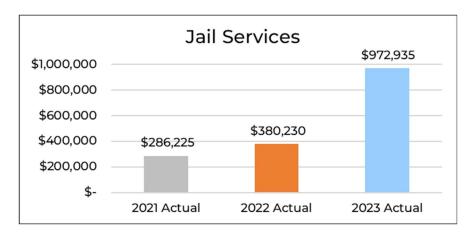

|           |  |  |
|                              | Annual Budget \$950,000 |           |                 |            | Annual Budget \$ 95                             |          |            |           |                                                  | \$ 773,485 |            |           |  |  |
| YTD as % of Annual Budget 30 |                         |           |                 | 30.1%      | YTD as % of Annual Budget 40                    |          |            |           | YTD as '                                         | 125.8%     |            |           |  |  |

2021 annual budget of \$950,000 includes \$250,000 1-time.

2023 annual budget of \$773,485 includes \$173,485 1-time for 7/2022 through 12/2022 Nisqually jail cost increases billed and paid for in Sep 2023.



## **Dispatch Services**

South Sound 911 PDA (Public Development Authority) provides dispatch emergency communication, records and technology services, and regional, interoperable first responder radio system.

| South Sound 911 Dispatch Services  Year-to-date through December |    |              |    |             |     |             |    |           |  |  |  |  |
|------------------------------------------------------------------|----|--------------|----|-------------|-----|-------------|----|-----------|--|--|--|--|
|                                                                  |    | 2021         |    | 2022        |     | 20          | 23 |           |  |  |  |  |
| Category                                                         | Ar | nnual Actual | An | nual Actual | Anı | n