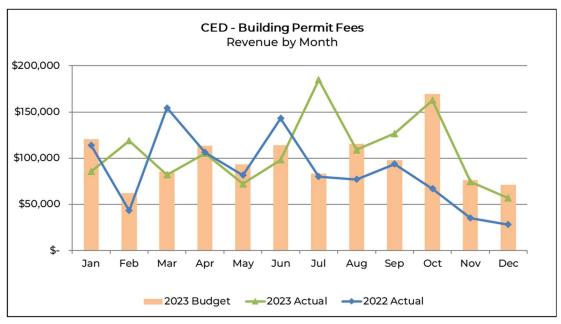

| 33,203        | 35.5%         | 29,137      | 29.8%       |
| Oct              | 110,674           | 66,936       | 169,243     | 162,805       | 95,869        | 143.2%        | (6,438)     | -3.8%       |
| Nov              | 61,142            | 35,241       | 76,121      | 74,461        | 39,220        | 111.3%        | (1,660)     | -2.2%       |
| Dec              | 80,167            | 28,075       | 71,278      | 56,912        | 28,837        | 102.7%        | (14,366)    | -20.2%      |
| Total Annual     | \$ 1,138,728      | \$ 1,023,599 | \$1,200,600 | \$ 1,277,069  | \$ 253,470    | 24.8%         | \$ 76,469   | 6.4%        |
| 5-Year Ave Chang | ge (2019 - 2023): | 5.4%         |             |               |               |               |             |             |





|                   |                  | (           | CED - Plan Re | eview/Plan   | Check Fees    |               |             |           |
|-------------------|------------------|-------------|---------------|--------------|---------------|---------------|-------------|-----------|
|                   |                  |             | Ar            | nnual Totals |               |               |             |           |
|                   |                  |             |               |              |               | Over / (U     | nder)       |           |
|                   |                  |             | 202           | 22           | 2023 Actual v | s 2022 Actual | 2023 Actual | vs Budget |
| Month             | 2021 Actual      | 2022 Actual | Budget        | Actual