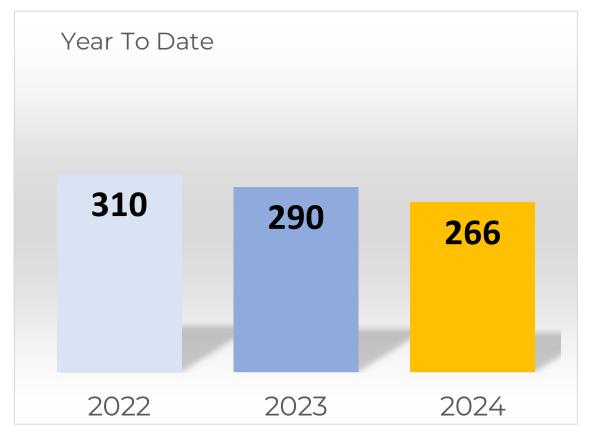

## Collisions A

\*Reports taken by Lakewood PD for Collisions.

|                   | 4th Quarter | 1st Quarter | % Change | 1st Quarter | 1st Quarter | % Change | Year to Date | Year to Date | % Change |
|-------------------|-------------|-------------|----------|-------------|-------------|----------|--------------|--------------|----------|
|                   | 2023        | 2024        | % Change | 2023        | 2024        | % Change | 2023         | 2024         | % Change |
| Collision Reports | 284         | 266         | -6.3%    | 290         | 266         | -8.3%    | 290          | 266          | -8.3%    |

### Summary of Crimes mi

|                                    | 4th Quarter<br>2023 | 1st Quarter<br>2024 | % Change | 1st Quarter<br>2023 | 1st Quarter<br>2024 | % Change | Year to Date<br>2023 | Year to Date<br>2024 | % Change |
|------------------------------------|---------------------|---------------------|----------|---------------------|---------------------|----------|----------------------|----------------------|----------|
| Calls for Service                  | 12,438              | 11,795              | -5.2%    | 12,547              | 11,795              | -6.0%    | 12,547               | 11,795               | -6.0%    |
| Arrests                            |                     |                     |          |                     |                     |          |                      |                      |          |
| Felony                             | 154                 | 123                 | -20.1%   | 116                 | 123                 | 6.0%     | 116                  | 123                  | 6.0%     |
| Gross Misdemeanor                  | 10                  | 8                   | -20.0%   | 10                  | 8                   | -20.0%   | 10                   | 8                    | -20.0%   |
| Misdemeanor                        | 193                 | 224                 | 16.1%    | 182                 | 224                 | 23.1%    | 182                  | 224                  | 23.1%    |
| Warrants                           | 153                 | 138                 | -9.8%    | 92                  | 138                 | 50.0%    | 92                   | 138                  | 50.0%    |
| Total                              | 510                 | 493                 | -3.3%    | 400                 | 493                 | 23.3%    | 400                  | 493                  | 23.3%    |
| Person Crimes                      |                     |                     |          |                     |                     |          |                      |                      |          |
| Aggravated Assault                 | 114                 | 93                  | -18.4%   | 89                  | 93                  | 4.5%     | 89                   | 93                   | 4.5%     |
| Simple Assault                     | 259                 | 268                 | 3.5%     | 223                 | 268                 | 20.2%    | 223                  | 268                  | 20.2%    |
| Homicide                           | 0                   | 2                   | N/A      | 1                   | 2                   | 100.0%   | 1                    | 2                    | 100.0%   |
| Robbery                            | 37                  | 16                  | -56.8%   | 25                  | 16                  | -36.0%   | 25                   | 16                   | -36.0%   |
| Sex (Forcible & Non-Forcible)      | 19                  | 28                  | 47.4%    | 39                  | 28                  | -28.2%   | 39                   | 28                   | -28.2%   |
| Total                              | 429                 | 407                 | -5.1%    | 377                 | 407                 | 8.0%     | 377                  | 407                  | 8.0%     |
| Property & Society Crimes          |                     |                     |          |                     |                     |          |                      |                      |          |
| Burglary                           | 98                  | 78                  | -20.4%   | 109                 | 78                  | -28.4%   | 109                  | 78                   | -28.4%   |
| Fraud (Counterfeit & Embezzlement) | 42                  | 44                  | 4.8%     | 73                  | 44                  | -39.7%   | 73                   | 44                   | -39.7%   |
| Larceny                            | 319                 | 255                 | -20.1%   | 274                 | 255                 | -6.9%    | 274                  | 255                  | -6.9%    |
| Motor Vehicle Theft                | 211                 | 136                 | -35.5%   | 345                 | 136                 | -60.6%   | 345                  | 136                  | -60.6%   |
| Stolen Property                    | 56                  | 32                  | -42.9%   | 42                  | 32                  | -23.8%   | 42                   | 32                   | -23.8%   |
| Vandalism                          | 232                 | 167                 | -28.0%   | 281                 | 167                 | -40.6%   | 281                  | 167                  | -40.6%   |
| Weapon Laws Violations             | 36                  | 21                  | -41.7%   | 34                  | 21                  | -38.2%   | 34                   | 21                   | -38.2%   |
| Total                              | 994                 | 733                 | -26.3%   | 1158                | 733                 | -36.7%   | 1158                 | 733                  | -36.7%   |
| Other Crimes Of Interest           |                     |                     |          |                     |                     |          |                      |                      |          |
| Shots Fired                        | 113                 | 84                  | -25.7%   | 116                 | 84                  | -27.6%   | 116                  | 84                   | -27.6%   |
| Pursuits                           | 5                   | 8                   | 60.0%    | 9                   | 8                   | -11.1%   | 9                    | 8                    | -11.1%   |
| Eluding                            | 78                  | 34                  | -56.4%   | 82                  | 34                  | -58.5%   | 82                   | 34                   | -58.5%   |
| Collision Reports                  | 284                 | 266                 | -6.3%    | 290                 | 266                 | -8.3%    | 290                  | 266                  | -8.3%    |