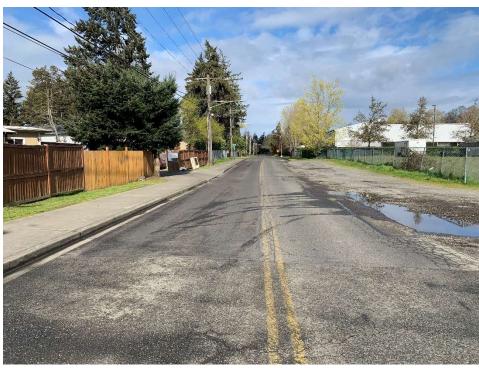

### 2023 Roadway Patching - San Francisco Ave. SW (Near 5108 San Francisco Ave.)

Before – Image Date: August 2018 (Credit: Google)

After – Image Taken April 2024 (Credit: Lakewood PWE)