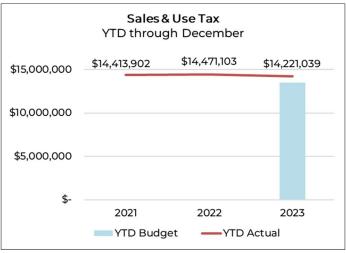

8,067     | 1,145,360     | (58,534)       | -4.9%         | 17,294                | 1.5%  |  |  |  |  |  |  |
| Nov             | 1,107,278          | 1,131,290     | 1,075,668     | 1,137,856     | 6,566          | 0.6%          | 62,188                | 5.8%  |  |  |  |  |  |  |
| Dec             | 1,267,578          | 1,270,204     | 1,255,893     | 1,328,564     | 58,360         | 4.6%          | 72,671                | 5.8%  |  |  |  |  |  |  |
| Annual Total    | \$14,413,902       | \$ 14,471,103 | \$ 13,518,000 | \$ 14,221,039 | \$ (250,064)   | -1.7%         | \$ 703,039            | 5.2%  |  |  |  |  |  |  |
| 5-Year Ave Char | ige (2019 - 2023): | 3.8%          |               |               |                |               |                       |       |  |  |  |  |  |  |







| Top 10 Taxpayers (Grouped by Sector) |      |             |    |           |                |         |  |  |  |  |  |  |
|--------------------------------------|------|-------------|----|-----------|----------------|---------|--|--|--|--|--|--|
| Yea                                  | r-to | o-date thro | ug | h Decembe | er             |         |  |  |  |  |  |  |
|                                      |      |             |    |           | Over / (Under) |         |  |  |  |  |  |  |
|                                      |      |             |    |           | Change fro     | om 2022 |  |  |  |  |  |  |
| Sector                               |      | 2022        |    | 2023      | \$             | %       |  |  |  |  |  |  |
| General Merchandise                  | \$   | 84