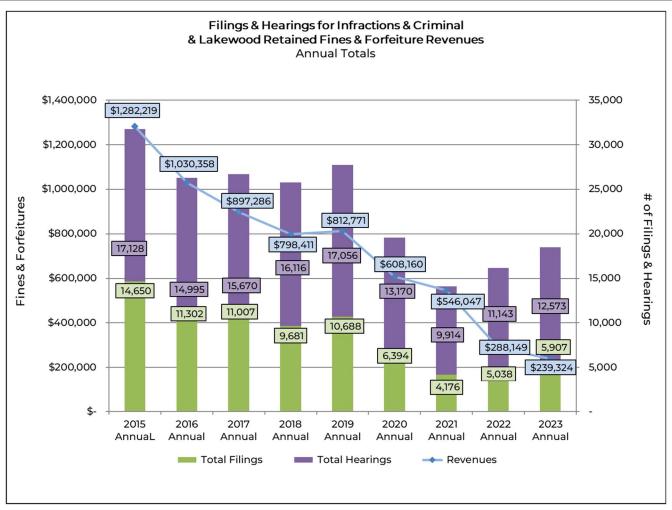

| 240,593        | 348,510        | 229,711        | (10,882)    | -4.5%   | (118,799)      | -34.1% |  |
| Total Operating Expenditures              | \$1,219,069    | \$ 1,314,934   | \$ 1,495,219   | \$ 1,473,377   | \$ 158,443  | 12.0%   | \$ (21,842)    | -1.5%  |  |
| Public Defender**                         | \$ 526,091     | \$ 519,750     | 601,500        | \$ 559,625     | 39,875      | 7.7%    | (41,875)       | -7.0%  |  |
| Net Operating Revenue (Cost)              | \$ (1,061,116) | \$ (1,320,974) | \$ (1,366,828) | \$ (1,410,287) | \$ (89,315) | 6.8%    | \$ (43,459)    | 3.2%   |  |

<sup>\*</sup> Professional Services includes Pro-Tem Judge, Jury/Witness Fees and interpreter services.. Public Defender is accounted for under Non-Departmental beginning in 2023.









# Filings and Hearings by Jurisdiction – Annual Totals

| Infractions |                                                                                                                  | Total                                                                                                                                                                                                                                                                                                                                                                                                  |