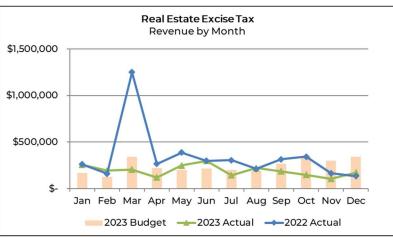

### **TBD Funded Projects – Revenues, Expenditures & Construction Schedules**

The following is an update of TBD funded projects in 2023.

| Annual Programs                             | Pe<br>Eng | 602.0001<br>ersonnel,<br>gineering,<br>rof Svcs | N  | 02.0002<br>lew LED<br>eet Lights | 302.0002<br>NTS/Traffic<br>Calming | Mi | 02.0004<br>nor CIP &<br>ijor Maint | c  | 02.0005<br>hip Seal<br>Program |
|---------------------------------------------|-----------|-------------------------------------------------|----|----------------------------------|------------------------------------|----|------------------------------------|----|--------------------------------|
| Revenues:                                   |           |                                                 |    |                                  |                                    |    |                                    |    |                                |
| Motor Vehicle Excise Tax                    | \$        | 316,797                                         | \$ | -                                | \$<br>· -                          | \$ | -                                  | \$ | -                              |
| Increased Gas Tax                           |           | 72,487                                          |    | -                                | -                                  |    | -                                  |    | -                              |
| Multimodal Transportation                   |           | 82,842                                          |    | -                                | -                                  |    | -                                  |    | -                              |
| General Fund                                |           | 468                                             |    | -                                | -                                  |    | -                                  |    | -                              |
| TBD \$20 Vehicle License Fee                |           | 159,000                                         |    | 180,000                          | 25,000                             |    | 260,000                            |    | 75,532                         |
| Real Estate Excise Tax                      |           | -                                               |    | -                                | -                                  |    | -                                  |    | 284,468                        |
| Total Revenues                              | \$        | 631,594                                         | \$ | 180,000                          | \$<br>25,000                       | \$ | 260,000                            | \$ | 360,000                        |
|                                             |           |                                                 |    |                                  |                                    |    |                                    |    |                                |
| Expenditure:                                |           |                                                 |    |                                  |                                    |    |                                    |    |                                |
| TBD Funds Spent - Current Year Allocation   |           | 159,000                                         |    | 89,167                           | 6,606                              |    | 260,000                            |    | 75,532                         |
| TBD Funds Spent - Previous Years Allocation |           | -                                               |    | -                                | -                                  |    | -                                  |    | 198,764                        |
| Other Funds Spent                           |           | 448,399                                         |    | _                                | -                                  |    | 104,737                            |    | 203,971                        |
| Total Expenditures                          | \$        | 607,399                                         | \$ | 89,167                           | \$<br>6,606                        | \$ | 364,737                            | \$ | 478,267                        |
|                                             |           |                                                 |    |                                  |                                    |    |                                    |    |                                |
| Beginning Fund Balance, January 1           | \$        | 114,824                                         | \$ | 285,529                          | \$<br>34,990                       | \$ | 112,849                            | \$ | 198,764                        |
| Ending Fund Balance, December 31            | \$        | 139,019                                         | \$ | 376,362                          | \$<br>53,384                       | \$ | 8,112                              | \$ | 80,497                         |
| Ending Fund Balance Composition:            |           |                                                 |    |                                  |                                    | •  |                                    |    |                                |
| TBD Funds                                   | \$        | -                                               | \$ | 90,833                           | \$<br>18,394                       | \$ | -                                  | \$ | -                              |
| Non-TBD Funds                               | \$        | 139,019                                         | \$ | 285,529                          | \$<br>34,990                       | \$ | 8,112                              | \$ | 80,497                         |