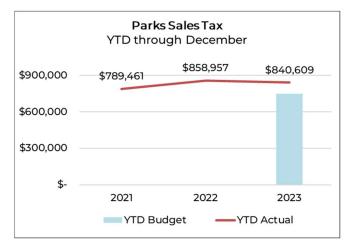

706     | 73,412       | (3,853)       | -5.0%         | 6,706      | 10.1%       |  |  |  |  |  |
| Nov                 | 65,083                           | 73,550      | 63,382     | 70,178       | (3,372)       | -4.6%         | 6,796      | 10.7%       |  |  |  |  |  |
| Dec                 | 68,037                           | 67,419      | 62,225     | 67,285       | (134)         | -0.2%         | 5,060      | 8.1%        |  |  |  |  |  |
| Total Annual        | \$ 789,461                       | \$ 858,957  | \$ 750,000 | \$ 840,609   | \$ (18,348)   | -2.1%         | \$ 90,609  | 12.1%       |  |  |  |  |  |
| 5-Year Ave Change ( | 2019 - 2023):                    | 5.3%        |            |              |               |               |            |             |  |  |  |  |  |





## <u>Cost Recovery - Parks, Recreation & Community Services</u>

In May 2016, the City Council adopted a set of revised financial policies to include cost recovery. The following is an excerpt of the cost recovery policy as it relates specifically to target cost recovery for parks programs/services:

Target Cost Recovery Level for Parks Programs/Services. The cost recovery policy applies to the following parks and recreation programs/services: recreation services; special events and community gathering; senior services; and all parks. The following should be considered

when determining pricing levels: The higher the community benefit, the higher the General Fund subsidy level and the higher the individual benefit, the lower the General Fund subsidy level. The overall cost recovery go