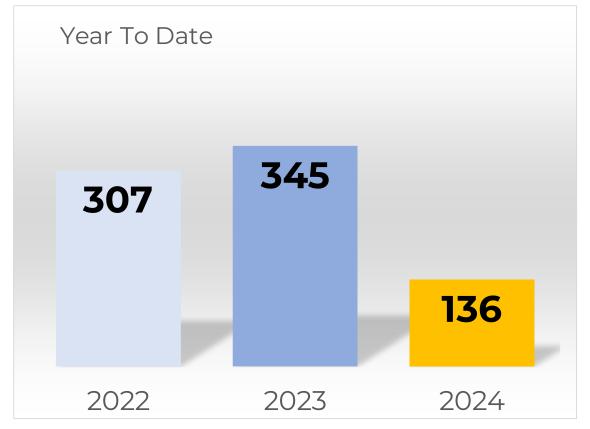

### **Motor Vehicle Thefts**

|                      | 4th Quarter | 1st Quarter | % Change   | 1st Quarter | Quarter 1st Quarter % ( |          | Year to Date | Year to Date | % Change  |
|----------------------|-------------|-------------|------------|-------------|-------------------------|----------|--------------|--------------|-----------|
|                      | 2023        | 2024        | 70 Charige | 2023        | 2024                    | % Change | 2023         | 2024         | 70 Change |
| Motor Vehicle Thefts | 211         | 136         | -35.5%     | 345         | 136                     | -60.6%   | 345          | 136          | -60.6%    |