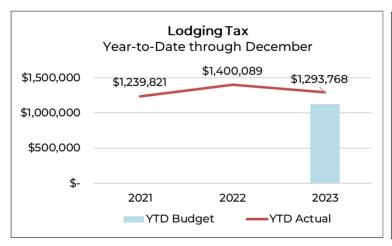

9     | 90,004       | 96,359                     | (15,060)        | -13.5%        | 6,355      | <b>7.1</b> % |  |  |  |
| Nov              | 81,749           | 77,909      | 74,056       | 79,325                     | 1,416           | 1.8%          | 5,269      | 7.1%         |  |  |  |
| Dec              | 77,448           | 103,018     | 72,020       | 76,001                     | (27,017) -26.2% |               | 3,981      | 5.5%         |  |  |  |
| Annual Total     | \$ 1,239,821     | \$1,400,089 | \$ 1,125,000 | \$ 1,293,768               | \$ (106,321)    | -7.6%         | \$ 168,768 | 15.0%        |  |  |  |
| 5-Year Ave Chang | e (2019 - 2023): | 3.7%        |              | -                          |                 | -             | -          |              |  |  |  |





The following table provides details of lodging tax revenues and grant allocations for year-to-date December 31, 2023.

|                                                                              | 2            | 023            |
|------------------------------------------------------------------------------|--------------|----------------|
| Lodging Tax Summary                                                          | Annual Budge | Actual YTD Dec |
| 4% Revenue:                                                                  |              |                |
| Special Hotel/Motel Tax (2%)                                                 | \$ 285,714   | \$ 368,797     |
| Transient Rental Income (2%)                                                 | 285,714      | 371,775