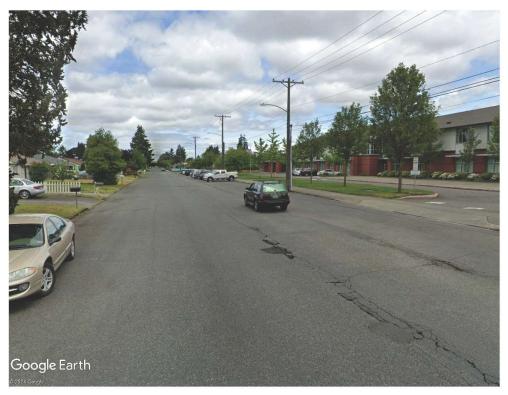

### 2023 Roadway Patching - San Francisco Ave. SW (Near 5108 San Francisco Ave.)

Before – Image Date: August 2018 (Credit: Google)

After – Image Taken April 2024 (Credit: Lakewood PWE)