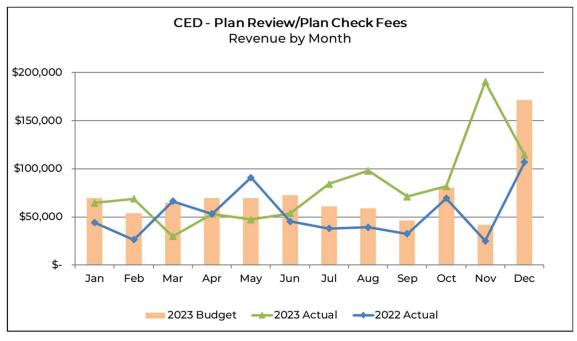

| 71,156       | 38,715        | 119.3%        | 24,976      | 54.1%     |
| Oct               | 43,315           | 69,336      | 80,186        | 81,878       | 12,542        | 18.1%         | 1,692       | 2.1%      |
| Nov               | 29,548           | 25,082      | 41,878        | 190,532      | 165,450       | 659.6%        | 148,654     | 355.0%    |
| Dec               | 174,532          | 106,914     | 171,317       | 114,498      | 7,584         | 7.1%          | (56,819)    | -33.2%    |
| Total Annual      | \$ 747,948       | \$ 637,074  | \$ 859,600    | \$ 958,219   | \$ 321,145    | 50.4%         | \$ 98,619   | 11.5%     |
| 5-Year Ave Change | e (2019 - 2023): | 11.8%       |               |              |               |               |             |           |





|                   |                  |             | CED - Zoni | ing/Developr | ment Fees     |               |             |             |
|-------------------|------------------|-------------|------------|--------------|---------------|---------------|-------------|-------------|
|                   |                  |             | A          | nnual Totals |               |               |             |             |
|                   |                  |             |            |              |               | Over / (      | Under)      |             |
|                   |                  |             | 20         | 23           | 2023 Actual v | s 2022 Actual | 2023 Actua  | l vs Budget |
| Month             | 2021 Actual      | 2022 Actual | Budget     | Actual       |