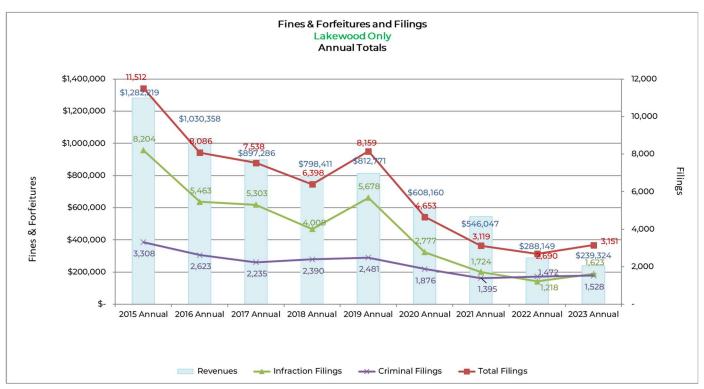

| 240,593        | 348,510        | 229,711        | (10,882)    | -4.5%   | (118,799)      | -34.1% |  |
| Total Operating Expenditures              | \$1,219,069    | \$ 1,314,934   | \$ 1,495,219   | \$ 1,473,377   | \$ 158,443  | 12.0%   | \$ (21,842)    | -1.5%  |  |
| Public Defender**                         | \$ 526,091     | \$ 519,750     | 601,500        | \$ 559,625     | 39,875      | 7.7%    | (41,875)       | -7.0%  |  |
| Net Operating Revenue (Cost)              | \$ (1,061,116) | \$ (1,320,974) | \$ (1,366,828) | \$ (1,410,287) | \$ (89,315) | 6.8%    | \$ (43,459)    | 3.2%   |  |

<sup>\*</sup> Professional Services includes Pro-Tem Judge, Jury/Witness Fees and interpreter services.. Public Defender is accounted for under Non-Departmental beginning in 2023.









# Filings and Hearings by Jurisdiction – Annual Totals

| Infractions |                                                                                                                  | Total                                                                                                                                                                                                                                                                                                                                                                                                  |