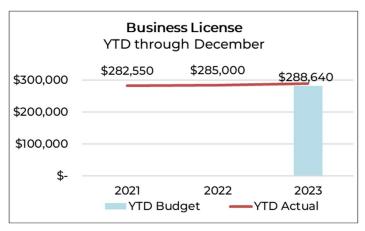

| 19,820          | 115           | 0.6%          | 1,839       | 10.2%     |
| Oct              | 21,060            | 19,465      | 19,288     | 19,880          | 415           | 2.1%          | 592         | 3.1%      |
| Nov              | 20,140            | 22,460      | 18,834     | 19,215          | (3,245)       | -14.4%        | 381         | 2.0%      |
| Dec              | 33,475            | 21,850      | 25,402     | 21,800          | (50)          | -0.2%         | (3,602)     | -14.2%    |
| Annual Total     | \$ 282,550        | \$ 285,000  | \$ 282,000 | \$ 288,640      | \$ 3,640      | 1.3%          | \$ 6,640    | 2.4%      |
| 5-Year Ave Chang | ge (2019 - 2023): | -0.3%       |            |                 |               |               |             |           |





|                | Business License By Type Annual Totals |    |            |                |         |    |         |    |         |             |         |        |
|----------------|----------------------------------------|----|------------|----------------|---------|----|---------|----|---------|-------------|---------|--------|
| Over / (Under) |                                        |    |            |                |         |    |         |    |         |             | Jnder)  |        |
|                |                                        |    |            | 2023 YTD Actua |         |    |         |    |         |             |         | Actual |
|                | 2021                                   |    | 20         | 22             |         |    | 20      | 23 |