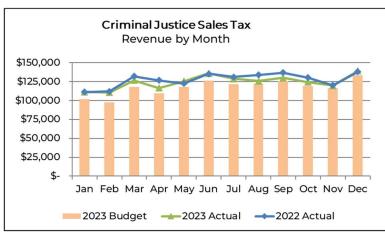

| 119,328  | 124,395        |      | (5,916)  | -4.5%         |    | 5,067  | 4.2%  |
| Nov           |                                     | 121,484    | 120,186      |       | 116,174  | 119,955        |      | (231)    | -0.2%         |    | 3,781  | 3.3%  |
| Dec           |                                     | 133,605    | 137,989      |       | 133,628  | 139,425        |      | 1,436    | 1.0%          |    | 5,797  | 4.3%  |
| Total         | \$                                  | 1,434,294  | \$ 1,530,752 | \$ 1, | ,410,000 | \$1,495,607    | \$   | (35,145) | -2.3%         | \$ | 85,607 | 6.1%  |
| 5-Year Ave Ch | /ear Ave Change (2019 - 2023): 5.4% |            |              |       |          |                |      |          |               |    |        |       |





### **Utility Tax**

The City levies a tax on utilities provided within the city. The tax is currently 5% of gross income for electric and gas services and 6% of gross income for solid waste, cable, cellular phone, landlines and storm drainage.

|              |              |             |              | Itility Tax |               |               |                |           |  |
|--------------|--------------|-------------|--------------|-------------|---------------|---------------|----------------|-----------|--|
|              |              |             | An           | nual Totals |               |               |                |           |  |
|              |              |             |              |             |               | Over / (U     | <del>, '</del> |           |