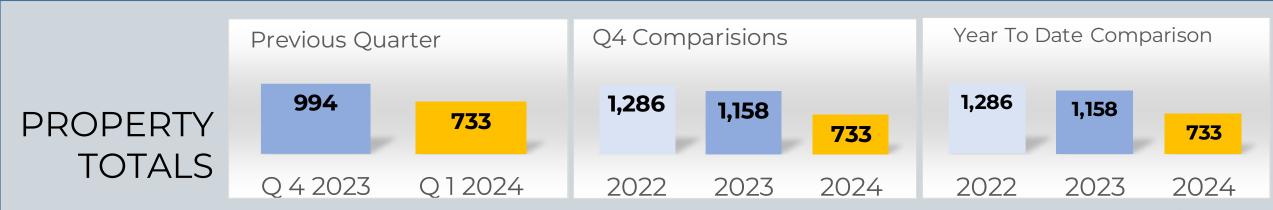

### Crimes Against PROPERTY & SOCIETY

|                                       | 4th Quarter | 1st Quarter | 0/ Change | 1st Quarter | 1st Quarter | 0/ Change | Year to Date | Year to Date | 0/ Changa |
|---------------------------------------|-------------|-------------|-----------|-------------|-------------|-----------|--------------|--------------|-----------|
|                                       | 2023        | 2024        | % Change  | 2023        | 2024        | % Change  | 2023         | 2024         | % Change  |
| Burglary                              | 98          | 78          | -20.4%    | 109         | 78          | -28.4%    | 109          | 78           | -28.4%    |
| Fraud<br>(Counterfeit & Embezzlement) | 42          | 44          | 4.8%      | 73          | 44          | -39.7%    | 73           | 44           | -39.7%    |
| Larceny                               | 319         | 255         | -20.1%    | 274         | 255         | -6.9%     | 274          | 255          | -6.9%     |
| Motor Vehicle Theft                   | 211         | 136         | -35.5%    | 345         | 136         | -60.6%    | 345          | 136          | -60.6%    |
| Stolen Property                       | 56          | 32          | -42.9%    | 42          | 32          | -23.8%    | 42           | 32           | -23.8%    |
| Vandalism                             | 232         | 167         | -28.0%    | 281         | 167         | -40.6%    | 281          | 167          | -40.6%    |
| Weapon Laws Violations                | 36          | 21          | -41.7%    | 34          | 21          | -38.2%    | 34           | 21           | -38.2%    |
| Total                                 | 994         | 733         | -26.3%    | 1,158       | 733         | -36.7%    | 1,158        | 733          | -36.7%    |