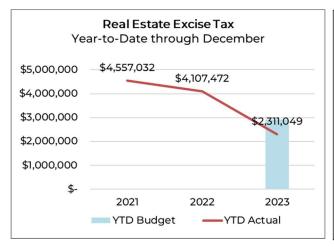

Nov                                  | 524,688            | 165,231      | 299,034                                     | 106,979      | (58,252)       | -35.3% | (192,055)    | -64.2% |  |  |  |  |
| Dec                                  | 332,161            | 135,897      | 344,128                                     | 171,778      | 35,881         | 26.4%  | (172,350)    | -50.1% |  |  |  |  |
| Total Annual                         | \$ 4,557,032       | \$ 4,107,472 | \$ 2,917,500                                | \$ 2,311,049 | \$ (1,796,423) | -43.7% | \$ (606,451) | -20.8% |  |  |  |  |
| 5-Year Ave Char                      | nge (2019 - 2023). | -4 6%        | ·                                           | •            |                |        |              |        |  |  |  |  |





Transactions that are exempt from REET include (WAC 458-61A):

- Gifts:
- Inheritance of devise;
- Community property, dissolution of marriage or domestic partnership, legal separation, decree of invalidity;
- Tenants in common and joint tenants;
- Governmental transfers\*;
- Condemnation proceedings;
- Bankruptcy;
- Transfers pursuant to deeds of trusts, foreclosure proceedings, executions of judgment, deeds in lieu of foreclosure, and contract forfeiture;
- Rescission of sale:
- Irrevocable trusts;
- Mere change in identity or form family corporations and partnerships;
- Transfers where gain is not recognized under the Internal Revenue Code;
- IRS "tax deferred" exchange;
- Nominee;
- Clearing or exiting title, and additions to title;
- Mortgage insurers;
- Rerecord;
- Low income hou