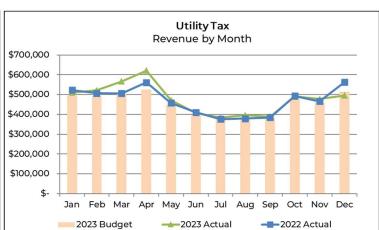

6,362        | 4.3%          | 17,007         | 4.5%      |  |
| Sep          | 388,283      | 384,957     | 381,548      | 388,940     | 3,983         | 1.0%          | 7,392          | 1.9%      |  |
| Oct          | 484,797      | 493,869     | 475,649      | 490,792     | (3,077)       | -0.6%         | 15,143         | 3.2%      |  |
| Nov          | 453,199      | 465,773     | 457,622      | 477,527     | 11,754        | 2.5%          | 19,905         | 4.3%      |  |
| Dec          | 492,214      | 562,115     | 513,984      | 495,753     | (66,362)      | -11.8%        | (18,231)       | -3.5%     |  |
| Total Annual | \$ 5,436,801 | \$5,628,300 | \$ 5,442,300 | \$5,732,028 | \$ 103,728    | 1.8%          | \$ 289,728     | 5.3%      |  |

5-Year Ave Change (2019 - 2023): 0.6%





|             |               |                      | Utility Tax<br>Annual |              |                |        |                |        |  |  |  |
|-------------|---------------|----------------------|-----------------------|--------------|----------------|--------|----------------|--------|--|--|--|
|             |               |                      |                       |              | Over / (Under) |        |                |        |  |  |  |
|             |               |                      |                       |              | 2023 YTD A     | ctual  | 2023 Actual vs |        |  |  |  |
|             | 2021          | 2022                 | 20:                   | 23           | vs 2022 YTD    | Actual | 2023 Bud       | iget   |  |  |  |
| Type        | Annual