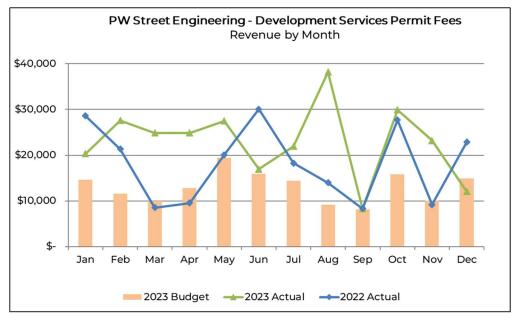

### 2023 Chipseal Program – Hayden St. SW (Near 4414 Hayden St.)

Before – Image Date: May 2019 (Credit: Google)

After – Image Taken April 2024 (Credit: Lakewood PWE)

To: Mayor and City Councilmembers

From: Tho Kraus, Deputy City Manager