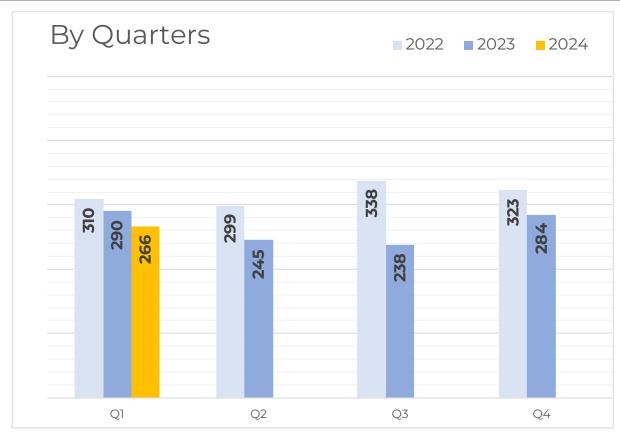

## Collisions A

\*Reports taken by Lakewood PD for Collisions.

|                   | 4th Quarter | 1st Quarter | % Change | 1st Quarter | 1st Quarter | % Change | Year to Date | Year to Date | % Change |
|-------------------|-------------|-------------|----------|-------------|-------------|----------|--------------|--------------|----------|
|                   | 2023        | 2024        | % Change | 2023        | 2024        | % Change | 2023         | 2024         | % Change |
| Collision Reports | 284         | 266         | -6.3%    | 290         | 266         | -8.3%    | 290          | 266          | -8.3%    |