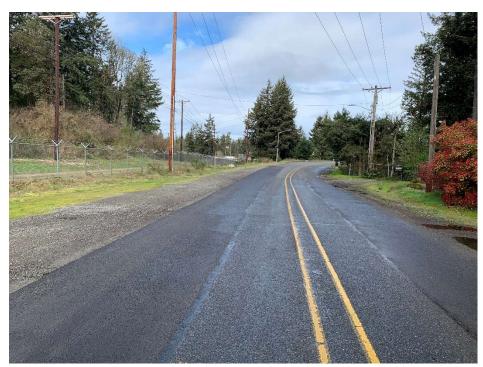

### 2023 Roadway Patching - McChord Dr. SW (Near 5721 McChord Dr. SW)

Before – Image Date April 2018 (Credit: Google)

After – Image Taken April 2024 (Credit: Lakewood PWE)

### 2023 Roadway Patching - San Francisco Ave. SW (Near 5108 San Francisco Ave.)

Before – Image Date: August 2018 (Credit: Google)

After – Image Taken April 2024 (Credit: Lakewood PWE)