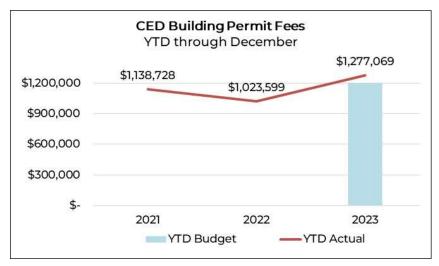

| 33,203        | 35.5%         | 29,137      | 29.8%       |
| Oct              | 110,674           | 66,936       | 169,243     | 162,805       | 95,869        | 143.2%        | (6,438)     | -3.8%       |
| Nov              | 61,142            | 35,241       | 76,121      | 74,461        | 39,220        | 111.3%        | (1,660)     | -2.2%       |
| Dec              | 80,167            | 28,075       | 71,278      | 56,912        | 28,837        | 102.7%        | (14,366)    | -20.2%      |
| Total Annual     | \$ 1,138,728      | \$ 1,023,599 | \$1,200,600 | \$ 1,277,069  | \$ 253,470    | 24.8%         | \$ 76,469   | 6.4%        |
| 5-Year Ave Chang | ge (2019 - 2023): | 5.4%         |             |               |               |               |             |             |





|                   |                  | (           | CED - Plan Re | eview/Plan   | Check Fees    |               |             |           |
|-------------------|------------------|-------------|---------------|--------------|---------------|---------------|-------------|-----------|
|                   |                  |             | Ar            | nnual Totals |               |               |             |           |
|                   |                  |             |               |              |               | Over / (U     | nder)       |           |
|                   |                  |             | 202           | 22           | 2023 Actual v | s 2022 Actual | 2023 Actual | vs Budget |
| Month             | 2021 Actual      | 2022 Actual | Budget        | Actua