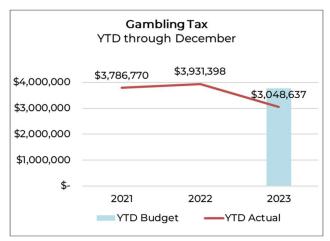

(117,889)        | -35.3%      | (114,675)             | -34.7% |  |  |  |
| Nov             | 345,800                               | 322,430      | 333,668      | 241,434       | (80,996)         | -25.1%      | (92,234)              | -27.6% |  |  |  |
| Dec             | 325,531                               | 305,394      | 326,294      | 262,799       | (42,595)         | -13.9%      | (63,495)              | -19.5% |  |  |  |
| Total Annual    | \$ 3,786,768                          | \$ 3,931,398 | \$ 3,760,200 | \$ 3,048,637  | \$ (882,761)     | -22.5%      | \$ (711,563)          | -18.9% |  |  |  |
| 5-Year Ave Char | -Year Ave Change (2019 - 2023): -0.3% |              |              |               |                  |             |                       |        |  |  |  |





Gambling tax from card rooms account for the majority of revenues.

| Card Room Gambling Tax - Major Establishments Only |     |           |     |           |    |           |    |           |        |  |  |  |
|----------------------------------------------------|-----|-----------|-----|-----------|----|-----------|----|-----------|--------|--|--|--|
| 2021 2022 2023 Over / (Under)                      |     |           |     |           |    |           |    |           |        |  |  |  |
| Annual Annual 2023 Actual vs 2022 Actu             |     |           |     |           |    |           |    |           |        |  |  |  |
| Major Establishment                                |     | Actual    |     | Actual    |    | Actual    |    | \$        | %      |  |  |  |
| Chips Casin