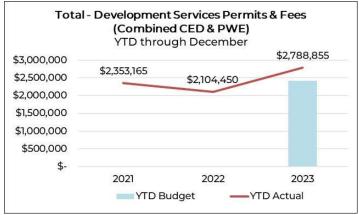

| 81,019      | 142,878     | 314,666       |      | 233,647    | 288.4%        | 171,788    | 120.2%      |  |  |  |  |
| Dec              | 297,086                                                                          | 165,812     | 270,099     | 197,987       |      | 32,175     | 19.4%         | (72,112)   | -26.7%      |  |  |  |  |
| Total Annual     | \$ 2,353,165                                                                     | \$2,104,449 | \$2,409,000 | \$2,788,855   | \$   | 684,406    | 32.5%         | \$ 379,855 | 15.8%       |  |  |  |  |
| 5-Year Ave Chang | ge (2019 - 2023):                                                                | 8.7%        |             |               |      | _          |               |            |             |  |  |  |  |







|                  |                   |              | CED - E     | Building Perm | it Fees       |               |             |             |
|------------------|-------------------|--------------|-------------|---------------|---------------|---------------|-------------|-------------|
|                  |                   |              |             | Annual Totals |               |               |             |             |
|                  |                   |              |             |               |               | Over / (      | Under)      |             |
|                  |                   |              | 20          | 23            | 2023 Actual v | s 2022 Actual | 2023 Actua  | l vs Budget |
| Month            | 2021 Actual       | 2022 Actual  | Budget