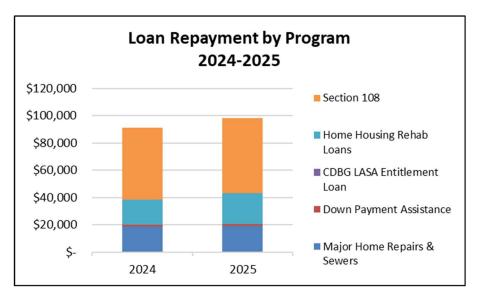

----------|--------------|---------------|------------|--------------|
| Major Home Repairs & Sewers | \$ 18,842    | \$ 19,105     | \$ 110,136 | \$ 1,413,188 |
| Down Payment Assistance     | 1,404        | 1,404         | 1,398      | 35,619       |
| CDBG LASA Entitlement Loan  | -            | -             | -          | 250,000      |
| Home Housing Rehab Loans    | 18,122       | 22,448        | 190,657    | 1,045,302    |
| Section 108                 | 53,000       | 55,000        | 313,000    | 268,000      |
| Total                       | \$ 91,368    | \$ 97,957     | \$ 615,191 | \$ 3,012,109 |
| Averag                      |              |               |            |              |
| Averag                      | je Annual Ye | ars 2031-2060 |            | \$ 100,404   |



## **CDBG Fund Summary**

The following tables provide the fund's financial information.

| Fund 190 CDBG                                           |                 |
|---------------------------------------------------------|-----------------|
| Balance Sheet                                           |                 |
| As of December 31, 2023                                 |                 |
| Assets:                                                 |                 |
| Cash                                                    | \$<br>-         |
| Due From Other Governments                              | \$<br>120,456   |
| Notes/Loan Receivable - CDBG Down Payment Assistance    | 39,825          |
| Notes/Loan Receivable - CDBG Major Home & Sewer Repairs | 1,561,271       |
| Note