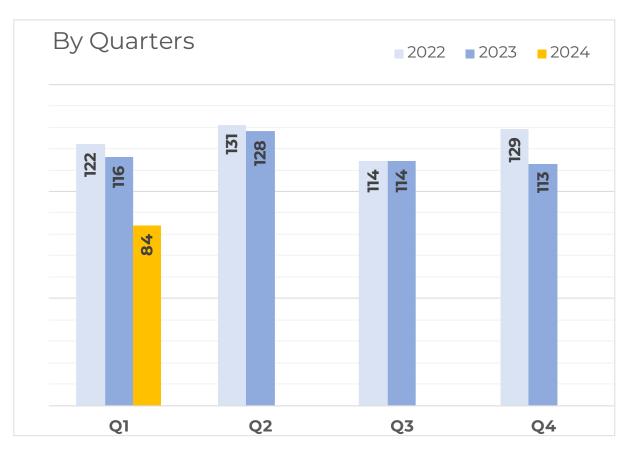

### Crimes Against PROPERTY & SOCIETY

|                                       | 4th Quarter | 1st Quarter | 0/ Change | 1st Quarter | 1st Quarter | 0/ Change | Year to Date | Year to Date | 0/ Changa |
|---------------------------------------|-------------|-------------|-----------|-------------|-------------|-----------|--------------|--------------|-----------|
|                                       | 2023        | 2024        | % Change  | 2023        | 2024        | % Change  | 2023         | 2024         | % Change  |
| Burglary                              | 98          | 78          | -20.4%    | 109         | 78          | -28.4%    | 109          | 78           | -28.4%    |
| Fraud<br>(Counterfeit & Embezzlement) | 42          | 44          | 4.8%      | 73          | 44          | -39.7%    | 73           | 44           | -39.7%    |
| Larceny                               | 319         | 255         | -20.1%    | 274         | 255         | -6.9%     | 274          | 255          | -6.9%     |
| Motor Vehicle Theft                   | 211         | 136         | -35.5%    | 345         | 136         | -60.6%    | 345          | 136          | -60.6%    |
| Stolen Property                       | 56          | 32          | -42.9%    | 42          | 32          | -23.8%    | 42           | 32           | -23.8%    |
| Vandalism                             | 232         | 167         | -28.0%    | 281         | 167         | -40.6%    | 281          | 167          | -40.6%    |
| Weapon Laws Violations                | 36          | 21          | -41.7%    | 34          | 21          | -38.2%    | 34           | 21           | -38.2%    |
| Total                                 | 994         | 733         | -26.3%    | 1,158       | 733         | -36.7%    | 1,158        | 733          | -36.7%    |