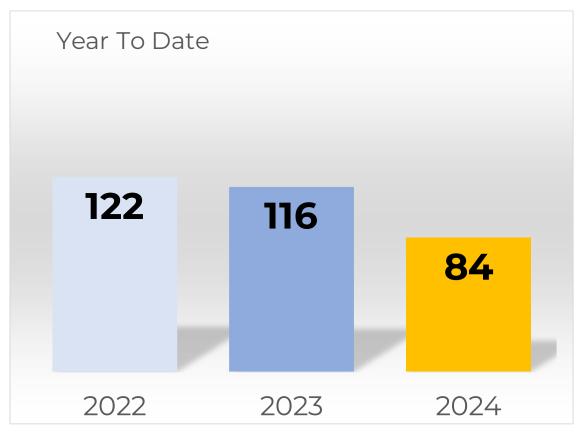

### **Shots Fired**

\*Numbers include Calls for Service within Lakewood with a call type of SHOOT, SHOTS, or SHOTSD.

|             | 4th Quarter | 1st Quarter | % Change | lst Quarter lst Quarter |      | % Change | Year to Date Year to Date |      | % Change   |
|-------------|-------------|-------------|----------|-------------------------|------|----------|---------------------------|------|------------|
|             | 2023        | 2024        | % Change | 2023                    | 2024 | % Change | 2023                      | 2024 | % Criarige |
| Shots Fired | 113         | 84          | -25.7%   | 116                     | 84   | -27.6%   | 116                       | 84   | -27.6%     |