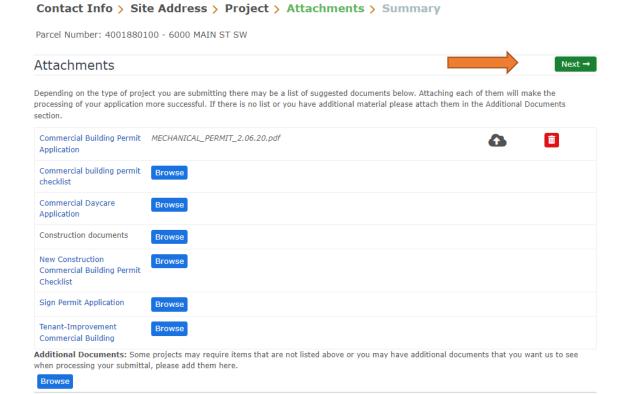

- The next screen is where you'll be able to upload the permit applications.
  - If you've already completed the required applications and saved it/them to your computer all you'll need to do is click "Browse" and select the correct file.
  - If you have not completed the actual application you're able to select the document and complete it from there. You will be required to print out the document, complete it, and scan it to your computer before moving forward.

• Once all the necessary documents have been uploaded you will be able to select "Next"

• Once you click "Next" the system will ask that you confirm the information and uploads included. Once confirmed you can click "Submit".