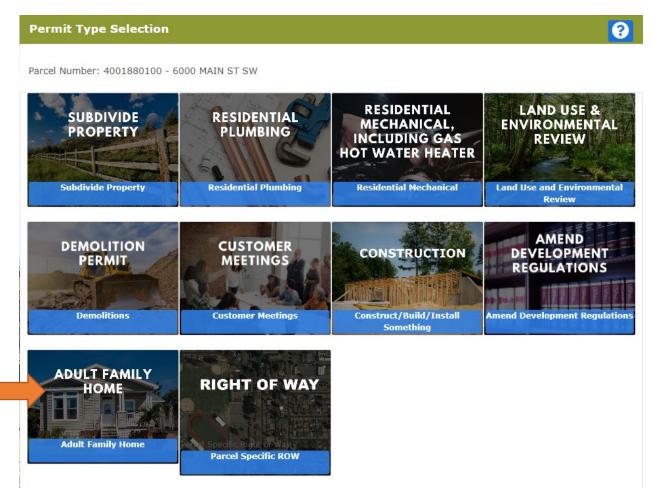

- The following page is to confirm the address or parcel you've entered you can click "Create" to move forward.
- Select "Adult Family Home"

- The proceeding screens will ask you to confirm your address information again.
- You will be then asked to confirm the Project Information

- You will need to select "New adult family home checklist"
- o Enter a short description of the Adult Family Home

| Pre-Screening Applica                                                                                     | tion - Adult Family Home        | <b>?</b> |  |  |  |  |
|-----------------------------------------------------------------------------------------------------------|---------------------------------|----------|--|--|--|--|
| Contact Info > Site Address > Project > Attachments > Summary Parcel Number: 4001880100 - 6000 MAIN ST SW |                                 |          |  |  |  |  |
| Project Information                                                                                       |                                 |          |  |  |  |  |
| Type of Project:<br>Short Description of Project:                                                         | New adult family home checklist |          |  |  |  |  |