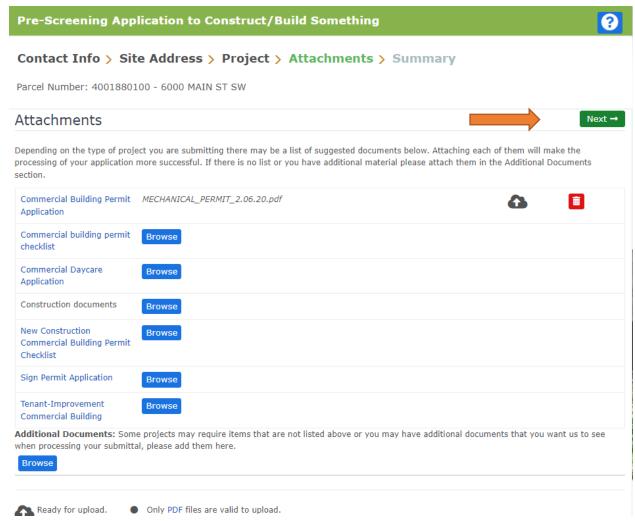

 Short Description of Project – Include a brief description of the scope of work to be performed.

- The next screen is where you'll be able to upload the permit applications.
  - o If you've already completed the required applications and saved it/them to your computer all you'll need to do is click "Browse" and select the correct file.
  - o If you have not completed the actual application you're able to select the document and complete it from there. You will be required to print out the document, complete it, and scan it to your computer before moving forward.

 Once all the necessary documents have been uploaded you will be able to select "Next"

• Once you click "Next" the system will ask that you confirm the information and uploads included. Once confirmed you can click "Submit".