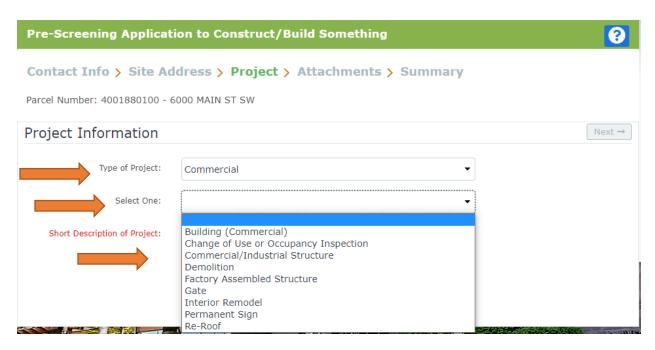

- The following page is to confirm the address or parcel you've entered you can click "Create" to move forward.
- Select "New Construction"

- The proceeding screens will just ask you to confirm your information and the Site Information.
- Type of Project Commercial
  - o Select One (Permit Type) Below is a list of the available permit types.

 Short Description of Project – Include a brief description of the scope of work to be performed.

- The next screen is where you'll be able to upload the permit applications.
  - o If you've already completed the required applications and saved it/them to your computer all you'll need to do is click "Browse" and select the correct file.
  - o If you have not completed the actual application you're able to select the document and complete it from there. You will be required to print out the document, complete it, and scan it to your computer before moving forward.