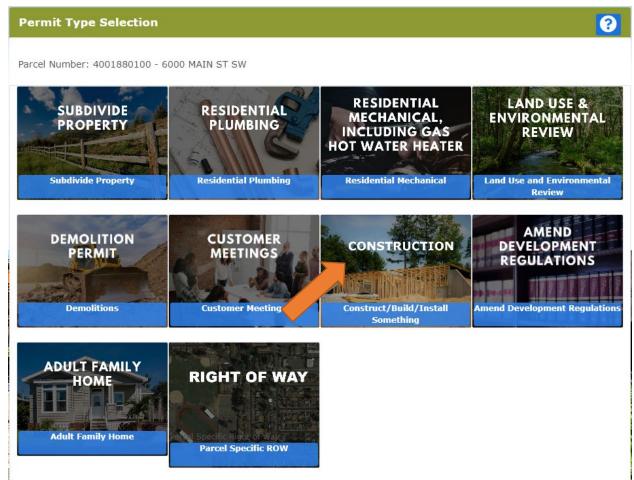

- The following page is to confirm the address or parcel you've entered you can click "Create" to move forward.
- Select "New Construction"

- The proceeding screens will just ask you to confirm your information and the Site Information.
- Type of Project Commercial
  - o Select One (Permit Type) Below is a list of the available permit types.