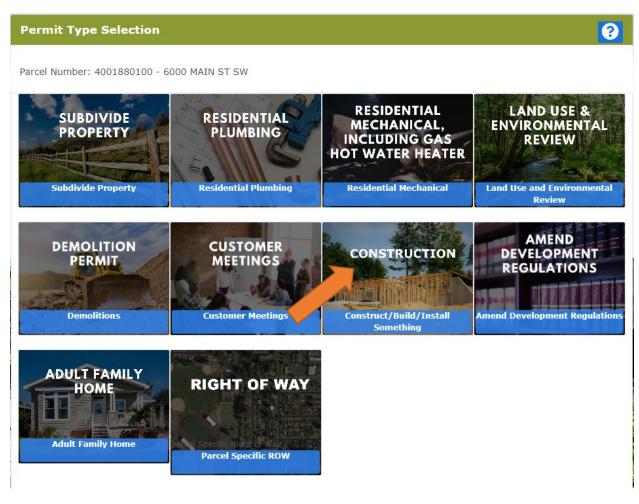

- The following page is to confirm the address or parcel you've entered you can click "Create" to move forward.
- Select "New Construction"

- The proceeding screens will just ask you to confirm your information and the Site Information.
- Type of Project Commercial
  - o Select One (Permit Type) Choose "Building (Commercial)"