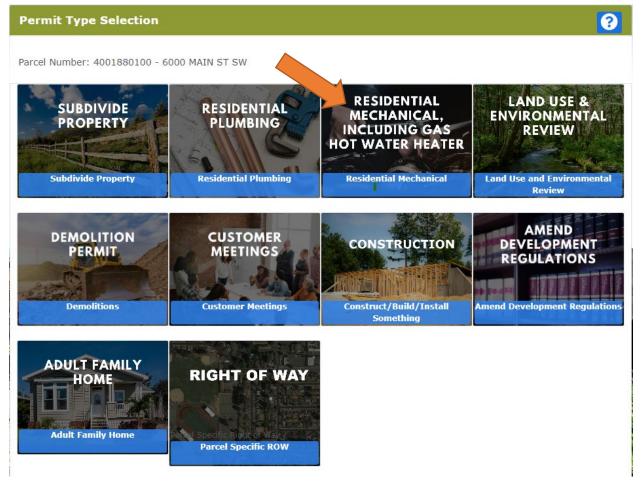

- The following page is to confirm the address or parcel you've entered you can click "Create" to move forward.
- Select "Residential Mechanical"

- The proceeding screens will just ask you to confirm your information and the Site Information.
- Type of Project Single Family Residential Mechanical