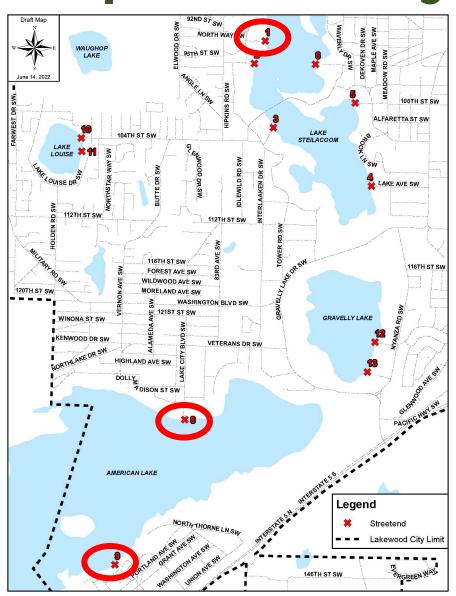

### **2009 Study**

• 14 Total Sites/ 4 Lakes

### 2022 Study Update

- 12 Total Sites / 4 Lakes
- Field Site Assessment of all but 1 site
- Schematic Designs & Cost Estimates
- PRAB Rec. & Priority Matrix Feb 2023

| Street End Site         | Lake       |
|-------------------------|------------|
| 1. Westlake Ave         | Steilacoom |
| 2. Mt Tacoma Dr         | Steilacoom |
| 3. Beach Lane           | Steilacoom |
| 4. Lake Avenue          | Steilacoom |
| 5. 100th Street         | Steilacoom |
| 6. Holly Hedge Ln.      | Steilacoom |
| 8. Lake City Blvd       | American   |
| 9. Wadsworth St         | American   |
| 10. 104th St/ Melody Ln | Louise     |
| 11. Holden St           | Louise     |
| 12. Hilltop Ln          | Gravelly   |
| 13. Linwood Ln          | Gravelly   |
|                         |            |

<sup>\*</sup>Site #7 Edgewater on Lk Steilacoom and site #14 Lakeland excluded from 2022 study