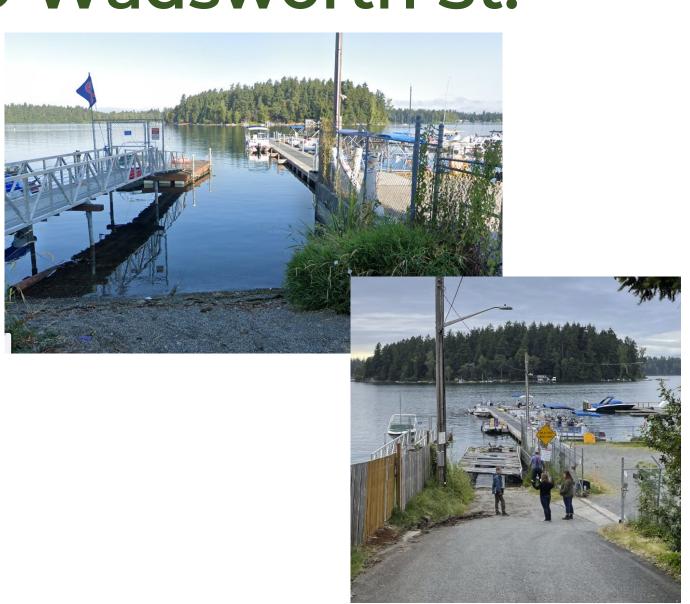

### Site #9 Wadsworth St.

- Current Heavy Use
- Boat Launch
- Silcox Island Access
- No Apparent Encroachment
- On-street parking up-hill
- Only site with parcel
- Shoreline Lineal Ft= 26'

### Site #9 Wadsworth St.