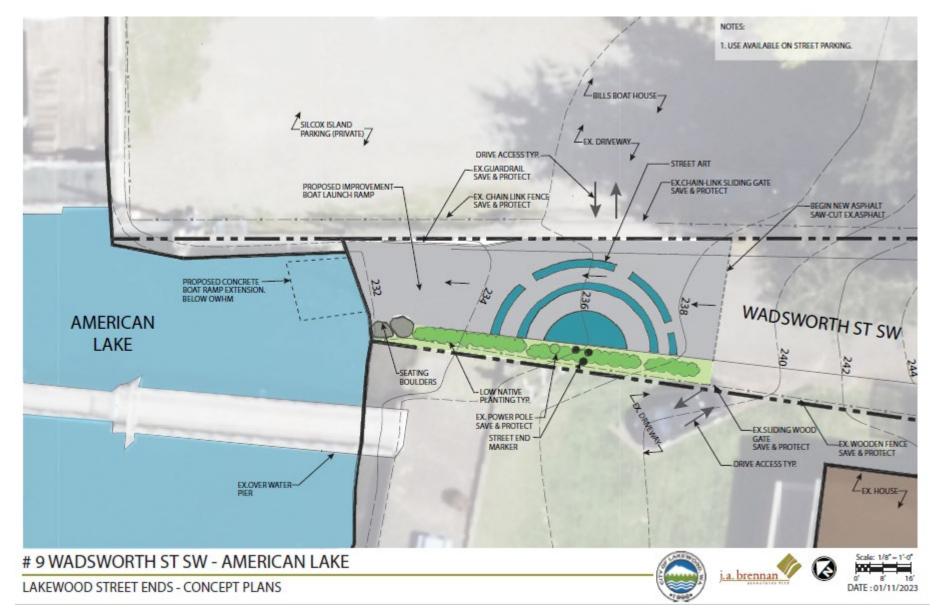

### Site #9 Wadsworth St.

- Current Heavy Use
- Boat Launch
- Silcox Island Access
- No Apparent Encroachment
- On-street parking up-hill
- Only site with parcel
- Shoreline Lineal Ft= 26'

### Site #9 Wadsworth St.

#### **Wadsworth Additional Use Info:**

- Limited Silcox Island resident use
- Launch used for mail, construction barges, & dock repair
- Majority of use by neighbors with small boats for fishing
- Significant Lack of parking and public dock impacts boaters / launch use
- Proximity to HTP for fishing and Camp Murray for launch