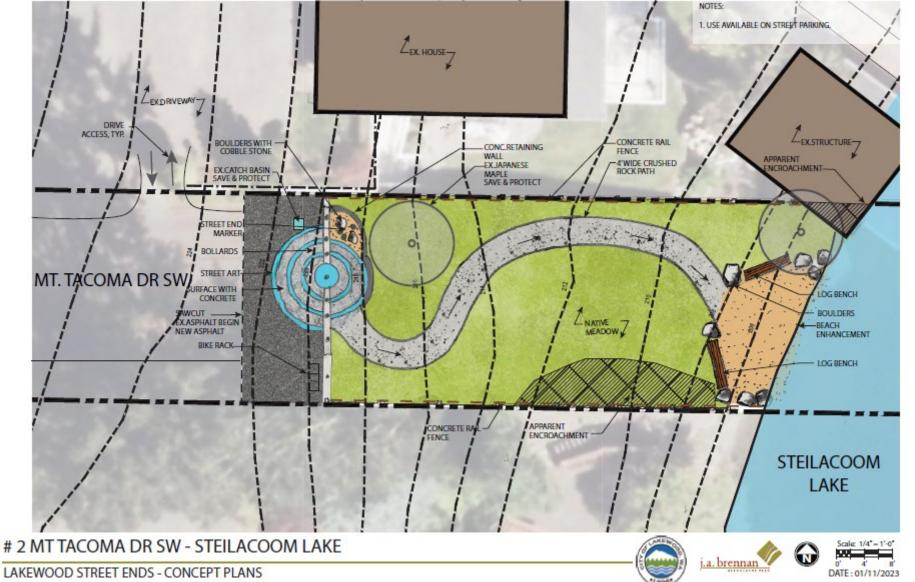

## Site #2 Mt Tacoma Dr.

- Moderate Apparent Encroachment
- Minimal Slope
- On-street Parking
- Shoreline Lineal Feet= 28

### Site #2 Mt Tacoma Dr.