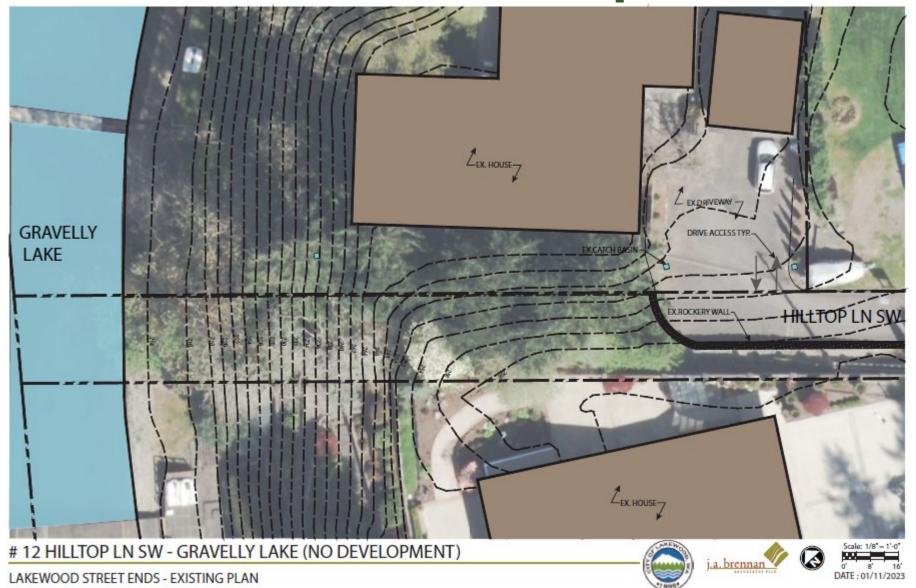

### **Gravelly Lake**

**Street End Site** 

12. Hilltop Ln

13. Linwood Ln

### Site #12 Hilltop Ln.

- No assessment made for report due to lack of access
- Moderate Encroachment
- Steep slope
- Development potential similar to Linwood Ln (assumed in matrix)
- Shoreline Lineal Ft = 24'

# Site #12 Hilltop Ln.

#### Site #13 Linwood Ln.

- Moderate Encroachment
- On-street parking
- Steep slope
- ADA Viewpoint proposed
- Heavily Vegetated
- Significant Tree Canopy
- Shoreline Lineal Ft= 24'

#### Site #13 Linwood Ln.