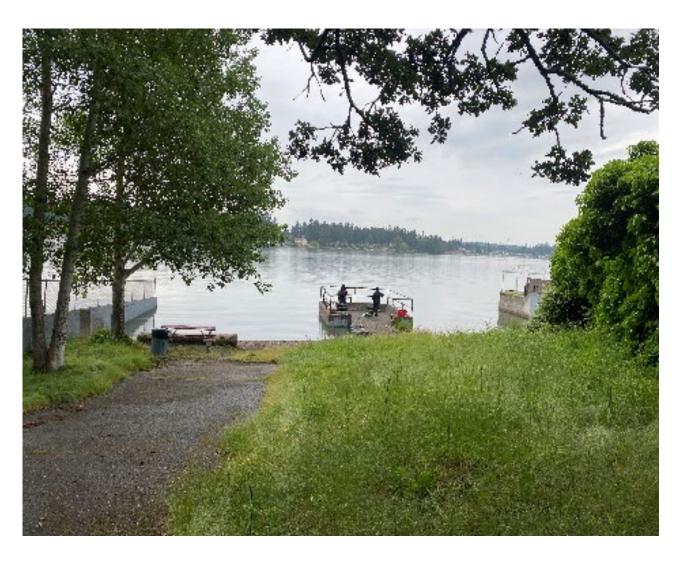

# Site #8 Lake City Blvd.

- Current Heavy Use
- Current Parking
- ADA Access Proposed
- Significant Encroachment
- Public fishing pier proposed
- Shoreline Lineal Feet= 84'

# Site #8 Lake City Blvd.

## Site #8 Lake City Blvd.