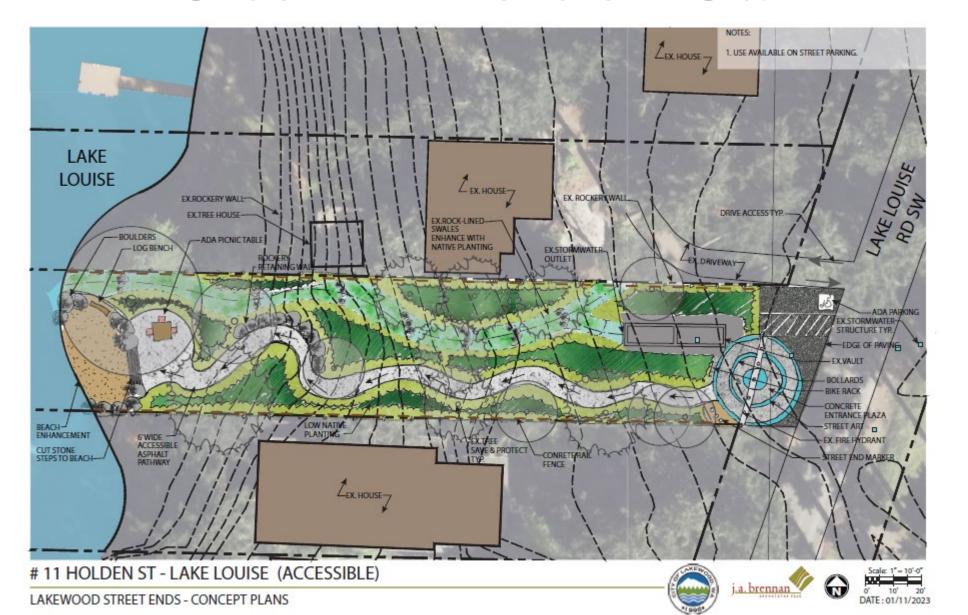

## Site #11 Holden St.

- ADA parking & access proposed
- Heavily vegetated
- Existing utility stormwater vault
- Shoreline Lineal Ft= 42'

### Site #11 Holden St.