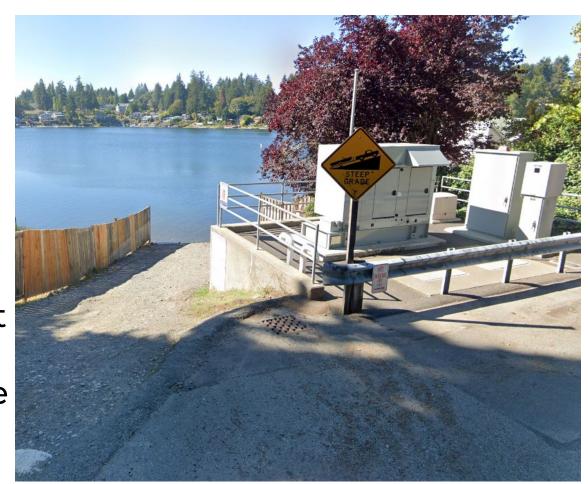

## Site #10 104th & Melody Lane

- Current Moderate Use
- Boat Launch only public access
- On-street parking difficult
- Significant apparent encroachment
- Existing utilities at site constrict use
- Shoreline Lineal Ft= 36'

## Site #10 Melody Lane