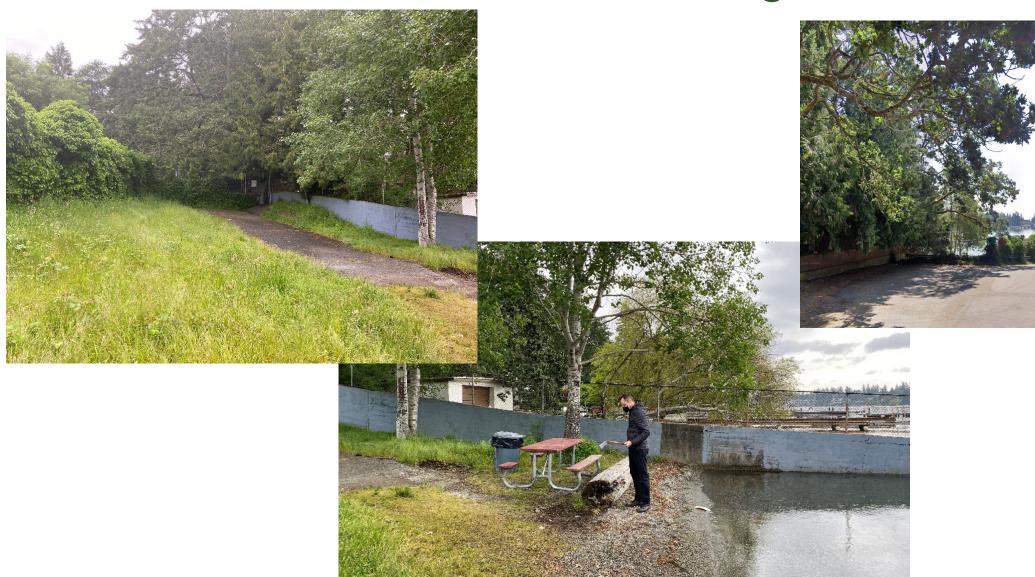

# Site #8 Lake City Blvd.

- Current Heavy Use
- Current Parking
- ADA Access Proposed
- Significant Encroachment
- Public fishing pier proposed
- Shoreline Lineal Feet= 84'

# Site #8 Lake City Blvd.

## Site #8 Lake City Blvd.