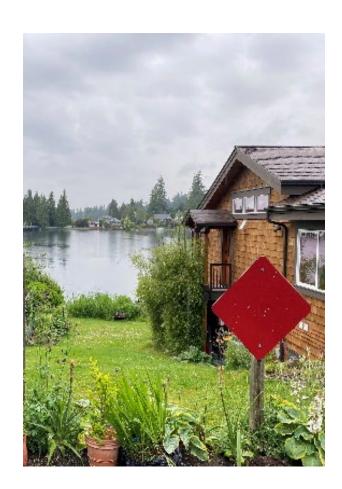

### Site #4 Lake Ave

- On Street Parking
- Daylight SWM Swale
- Significant Apparent
   Encroachment
- Open Views
- Moderate Slope
- Shoreline Lineal Ft= 88'

### Site #4 Lake Ave