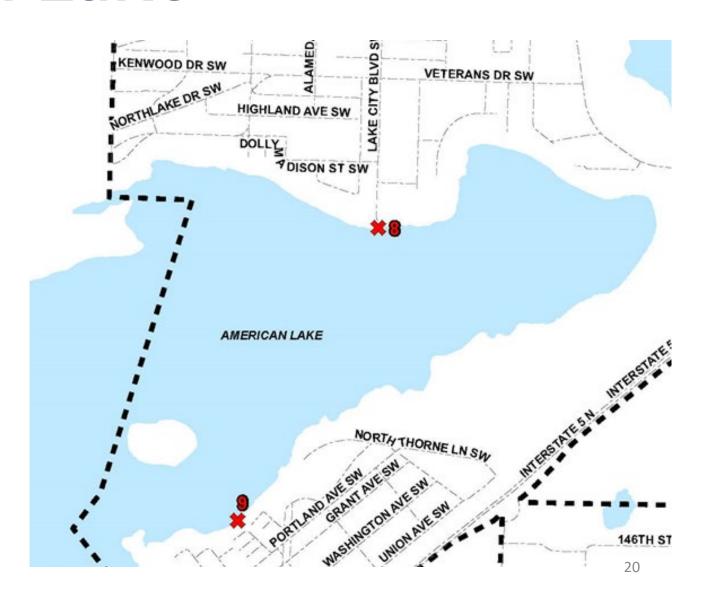

### **American Lake**

**Street End Site** 

8. Lake City Blvd

9. Wadsworth St

# Site #8 Lake City Blvd.

- Current Heavy Use
- Current Parking
- ADA Access Proposed
- Significant Encroachment
- Public fishing pier proposed
- Shoreline Lineal Feet= 84'

### Site #9 Wadsworth St.

- Current Heavy Use
- Boat Launch
- Silcox Island Access
- No Apparent Encroachment
- On-street parking up-hill
- Only site with parcel
- Shoreline Lineal Ft= 26'