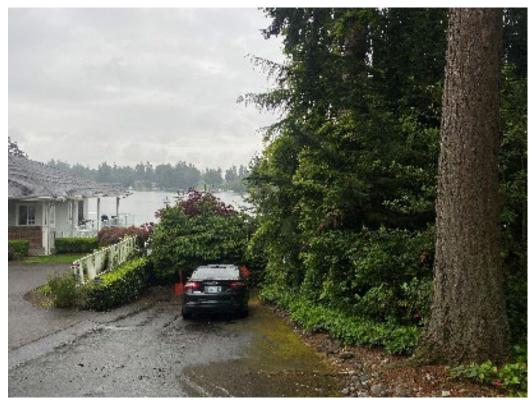

## Site #2 Mt Tacoma Dr.

- Moderate Apparent Encroachment
- Minimal Slope
- On-street Parking
- Shoreline Lineal Feet= 28

### Site #2 Mt Tacoma Dr.