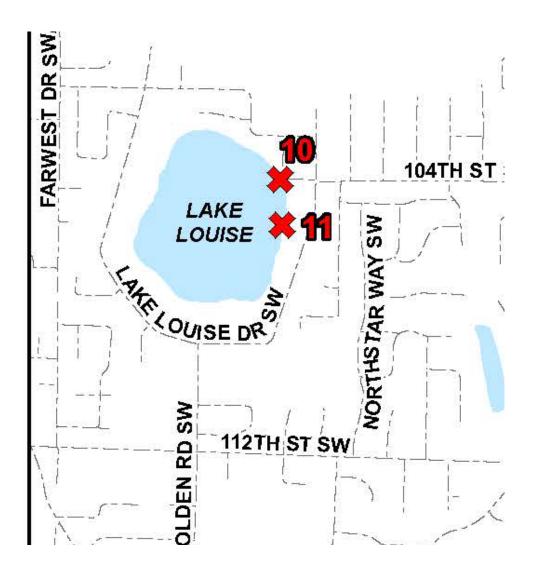

## Lake Louise

**Street End Site** 

10. 104th St/ Melody Ln

11. Holden St

## Site #10 104th & Melody Lane

- Current Moderate Use
- Boat Launch only public access
- On-street parking difficult
- Significant apparent encroachment
- Existing utilities at site constrict use
- Shoreline Lineal Ft= 36'

## Site #10 Melody Lane

## Site #11 Holden St.

- ADA parking & access proposed
- Heavily vegetated
- Existing utility stormwater vault
- Shoreline Lineal Ft= 42'

### Site #11 Holden St.