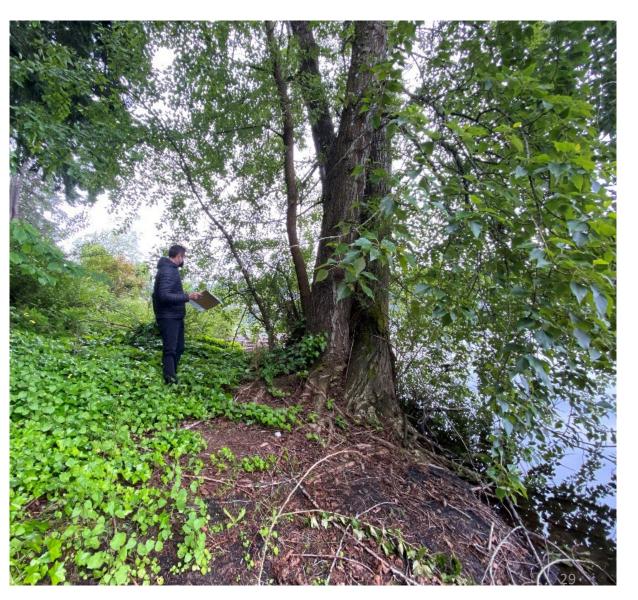

#### Site #13 Linwood Ln.

- Moderate Encroachment
- On-street parking
- Steep slope
- ADA Viewpoint proposed
- Heavily Vegetated
- Significant Tree Canopy
- Shoreline Lineal Ft= 24'

#### Site #13 Linwood Ln.