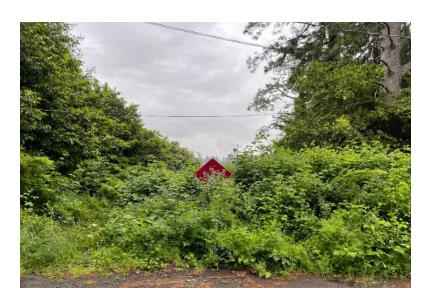

### Site #1 Westlake Ave

- ADA Parking & Access Proposed
- Current Use Apparent
- Minimal Trees
- Potential Open Views
- Minimal Slope
- No Apparent Encroachment
- Shoreline Lineal Feet =62'

### Site #1 Westlake Ave