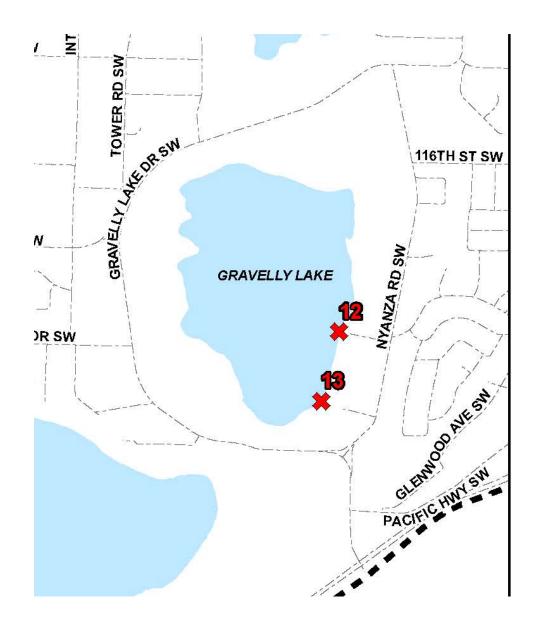

### **Gravelly Lake**

**Street End Site** 

12. Hilltop Ln

13. Linwood Ln

### Site #12 Hilltop Ln.

- No assessment made for report due to lack of access
- Moderate Encroachment
- Steep slope
- Development potential similar to Linwood Ln (assumed in matrix)
- Shoreline Lineal Ft = 24'

# Site #12 Hilltop Ln.

#### Site #13 Linwood Ln.

- Moderate Encroachment
- On-street parking
- Steep slope
- ADA Viewpoint proposed
- Heavily Vegetated
- Significant Tree Canopy
- Shoreline Lineal Ft= 24'

#### Site #13 Linwood Ln.