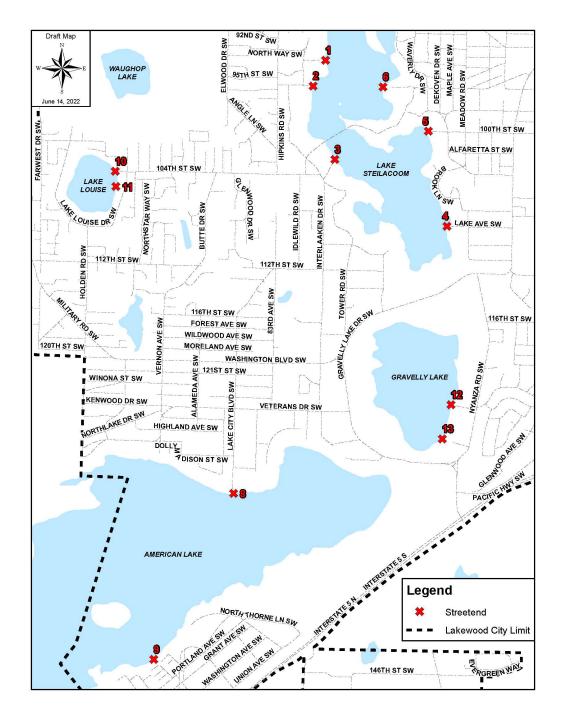

### 2022 Study Update

- 12 Total Sites / 4 Lakes
- Field Site Assessment of all but 1 site
- Schematic Designs & Cost Estimates
- PRAB Rec. & Priority Matrix Feb 2023

| Street End Site         | Lake       |
|-------------------------|------------|
| 1. Westlake Ave         | Steilacoom |
| 2. Mt Tacoma Dr         | Steilacoom |
| 3. Beach Lane           | Steilacoom |
| 4. Lake Avenue          | Steilacoom |
| 5. 100th Street         | Steilacoom |
| 6. Holly Hedge Ln.      | Steilacoom |
| 8. Lake City Blvd       | American   |
| 9. Wadsworth St         | American   |
| 10. 104th St/ Melody Ln | Louise     |
| 11. Holden St           | Louise     |
| 12. Hilltop Ln          | Gravelly   |
| 13. Linwood Ln          | Gravelly   |
|                         |            |

## Lake Steilacoom

**Street End Site** 

- 1. Westlake Ave
- 2. Mt Tacoma Dr
- 3. Beach Lane
- 4. Lake Avenue
- 5. 100th Street
- 6. Holly Hedge Ln.

### **American Lake**

**Street End Site** 

8. Lake City Blvd

9. Wadsworth St

## Lake Louise

**Street End Site** 

10. 104th St/ Melody Ln

11. Holden St

### **Gravelly Lake**

**Street End Site** 

12. Hilltop Ln

13. Linwood Ln