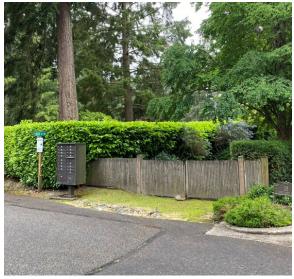

#### Site #13 Linwood Ln.

- Moderate Encroachment
- On-street parking
- Steep slope
- ADA Viewpoint proposed
- Heavily Vegetated
- Significant Tree Canopy
- Shoreline Lineal Ft= 24'

#### Site #13 Linwood Ln.