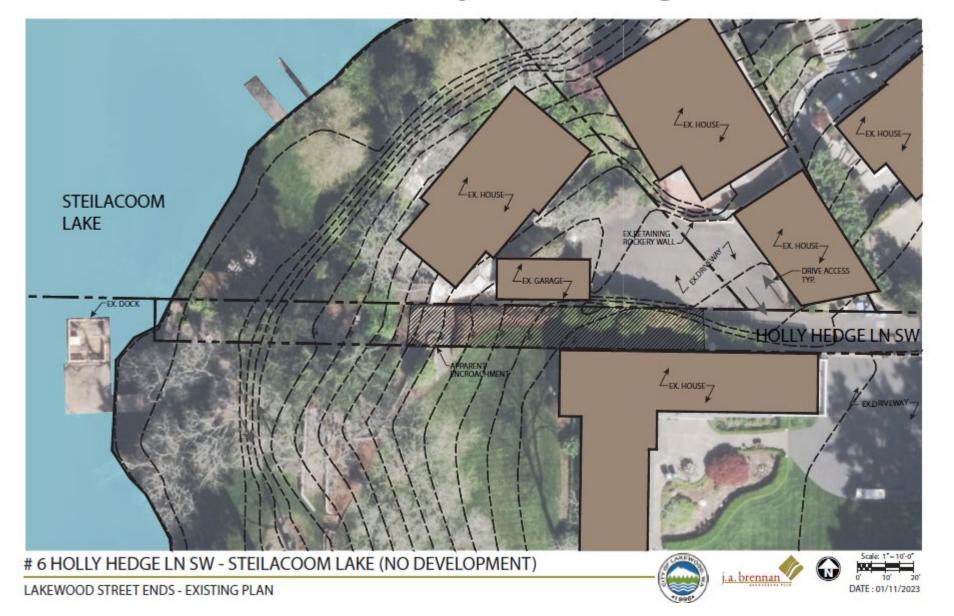

## Site #6 Holly Hedge Lane

- Narrow Site
- No on-street parking
- Significant Encroachment
- ROW terminates at shoreline
- No Development Proposed
- Shoreline Lineal Ft= 10'

## Site #6 Holly Hedge Lane