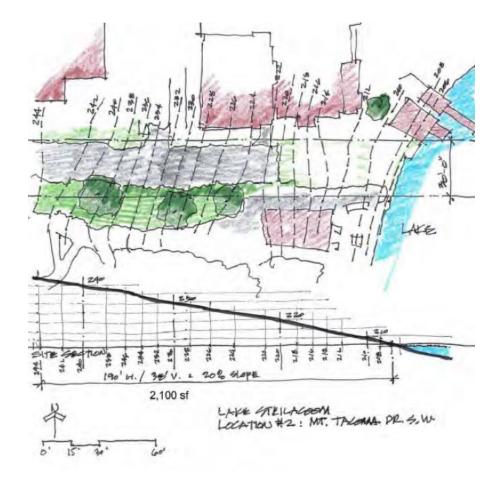

## Site #2 Mt Tacoma Dr.

- Moderate Apparent Encroachment
- Minimal Slope
- On-street Parking
- Shoreline Lineal Feet= 28

### Site #2 Mt Tacoma Dr.