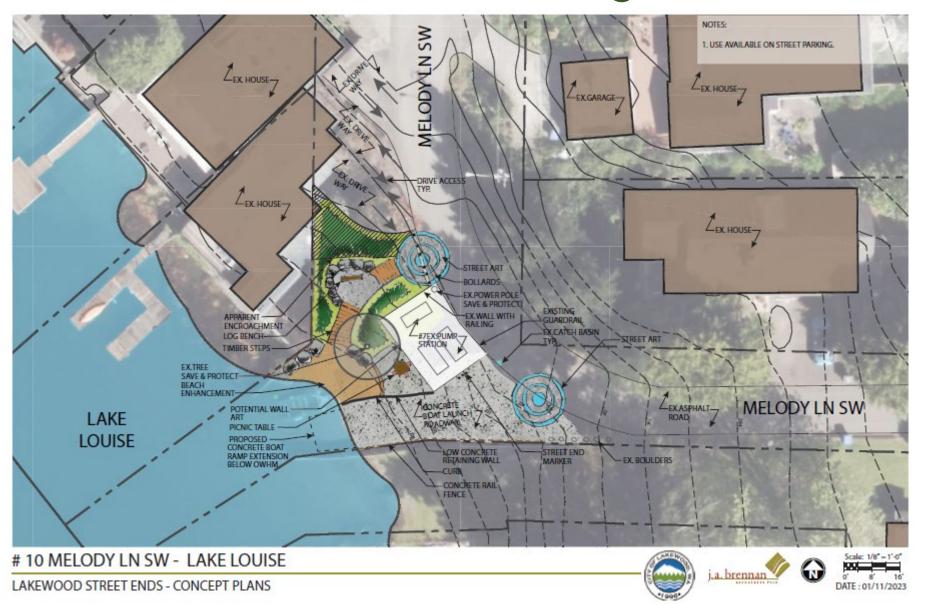

## Site #10 104th & Melody Lane

- Current Moderate Use
- Boat Launch only public access
- On-street parking difficult
- Significant apparent encroachment
- Existing utilities at site constrict use
- Shoreline Lineal Ft= 36'

## Site #10 Melody Lane