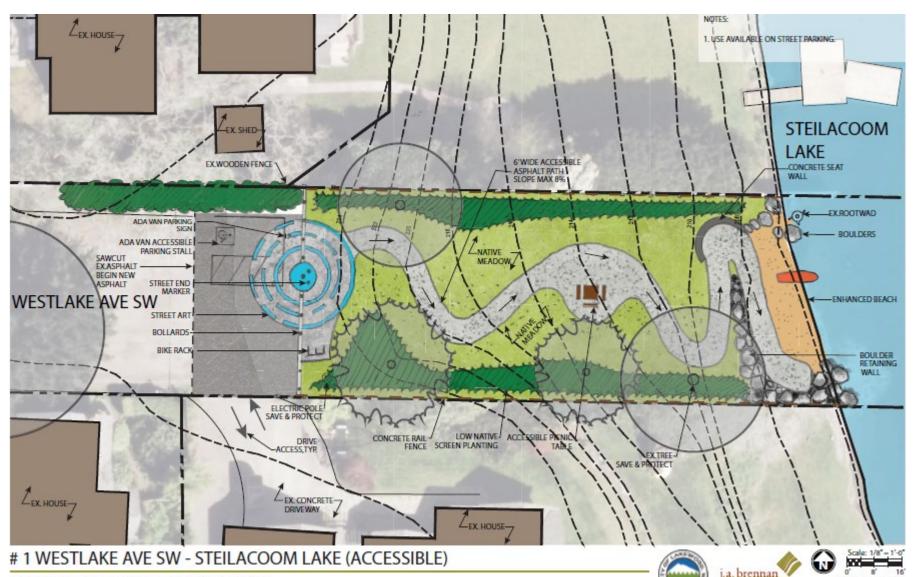

### Site #1 Westlake Ave

- ADA Parking & Access Proposed
- Current Use Apparent
- Minimal Trees
- Potential Open Views
- Minimal Slope
- No Apparent Encroachment
- Shoreline Lineal Feet =62'

### Site #1 Westlake Ave