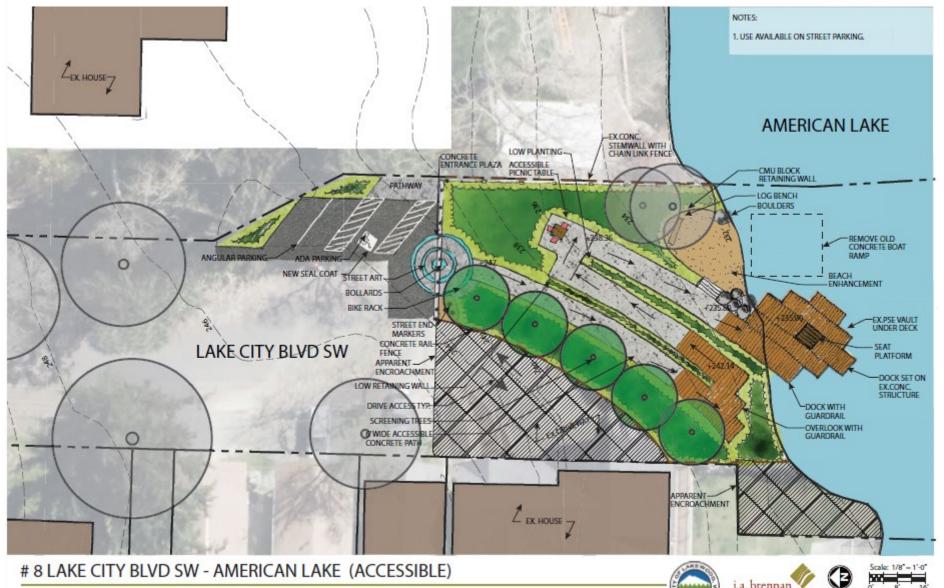

# Site #8 Lake City Blvd.

- Current Heavy Use
- Current Parking
- ADA Access Proposed
- Significant Encroachment
- Public fishing pier proposed
- Shoreline Lineal Feet= 84'

# Site #8 Lake City Blvd.

## Site #8 Lake City Blvd.