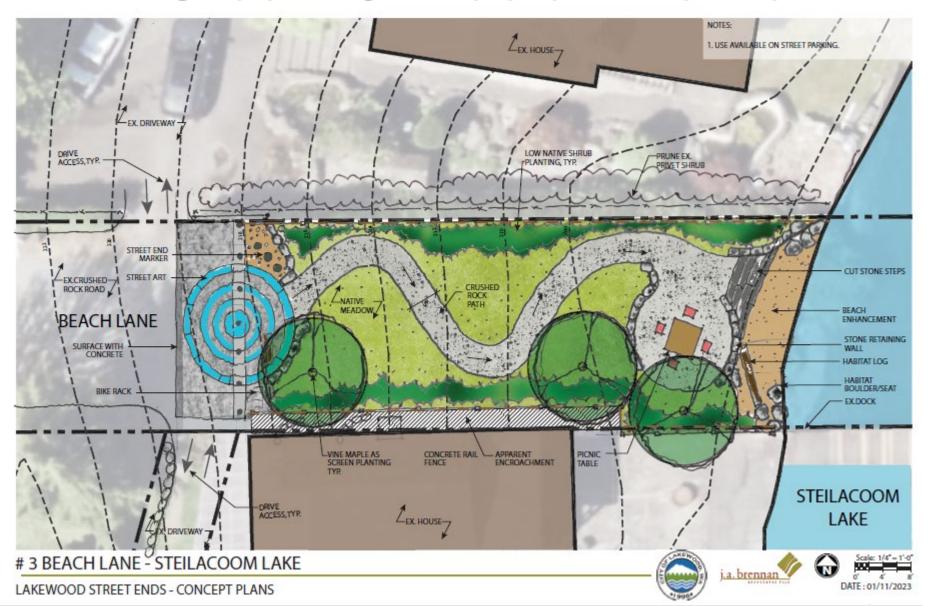

### Site #3 Beach Lane

- On Street Parking in the ROW
- Moderate Encroachment Apparent
- Open Views
- Minimal Slope
- Shoreline Lineal Feet= 30'

## Site #3 Beach Lane