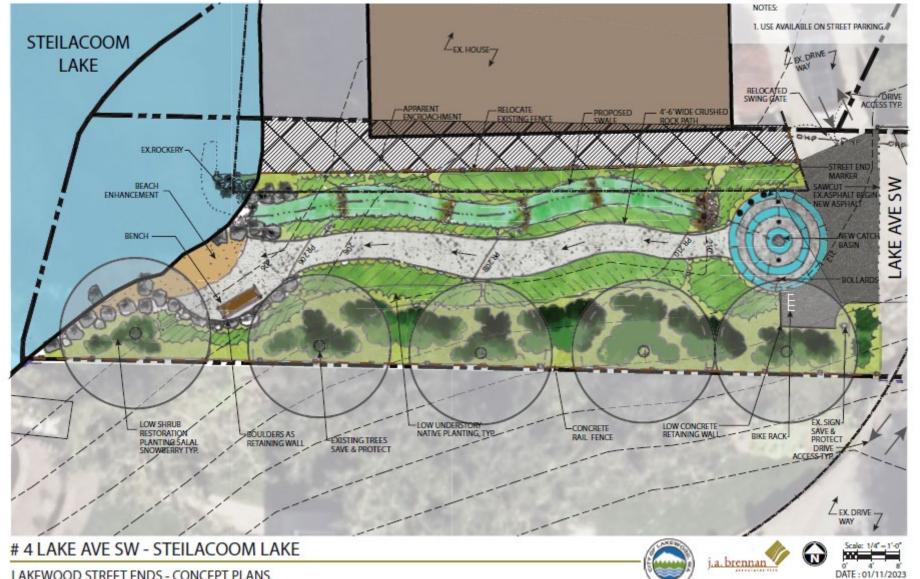

### Site #4 Lake Ave

- On Street Parking
- Daylight SWM Swale
- Significant Apparent
   Encroachment
- Open Views
- Moderate Slope
- Shoreline Lineal Ft= 88'

### Site #4 Lake Ave