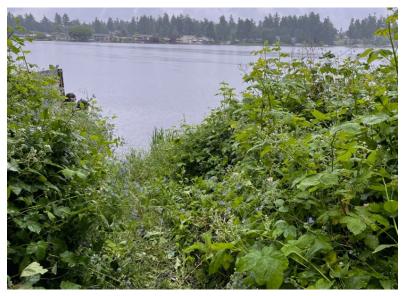

### Site #1 Westlake Ave

- ADA Parking & Access Proposed
- Current Use Apparent
- Minimal Trees
- Potential Open Views
- Minimal Slope
- No Apparent Encroachment
- Shoreline Lineal Feet =62'

### Site #1 Westlake Ave