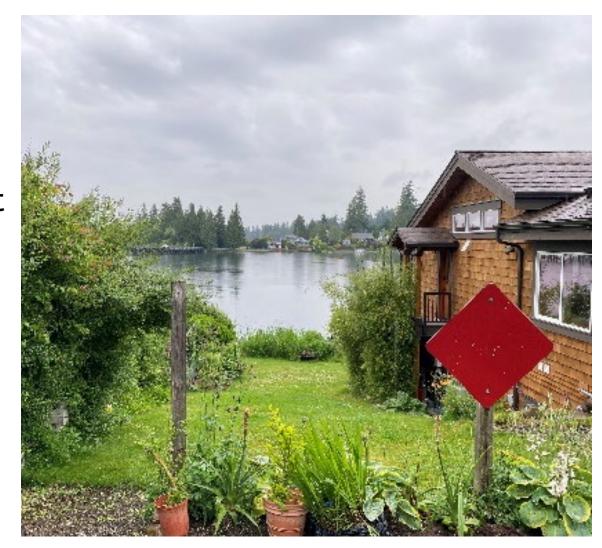

### Site #3 Beach Lane

- On Street Parking in the ROW
- Moderate Encroachment Apparent
- Open Views
- Minimal Slope
- Shoreline Lineal Feet= 30'

## Site #3 Beach Lane