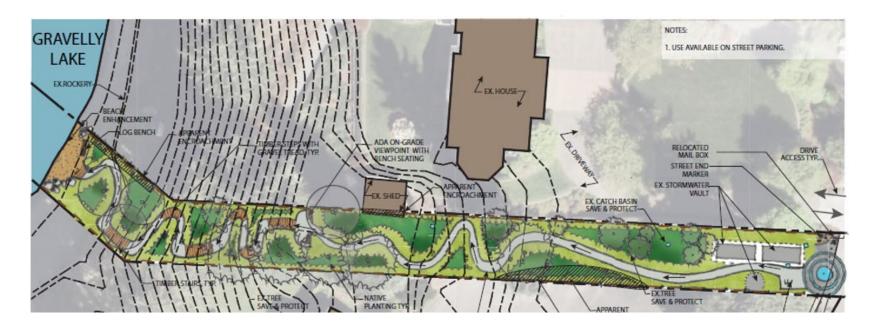

#### Site #13 Linwood Ln.

- Moderate Encroachment
- On-street parking
- Steep slope
- ADA Viewpoint proposed
- Heavily Vegetated
- Significant Tree Canopy
- Shoreline Lineal Ft= 24'

#### Site #13 Linwood Ln.