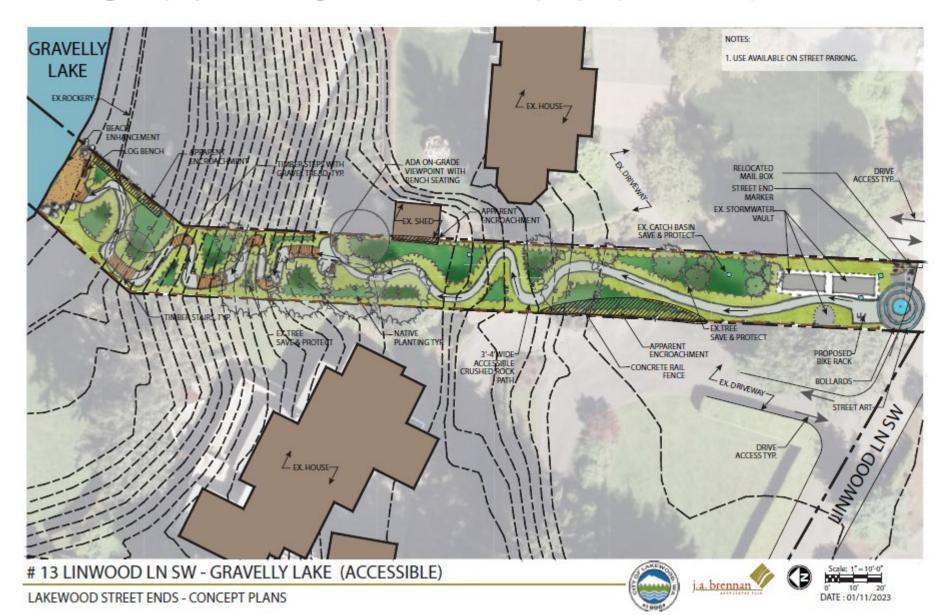

#### Site #13 Linwood Ln.

- Moderate Encroachment
- On-street parking
- Steep slope
- ADA Viewpoint proposed
- Heavily Vegetated
- Significant Tree Canopy
- Shoreline Lineal Ft= 24'

#### Site #13 Linwood Ln.