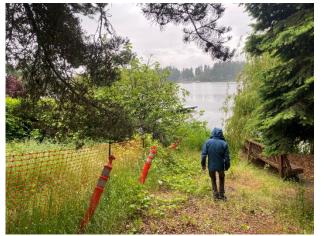

### Site #1 Westlake Ave

- ADA Parking & Access Proposed
- Current Use Apparent
- Minimal Trees
- Potential Open Views
- Minimal Slope
- No Apparent Encroachment
- Shoreline Lineal Feet =62'

### Site #1 Westlake Ave