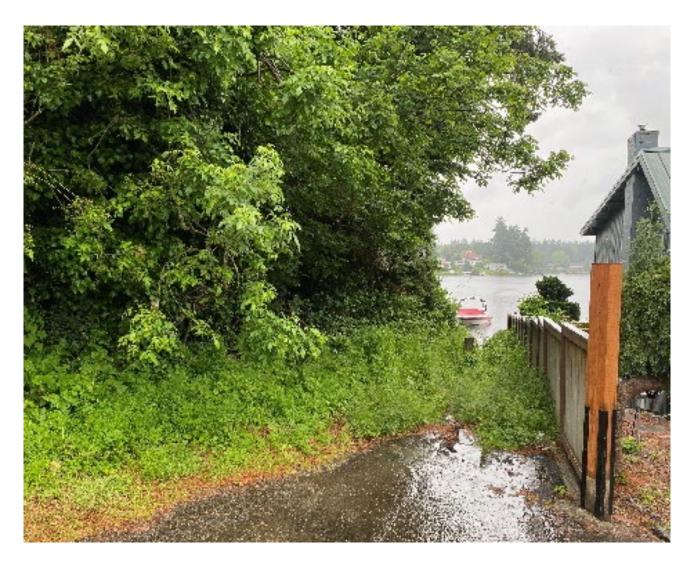

### Site #4 Lake Ave

- On Street Parking
- Daylight SWM Swale
- Significant Apparent
   Encroachment
- Open Views
- Moderate Slope
- Shoreline Lineal Ft= 88'

### Site #4 Lake Ave