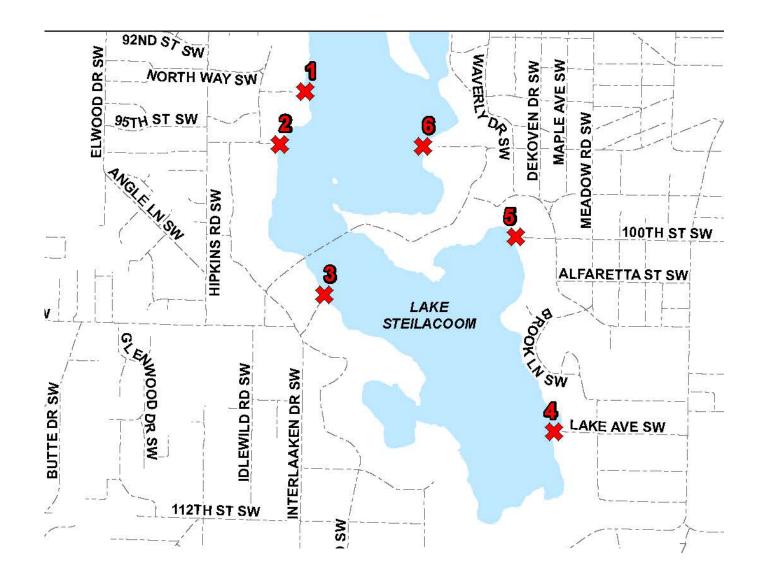

## Lake Steilacoom

**Street End Site** 

- 1. Westlake Ave
- 2. Mt Tacoma Dr
- 3. Beach Lane
- 4. Lake Avenue
- 5. 100th Street
- 6. Holly Hedge Ln.