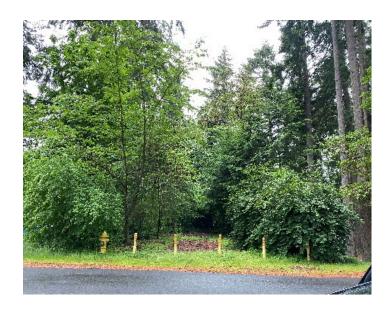

## Site #11 Holden St.

- ADA parking & access proposed
- Heavily vegetated
- Existing utility stormwater vault
- Shoreline Lineal Ft= 42'

### Site #11 Holden St.