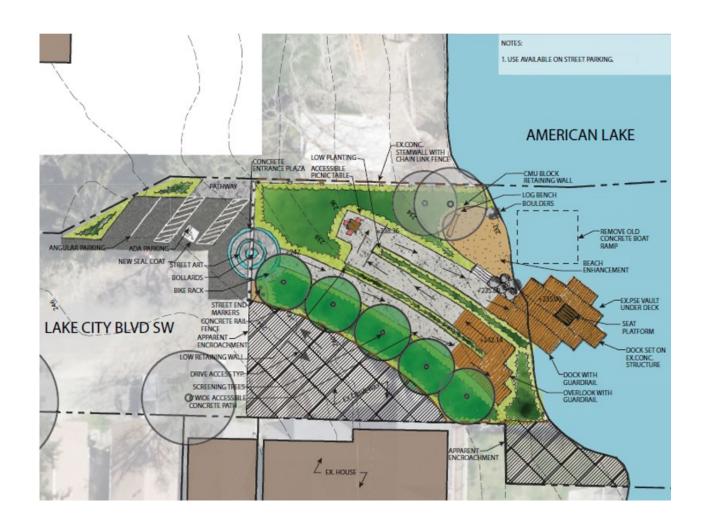

# Site #8 Lake City Blvd.

- Current Heavy Use
- Current Parking
- ADA Access Proposed
- Significant Encroachment
- Public fishing pier proposed
- Shoreline Lineal Feet= 84'

# Site #8 Lake City Blvd.

## Site #8 Lake City Blvd.