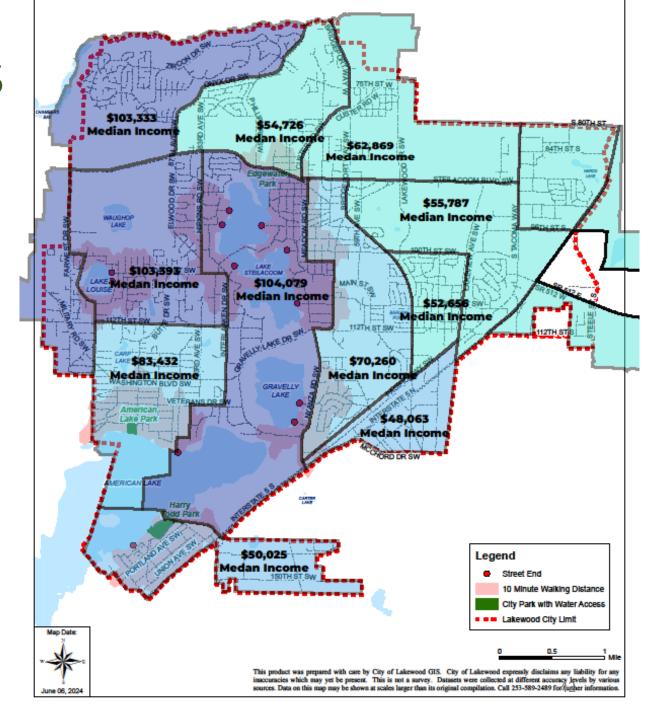

#### **Equity:**

- Median Income by census tract
- Health & Social Need Rankings by census tract
- ADA Access & Parking

### **Equitabale Access**

East & South Lakewood:
 >60k median income
 (shown in turquoise)

Legacy Plan Goal is ½
 mile walk to open space