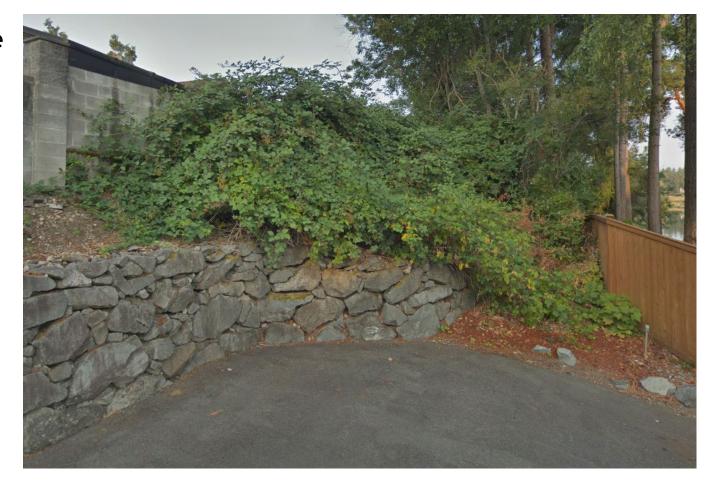

### Site #12 Hilltop Ln.

- No assessment made for report due to lack of access
- Moderate Encroachment
- Steep slope
- Development potential similar to Linwood Ln (assumed in matrix)
- Shoreline Lineal Ft = 24'

# Site #12 Hilltop Ln.