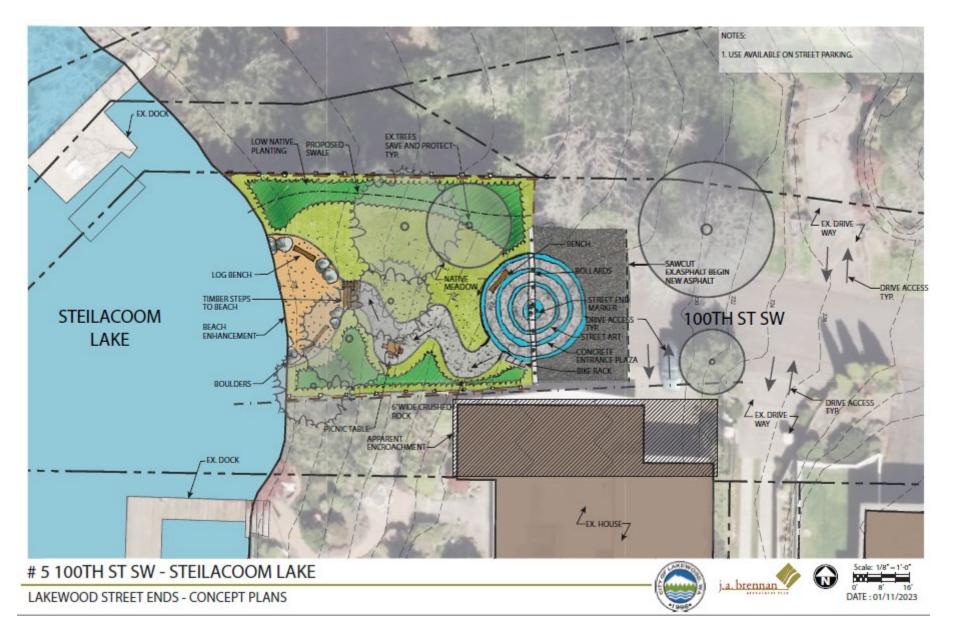

## Site #5 100th Street

- On Street Parking
- Significant Encroachment
- Site Width Support Parking
- Moderate Slope
- Significant trees
- Shoreline Lineal Feet= 84'

## Site #5 100th Street