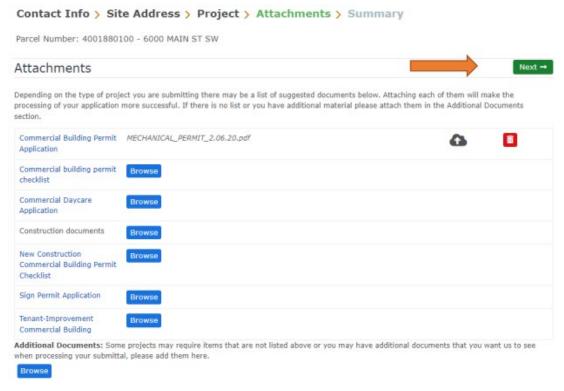

- The next screen is where you'll be able to upload the permit applications.
  - If you've already completed the required applications and saved it/them to your computer all you'll need to do is click "Browse" and select the correct file.

## P1 – SUBMITTING AN ADULT FAMILY HOME APPLICATION

- If you have not completed the actual application you're able to select the document and complete it from there. You will be required to print out the document, complete it, and scan it to your computer before moving forward.
- Once all the necessary documents have been uploaded you will be able to select "Next"