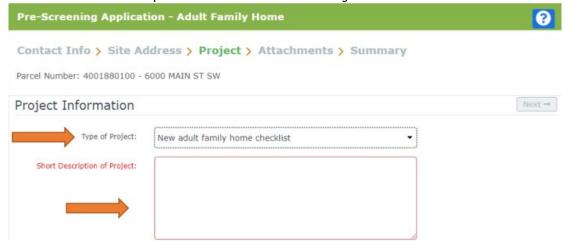

## P1 – SUBMITTING AN ADULT FAMILY HOME APPLICATION

- The following page is to confirm the address or parcel you've entered you can click "Create" to move forward.
- Select "Adult Family Home"

- The proceeding screens will ask you to confirm your address information again.
- You will be then asked to confirm the Project Information
  - o You will need to select "New adult family home checklist"
  - Enter a short description of the Adult Family Home