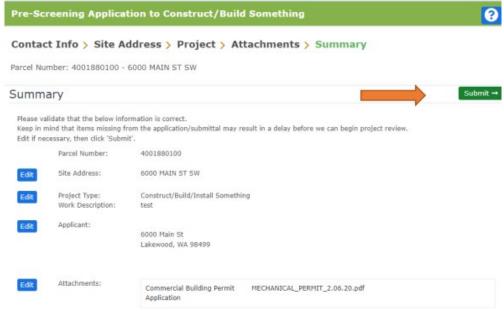

 Once you click "Next" the system will ask that you confirm the information and uploads included. Once confirmed you can click "Submit".