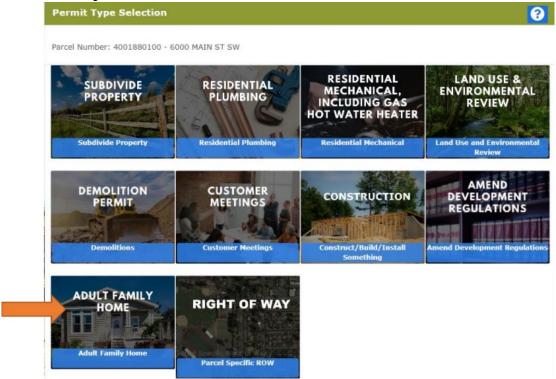

## P1 – SUBMITTING AN ADULT FAMILY HOME APPLICATION

- The following page is to confirm the address or parcel you've entered you can click "Create" to move forward.
- Select "Adult Family Home"

- The proceeding screens will ask you to confirm your address information again.
- You will be then asked to confirm the Project Information
  - o You will need to select "New adult family home checklist"
  - Enter a short description of the Adult Family Home