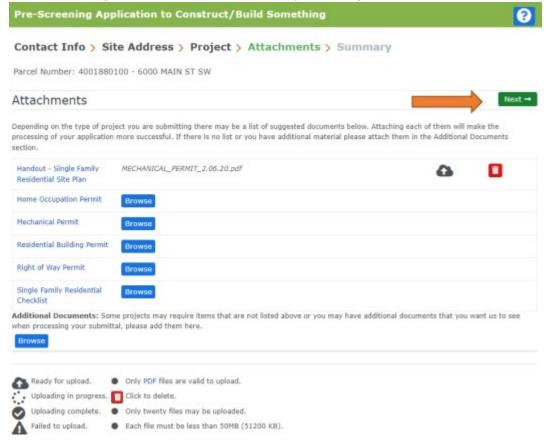

## A10 - SUBMITTING A PRE-APPLICATION CONFERENCE

- The next screen is where you'll be able to upload the Pre-Application Conference Request application.
  - o If you've already completed the required applications and saved it/them to your computer all you'll need to do is click "Browse" and select the correct file.
  - o If you have not completed the actual application click <u>here</u> to be taken to the form. You will be required to print out the document, complete it, and scan it to your computer before moving forward.
- Once all the necessary documents have been uploaded you will be able to select "Next"