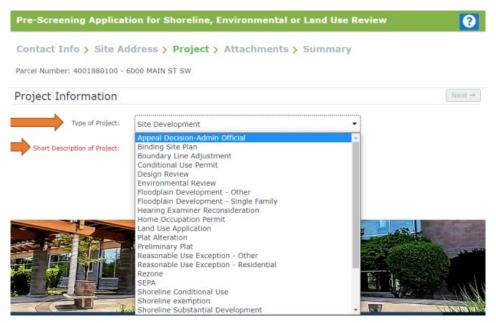

• The following page is to confirm the address or parcel you've entered – you can click "Create" to move forward.

Revised: April 10, 2024 Select "Customer Meetings"

- The proceeding screens will just ask you to confirm your information and the Site Information.
- Type of Project Pre-application conference
  - O Short Description of Project Include a brief description of the scope of work to be performed.