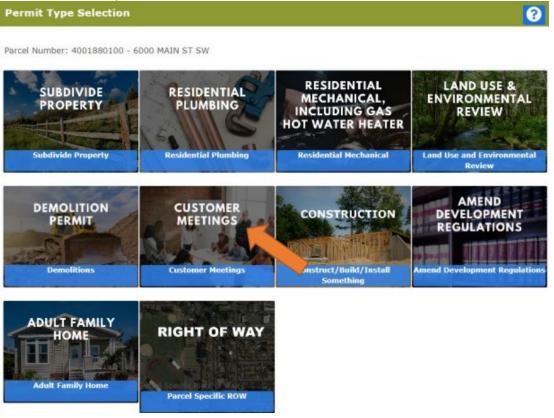

• The following page is to confirm the address or parcel you've entered – you can click "Create" to move forward.

Revised: April 10, 2024 Select "Customer Meetings"

- The proceeding screens will just ask you to confirm your information and the Site Information.
- Type of Project Pre-application conference
  - O Short Description of Project Include a brief description of the scope of work to be performed.