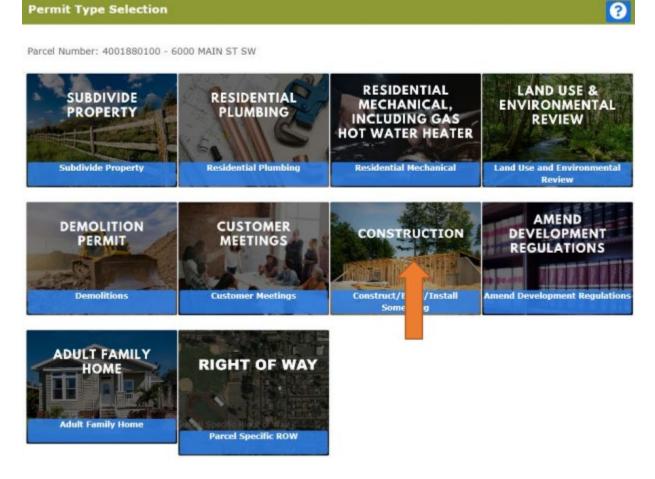

- The following page is to confirm the address or parcel you've entered you can click "Create" to move forward.
- Select "Construction"

- The proceeding screens will just ask you to confirm your information and the Site Information.
- Type of Project Residential
  - Select One (Permit Type) Below is a list of the available permit types.
  - Short Description of Project Include a brief description of the scope of work to be performed.

## Contact Info > Site Address > Project > Attachments > Summary

Parcel Number: 4001880100 - 6000 MAIN ST SW