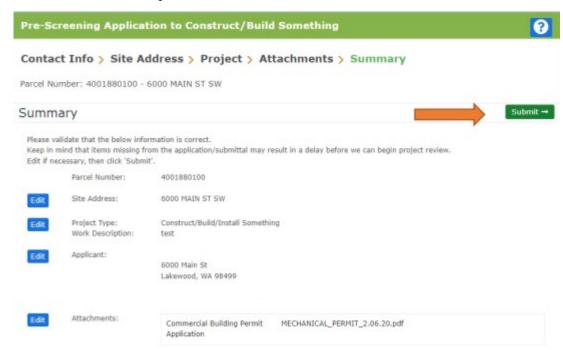

## A13 - SUBMITTING A RESIDENTIAL PLUMBING APPLICATION

• Once you click "Next" the system will ask that you confirm the information and uploads included. Once confirmed you can click "Submit".