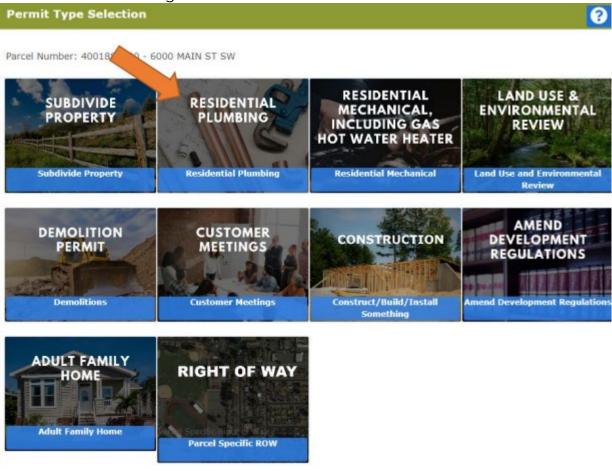

• The following page is to confirm the address or parcel you've entered – you can click "Create" to move forward.

Revised: April 10, 2024 Select "Residential Plumbing"

- The proceeding screens will just ask you to confirm your information and the Site Information.
- Type of Project –Single Family Residential Plumbing
  - O Short Description of Project Include a brief description of the scope of work to be performed.
- The next screen is where you'll be able to upload the permit application(s).
  - o If you've already completed the required applications and saved it/them to your computer all you'll need to do is click "Browse" and select the correct file.
  - o If you have not completed the actual application you're able to select the document and complete it from there. You will be required to print out the document, complete it, and scan it to your computer before moving forward.