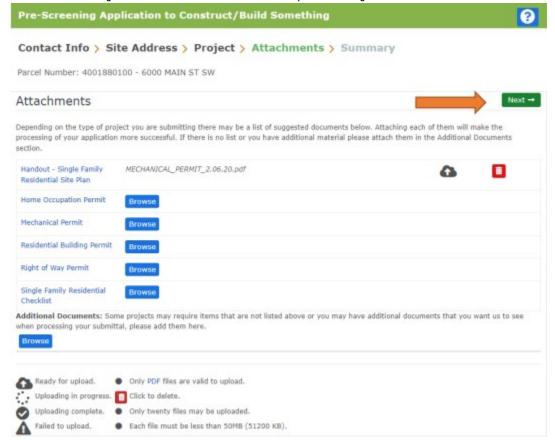

• The following page is to confirm the address or parcel you've entered – you can click "Create" to move forward.

Revised: April 10, 2024 Select "Residential Plumbing"

- The proceeding screens will just ask you to confirm your information and the Site Information.
- Type of Project –Single Family Residential Plumbing
  - O Short Description of Project Include a brief description of the scope of work to be performed.
- The next screen is where you'll be able to upload the permit application(s).
  - o If you've already completed the required applications and saved it/them to your computer all you'll need to do is click "Browse" and select the correct file.
  - o If you have not completed the actual application you're able to select the document and complete it from there. You will be required to print out the document, complete it, and scan it to your computer before moving forward.

Once all the necessary documents have been uploaded you will be able to select "Next"