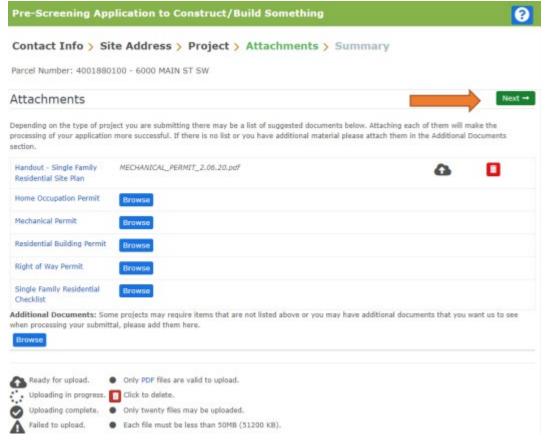

## A14 - SUBMITTING A RESIDENTIAL RE-ROOF APPLICATION

- The next screen is where you'll be able to upload the permit application(s).
  - o If you've already completed the required applications and saved it/them to your computer all you'll need to do is click "Browse" and select the correct file.
  - o If you have not completed the actual application you're able to select the document and complete it from there. You will be required to print out the document, complete and sign it, and scan it to your computer before moving forward.
- Once all the necessary documents have been uploaded you will be able to select "Next"