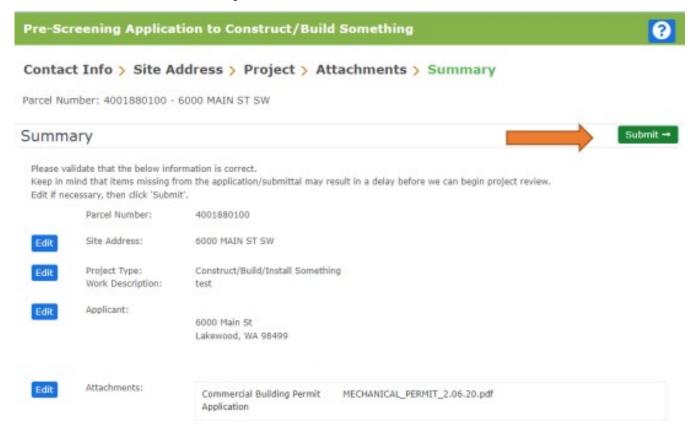

## A14 - SUBMITTING A RESIDENTIAL RE-ROOF APPLICATION

• Once you click "Next" the system will ask that you confirm the information and uploads included. Once confirmed you can click "Submit".