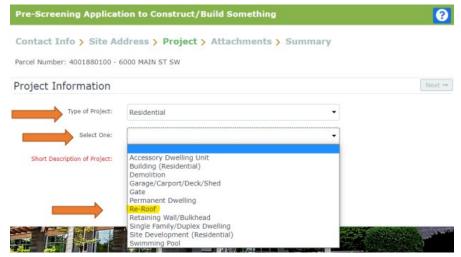

• The following page is to confirm the address or parcel you've entered – you can click "Create" to move forward.

Revised: April 10, 2024 Select "Construction"

- The proceeding screens will just ask you to confirm your information and the Site Information.
- On the Project Information page:
  - o Type of Project Residential
  - o Select One (Permit Type) Re-Roof
  - O Short Description of Project Include a brief description of the scope of work to be performed.