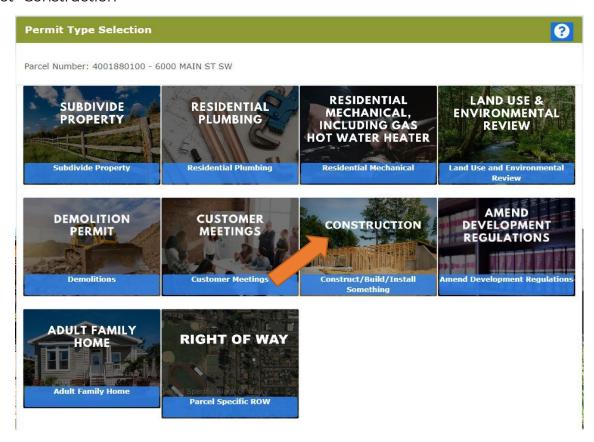

• The following page is to confirm the address or parcel you've entered – you can click "Create" to move forward.

Revised: April 10, 2024 Select "Construction"

- The proceeding screens will just ask you to confirm your information and the Site Information.
- On the Project Information page:
  - o Type of Project Residential
  - o Select One (Permit Type) Re-Roof
  - O Short Description of Project Include a brief description of the scope of work to be performed.