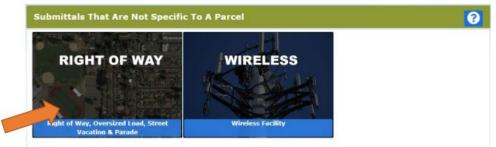

Once logged in click on "Apply Online" along the top of the site.

Select "Create an Application Online (NOT Parcel/Address Specific)"

Select "Right of Way, Oversized Load, Street Vacation & Parade"

The proceeding screens will just ask you to confirm your information and the Site Information.