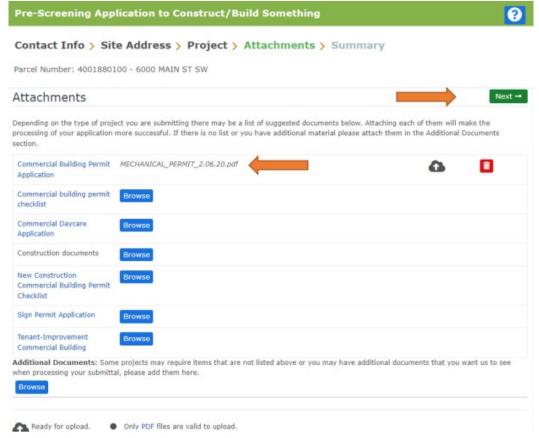

## A5 - SUBMITTING A COMMERCIAL MECHANICAL APPLICATION

- The next screen is where you'll be able to upload the permit application(s).
  - o If you've already completed the required applications and saved it/them to your computer all you'll need to do is click "Browse" and select the correct file.
  - o If you have not completed the actual application click <u>here</u> to be taken to the form. You will be required to print out the document, complete it, and scan it to your computer before moving forward.
- Once all the necessary documents have been uploaded you will be able to select "Next"