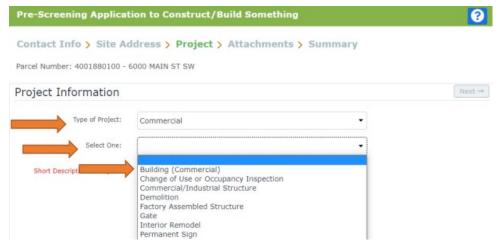

• The following page is to confirm the address or parcel you've entered – you can click "Create" to move forward.

Revised: April 10, 2024 Select "Construction"

- The proceeding screens will just ask you to confirm your information and the Site Information.
- Type of Project Commercial
  - o Select One (Permit Type) Choose "Building (Commercial)"
  - O Short Description of Project Include a brief description of the scope of work to be performed.