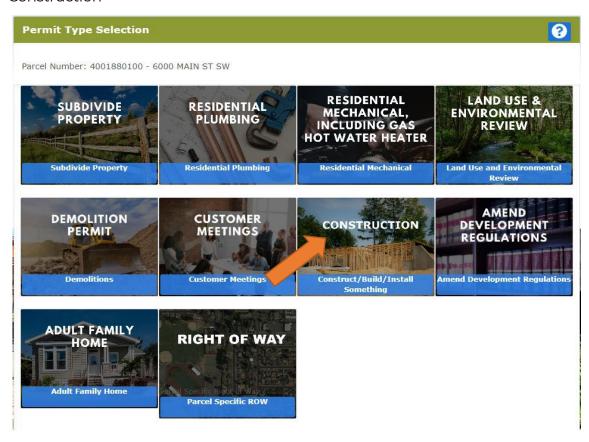

• The following page is to confirm the address or parcel you've entered – you can click "Create" to move forward.

Revised: April 10, 2024 Select "Construction"

- The proceeding screens will just ask you to confirm your information and the Site Information.
- Type of Project Commercial
  - o Select One (Permit Type) Choose "Building (Commercial)"
  - O Short Description of Project Include a brief description of the scope of work to be performed.