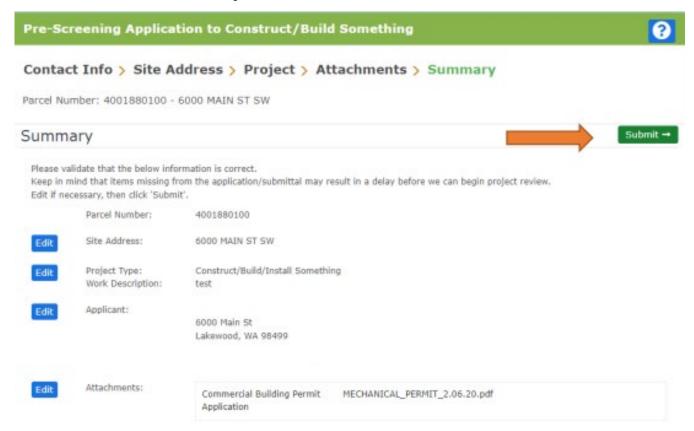

### A6 - SUBMITTING A COMMERCIAL PLUMBING APPLICATION

• Once you click "Next" the system will ask that you confirm the information and uploads included. Once confirmed you can click "Submit".