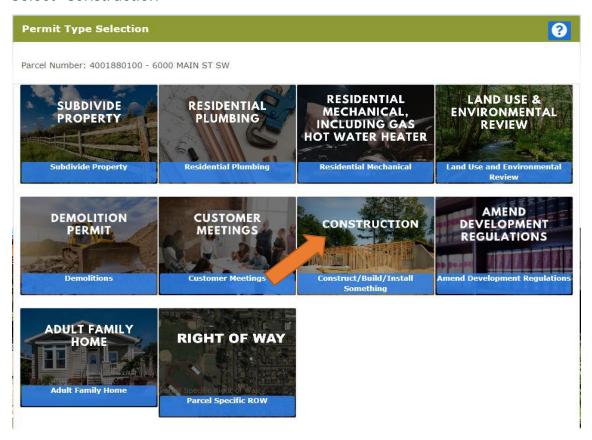

• The following page is to confirm the address or parcel you've entered – you can click "Create" to move forward.

Revised: April 10, 2024 Select "Construction"

- The proceeding screens will just ask you to confirm your information and the Site Information.
- Type of Project Commercial
  - o Select One (Permit Type) Choose "Building (Commercial)"
  - O Short Description of Project Include a brief description of the scope of work to be performed.