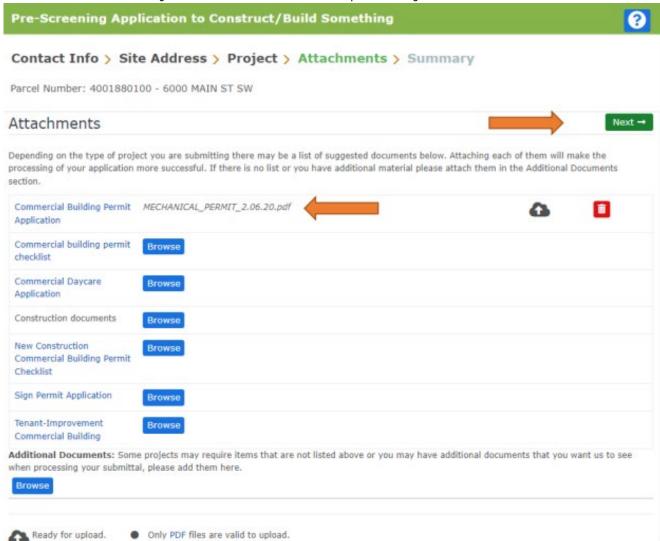

### A6 - SUBMITTING A COMMERCIAL PLUMBING APPLICATION

- The next screen is where you'll be able to upload the permit application(s).
  - o If you've already completed the required applications and saved it/them to your computer all you'll need to do is click "Browse" and select the correct file.
  - o If you have not completed the actual application click <u>here</u> to be taken to the form. You will be required to print out the document, complete it, and scan it to your computer before moving forward.
- Once all the necessary documents have been uploaded you will be able to select "Next"