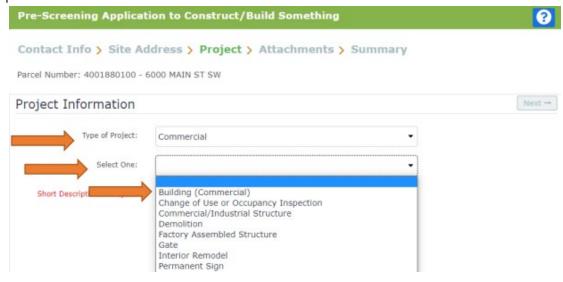

• The following page is to confirm the address or parcel you've entered – you can click "Create" to move forward.

Revised: April 10, 2024 Select "Construction"

- The proceeding screens will just ask you to confirm your information and the Site Information.
- Type of Project Commercial
  - o Select One (Permit Type) Choose "Building (Commercial)"
  - O Short Description of Project Include a brief description of the scope of work to be performed.