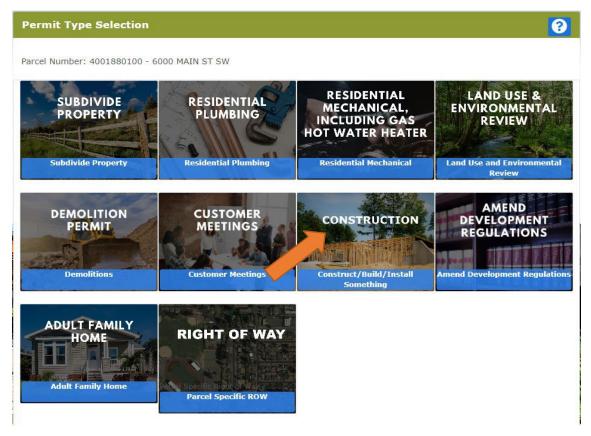

• The following page is to confirm the address or parcel you've entered – you can click "Create" to move forward.

Select "Construction"

- The proceeding screens will just ask you to confirm your information and the Site Information.
- Type of Project Commercial
  - o Select One (Permit Type) Re-Roof
  - Short Description of Project Include a brief description of the scope of work to be performed.