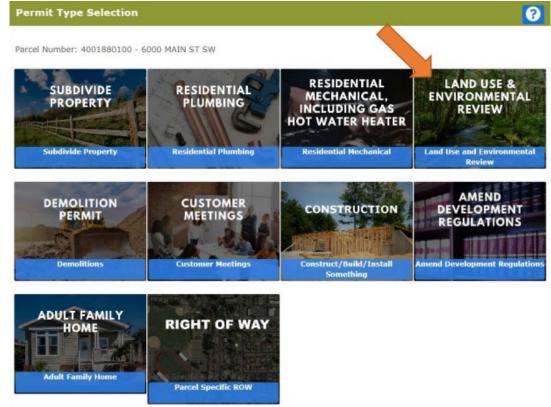

• The following page is to confirm the address or parcel you've entered – you can click "Create" to move forward.

Revised: April 10, 2024 • Select "Land Use & Environmental Review"

- The proceeding screens will just ask you to confirm your information and the Site Information.
- Type of Project
  - Select One (Permit Type) Below is a list of <u>some</u> available permit types.
  - Short Description of Project Include a brief description of the scope of work to be performed.