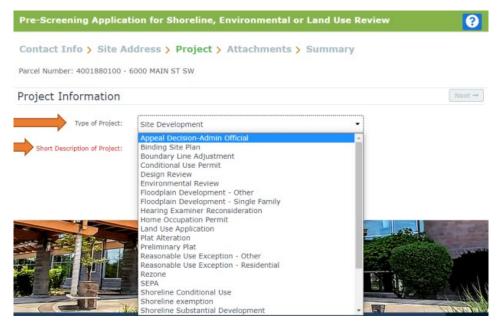

• The following page is to confirm the address or parcel you've entered – you can click "Create" to move forward.

Revised: April 10, 2024 • Select "Land Use & Environmental Review"

- The proceeding screens will just ask you to confirm your information and the Site Information.
- Type of Project
  - Select One (Permit Type) Below is a list of <u>some</u> available permit types.
  - Short Description of Project Include a brief description of the scope of work to be performed.