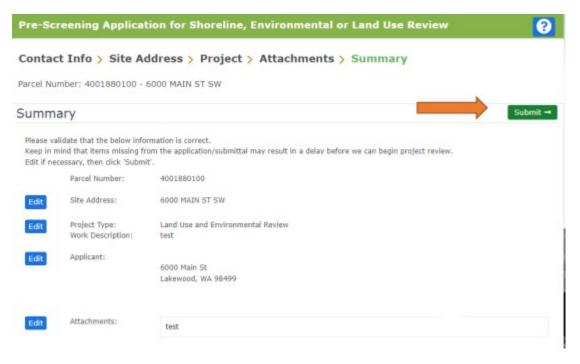

• Once you click "Next" the system will ask that you confirm the information and uploads included. Once confirmed you can click "Submit".