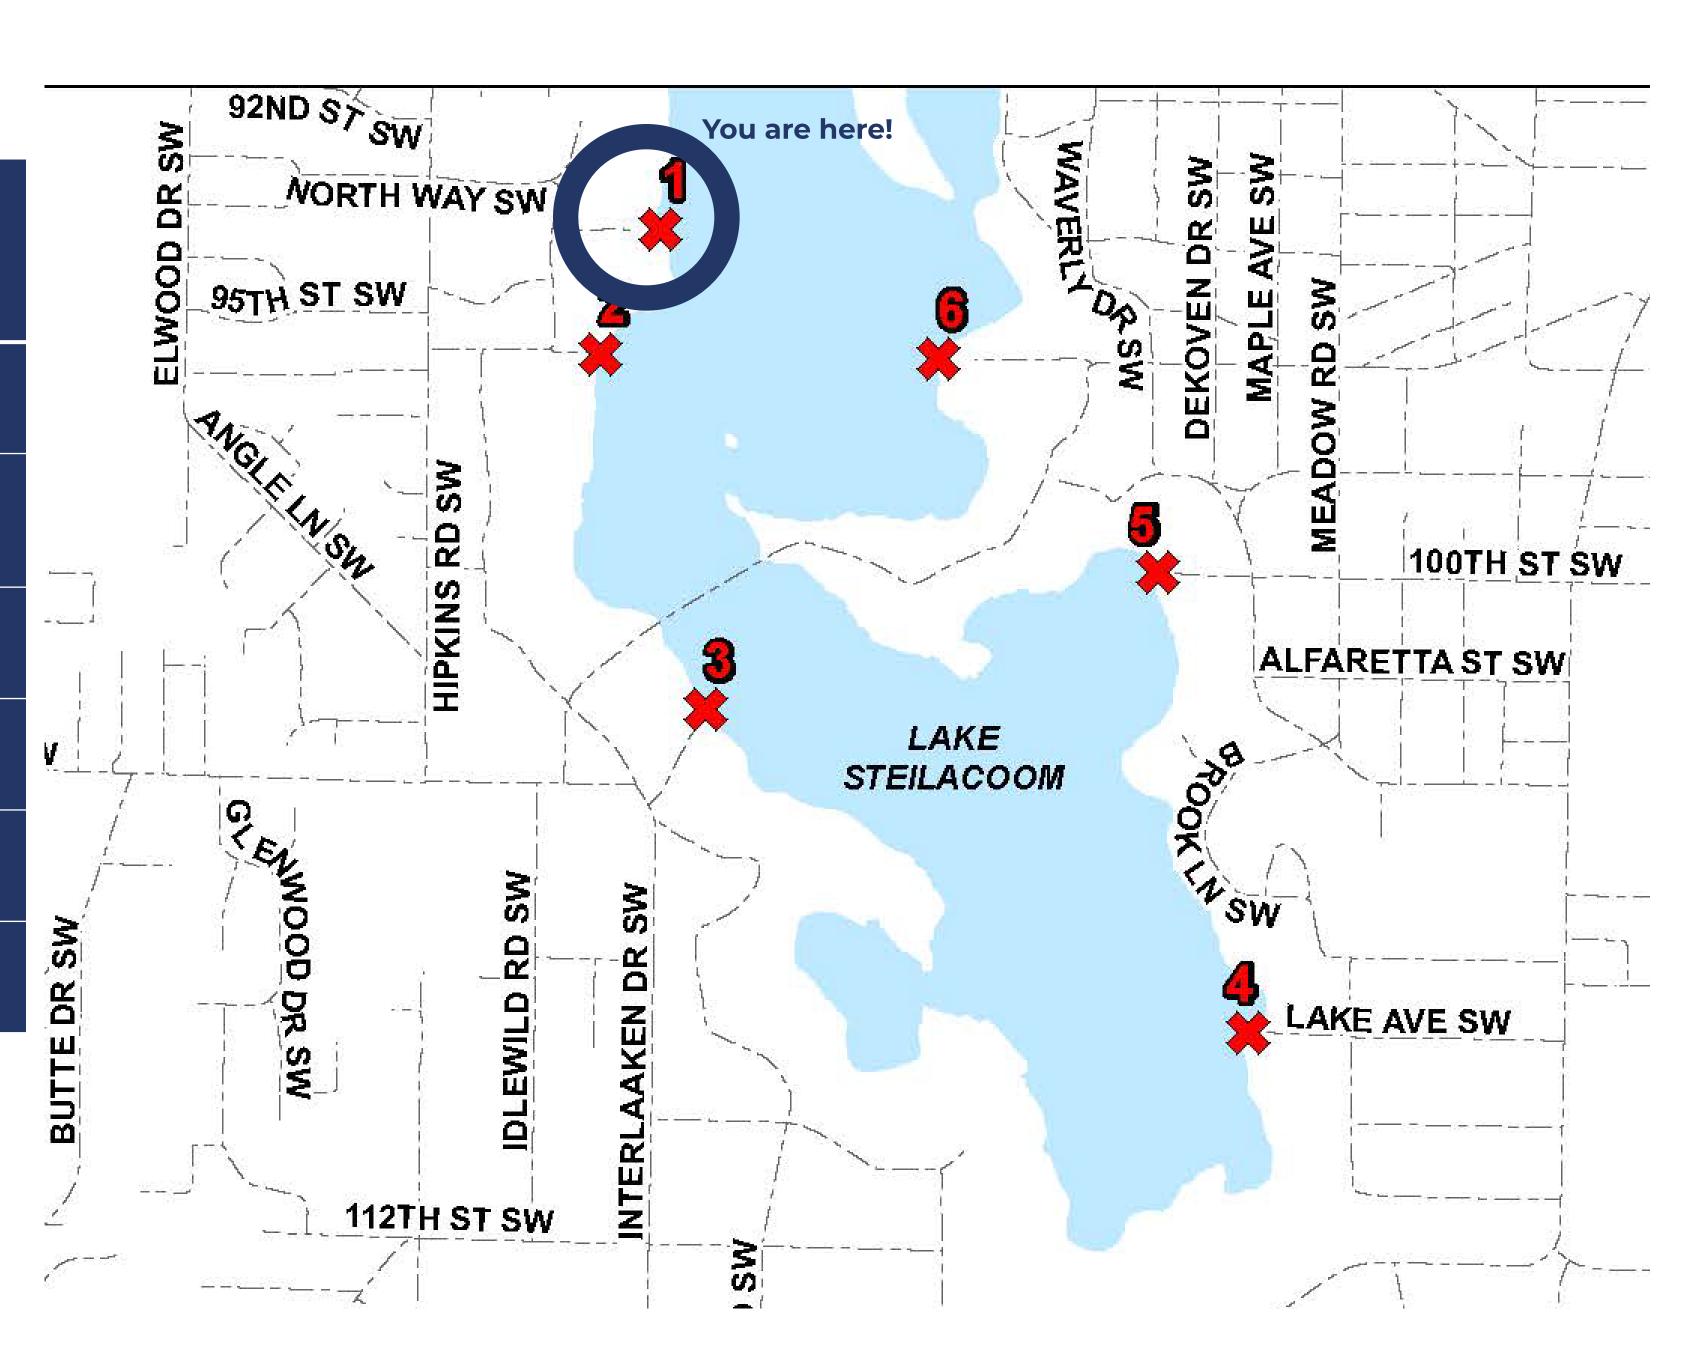

## Street End Site

- 1. Westlake Ave
- 2. Mt Tacoma Dr
- 3. Beach Lane
- 4. Lake Avenue
- 5. 100th Street
- 6. Holly Hedge Ln.