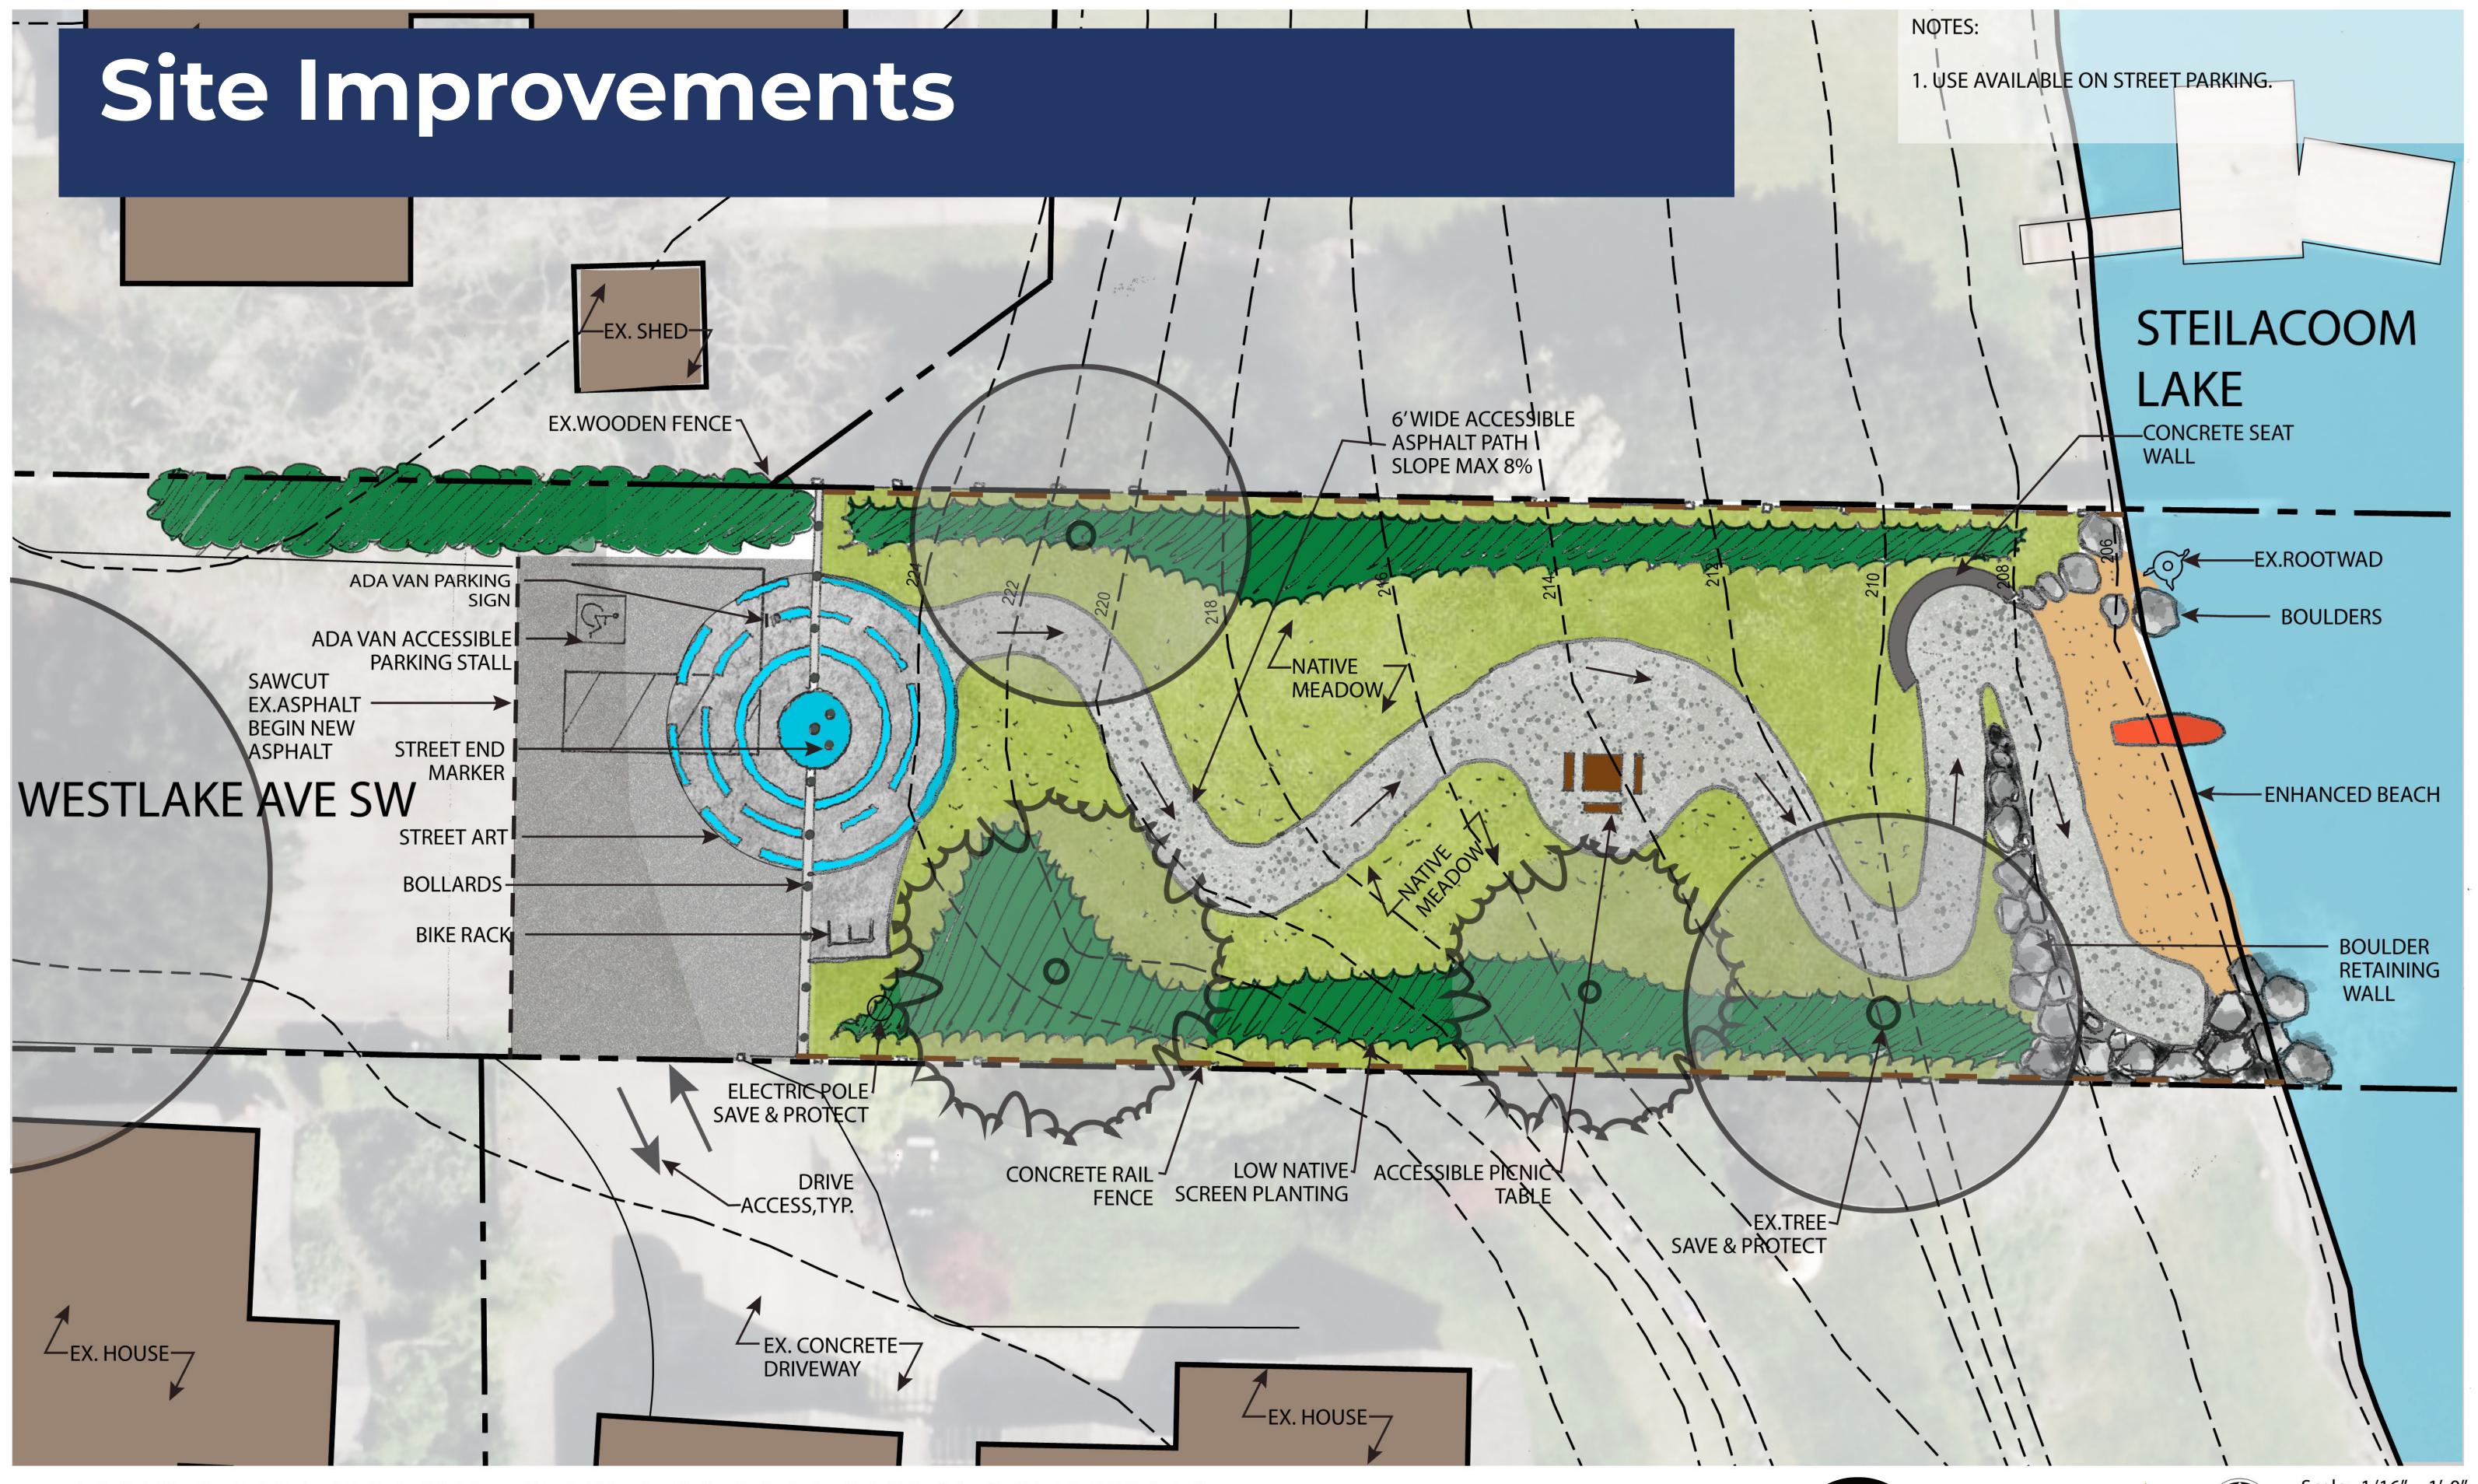

Improvements
- 5. Summarizing key points (20 minutes)
- **6.** Next steps (10 minutes)

#### **NEXT MEETING**

Regular Meeting on Tuesday March 25, 2025, at 5:30 p.m. in the American Lake Conference Room at Lakewood City Hall, 6000 Main St SW, Lakewood, WA 98499

#### **ADJOURNMENT**

# WELCONE

- 1. Welcome + Introduction (5 minutes)
- 2. Street End Planning Background (5 minutes)
- 3. Conceptual review (10 minutes)
- 4. Community Input: Breakout Speed Sessions (20 minutes)
  - a. Site Challenges and Concerns
  - b. Hopes and Dreams for Waterfront Access
  - c. Westlake Site Improvements
- 5. Summarizing key points (20 minutes)
- 6. Next steps (10 minutes)

## Street End Site

- 1. Westlake Ave
- 2. Mt Tacoma Dr
- 3. Beach Lane
- 4. Lake Avenue
- 5. 100th Street
- 6. Holly Hedge Ln.







# 1 WESTLAKE AVE SW - STEILACOOM LAKE (ACCESSIBLE)